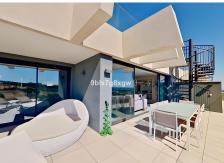

## R4797583 ♥ NEW GOLDEN MILE REF# R4797583 649.000 €

| BEDS | BATHS | BUILT  | TERRACE |
|------|-------|--------|---------|
| 3    | 2     | 125 m² | 98 m²   |

Stunning 3-bedroom Rooftop Penthouse with Sea and Mountain Views! Discover this exceptional South-West oriented penthouse, elegantly furnished and meticulously designed for comfort and style. Located in the highly sought-after gated community of Oasis 325, a newly built 2020 residence offering an unparalleled lifestyle with 24/7 security, a spa, gym, social clubhouse as well as indoor and outdoor pools. Perfectly situated in a rapidly developing area, the property is just 2 km from Atlas American School, 4 km from the beaches, and a mere 10-minute drive to the vibrant center of Estepona. Step inside to a bright, open-plan living space, where expansive windows lead to a spacious terrace, seamlessly blending indoor and outdoor living. The fully equipped kitchen features high-end appliances and includes a separate laundry room for convenience. The apartment also boasts a vast solarium, complete with an outdoor kitchen and barbecue, perfect for enjoying convivial moments al fresco. The master bedroom is a luxurious retreat, featuring an ensuite bathroom and a walk-in closet. Two additional bedrooms offer built-in wardrobes and share a stylish family bathroom. It also includes a large private parking space and a spacious storage room in the underground garage. This property has hardly ever been used: it's like new. It is sold fully-furnished and equipped (ready to move in!). Undoubtedly one of the best units in the complex due to its prime location, this property is a MUST-SEE!