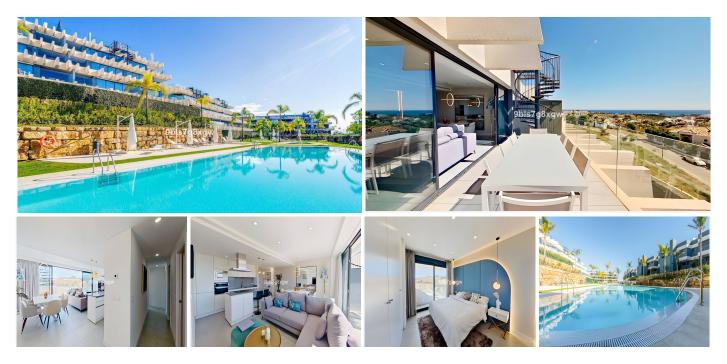

## R4797583 ♥ NEW GOLDEN MILE REF# R4797583 649.000 €

| BEDS | BATHS | BUILT  | TERRACE |
|------|-------|--------|---------|
| 3    | 2     | 125 m² | 98 m²   |

Stunning 3-bedroom Rooftop Penthouse with Sea and Mountain Views! Discover this exceptional South-West oriented penthouse, elegantly furnished and meticulously designed for comfort and style. Located in the highly sought-after gated community of Oasis 325, a newly built 2020 residence offering an unparalleled lifestyle with 24/7 security, a spa, gym, social clubhouse as well as indoor and outdoor pools. Perfectly situated in a rapidly developing area, the property is just 2 km from Atlas American School, 4 km from the beaches, and a mere 10-minute drive to the vibrant center of Estepona. Step inside to a bright, open-plan living space, where expansive windows lead to a spacious terrace, seamlessly blending indoor and outdoor living. The fully equipped kitchen features high-end appliances and includes a separate laundry room for convenience. The apartment also boasts a vast solarium, complete with an outdoor kitchen and barbecue, perfect for enjoying convivial moments al fresco. The master bedroom is a luxurious retreat, featuring an ensuite bathroom and a walk-in closet. Two additional bedrooms offer built-in wardrobes and share a stylish family bathroom. It also includes a large private parking space and a spacious storage room in the underground garage. This property has hardly ever been used: it's like new. It is sold fully-furnished and equipped (ready to move in!). Undoubtedly one of the best units in the complex due to its prime location, this property is a MUST-SEE!