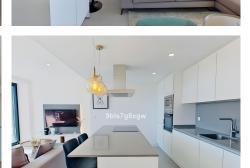

## R4797583 ♥ NEW GOLDEN MILE REF# R4797583 649.000 €

| BEDS | BATHS | BUILT  | TERRACE |
|------|-------|--------|---------|
| 3    | 2     | 125 m² | 98 m²   |

Stunning 3-bedroom Rooftop Penthouse with Sea and Mountain Views! Discover this exceptional South-West oriented penthouse, elegantly furnished and meticulously designed for comfort and style. Located in the highly sought-after gated community of Oasis 325, a newly built 2020 residence offering an unparalleled lifestyle with 24/7 security, a spa, gym, social clubhouse as well as indoor and outdoor pools. Perfectly situated in a rapidly developing area, the property is just 2 km from Atlas American School, 4 km from the beaches, and a mere 10-minute drive to the vibrant center of Estepona. Step inside to a bright, open-plan living space, where expansive windows lead to a spacious terrace, seamlessly blending indoor and outdoor living. The fully equipped kitchen features high-end appliances and includes a separate laundry room for convenience. The apartment also boasts a vast solarium, complete with an outdoor kitchen and barbecue, perfect for enjoying convivial moments al fresco. The master bedroom is a luxurious retreat, featuring an ensuite bathroom and a walk-in closet. Two additional bedrooms offer built-in wardrobes and share a stylish family bathroom. It also includes a large private parking space and a spacious storage room in the underground garage. This property has hardly ever been used: it's like new. It is sold fully-furnished and equipped (ready to move in!). Undoubtedly one of the best units in the complex due to its prime location, this property is a MUST-SEE!