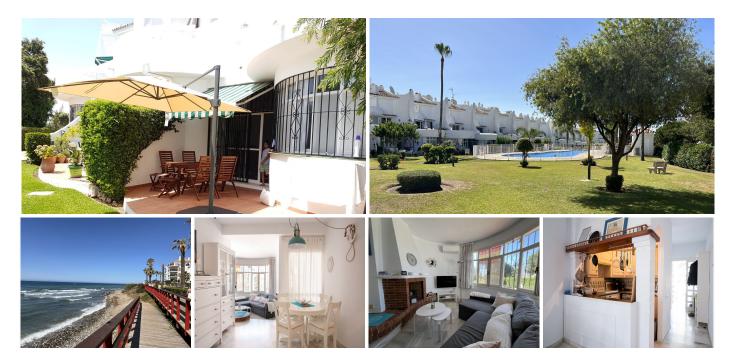

## R4797550 Calahonda

REF# R4797550 299.000 €

| BEDS | BATHS | BUILT | TERRACE |
|------|-------|-------|---------|
| 2    | 2     | 80 m² | 56 m²   |

Charming Andalucian style, ground floor beach side apartment 1 minute walk to the beach This is a cosy, somewhat quirky, yet charming apartment in a typical Andalucian style beachside community. Two well sized bedrooms and two bathrooms (recently refurbished), with a semi open kitchen on to a split level dining room and lounge. There is an additional lounge (previously a covered terrace) which extends the living area and leads out to the large private, south facing patio which has views across the relaxing and mature gardens. Uniquely, the terrace extends on to what feels like a private garden area. It's a well maintained property, ready to move into as a holiday home for a young family or, as a retirement apartment for a couple with the opportunity to put your own stamp on it. The community: A very family orientated community, safe for children to roam freely and play with no cars entering the communal areas. It enjoys well maintained, extensive gardens large enough for everyone to enjoy their space. In the centre there is a large communal pool which is open throughout the year. There are a few full time residents and most apartments are used as holiday homes by owners of diverse nationalities. Location: Fantastic beach side location, just a 1 minute stroll from the beach, a local beach bar and to a plethora of shops, bars and restaurants. There is no need to get in the car to enjoy the local amenities. There is public transport links a few hundred meters from the property to go further afield and easy access to the main coastal highway. Approximate distances: Beach -+34 951 123 083 | +44 (0)330 179 8687 | info@idiliqestates.com Local 28, Edificio D, Centro de Negocios Puerta de Banús, N-340, Km 175, 29660 Nueva Andlaucia

100m Shops, bar restaurants - 500m Cabopino Port - 3km Marbella town - 9km

+34 951 123 083 | +44 (0)330 179 8687 | info@idiliqestates.com Local 28, Edificio D, Centro de Negocios Puerta de Banús, N-340, Km 175, 29660 Nueva Andlaucia