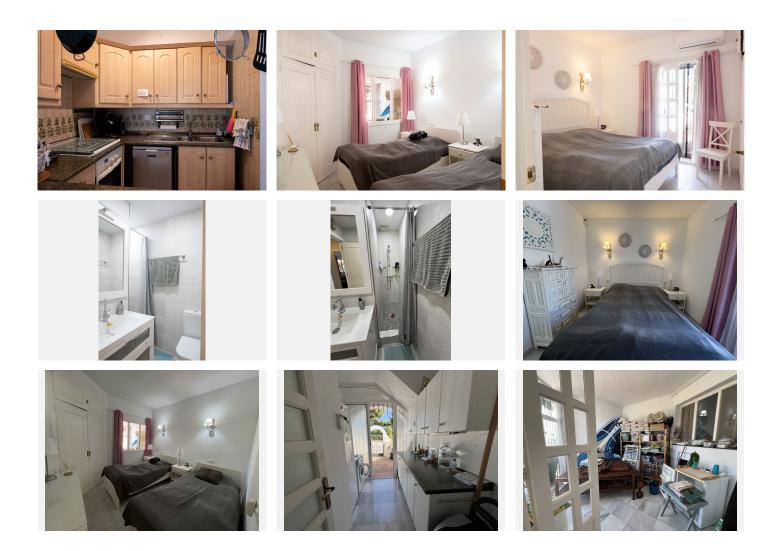

## R4797550 Calahonda

REF# R4797550 299.000 €

| BEDS | BATHS | BUILT | TERRACE |
|------|-------|-------|---------|
| 2    | 2     | 80 m² | 56 m²   |

Charming Andalucian style, ground floor beach side apartment 1 minute walk to the beach This is a cosy, somewhat quirky, yet charming apartment in a typical Andalucian style beachside community. Two well sized bedrooms and two bathrooms (recently refurbished), with a semi open kitchen on to a split level dining room and lounge. There is an additional lounge (previously a covered terrace) which extends the living area and leads out to the large private, south facing patio which has views across the relaxing and mature gardens. Uniquely, the terrace extends on to what feels like a private garden area. It's a well maintained property, ready to move into as a holiday home for a young family or, as a retirement apartment for a couple with the opportunity to put your own stamp on it. The community: A very family orientated community, safe for children to roam freely and play with no cars entering the communal areas. It enjoys well maintained, extensive gardens large enough for everyone to enjoy their space. In the centre there is a large communal pool which is open throughout the year. There are a few full time residents and most apartments are used as holiday homes by owners of diverse nationalities. Location: Fantastic beach side location, just a 1 minute stroll from the beach, a local beach bar and to a plethora of shops, bars and restaurants. There is no need to get in the car to enjoy the local amenities. There is public transport links a few hundred meters from the property to go further afield and easy access to the main coastal highway. Approximate distances: Beach -+34 951 123 083 | +44 (0)330 179 8687 | info@idiliqestates.com Local 28, Edificio D, Centro de Negocios Puerta de Banús, N-340, Km 175, 29660 Nueva Andlaucia