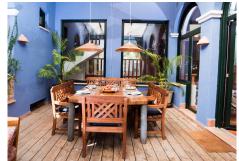

## R4797547

Sel Air

REF# R4797547 1.300.000 €

| BEDS | BATHS | BUILT  | PLOT    | TERRACE |
|------|-------|--------|---------|---------|
| 6    | 3.5   | 333 m² | 1463 m² | 25 m²   |

Charming property in Bel Air, Estepona East with plenty of potential. This 333 sqm home sits on a spacious 1.463 sqm plot, offering ample room for renovation and customization. Perfect for those looking to create their dream home in a desirable location in an up and coming area close to beaches and short drives to Estepona, Puerto Banus or Marbella. The villa has been owned by the same owner since 1989 where it was build. The villa is build in the best materials, German quality in every detail and a solid construction that can be used for refurbishment if wanted. The owner has made sure that the construction is ready to remodel the inside of the house which gives you a lot of possibilities. The villa is situated just below the famous Los Flamingos golf area and you really get value for money in this house. From the road you can drive down your private car garage go into the house's basement with sauna, bedrooms and an additional private apartment. In the main level you'll see a beautiful open kitchen with direct access to a covered terrace before entering the big well kept garden with a lovely swimming pool. Upstairs you will find your own private master bedroom with partial sea views. One of the bedrooms and bathrooms is a privat apartment in the basement - but can easily be connect to the rest of the house. Don't miss this opportunity to turn this property into a stunning masterpiece.