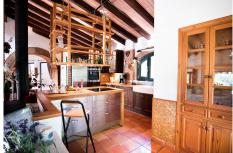

## R4797547

Sel Air

REF# R4797547 1.300.000 €

| BEDS | BATHS | BUILT  | PLOT    | TERRACE |
|------|-------|--------|---------|---------|
| 6    | 3.5   | 333 m² | 1463 m² | 25 m²   |

Charming property in Bel Air, Estepona East with plenty of potential. This 333 sqm home sits on a spacious 1.463 sqm plot, offering ample room for renovation and customization. Perfect for those looking to create their dream home in a desirable location in an up and coming area close to beaches and short drives to Estepona, Puerto Banus or Marbella. The villa has been owned by the same owner since 1989 where it was build. The villa is build in the best materials, German quality in every detail and a solid construction that can be used for refurbishment if wanted. The owner has made sure that the construction is ready to remodel the inside of the house which gives you a lot of possibilities. The villa is situated just below the famous Los Flamingos golf area and you really get value for money in this house. From the road you can drive down your private car garage go into the house's basement with sauna, bedrooms and an additional private apartment. In the main level you'll see a beautiful open kitchen with direct access to a covered terrace before entering the big well kept garden with a lovely swimming pool. Upstairs you will find your own private master bedroom with partial sea views. One of the bedrooms and bathrooms is a privat apartment in the basement - but can easily be connect to the rest of the house. Don't miss this opportunity to turn this property into a stunning masterpiece.