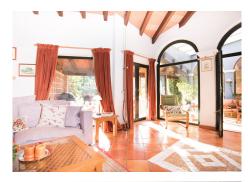

## R4797547

Sel Air

REF# R4797547 1.300.000 €

| BEDS | BATHS | BUILT  | PLOT    | TERRACE |
|------|-------|--------|---------|---------|
| 6    | 3.5   | 333 m² | 1463 m² | 25 m²   |

Charming property in Bel Air, Estepona East with plenty of potential. This 333 sqm home sits on a spacious 1.463 sqm plot, offering ample room for renovation and customization. Perfect for those looking to create their dream home in a desirable location in an up and coming area close to beaches and short drives to Estepona, Puerto Banus or Marbella. The villa has been owned by the same owner since 1989 where it was build. The villa is build in the best materials, German quality in every detail and a solid construction that can be used for refurbishment if wanted. The owner has made sure that the construction is ready to remodel the inside of the house which gives you a lot of possibilities. The villa is situated just below the famous Los Flamingos golf area and you really get value for money in this house. From the road you can drive down your private car garage go into the house's basement with sauna, bedrooms and an additional private apartment. In the main level you'll see a beautiful open kitchen with direct access to a covered terrace before entering the big well kept garden with a lovely swimming pool. Upstairs you will find your own private master bedroom with partial sea views. One of the bedrooms and bathrooms is a privat apartment in the basement - but can easily be connect to the rest of the house. Don't miss this opportunity to turn this property into a stunning masterpiece.