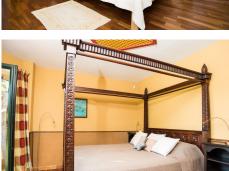

## R4797547

Sel Air

REF# R4797547 1.300.000 €

| BEDS | BATHS | BUILT  | PLOT    | TERRACE |
|------|-------|--------|---------|---------|
| 6    | 3.5   | 333 m² | 1463 m² | 25 m²   |

Charming property in Bel Air, Estepona East with plenty of potential. This 333 sqm home sits on a spacious 1.463 sqm plot, offering ample room for renovation and customization. Perfect for those looking to create their dream home in a desirable location in an up and coming area close to beaches and short drives to Estepona, Puerto Banus or Marbella. The villa has been owned by the same owner since 1989 where it was build. The villa is build in the best materials, German quality in every detail and a solid construction that can be used for refurbishment if wanted. The owner has made sure that the construction is ready to remodel the inside of the house which gives you a lot of possibilities. The villa is situated just below the famous Los Flamingos golf area and you really get value for money in this house. From the road you can drive down your private car garage go into the house's basement with sauna, bedrooms and an additional private apartment. In the main level you'll see a beautiful open kitchen with direct access to a covered terrace before entering the big well kept garden with a lovely swimming pool. Upstairs you will find your own private master bedroom with partial sea views. One of the bedrooms and bathrooms is a privat apartment in the basement - but can easily be connect to the rest of the house. Don't miss this opportunity to turn this property into a stunning masterpiece.