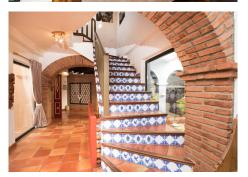

## R4797547

Sel Air

REF# R4797547 1.300.000 €

| BEDS | BATHS | BUILT  | PLOT    | TERRACE |
|------|-------|--------|---------|---------|
| 6    | 3.5   | 333 m² | 1463 m² | 25 m²   |

Charming property in Bel Air, Estepona East with plenty of potential. This 333 sqm home sits on a spacious 1.463 sqm plot, offering ample room for renovation and customization. Perfect for those looking to create their dream home in a desirable location in an up and coming area close to beaches and short drives to Estepona, Puerto Banus or Marbella. The villa has been owned by the same owner since 1989 where it was build. The villa is build in the best materials, German quality in every detail and a solid construction that can be used for refurbishment if wanted. The owner has made sure that the construction is ready to remodel the inside of the house which gives you a lot of possibilities. The villa is situated just below the famous Los Flamingos golf area and you really get value for money in this house. From the road you can drive down your private car garage go into the house's basement with sauna, bedrooms and an additional private apartment. In the main level you'll see a beautiful open kitchen with direct access to a covered terrace before entering the big well kept garden with a lovely swimming pool. Upstairs you will find your own private master bedroom with partial sea views. One of the bedrooms and bathrooms is a privat apartment in the basement - but can easily be connect to the rest of the house. Don't miss this opportunity to turn this property into a stunning masterpiece.