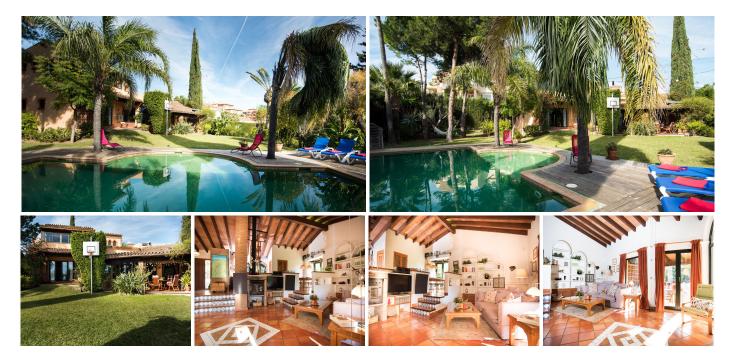

## R4797547

Sel Air

REF# R4797547 1.300.000 €

| BEDS | BATHS | BUILT  | PLOT    | TERRACE |
|------|-------|--------|---------|---------|
| 6    | 3.5   | 333 m² | 1463 m² | 25 m²   |

Charming property in Bel Air, Estepona East with plenty of potential. This 333 sqm home sits on a spacious 1.463 sqm plot, offering ample room for renovation and customization. Perfect for those looking to create their dream home in a desirable location in an up and coming area close to beaches and short drives to Estepona, Puerto Banus or Marbella. The villa has been owned by the same owner since 1989 where it was build. The villa is build in the best materials, German quality in every detail and a solid construction that can be used for refurbishment if wanted. The owner has made sure that the construction is ready to remodel the inside of the house which gives you a lot of possibilities. The villa is situated just below the famous Los Flamingos golf area and you really get value for money in this house. From the road you can drive down your private car garage go into the house's basement with sauna, bedrooms and an additional private apartment. In the main level you'll see a beautiful open kitchen with direct access to a covered terrace before entering the big well kept garden with a lovely swimming pool. Upstairs you will find your own private master bedroom with partial sea views. One of the bedrooms and bathrooms is a privat apartment in the basement - but can easily be connect to the rest of the house. Don't miss this opportunity to turn this property into a stunning masterpiece.