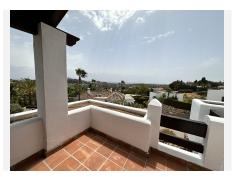

## R4794892 **Paraiso**

REF# R4794892 850.000 €

| BEDS | BATHS | BUILT  | PLOT   | TERRACE |
|------|-------|--------|--------|---------|
| 4    | 4     | 244 m² | 155 m² | 80 m²   |

Stunning corner semi-detached house is located just above the prestigious El Paraíso Golf Club, offering stunning views of the Mediterranean Sea and golf. El Paraíso Golf Club is a world-class golf course known for its challenging layout and stunning landscape. As a resident of this home, you will have access to the course, allowing you to enjoy a round of golf whenever you want. Upon entering the property, you find a spacious living room and a terrace with views of the sea and golf course, you will have plenty of space to relax and unwind. It is distributed in four large bedrooms, three bathrooms, a toilet. In total there are three floors plus the solarium, barbecue area, jacuzzi, with direct access to the community garden with swimming pool. The house has a beautiful communal garden and an impressive swimming pool, perfect for enjoying the sunny Andalusian climate. The fact that it is a corner house in the community makes the garden almost private, providing an oasis of peace. The house is just a 7-minute drive from the beach, where you can enjoy the sun and the beautiful Mediterranean Sea. It faces south so it offers stunning sea views, perfect for enjoying a morning coffee or watching the sun set over the sea.