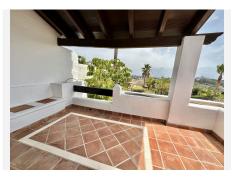

## R4794892 **Paraiso**

REF# R4794892 850.000 €

| BEDS | BATHS | BUILT  | PLOT   | TERRACE |
|------|-------|--------|--------|---------|
| 4    | 4     | 244 m² | 155 m² | 80 m²   |

Stunning corner semi-detached house is located just above the prestigious El Paraíso Golf Club, offering stunning views of the Mediterranean Sea and golf. El Paraíso Golf Club is a world-class golf course known for its challenging layout and stunning landscape. As a resident of this home, you will have access to the course, allowing you to enjoy a round of golf whenever you want. Upon entering the property, you find a spacious living room and a terrace with views of the sea and golf course, you will have plenty of space to relax and unwind. It is distributed in four large bedrooms, three bathrooms, a toilet. In total there are three floors plus the solarium, barbecue area, jacuzzi, with direct access to the community garden with swimming pool. The house has a beautiful communal garden and an impressive swimming pool, perfect for enjoying the sunny Andalusian climate. The fact that it is a corner house in the community makes the garden almost private, providing an oasis of peace. The house is just a 7-minute drive from the beach, where you can enjoy the sun and the beautiful Mediterranean Sea. It faces south so it offers stunning sea views, perfect for enjoying a morning coffee or watching the sun set over the sea.