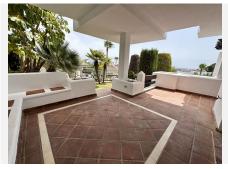

## R4794892 **Paraiso**

REF# R4794892 850.000 €

| BEDS | BATHS | BUILT  | PLOT   | TERRACE |
|------|-------|--------|--------|---------|
| 4    | 4     | 244 m² | 155 m² | 80 m²   |

Stunning corner semi-detached house is located just above the prestigious El Paraíso Golf Club, offering stunning views of the Mediterranean Sea and golf. El Paraíso Golf Club is a world-class golf course known for its challenging layout and stunning landscape. As a resident of this home, you will have access to the course, allowing you to enjoy a round of golf whenever you want. Upon entering the property, you find a spacious living room and a terrace with views of the sea and golf course, you will have plenty of space to relax and unwind. It is distributed in four large bedrooms, three bathrooms, a toilet. In total there are three floors plus the solarium, barbecue area, jacuzzi, with direct access to the community garden with swimming pool. The house has a beautiful communal garden and an impressive swimming pool, perfect for enjoying the sunny Andalusian climate. The fact that it is a corner house in the community makes the garden almost private, providing an oasis of peace. The house is just a 7-minute drive from the beach, where you can enjoy the sun and the beautiful Mediterranean Sea. It faces south so it offers stunning sea views, perfect for enjoying a morning coffee or watching the sun set over the sea.