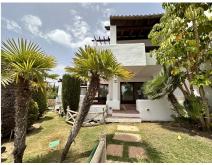

## R4794892 **Paraiso**

REF# R4794892 850.000 €

| BEDS | BATHS | BUILT  | PLOT   | TERRACE |
|------|-------|--------|--------|---------|
| 4    | 4     | 244 m² | 155 m² | 80 m²   |

Stunning corner semi-detached house is located just above the prestigious El Paraíso Golf Club, offering stunning views of the Mediterranean Sea and golf. El Paraíso Golf Club is a world-class golf course known for its challenging layout and stunning landscape. As a resident of this home, you will have access to the course, allowing you to enjoy a round of golf whenever you want. Upon entering the property, you find a spacious living room and a terrace with views of the sea and golf course, you will have plenty of space to relax and unwind. It is distributed in four large bedrooms, three bathrooms, a toilet. In total there are three floors plus the solarium, barbecue area, jacuzzi, with direct access to the community garden with swimming pool. The house has a beautiful communal garden and an impressive swimming pool, perfect for enjoying the sunny Andalusian climate. The fact that it is a corner house in the community makes the garden almost private, providing an oasis of peace. The house is just a 7-minute drive from the beach, where you can enjoy the sun and the beautiful Mediterranean Sea. It faces south so it offers stunning sea views, perfect for enjoying a morning coffee or watching the sun set over the sea.