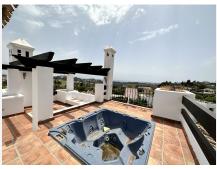

## R4794892 **Paraiso**

REF# R4794892 850.000 €

| BEDS | BATHS | BUILT  | PLOT   | TERRACE |
|------|-------|--------|--------|---------|
| 4    | 4     | 244 m² | 155 m² | 80 m²   |

Stunning corner semi-detached house is located just above the prestigious El Paraíso Golf Club, offering stunning views of the Mediterranean Sea and golf. El Paraíso Golf Club is a world-class golf course known for its challenging layout and stunning landscape. As a resident of this home, you will have access to the course, allowing you to enjoy a round of golf whenever you want. Upon entering the property, you find a spacious living room and a terrace with views of the sea and golf course, you will have plenty of space to relax and unwind. It is distributed in four large bedrooms, three bathrooms, a toilet. In total there are three floors plus the solarium, barbecue area, jacuzzi, with direct access to the community garden with swimming pool. The house has a beautiful communal garden and an impressive swimming pool, perfect for enjoying the sunny Andalusian climate. The fact that it is a corner house in the community makes the garden almost private, providing an oasis of peace. The house is just a 7-minute drive from the beach, where you can enjoy the sun and the beautiful Mediterranean Sea. It faces south so it offers stunning sea views, perfect for enjoying a morning coffee or watching the sun set over the sea.