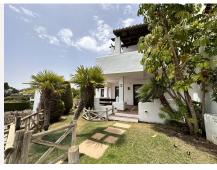

## R4794892 **Paraiso**

REF# R4794892 850.000 €

| BEDS | BATHS | BUILT  | PLOT   | TERRACE |
|------|-------|--------|--------|---------|
| 4    | 4     | 244 m² | 155 m² | 80 m²   |

Stunning corner semi-detached house is located just above the prestigious El Paraíso Golf Club, offering stunning views of the Mediterranean Sea and golf. El Paraíso Golf Club is a world-class golf course known for its challenging layout and stunning landscape. As a resident of this home, you will have access to the course, allowing you to enjoy a round of golf whenever you want. Upon entering the property, you find a spacious living room and a terrace with views of the sea and golf course, you will have plenty of space to relax and unwind. It is distributed in four large bedrooms, three bathrooms, a toilet. In total there are three floors plus the solarium, barbecue area, jacuzzi, with direct access to the community garden with swimming pool. The house has a beautiful communal garden and an impressive swimming pool, perfect for enjoying the sunny Andalusian climate. The fact that it is a corner house in the community makes the garden almost private, providing an oasis of peace. The house is just a 7-minute drive from the beach, where you can enjoy the sun and the beautiful Mediterranean Sea. It faces south so it offers stunning sea views, perfect for enjoying a morning coffee or watching the sun set over the sea.