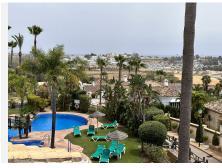

## R4794892 **Paraiso**

REF# R4794892 850.000 €

| BEDS | BATHS | BUILT  | PLOT   | TERRACE |
|------|-------|--------|--------|---------|
| 4    | 4     | 244 m² | 155 m² | 80 m²   |

Stunning corner semi-detached house is located just above the prestigious El Paraíso Golf Club, offering stunning views of the Mediterranean Sea and golf. El Paraíso Golf Club is a world-class golf course known for its challenging layout and stunning landscape. As a resident of this home, you will have access to the course, allowing you to enjoy a round of golf whenever you want. Upon entering the property, you find a spacious living room and a terrace with views of the sea and golf course, you will have plenty of space to relax and unwind. It is distributed in four large bedrooms, three bathrooms, a toilet. In total there are three floors plus the solarium, barbecue area, jacuzzi, with direct access to the community garden with swimming pool. The house has a beautiful communal garden and an impressive swimming pool, perfect for enjoying the sunny Andalusian climate. The fact that it is a corner house in the community makes the garden almost private, providing an oasis of peace. The house is just a 7-minute drive from the beach, where you can enjoy the sun and the beautiful Mediterranean Sea. It faces south so it offers stunning sea views, perfect for enjoying a morning coffee or watching the sun set over the sea.