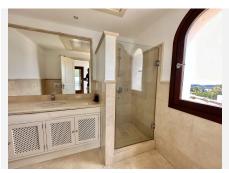

## R4794892 **Paraiso**

REF# R4794892 850.000 €

| BEDS | BATHS | BUILT  | PLOT   | TERRACE |
|------|-------|--------|--------|---------|
| 4    | 4     | 244 m² | 155 m² | 80 m²   |

Stunning corner semi-detached house is located just above the prestigious El Paraíso Golf Club, offering stunning views of the Mediterranean Sea and golf. El Paraíso Golf Club is a world-class golf course known for its challenging layout and stunning landscape. As a resident of this home, you will have access to the course, allowing you to enjoy a round of golf whenever you want. Upon entering the property, you find a spacious living room and a terrace with views of the sea and golf course, you will have plenty of space to relax and unwind. It is distributed in four large bedrooms, three bathrooms, a toilet. In total there are three floors plus the solarium, barbecue area, jacuzzi, with direct access to the community garden with swimming pool. The house has a beautiful communal garden and an impressive swimming pool, perfect for enjoying the sunny Andalusian climate. The fact that it is a corner house in the community makes the garden almost private, providing an oasis of peace. The house is just a 7-minute drive from the beach, where you can enjoy the sun and the beautiful Mediterranean Sea. It faces south so it offers stunning sea views, perfect for enjoying a morning coffee or watching the sun set over the sea.