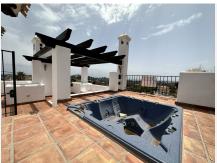

## R4794892 **Paraiso**

REF# R4794892 850.000 €

| BEDS | BATHS | BUILT  | PLOT   | TERRACE |
|------|-------|--------|--------|---------|
| 4    | 4     | 244 m² | 155 m² | 80 m²   |

Stunning corner semi-detached house is located just above the prestigious El Paraíso Golf Club, offering stunning views of the Mediterranean Sea and golf. El Paraíso Golf Club is a world-class golf course known for its challenging layout and stunning landscape. As a resident of this home, you will have access to the course, allowing you to enjoy a round of golf whenever you want. Upon entering the property, you find a spacious living room and a terrace with views of the sea and golf course, you will have plenty of space to relax and unwind. It is distributed in four large bedrooms, three bathrooms, a toilet. In total there are three floors plus the solarium, barbecue area, jacuzzi, with direct access to the community garden with swimming pool. The house has a beautiful communal garden and an impressive swimming pool, perfect for enjoying the sunny Andalusian climate. The fact that it is a corner house in the community makes the garden almost private, providing an oasis of peace. The house is just a 7-minute drive from the beach, where you can enjoy the sun and the beautiful Mediterranean Sea. It faces south so it offers stunning sea views, perfect for enjoying a morning coffee or watching the sun set over the sea.