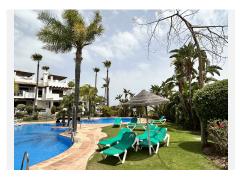

## R4794892 **Paraiso**

REF# R4794892 850.000 €

| BEDS | BATHS | BUILT  | PLOT   | TERRACE |
|------|-------|--------|--------|---------|
| 4    | 4     | 244 m² | 155 m² | 80 m²   |

Stunning corner semi-detached house is located just above the prestigious El Paraíso Golf Club, offering stunning views of the Mediterranean Sea and golf. El Paraíso Golf Club is a world-class golf course known for its challenging layout and stunning landscape. As a resident of this home, you will have access to the course, allowing you to enjoy a round of golf whenever you want. Upon entering the property, you find a spacious living room and a terrace with views of the sea and golf course, you will have plenty of space to relax and unwind. It is distributed in four large bedrooms, three bathrooms, a toilet. In total there are three floors plus the solarium, barbecue area, jacuzzi, with direct access to the community garden with swimming pool. The house has a beautiful communal garden and an impressive swimming pool, perfect for enjoying the sunny Andalusian climate. The fact that it is a corner house in the community makes the garden almost private, providing an oasis of peace. The house is just a 7-minute drive from the beach, where you can enjoy the sun and the beautiful Mediterranean Sea. It faces south so it offers stunning sea views, perfect for enjoying a morning coffee or watching the sun set over the sea.