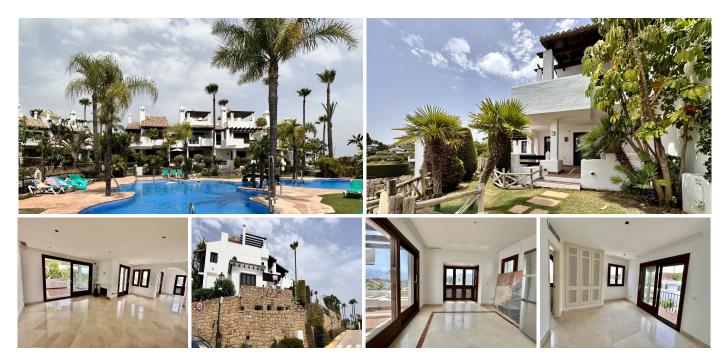

## R4794892 **Paraiso**

REF# R4794892 850.000 €

| BEDS | BATHS | BUILT  | PLOT   | TERRACE |
|------|-------|--------|--------|---------|
| 4    | 4     | 244 m² | 155 m² | 80 m²   |

Stunning corner semi-detached house is located just above the prestigious El Paraíso Golf Club, offering stunning views of the Mediterranean Sea and golf. El Paraíso Golf Club is a world-class golf course known for its challenging layout and stunning landscape. As a resident of this home, you will have access to the course, allowing you to enjoy a round of golf whenever you want. Upon entering the property, you find a spacious living room and a terrace with views of the sea and golf course, you will have plenty of space to relax and unwind. It is distributed in four large bedrooms, three bathrooms, a toilet. In total there are three floors plus the solarium, barbecue area, jacuzzi, with direct access to the community garden with swimming pool. The house has a beautiful communal garden and an impressive swimming pool, perfect for enjoying the sunny Andalusian climate. The fact that it is a corner house in the community makes the garden almost private, providing an oasis of peace. The house is just a 7-minute drive from the beach, where you can enjoy the sun and the beautiful Mediterranean Sea. It faces south so it offers stunning sea views, perfect for enjoying a morning coffee or watching the sun set over the sea.