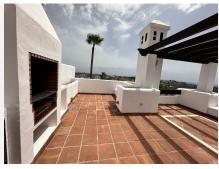

## R4794892 **Paraiso**

REF# R4794892 850.000 €

| BEDS | BATHS | BUILT  | PLOT   | TERRACE |
|------|-------|--------|--------|---------|
| 4    | 4     | 244 m² | 155 m² | 80 m²   |

Stunning corner semi-detached house is located just above the prestigious El Paraíso Golf Club, offering stunning views of the Mediterranean Sea and golf. El Paraíso Golf Club is a world-class golf course known for its challenging layout and stunning landscape. As a resident of this home, you will have access to the course, allowing you to enjoy a round of golf whenever you want. Upon entering the property, you find a spacious living room and a terrace with views of the sea and golf course, you will have plenty of space to relax and unwind. It is distributed in four large bedrooms, three bathrooms, a toilet. In total there are three floors plus the solarium, barbecue area, jacuzzi, with direct access to the community garden with swimming pool. The house has a beautiful communal garden and an impressive swimming pool, perfect for enjoying the sunny Andalusian climate. The fact that it is a corner house in the community makes the garden almost private, providing an oasis of peace. The house is just a 7-minute drive from the beach, where you can enjoy the sun and the beautiful Mediterranean Sea. It faces south so it offers stunning sea views, perfect for enjoying a morning coffee or watching the sun set over the sea.