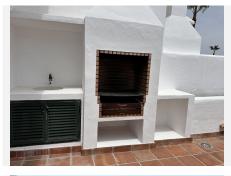

## R4794892 **Paraiso**

REF# R4794892 850.000 €

| BEDS | BATHS | BUILT  | PLOT   | TERRACE |
|------|-------|--------|--------|---------|
| 4    | 4     | 244 m² | 155 m² | 80 m²   |

Stunning corner semi-detached house is located just above the prestigious El Paraíso Golf Club, offering stunning views of the Mediterranean Sea and golf. El Paraíso Golf Club is a world-class golf course known for its challenging layout and stunning landscape. As a resident of this home, you will have access to the course, allowing you to enjoy a round of golf whenever you want. Upon entering the property, you find a spacious living room and a terrace with views of the sea and golf course, you will have plenty of space to relax and unwind. It is distributed in four large bedrooms, three bathrooms, a toilet. In total there are three floors plus the solarium, barbecue area, jacuzzi, with direct access to the community garden with swimming pool. The house has a beautiful communal garden and an impressive swimming pool, perfect for enjoying the sunny Andalusian climate. The fact that it is a corner house in the community makes the garden almost private, providing an oasis of peace. The house is just a 7-minute drive from the beach, where you can enjoy the sun and the beautiful Mediterranean Sea. It faces south so it offers stunning sea views, perfect for enjoying a morning coffee or watching the sun set over the sea.