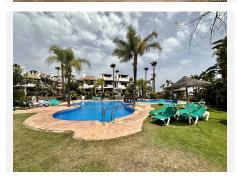

## R4794892 **Paraiso**

REF# R4794892 850.000 €

| BEDS | BATHS | BUILT  | PLOT   | TERRACE |
|------|-------|--------|--------|---------|
| 4    | 4     | 244 m² | 155 m² | 80 m²   |

Stunning corner semi-detached house is located just above the prestigious El Paraíso Golf Club, offering stunning views of the Mediterranean Sea and golf. El Paraíso Golf Club is a world-class golf course known for its challenging layout and stunning landscape. As a resident of this home, you will have access to the course, allowing you to enjoy a round of golf whenever you want. Upon entering the property, you find a spacious living room and a terrace with views of the sea and golf course, you will have plenty of space to relax and unwind. It is distributed in four large bedrooms, three bathrooms, a toilet. In total there are three floors plus the solarium, barbecue area, jacuzzi, with direct access to the community garden with swimming pool. The house has a beautiful communal garden and an impressive swimming pool, perfect for enjoying the sunny Andalusian climate. The fact that it is a corner house in the community makes the garden almost private, providing an oasis of peace. The house is just a 7-minute drive from the beach, where you can enjoy the sun and the beautiful Mediterranean Sea. It faces south so it offers stunning sea views, perfect for enjoying a morning coffee or watching the sun set over the sea.