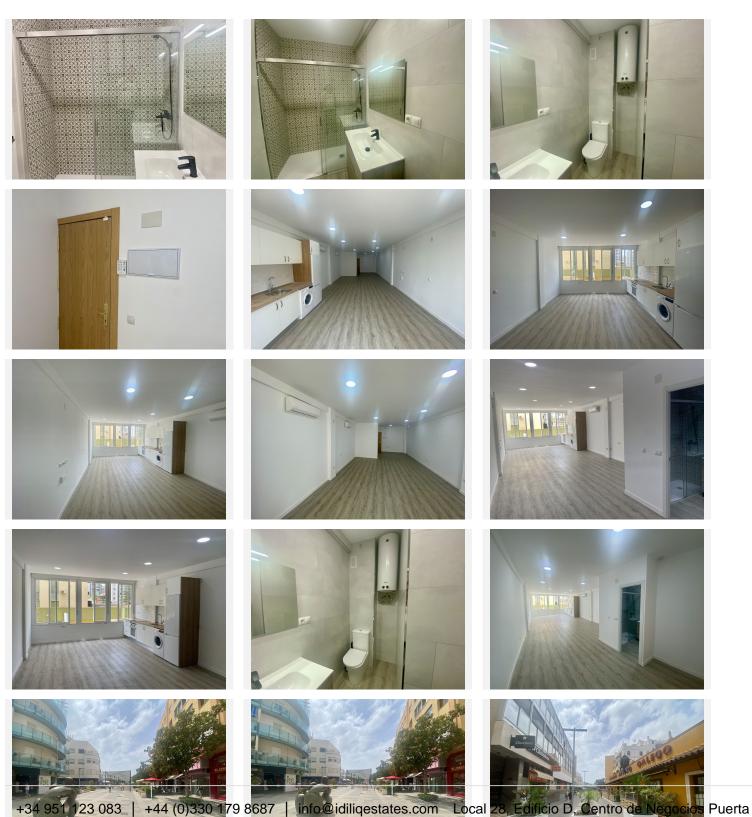

R4794856

Torremolinos

REF# R4794856 179.000 €

| BEDS | BATHS | BUILT |
|------|-------|-------|
| 2    | 1     | 60 m² |

\*Unique Opportunity in the Heart of Torremolinos! \* We present this spectacular brand new apartment, located in the center of Torremolinos, a few meters from the emblematic Plaza Costa del Sol and the lively Calle San Miguel. This property is ideal both for those looking for a regular home and for those interested in a high-profit investment. With 60 m² built, this apartment offers the flexibility of being delivered as a loft, with one or two bedrooms, without changing the price. The location is unbeatable: you will have access to all the necessary services without needing a vehicle. Just a short walk away you will find the train station, taxi and bus stops, as well as a variety of shops, cafes, bars and restaurants. In addition, the best beaches in the province are within walking distance, which will allow you to enjoy the sea and the sun at any time. The apartment, located on the first floor of a building with an elevator and facing south, has air conditioning and heating via a hot/cold pump. Although it is a second-hand property built in 1974, it has been completely renovated, including electricity, plumbing, smooth walls and double-glazed windows and ready to move into, including a full kitchen with appliances. Do not miss the opportunity to visit this property without obligation. Contact us to schedule a visit and discover all the advantages that this apartment has to offer. Your new home in Torremolinos is waiting for you! In compliance with RD of the Junta de Andalucía 218/2005 of October 11, consumers are informed that the indicated prices do not include the expenses derived from the