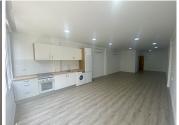

R4794856

Torremolinos

REF# R4794856 179.000 €

| BEDS | BATHS | BUILT |
|------|-------|-------|
| 2    | 1     | 60 m² |

\*Unique Opportunity in the Heart of Torremolinos! \* We present this spectacular brand new apartment, located in the center of Torremolinos, a few meters from the emblematic Plaza Costa del Sol and the lively Calle San Miguel. This property is ideal both for those looking for a regular home and for those interested in a high-profit investment. With 60 m² built, this apartment offers the flexibility of being delivered as a loft, with one or two bedrooms, without changing the price. The location is unbeatable: you will have access to all the necessary services without needing a vehicle. Just a short walk away you will find the train station, taxi and bus stops, as well as a variety of shops, cafes, bars and restaurants. In addition, the best beaches in the province are within walking distance, which will allow you to enjoy the sea and the sun at any time. The apartment, located on the first floor of a building with an elevator and facing south, has air conditioning and heating via a hot/cold pump. Although it is a second-hand property built in 1974, it has been completely renovated, including electricity, plumbing, smooth walls and double-glazed windows and ready to move into, including a full kitchen with appliances. Do not miss the opportunity to visit this property without obligation. Contact us to schedule a visit and discover all the advantages that this apartment has to offer. Your new home in Torremolinos is waiting for you! In compliance with RD of the Junta de Andalucía 218/2005 of October 11, consumers are informed that the indicated prices do not include the expenses derived from the