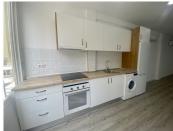

R4794856

Torremolinos

REF# R4794856 179.000 €

| BEDS | BATHS | BUILT |
|------|-------|-------|
| 2    | 1     | 60 m² |

\*Unique Opportunity in the Heart of Torremolinos! \* We present this spectacular brand new apartment, located in the center of Torremolinos, a few meters from the emblematic Plaza Costa del Sol and the lively Calle San Miguel. This property is ideal both for those looking for a regular home and for those interested in a high-profit investment. With 60 m² built, this apartment offers the flexibility of being delivered as a loft, with one or two bedrooms, without changing the price. The location is unbeatable: you will have access to all the necessary services without needing a vehicle. Just a short walk away you will find the train station, taxi and bus stops, as well as a variety of shops, cafes, bars and restaurants. In addition, the best beaches in the province are within walking distance, which will allow you to enjoy the sea and the sun at any time. The apartment, located on the first floor of a building with an elevator and facing south, has air conditioning and heating via a hot/cold pump. Although it is a second-hand property built in 1974, it has been completely renovated, including electricity, plumbing, smooth walls and double-glazed windows and ready to move into, including a full kitchen with appliances. Do not miss the opportunity to visit this property without obligation. Contact us to schedule a visit and discover all the advantages that this apartment has to offer. Your new home in Torremolinos is waiting for you! In compliance with RD of the Junta de Andalucía 218/2005 of October 11, consumers are informed that the indicated prices do not include the expenses derived from the