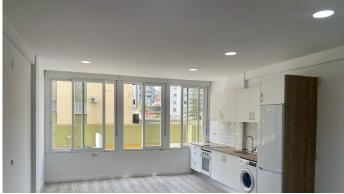

R4794856

Torremolinos

REF# R4794856 179.000 €

| BEDS | BATHS | BUILT |
|------|-------|-------|
| 2    | 1     | 60 m² |

\*Unique Opportunity in the Heart of Torremolinos! \* We present this spectacular brand new apartment, located in the center of Torremolinos, a few meters from the emblematic Plaza Costa del Sol and the lively Calle San Miguel. This property is ideal both for those looking for a regular home and for those interested in a high-profit investment. With 60 m² built, this apartment offers the flexibility of being delivered as a loft, with one or two bedrooms, without changing the price. The location is unbeatable: you will have access to all the necessary services without needing a vehicle. Just a short walk away you will find the train station, taxi and bus stops, as well as a variety of shops, cafes, bars and restaurants. In addition, the best beaches in the province are within walking distance, which will allow you to enjoy the sea and the sun at any time. The apartment, located on the first floor of a building with an elevator and facing south, has air conditioning and heating via a hot/cold pump. Although it is a second-hand property built in 1974, it has been completely renovated, including electricity, plumbing, smooth walls and double-glazed windows and ready to move into, including a full kitchen with appliances. Do not miss the opportunity to visit this property without obligation. Contact us to schedule a visit and discover all the advantages that this apartment has to offer. Your new home in Torremolinos is waiting for you! In compliance with RD of the Junta de Andalucía 218/2005 of October 11, consumers are informed that the indicated prices do not include the expenses derived from the