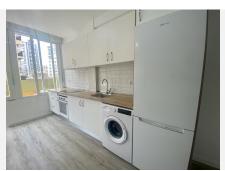

R4794856

Torremolinos

REF# R4794856 179.000 €

| BEDS | BATHS | BUILT |
|------|-------|-------|
| 2    | 1     | 60 m² |

\*Unique Opportunity in the Heart of Torremolinos! \* We present this spectacular brand new apartment, located in the center of Torremolinos, a few meters from the emblematic Plaza Costa del Sol and the lively Calle San Miguel. This property is ideal both for those looking for a regular home and for those interested in a high-profit investment. With 60 m² built, this apartment offers the flexibility of being delivered as a loft, with one or two bedrooms, without changing the price. The location is unbeatable: you will have access to all the necessary services without needing a vehicle. Just a short walk away you will find the train station, taxi and bus stops, as well as a variety of shops, cafes, bars and restaurants. In addition, the best beaches in the province are within walking distance, which will allow you to enjoy the sea and the sun at any time. The apartment, located on the first floor of a building with an elevator and facing south, has air conditioning and heating via a hot/cold pump. Although it is a second-hand property built in 1974, it has been completely renovated, including electricity, plumbing, smooth walls and double-glazed windows and ready to move into, including a full kitchen with appliances. Do not miss the opportunity to visit this property without obligation. Contact us to schedule a visit and discover all the advantages that this apartment has to offer. Your new home in Torremolinos is waiting for you! In compliance with RD of the Junta de Andalucía 218/2005 of October 11, consumers are informed that the indicated prices do not include the expenses derived from the