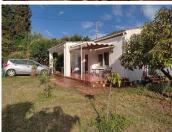

## R4794406

Estepona

REF# R4794406 371.000 €

| BEDS | BATHS | BUILT | PLOT    |
|------|-------|-------|---------|
| 2    | 1     | 90 m² | 2500 m² |

Exceptional Opportunity: Private Country House with Spacious Garden Plot This country house, set on a generous 2,500m² plot in Las Alberdinas, is a rare find for those seeking both seclusion and convenience. Offering a unique blend of privacy and accessibility, this property is a true gem. Nestled in a quiet, private setting away from the hustle and bustle, it provides a peaceful retreat, yet remains just a short drive from everything you need. The house is great size, easy to maintain and make your own. Electricity from the grid and water from a private well. The living room features air conditioning, ensuring comfort during the warmer months. The expansive garden is a true highlight, with a variety of mature fruit trees such as avocado, mango, papaya, lemon, orange, figs, and grapevines. This lush landscape not only adds to the charm of the property but also offers the potential for fresh, home-grown produce. Despite its peaceful setting, the property is just 5 minutes from La Laguna Estepona's Aldi supermarket and BP petrol station, 10 minutes from the center of Estepona, and 15 minutes from Marbella. This makes it an ideal location for those who value privacy but also want easy access to nearby amenities. This is a unique opportunity to own a private oasis with all the conveniences just a short drive away. Detached Villa, Estepona, Costa del Sol. 2 Bedrooms, 1 Bathroom, Built 90 m², Garden/Plot 2500 m². Setting: Country, Close To Shops, Close To Town. Condition: Good. Climate Control: Air Conditioning, Hot A/C, Cold A/C. Views: Garden. Features: