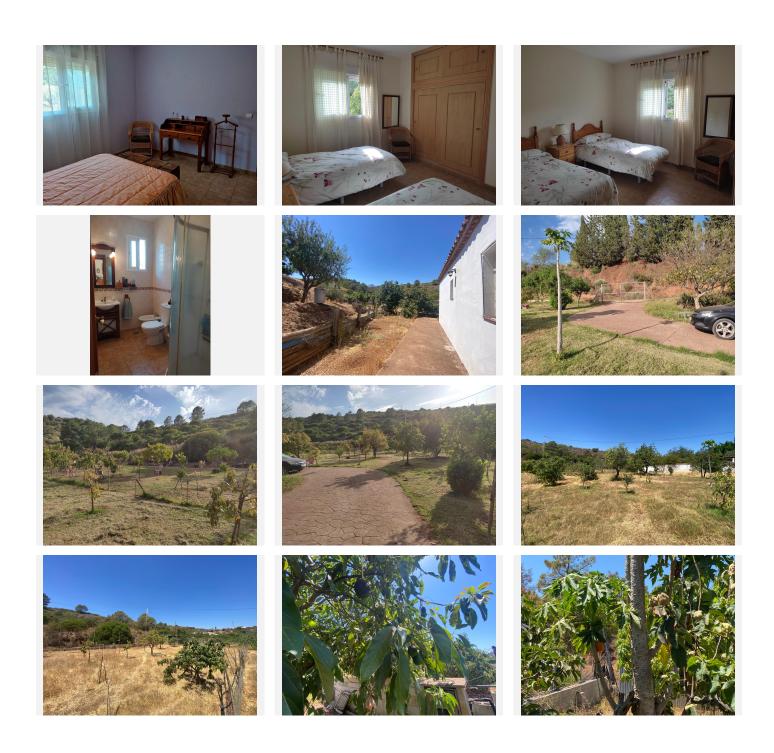

## R4794406

Estepona

REF# R4794406 371.000 €

| BEDS | BATHS | BUILT | PLOT    |
|------|-------|-------|---------|
| 2    | 1     | 90 m² | 2500 m² |

Exceptional Opportunity: Private Country House with Spacious Garden Plot This country house, set on a generous 2,500m² plot in Las Alberdinas, is a rare find for those seeking both seclusion and convenience. Offering a unique blend of privacy and accessibility, this property is a true gem. Nestled in a quiet, private setting away from the hustle and bustle, it provides a peaceful retreat, yet remains just a short drive from everything you need. The house is great size, easy to maintain and make your own. Electricity from the grid and water from a private well. The living room features air conditioning, ensuring comfort during the warmer months. The expansive garden is a true highlight, with a variety of mature fruit trees such as avocado, mango, papaya, lemon, orange, figs, and grapevines. This lush landscape not only adds to the charm of the property but also offers the potential for fresh, home-grown produce. Despite its peaceful setting, the property is just 5 minutes from La Laguna Estepona's Aldi supermarket and BP petrol station, 10 minutes from the center of Estepona, and 15 minutes from Marbella. This makes it an ideal location for those who value privacy but also want easy access to nearby amenities. This is a unique opportunity to own a private oasis with all the conveniences just a short drive away. Detached Villa, Estepona, Costa del Sol. 2 Bedrooms, 1 Bathroom, Built 90 m², Garden/Plot 2500 m². Setting: Country, Close To Shops, Close To Town. Condition: Good. Climate Control: Air Conditioning, Hot A/C, Cold A/C. Views: Garden. Features: