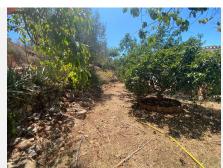

## R4794406

Estepona

REF# R4794406 371.000 €

| BEDS | BATHS | BUILT | PLOT    |
|------|-------|-------|---------|
| 2    | 1     | 90 m² | 2500 m² |

Exceptional Opportunity: Private Country House with Spacious Garden Plot This country house, set on a generous 2,500m² plot in Las Alberdinas, is a rare find for those seeking both seclusion and convenience. Offering a unique blend of privacy and accessibility, this property is a true gem. Nestled in a quiet, private setting away from the hustle and bustle, it provides a peaceful retreat, yet remains just a short drive from everything you need. The house is great size, easy to maintain and make your own. Electricity from the grid and water from a private well. The living room features air conditioning, ensuring comfort during the warmer months. The expansive garden is a true highlight, with a variety of mature fruit trees such as avocado, mango, papaya, lemon, orange, figs, and grapevines. This lush landscape not only adds to the charm of the property but also offers the potential for fresh, home-grown produce. Despite its peaceful setting, the property is just 5 minutes from La Laguna Estepona's Aldi supermarket and BP petrol station, 10 minutes from the center of Estepona, and 15 minutes from Marbella. This makes it an ideal location for those who value privacy but also want easy access to nearby amenities. This is a unique opportunity to own a private oasis with all the conveniences just a short drive away. Detached Villa, Estepona, Costa del Sol. 2 Bedrooms, 1 Bathroom, Built 90 m², Garden/Plot 2500 m². Setting: Country, Close To Shops, Close To Town. Condition: Good. Climate Control: Air Conditioning, Hot A/C, Cold A/C. Views: Garden. Features: