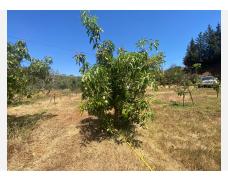

## R4794406

Estepona

REF# R4794406 371.000 €

| BEDS | BATHS | BUILT | PLOT    |
|------|-------|-------|---------|
| 2    | 1     | 90 m² | 2500 m² |

Exceptional Opportunity: Private Country House with Spacious Garden Plot This country house, set on a generous 2,500m² plot in Las Alberdinas, is a rare find for those seeking both seclusion and convenience. Offering a unique blend of privacy and accessibility, this property is a true gem. Nestled in a quiet, private setting away from the hustle and bustle, it provides a peaceful retreat, yet remains just a short drive from everything you need. The house is great size, easy to maintain and make your own. Electricity from the grid and water from a private well. The living room features air conditioning, ensuring comfort during the warmer months. The expansive garden is a true highlight, with a variety of mature fruit trees such as avocado, mango, papaya, lemon, orange, figs, and grapevines. This lush landscape not only adds to the charm of the property but also offers the potential for fresh, home-grown produce. Despite its peaceful setting, the property is just 5 minutes from La Laguna Estepona's Aldi supermarket and BP petrol station, 10 minutes from the center of Estepona, and 15 minutes from Marbella. This makes it an ideal location for those who value privacy but also want easy access to nearby amenities. This is a unique opportunity to own a private oasis with all the conveniences just a short drive away. Detached Villa, Estepona, Costa del Sol. 2 Bedrooms, 1 Bathroom, Built 90 m², Garden/Plot 2500 m². Setting: Country, Close To Shops, Close To Town. Condition: Good. Climate Control: Air Conditioning, Hot A/C, Cold A/C. Views: Garden. Features: