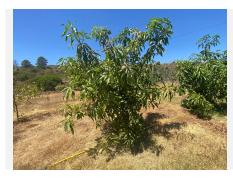

## R4794406

Estepona

REF# R4794406 371.000 €

| BEDS | BATHS | BUILT | PLOT    |
|------|-------|-------|---------|
| 2    | 1     | 90 m² | 2500 m² |

Exceptional Opportunity: Private Country House with Spacious Garden Plot This country house, set on a generous 2,500m² plot in Las Alberdinas, is a rare find for those seeking both seclusion and convenience. Offering a unique blend of privacy and accessibility, this property is a true gem. Nestled in a quiet, private setting away from the hustle and bustle, it provides a peaceful retreat, yet remains just a short drive from everything you need. The house is great size, easy to maintain and make your own. Electricity from the grid and water from a private well. The living room features air conditioning, ensuring comfort during the warmer months. The expansive garden is a true highlight, with a variety of mature fruit trees such as avocado, mango, papaya, lemon, orange, figs, and grapevines. This lush landscape not only adds to the charm of the property but also offers the potential for fresh, home-grown produce. Despite its peaceful setting, the property is just 5 minutes from La Laguna Estepona's Aldi supermarket and BP petrol station, 10 minutes from the center of Estepona, and 15 minutes from Marbella. This makes it an ideal location for those who value privacy but also want easy access to nearby amenities. This is a unique opportunity to own a private oasis with all the conveniences just a short drive away. Detached Villa, Estepona, Costa del Sol. 2 Bedrooms, 1 Bathroom, Built 90 m², Garden/Plot 2500 m². Setting: Country, Close To Shops, Close To Town. Condition: Good. Climate Control: Air Conditioning, Hot A/C, Cold A/C. Views: Garden. Features: