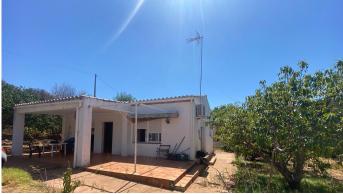

## R4794406

Estepona

REF# R4794406 371.000 €

| BEDS | BATHS | BUILT | PLOT    |
|------|-------|-------|---------|
| 2    | 1     | 90 m² | 2500 m² |

Exceptional Opportunity: Private Country House with Spacious Garden Plot This country house, set on a generous 2,500m² plot in Las Alberdinas, is a rare find for those seeking both seclusion and convenience. Offering a unique blend of privacy and accessibility, this property is a true gem. Nestled in a quiet, private setting away from the hustle and bustle, it provides a peaceful retreat, yet remains just a short drive from everything you need. The house is great size, easy to maintain and make your own. Electricity from the grid and water from a private well. The living room features air conditioning, ensuring comfort during the warmer months. The expansive garden is a true highlight, with a variety of mature fruit trees such as avocado, mango, papaya, lemon, orange, figs, and grapevines. This lush landscape not only adds to the charm of the property but also offers the potential for fresh, home-grown produce. Despite its peaceful setting, the property is just 5 minutes from La Laguna Estepona's Aldi supermarket and BP petrol station, 10 minutes from the center of Estepona, and 15 minutes from Marbella. This makes it an ideal location for those who value privacy but also want easy access to nearby amenities. This is a unique opportunity to own a private oasis with all the conveniences just a short drive away. Detached Villa, Estepona, Costa del Sol. 2 Bedrooms, 1 Bathroom, Built 90 m², Garden/Plot 2500 m². Setting: Country, Close To Shops, Close To Town. Condition: Good. Climate Control: Air Conditioning, Hot A/C, Cold A/C. Views: Garden. Features: