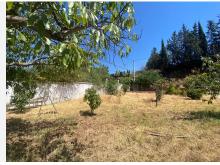

## R4794406

Estepona

REF# R4794406 371.000 €

| BEDS | BATHS | BUILT | PLOT    |
|------|-------|-------|---------|
| 2    | 1     | 90 m² | 2500 m² |

Exceptional Opportunity: Private Country House with Spacious Garden Plot This country house, set on a generous 2,500m² plot in Las Alberdinas, is a rare find for those seeking both seclusion and convenience. Offering a unique blend of privacy and accessibility, this property is a true gem. Nestled in a quiet, private setting away from the hustle and bustle, it provides a peaceful retreat, yet remains just a short drive from everything you need. The house is great size, easy to maintain and make your own. Electricity from the grid and water from a private well. The living room features air conditioning, ensuring comfort during the warmer months. The expansive garden is a true highlight, with a variety of mature fruit trees such as avocado, mango, papaya, lemon, orange, figs, and grapevines. This lush landscape not only adds to the charm of the property but also offers the potential for fresh, home-grown produce. Despite its peaceful setting, the property is just 5 minutes from La Laguna Estepona's Aldi supermarket and BP petrol station, 10 minutes from the center of Estepona, and 15 minutes from Marbella. This makes it an ideal location for those who value privacy but also want easy access to nearby amenities. This is a unique opportunity to own a private oasis with all the conveniences just a short drive away. Detached Villa, Estepona, Costa del Sol. 2 Bedrooms, 1 Bathroom, Built 90 m², Garden/Plot 2500 m². Setting: Country, Close To Shops, Close To Town. Condition: Good. Climate Control: Air Conditioning, Hot A/C, Cold A/C. Views: Garden. Features: