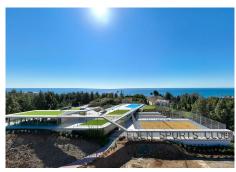

R4794292

**?** El Chaparral

REF# R4794292 695.000 €

| BEDS | BATHS | BUILT  | PLOT  | TERRACE |
|------|-------|--------|-------|---------|
| 3    | 2.5   | 149 m² | 45 m² | 25 m²   |

NEW delivery in 2024 - An exclusive semi-detached house with gardens in a contemporary architectural style. This luxury property offers well distributed interior spaces, on the ground floor: a separate WC and the living room, dining room and fully equipped Bosh kitchen merge into a large living space. The connection between outdoor and indoor spaces is perfect, with generous covered and uncovered terraces, the ideal place to relax and enjoy. Upstairs: 3 spacious bedrooms with fitted wardrobes and 2 bathrooms, one of which is en suite. This home has been finished to a very high standard. This exclusive resort-style complex offers everything you need to create a luxurious lifestyle with a state-of-the-art sports club offering fitness, wellness and social areas for your enjoyment. Airport: 25 min drive - La Cala de Mijas: 3 min drive - Fuengirola: 8 min drive - Puerto Banus: 25 min drive - Marbella: 20 min drive - Golf: 1 min drive - Beach: 5 min walk - Nearest bars & restaurants: 2 min walk - Shops: 3 min drive - Public transport: 4 min walk The property market on the Costa del Sol is regaining momentum and quality properties are selling faster. We recommend that if you see properties on our web page that interest you within your budget, that you contact us immediately. Our teams are constantly working to ensure that the descriptions and advertised prices of the properties on this web page are correct and up to date. However, the information contained on this web page is subject to possible errors and/or omissions and some of the properties may have changed price, or