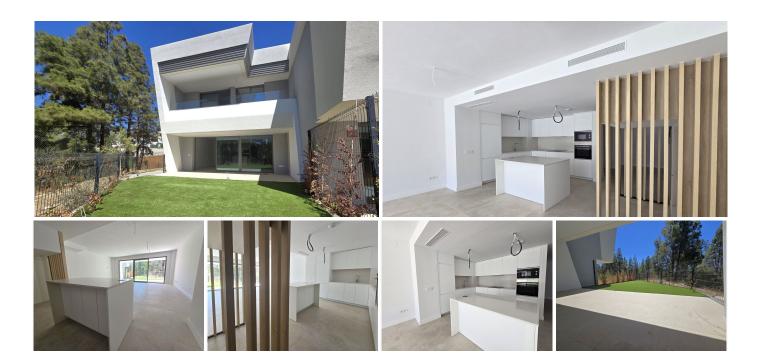

R4794292

**?** El Chaparral

REF# R4794292 695.000 €

| BEDS | BATHS | BUILT  | PLOT  | TERRACE |
|------|-------|--------|-------|---------|
| 3    | 2.5   | 149 m² | 45 m² | 25 m²   |

NEW delivery in 2024 - An exclusive semi-detached house with gardens in a contemporary architectural style. This luxury property offers well distributed interior spaces, on the ground floor: a separate WC and the living room, dining room and fully equipped Bosh kitchen merge into a large living space. The connection between outdoor and indoor spaces is perfect, with generous covered and uncovered terraces, the ideal place to relax and enjoy. Upstairs: 3 spacious bedrooms with fitted wardrobes and 2 bathrooms, one of which is en suite. This home has been finished to a very high standard. This exclusive resort-style complex offers everything you need to create a luxurious lifestyle with a state-of-the-art sports club offering fitness, wellness and social areas for your enjoyment. Airport: 25 min drive - La Cala de Mijas: 3 min drive - Fuengirola: 8 min drive - Puerto Banus: 25 min drive - Marbella: 20 min drive - Golf: 1 min drive - Beach: 5 min walk - Nearest bars & restaurants: 2 min walk - Shops: 3 min drive - Public transport: 4 min walk The property market on the Costa del Sol is regaining momentum and quality properties are selling faster. We recommend that if you see properties on our web page that interest you within your budget, that you contact us immediately. Our teams are constantly working to ensure that the descriptions and advertised prices of the properties on this web page are correct and up to date. However, the information contained on this web page is subject to possible errors and/or omissions and some of the properties may have changed price, or