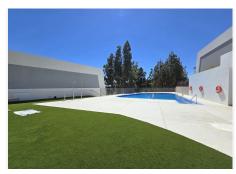

R4794292

**?** El Chaparral

REF# R4794292 695.000 €

| BEDS | BATHS | BUILT  | PLOT  | TERRACE |
|------|-------|--------|-------|---------|
| 3    | 2.5   | 149 m² | 45 m² | 25 m²   |

NEW delivery in 2024 - An exclusive semi-detached house with gardens in a contemporary architectural style. This luxury property offers well distributed interior spaces, on the ground floor: a separate WC and the living room, dining room and fully equipped Bosh kitchen merge into a large living space. The connection between outdoor and indoor spaces is perfect, with generous covered and uncovered terraces, the ideal place to relax and enjoy. Upstairs: 3 spacious bedrooms with fitted wardrobes and 2 bathrooms, one of which is en suite. This home has been finished to a very high standard. This exclusive resort-style complex offers everything you need to create a luxurious lifestyle with a state-of-the-art sports club offering fitness, wellness and social areas for your enjoyment. Airport: 25 min drive - La Cala de Mijas: 3 min drive - Fuengirola: 8 min drive - Puerto Banus: 25 min drive - Marbella: 20 min drive - Golf: 1 min drive - Beach: 5 min walk - Nearest bars & restaurants: 2 min walk - Shops: 3 min drive - Public transport: 4 min walk The property market on the Costa del Sol is regaining momentum and quality properties are selling faster. We recommend that if you see properties on our web page that interest you within your budget, that you contact us immediately. Our teams are constantly working to ensure that the descriptions and advertised prices of the properties on this web page are correct and up to date. However, the information contained on this web page is subject to possible errors and/or omissions and some of the properties may have changed price, or