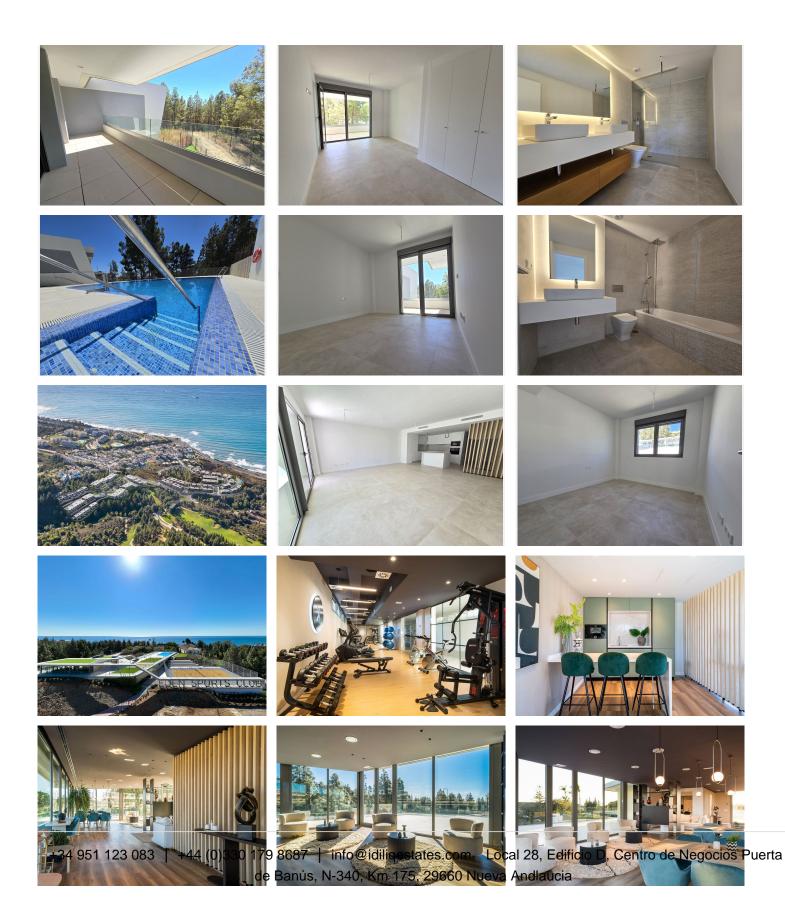

R4794292

**?** El Chaparral

REF# R4794292 695.000 €

| BEDS | BATHS | BUILT  | PLOT  | TERRACE |
|------|-------|--------|-------|---------|
| 3    | 2.5   | 149 m² | 45 m² | 25 m²   |

NEW delivery in 2024 - An exclusive semi-detached house with gardens in a contemporary architectural style. This luxury property offers well distributed interior spaces, on the ground floor: a separate WC and the living room, dining room and fully equipped Bosh kitchen merge into a large living space. The connection between outdoor and indoor spaces is perfect, with generous covered and uncovered terraces, the ideal place to relax and enjoy. Upstairs: 3 spacious bedrooms with fitted wardrobes and 2 bathrooms, one of which is en suite. This home has been finished to a very high standard. This exclusive resort-style complex offers everything you need to create a luxurious lifestyle with a state-of-the-art sports club offering fitness, wellness and social areas for your enjoyment. Airport: 25 min drive - La Cala de Mijas: 3 min drive - Fuengirola: 8 min drive - Puerto Banus: 25 min drive - Marbella: 20 min drive - Golf: 1 min drive - Beach: 5 min walk - Nearest bars & restaurants: 2 min walk - Shops: 3 min drive - Public transport: 4 min walk The property market on the Costa del Sol is regaining momentum and quality properties are selling faster. We recommend that if you see properties on our web page that interest you within your budget, that you contact us immediately. Our teams are constantly working to ensure that the descriptions and advertised prices of the properties on this web page are correct and up to date. However, the information contained on this web page is subject to possible errors and/or omissions and some of the properties may have changed price, or