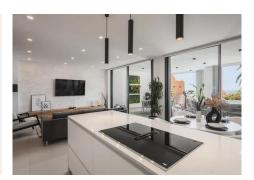

R4794097

Nueva Andalucía

REF# R4794097 1.790.000 €

| BEDS | BATHS | BUILT  | TERRACE |
|------|-------|--------|---------|
| 3    | 3     | 290 m² | 84 m²   |

Spacious duplex penthouse with stunning views of the Golf Valley and the Mediterranean Sea Spectacular fully renovated duplex penthouse with uninterrupted panoramic views of the sea, the mountains and the Golf Valley in Los Belvederes, a well-known gated community in La Cerquilla, Nueva Andalucía, with 24-hour security, mature communal gardens, swimming pool, 2 tennis courts (currently discussing the transformation of one into 2 paddle tennis courts) and a gym with sauna. The property occupies the entire top floor of the block and comprises an impressive entrance hall with cloakroom and a small wine cellar, leading to the living/dining room with panoramic sea views and access to a covered terrace opening onto an uncovered terrace with plunge pool/Jacuzzi; an open-plan kitchen with top quality Neff appliances; and a guest bedroom suite with dressing area. Upstairs: double size master bedroom suite with fireplace, dressing area and access to an uncovered terrace with electric awnings, enjoying the best views; a further guest bedroom suite and a laundry area. Additional features include: Daikin aerothermal technology; underfloor heating (water) throughout; Sonos sound system throughout; hot and cold air conditioning with air zone controllers. The property comes with a parking space and a storage room." Duplex, Nueva Andalucía, Costa del Sol. 3 Bedrooms, 3 Bathrooms, Built 290 m², Terrace 60 m². Setting: Commercial Area, Close To Shops, Close To Schools, Urbanisation. Orientation: South. Condition: Excellent. Pool: Communal. Climate Control: Air