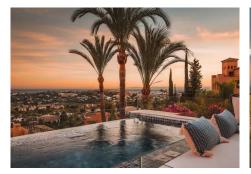

R4794097

Nueva Andalucía

REF# R4794097 1.790.000 €

| BEDS | BATHS | BUILT  | TERRACE |
|------|-------|--------|---------|
| 3    | 3     | 290 m² | 84 m²   |

Spacious duplex penthouse with stunning views of the Golf Valley and the Mediterranean Sea Spectacular fully renovated duplex penthouse with uninterrupted panoramic views of the sea, the mountains and the Golf Valley in Los Belvederes, a well-known gated community in La Cerquilla, Nueva Andalucía, with 24-hour security, mature communal gardens, swimming pool, 2 tennis courts (currently discussing the transformation of one into 2 paddle tennis courts) and a gym with sauna. The property occupies the entire top floor of the block and comprises an impressive entrance hall with cloakroom and a small wine cellar, leading to the living/dining room with panoramic sea views and access to a covered terrace opening onto an uncovered terrace with plunge pool/Jacuzzi; an open-plan kitchen with top quality Neff appliances; and a guest bedroom suite with dressing area. Upstairs: double size master bedroom suite with fireplace, dressing area and access to an uncovered terrace with electric awnings, enjoying the best views; a further guest bedroom suite and a laundry area. Additional features include: Daikin aerothermal technology; underfloor heating (water) throughout; Sonos sound system throughout; hot and cold air conditioning with air zone controllers. The property comes with a parking space and a storage room." Duplex, Nueva Andalucía, Costa del Sol. 3 Bedrooms, 3 Bathrooms, Built 290 m², Terrace 60 m². Setting: Commercial Area, Close To Shops, Close To Schools, Urbanisation. Orientation: South. Condition: Excellent. Pool: Communal. Climate Control: Air