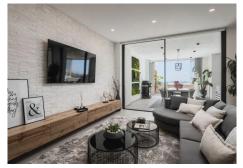

R4794097

Nueva Andalucía

REF# R4794097 1.790.000 €

| BEDS | BATHS | BUILT  | TERRACE |
|------|-------|--------|---------|
| 3    | 3     | 290 m² | 84 m²   |

Spacious duplex penthouse with stunning views of the Golf Valley and the Mediterranean Sea Spectacular fully renovated duplex penthouse with uninterrupted panoramic views of the sea, the mountains and the Golf Valley in Los Belvederes, a well-known gated community in La Cerquilla, Nueva Andalucía, with 24-hour security, mature communal gardens, swimming pool, 2 tennis courts (currently discussing the transformation of one into 2 paddle tennis courts) and a gym with sauna. The property occupies the entire top floor of the block and comprises an impressive entrance hall with cloakroom and a small wine cellar, leading to the living/dining room with panoramic sea views and access to a covered terrace opening onto an uncovered terrace with plunge pool/Jacuzzi; an open-plan kitchen with top quality Neff appliances; and a guest bedroom suite with dressing area. Upstairs: double size master bedroom suite with fireplace, dressing area and access to an uncovered terrace with electric awnings, enjoying the best views; a further guest bedroom suite and a laundry area. Additional features include: Daikin aerothermal technology; underfloor heating (water) throughout; Sonos sound system throughout; hot and cold air conditioning with air zone controllers. The property comes with a parking space and a storage room." Duplex, Nueva Andalucía, Costa del Sol. 3 Bedrooms, 3 Bathrooms, Built 290 m², Terrace 60 m². Setting: Commercial Area, Close To Shops, Close To Schools, Urbanisation. Orientation: South. Condition: Excellent. Pool: Communal. Climate Control: Air