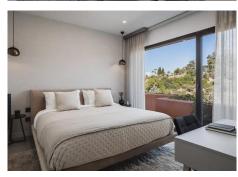

R4794097

Nueva Andalucía

REF# R4794097 1.790.000 €

| BEDS | BATHS | BUILT  | TERRACE |
|------|-------|--------|---------|
| 3    | 3     | 290 m² | 84 m²   |

Spacious duplex penthouse with stunning views of the Golf Valley and the Mediterranean Sea Spectacular fully renovated duplex penthouse with uninterrupted panoramic views of the sea, the mountains and the Golf Valley in Los Belvederes, a well-known gated community in La Cerquilla, Nueva Andalucía, with 24-hour security, mature communal gardens, swimming pool, 2 tennis courts (currently discussing the transformation of one into 2 paddle tennis courts) and a gym with sauna. The property occupies the entire top floor of the block and comprises an impressive entrance hall with cloakroom and a small wine cellar, leading to the living/dining room with panoramic sea views and access to a covered terrace opening onto an uncovered terrace with plunge pool/Jacuzzi; an open-plan kitchen with top quality Neff appliances; and a guest bedroom suite with dressing area. Upstairs: double size master bedroom suite with fireplace, dressing area and access to an uncovered terrace with electric awnings, enjoying the best views; a further guest bedroom suite and a laundry area. Additional features include: Daikin aerothermal technology; underfloor heating (water) throughout; Sonos sound system throughout; hot and cold air conditioning with air zone controllers. The property comes with a parking space and a storage room." Duplex, Nueva Andalucía, Costa del Sol. 3 Bedrooms, 3 Bathrooms, Built 290 m², Terrace 60 m². Setting: Commercial Area, Close To Shops, Close To Schools, Urbanisation. Orientation: South. Condition: Excellent. Pool: Communal. Climate Control: Air