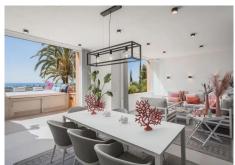

R4794097

Nueva Andalucía

REF# R4794097 1.790.000 €

| BEDS | BATHS | BUILT  | TERRACE |
|------|-------|--------|---------|
| 3    | 3     | 290 m² | 84 m²   |

Spacious duplex penthouse with stunning views of the Golf Valley and the Mediterranean Sea Spectacular fully renovated duplex penthouse with uninterrupted panoramic views of the sea, the mountains and the Golf Valley in Los Belvederes, a well-known gated community in La Cerquilla, Nueva Andalucía, with 24-hour security, mature communal gardens, swimming pool, 2 tennis courts (currently discussing the transformation of one into 2 paddle tennis courts) and a gym with sauna. The property occupies the entire top floor of the block and comprises an impressive entrance hall with cloakroom and a small wine cellar, leading to the living/dining room with panoramic sea views and access to a covered terrace opening onto an uncovered terrace with plunge pool/Jacuzzi; an open-plan kitchen with top quality Neff appliances; and a guest bedroom suite with dressing area. Upstairs: double size master bedroom suite with fireplace, dressing area and access to an uncovered terrace with electric awnings, enjoying the best views; a further guest bedroom suite and a laundry area. Additional features include: Daikin aerothermal technology; underfloor heating (water) throughout; Sonos sound system throughout; hot and cold air conditioning with air zone controllers. The property comes with a parking space and a storage room." Duplex, Nueva Andalucía, Costa del Sol. 3 Bedrooms, 3 Bathrooms, Built 290 m², Terrace 60 m². Setting: Commercial Area, Close To Shops, Close To Schools, Urbanisation. Orientation: South. Condition: Excellent. Pool: Communal. Climate Control: Air