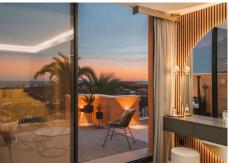

R4794097

Nueva Andalucía

REF# R4794097 1.790.000 €

| BEDS | BATHS | BUILT  | TERRACE |
|------|-------|--------|---------|
| 3    | 3     | 290 m² | 84 m²   |

Spacious duplex penthouse with stunning views of the Golf Valley and the Mediterranean Sea Spectacular fully renovated duplex penthouse with uninterrupted panoramic views of the sea, the mountains and the Golf Valley in Los Belvederes, a well-known gated community in La Cerquilla, Nueva Andalucía, with 24-hour security, mature communal gardens, swimming pool, 2 tennis courts (currently discussing the transformation of one into 2 paddle tennis courts) and a gym with sauna. The property occupies the entire top floor of the block and comprises an impressive entrance hall with cloakroom and a small wine cellar, leading to the living/dining room with panoramic sea views and access to a covered terrace opening onto an uncovered terrace with plunge pool/Jacuzzi; an open-plan kitchen with top quality Neff appliances; and a guest bedroom suite with dressing area. Upstairs: double size master bedroom suite with fireplace, dressing area and access to an uncovered terrace with electric awnings, enjoying the best views; a further guest bedroom suite and a laundry area. Additional features include: Daikin aerothermal technology; underfloor heating (water) throughout; Sonos sound system throughout; hot and cold air conditioning with air zone controllers. The property comes with a parking space and a storage room." Duplex, Nueva Andalucía, Costa del Sol. 3 Bedrooms, 3 Bathrooms, Built 290 m², Terrace 60 m². Setting: Commercial Area, Close To Shops, Close To Schools, Urbanisation. Orientation: South. Condition: Excellent. Pool: Communal. Climate Control: Air