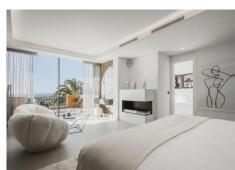

R4794097

Nueva Andalucía

REF# R4794097 1.790.000 €

| BEDS | BATHS | BUILT  | TERRACE |
|------|-------|--------|---------|
| 3    | 3     | 290 m² | 84 m²   |

Spacious duplex penthouse with stunning views of the Golf Valley and the Mediterranean Sea Spectacular fully renovated duplex penthouse with uninterrupted panoramic views of the sea, the mountains and the Golf Valley in Los Belvederes, a well-known gated community in La Cerquilla, Nueva Andalucía, with 24-hour security, mature communal gardens, swimming pool, 2 tennis courts (currently discussing the transformation of one into 2 paddle tennis courts) and a gym with sauna. The property occupies the entire top floor of the block and comprises an impressive entrance hall with cloakroom and a small wine cellar, leading to the living/dining room with panoramic sea views and access to a covered terrace opening onto an uncovered terrace with plunge pool/Jacuzzi; an open-plan kitchen with top quality Neff appliances; and a guest bedroom suite with dressing area. Upstairs: double size master bedroom suite with fireplace, dressing area and access to an uncovered terrace with electric awnings, enjoying the best views; a further guest bedroom suite and a laundry area. Additional features include: Daikin aerothermal technology; underfloor heating (water) throughout; Sonos sound system throughout; hot and cold air conditioning with air zone controllers. The property comes with a parking space and a storage room." Duplex, Nueva Andalucía, Costa del Sol. 3 Bedrooms, 3 Bathrooms, Built 290 m², Terrace 60 m². Setting: Commercial Area, Close To Shops, Close To Schools, Urbanisation. Orientation: South. Condition: Excellent. Pool: Communal. Climate Control: Air