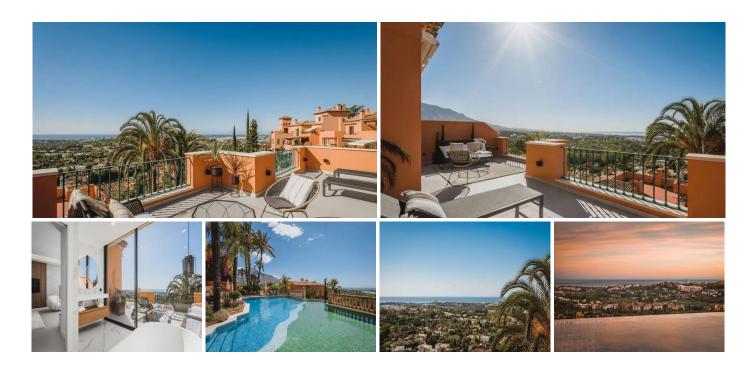

R4794097

Nueva Andalucía

REF# R4794097 1.790.000 €

| BEDS | BATHS | BUILT  | TERRACE |
|------|-------|--------|---------|
| 3    | 3     | 290 m² | 84 m²   |

Spacious duplex penthouse with stunning views of the Golf Valley and the Mediterranean Sea Spectacular fully renovated duplex penthouse with uninterrupted panoramic views of the sea, the mountains and the Golf Valley in Los Belvederes, a well-known gated community in La Cerquilla, Nueva Andalucía, with 24-hour security, mature communal gardens, swimming pool, 2 tennis courts (currently discussing the transformation of one into 2 paddle tennis courts) and a gym with sauna. The property occupies the entire top floor of the block and comprises an impressive entrance hall with cloakroom and a small wine cellar, leading to the living/dining room with panoramic sea views and access to a covered terrace opening onto an uncovered terrace with plunge pool/Jacuzzi; an open-plan kitchen with top quality Neff appliances; and a guest bedroom suite with dressing area. Upstairs: double size master bedroom suite with fireplace, dressing area and access to an uncovered terrace with electric awnings, enjoying the best views; a further guest bedroom suite and a laundry area. Additional features include: Daikin aerothermal technology; underfloor heating (water) throughout; Sonos sound system throughout; hot and cold air conditioning with air zone controllers. The property comes with a parking space and a storage room." Duplex, Nueva Andalucía, Costa del Sol. 3 Bedrooms, 3 Bathrooms, Built 290 m², Terrace 60 m². Setting: Commercial Area, Close To Shops, Close To Schools, Urbanisation. Orientation: South. Condition: Excellent. Pool: Communal. Climate Control: Air