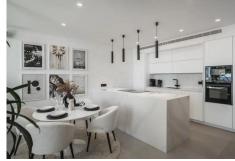

R4794097

Nueva Andalucía

REF# R4794097 1.790.000 €

| BEDS | BATHS | BUILT  | TERRACE |
|------|-------|--------|---------|
| 3    | 3     | 290 m² | 84 m²   |

Spacious duplex penthouse with stunning views of the Golf Valley and the Mediterranean Sea Spectacular fully renovated duplex penthouse with uninterrupted panoramic views of the sea, the mountains and the Golf Valley in Los Belvederes, a well-known gated community in La Cerquilla, Nueva Andalucía, with 24-hour security, mature communal gardens, swimming pool, 2 tennis courts (currently discussing the transformation of one into 2 paddle tennis courts) and a gym with sauna. The property occupies the entire top floor of the block and comprises an impressive entrance hall with cloakroom and a small wine cellar, leading to the living/dining room with panoramic sea views and access to a covered terrace opening onto an uncovered terrace with plunge pool/Jacuzzi; an open-plan kitchen with top quality Neff appliances; and a guest bedroom suite with dressing area. Upstairs: double size master bedroom suite with fireplace, dressing area and access to an uncovered terrace with electric awnings, enjoying the best views; a further guest bedroom suite and a laundry area. Additional features include: Daikin aerothermal technology; underfloor heating (water) throughout; Sonos sound system throughout; hot and cold air conditioning with air zone controllers. The property comes with a parking space and a storage room." Duplex, Nueva Andalucía, Costa del Sol. 3 Bedrooms, 3 Bathrooms, Built 290 m², Terrace 60 m². Setting: Commercial Area, Close To Shops, Close To Schools, Urbanisation. Orientation: South. Condition: Excellent. Pool: Communal. Climate Control: Air