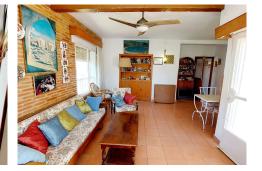

#### REF# R4793908 360.000 €

| BEDS | BATHS | BUILT  | TERRACE |
|------|-------|--------|---------|
| 5    | 2     | 127 m² | 14 m²   |

Large flat in the centre of Fuengirola, 200 metres from the beach, close to all shops and services. Easy access to the motorway. Comprising of entrance hall, independent kitchen with exit to a terrace, 4 bedrooms with fitted wardrobes, 2 bathrooms, spacious living room with exit to a large terrace and another solarium terrace. From the terrace you can enjoy sea views. 127 m2. South facing, very bright and sunny. The building consists of 2 flats, at the moment there is no lift, but there is a possibility to install one. It has a communal patio. Being located in the centre of Fuengirola it is in a very quiet street.