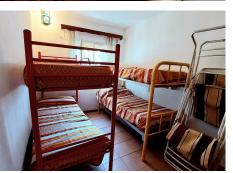

#### REF# R4793908 360.000 €

| BEDS | BATHS | BUILT  | TERRACE |
|------|-------|--------|---------|
| 5    | 2     | 127 m² | 14 m²   |

Large flat in the centre of Fuengirola, 200 metres from the beach, close to all shops and services. Easy access to the motorway. Comprising of entrance hall, independent kitchen with exit to a terrace, 4 bedrooms with fitted wardrobes, 2 bathrooms, spacious living room with exit to a large terrace and another solarium terrace. From the terrace you can enjoy sea views. 127 m2. South facing, very bright and sunny. The building consists of 2 flats, at the moment there is no lift, but there is a possibility to install one. It has a communal patio. Being located in the centre of Fuengirola it is in a very quiet street.