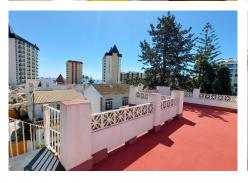

#### REF# R4793908 360.000 €

| BEDS | BATHS | BUILT  | TERRACE |
|------|-------|--------|---------|
| 5    | 2     | 127 m² | 14 m²   |

Large flat in the centre of Fuengirola, 200 metres from the beach, close to all shops and services. Easy access to the motorway. Comprising of entrance hall, independent kitchen with exit to a terrace, 4 bedrooms with fitted wardrobes, 2 bathrooms, spacious living room with exit to a large terrace and another solarium terrace. From the terrace you can enjoy sea views. 127 m2. South facing, very bright and sunny. The building consists of 2 flats, at the moment there is no lift, but there is a possibility to install one. It has a communal patio. Being located in the centre of Fuengirola it is in a very quiet street.