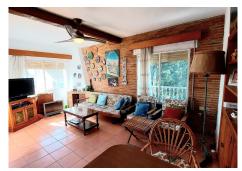

#### REF# R4793908 360.000 €

| BEDS | BATHS | BUILT  | TERRACE |
|------|-------|--------|---------|
| 5    | 2     | 127 m² | 14 m²   |

Large flat in the centre of Fuengirola, 200 metres from the beach, close to all shops and services. Easy access to the motorway. Comprising of entrance hall, independent kitchen with exit to a terrace, 4 bedrooms with fitted wardrobes, 2 bathrooms, spacious living room with exit to a large terrace and another solarium terrace. From the terrace you can enjoy sea views. 127 m2. South facing, very bright and sunny. The building consists of 2 flats, at the moment there is no lift, but there is a possibility to install one. It has a communal patio. Being located in the centre of Fuengirola it is in a very quiet street.