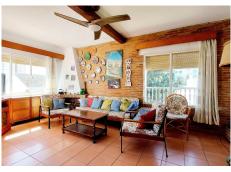

#### REF# R4793908 360.000 €

| BEDS | BATHS | BUILT  | TERRACE |
|------|-------|--------|---------|
| 5    | 2     | 127 m² | 14 m²   |

Large flat in the centre of Fuengirola, 200 metres from the beach, close to all shops and services. Easy access to the motorway. Comprising of entrance hall, independent kitchen with exit to a terrace, 4 bedrooms with fitted wardrobes, 2 bathrooms, spacious living room with exit to a large terrace and another solarium terrace. From the terrace you can enjoy sea views. 127 m2. South facing, very bright and sunny. The building consists of 2 flats, at the moment there is no lift, but there is a possibility to install one. It has a communal patio. Being located in the centre of Fuengirola it is in a very quiet street.