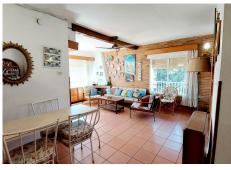

#### REF# R4793908 360.000 €

| BEDS | BATHS | BUILT  | TERRACE |
|------|-------|--------|---------|
| 5    | 2     | 127 m² | 14 m²   |

Large flat in the centre of Fuengirola, 200 metres from the beach, close to all shops and services. Easy access to the motorway. Comprising of entrance hall, independent kitchen with exit to a terrace, 4 bedrooms with fitted wardrobes, 2 bathrooms, spacious living room with exit to a large terrace and another solarium terrace. From the terrace you can enjoy sea views. 127 m2. South facing, very bright and sunny. The building consists of 2 flats, at the moment there is no lift, but there is a possibility to install one. It has a communal patio. Being located in the centre of Fuengirola it is in a very quiet street.