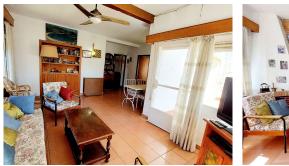

#### REF# R4793908 360.000 €

| BEDS | BATHS | BUILT  | TERRACE |
|------|-------|--------|---------|
| 5    | 2     | 127 m² | 14 m²   |

Large flat in the centre of Fuengirola, 200 metres from the beach, close to all shops and services. Easy access to the motorway. Comprising of entrance hall, independent kitchen with exit to a terrace, 4 bedrooms with fitted wardrobes, 2 bathrooms, spacious living room with exit to a large terrace and another solarium terrace. From the terrace you can enjoy sea views. 127 m2. South facing, very bright and sunny. The building consists of 2 flats, at the moment there is no lift, but there is a possibility to install one. It has a communal patio. Being located in the centre of Fuengirola it is in a very quiet street.