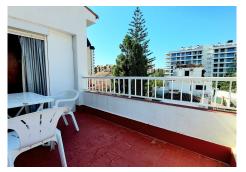

#### REF# R4793908 360.000 €

| BEDS | BATHS | BUILT  | TERRACE |
|------|-------|--------|---------|
| 5    | 2     | 127 m² | 14 m²   |

Large flat in the centre of Fuengirola, 200 metres from the beach, close to all shops and services. Easy access to the motorway. Comprising of entrance hall, independent kitchen with exit to a terrace, 4 bedrooms with fitted wardrobes, 2 bathrooms, spacious living room with exit to a large terrace and another solarium terrace. From the terrace you can enjoy sea views. 127 m2. South facing, very bright and sunny. The building consists of 2 flats, at the moment there is no lift, but there is a possibility to install one. It has a communal patio. Being located in the centre of Fuengirola it is in a very quiet street.