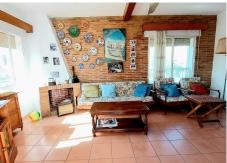

#### REF# R4793908 360.000 €

| BEDS | BATHS | BUILT  | TERRACE |
|------|-------|--------|---------|
| 5    | 2     | 127 m² | 14 m²   |

Large flat in the centre of Fuengirola, 200 metres from the beach, close to all shops and services. Easy access to the motorway. Comprising of entrance hall, independent kitchen with exit to a terrace, 4 bedrooms with fitted wardrobes, 2 bathrooms, spacious living room with exit to a large terrace and another solarium terrace. From the terrace you can enjoy sea views. 127 m2. South facing, very bright and sunny. The building consists of 2 flats, at the moment there is no lift, but there is a possibility to install one. It has a communal patio. Being located in the centre of Fuengirola it is in a very quiet street.