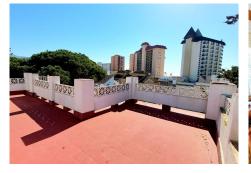

#### REF# R4793908 360.000 €

| BEDS | BATHS | BUILT  | TERRACE |
|------|-------|--------|---------|
| 5    | 2     | 127 m² | 14 m²   |

Large flat in the centre of Fuengirola, 200 metres from the beach, close to all shops and services. Easy access to the motorway. Comprising of entrance hall, independent kitchen with exit to a terrace, 4 bedrooms with fitted wardrobes, 2 bathrooms, spacious living room with exit to a large terrace and another solarium terrace. From the terrace you can enjoy sea views. 127 m2. South facing, very bright and sunny. The building consists of 2 flats, at the moment there is no lift, but there is a possibility to install one. It has a communal patio. Being located in the centre of Fuengirola it is in a very quiet street.