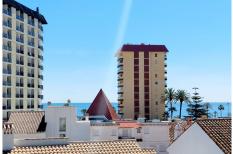

#### REF# R4793908 360.000 €

| BEDS | BATHS | BUILT  | TERRACE |
|------|-------|--------|---------|
| 5    | 2     | 127 m² | 14 m²   |

Large flat in the centre of Fuengirola, 200 metres from the beach, close to all shops and services. Easy access to the motorway. Comprising of entrance hall, independent kitchen with exit to a terrace, 4 bedrooms with fitted wardrobes, 2 bathrooms, spacious living room with exit to a large terrace and another solarium terrace. From the terrace you can enjoy sea views. 127 m2. South facing, very bright and sunny. The building consists of 2 flats, at the moment there is no lift, but there is a possibility to install one. It has a communal patio. Being located in the centre of Fuengirola it is in a very quiet street.