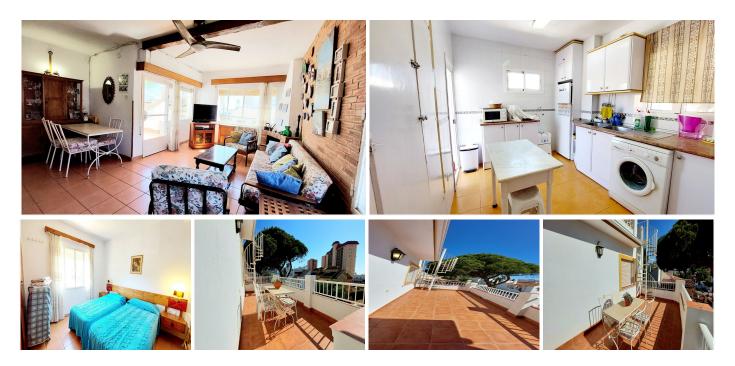

#### REF# R4793908 360.000 €

| BEDS | BATHS | BUILT  | TERRACE |
|------|-------|--------|---------|
| 5    | 2     | 127 m² | 14 m²   |

Large flat in the centre of Fuengirola, 200 metres from the beach, close to all shops and services. Easy access to the motorway. Comprising of entrance hall, independent kitchen with exit to a terrace, 4 bedrooms with fitted wardrobes, 2 bathrooms, spacious living room with exit to a large terrace and another solarium terrace. From the terrace you can enjoy sea views. 127 m2. South facing, very bright and sunny. The building consists of 2 flats, at the moment there is no lift, but there is a possibility to install one. It has a communal patio. Being located in the centre of Fuengirola it is in a very quiet street.