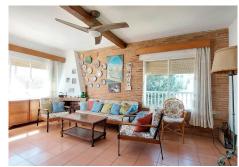

#### REF# R4793908 360.000 €

| BEDS | BATHS | BUILT  | TERRACE |
|------|-------|--------|---------|
| 5    | 2     | 127 m² | 14 m²   |

Large flat in the centre of Fuengirola, 200 metres from the beach, close to all shops and services. Easy access to the motorway. Comprising of entrance hall, independent kitchen with exit to a terrace, 4 bedrooms with fitted wardrobes, 2 bathrooms, spacious living room with exit to a large terrace and another solarium terrace. From the terrace you can enjoy sea views. 127 m2. South facing, very bright and sunny. The building consists of 2 flats, at the moment there is no lift, but there is a possibility to install one. It has a communal patio. Being located in the centre of Fuengirola it is in a very quiet street.