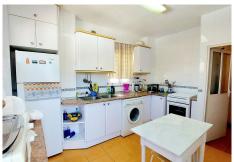

#### REF# R4793908 360.000 €

| BEDS | BATHS | BUILT  | TERRACE |
|------|-------|--------|---------|
| 5    | 2     | 127 m² | 14 m²   |

Large flat in the centre of Fuengirola, 200 metres from the beach, close to all shops and services. Easy access to the motorway. Comprising of entrance hall, independent kitchen with exit to a terrace, 4 bedrooms with fitted wardrobes, 2 bathrooms, spacious living room with exit to a large terrace and another solarium terrace. From the terrace you can enjoy sea views. 127 m2. South facing, very bright and sunny. The building consists of 2 flats, at the moment there is no lift, but there is a possibility to install one. It has a communal patio. Being located in the centre of Fuengirola it is in a very quiet street.