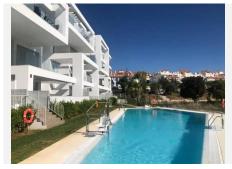

R4793797

Torremolinos

REF# R4793797 450.000 €

| BEDS | BATHS | BUILT  | TERRACE |
|------|-------|--------|---------|
| 3    | 2     | 149 m² | 20 m²   |

Welcome to your dream home in Torremolinos! We present to you this beautiful and bright apartment, located just a few meters from Benalmádena and only a few minutes' walk from the famous "La Carihuela" beach and the vibrant Benalmádena Marina (Puerto Marina). This exclusive residence stands out for its unique architecture and details that inspire well-being, functionality, and modernity. With 3 spacious bedrooms and 2 bathrooms, this home offers all the space and comfort your family needs. The closed kitchen, equipped with high-end Siemens and AEG appliances and Schmidt furniture, can be transformed into an open-plan kitchen to suit your tastes and needs. From the lovely terrace, you can enjoy spectacular sea views, while the spacious living room, with large windows, allows a great flow of natural light, creating a cozy and lively atmosphere. The east-facing orientation of the property guarantees impressive sunrises and sunlight in the living room, kitchen, and master bedroom in the morning, and in the other rooms in the afternoon. Additionally, it features solar panels on the building's roof, centralized air conditioning (hot/cold) in all rooms, and two garage spaces with pre-installation for electric vehicle chargers, all included in the price. The urbanization not only offers security with cameras around the perimeter, access points, and garage, but also a large and iconic swimming pool and a paddle tennis court for your leisure. This property is ideal for families seeking tranquility and accessibility, with a train station just 10 minutes' walk away,