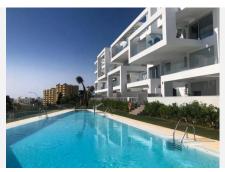

R4793797

Torremolinos

REF# R4793797 450.000 €

| BEDS | BATHS | BUILT  | TERRACE |
|------|-------|--------|---------|
| 3    | 2     | 149 m² | 20 m²   |

Welcome to your dream home in Torremolinos! We present to you this beautiful and bright apartment, located just a few meters from Benalmádena and only a few minutes' walk from the famous "La Carihuela" beach and the vibrant Benalmádena Marina (Puerto Marina). This exclusive residence stands out for its unique architecture and details that inspire well-being, functionality, and modernity. With 3 spacious bedrooms and 2 bathrooms, this home offers all the space and comfort your family needs. The closed kitchen, equipped with high-end Siemens and AEG appliances and Schmidt furniture, can be transformed into an open-plan kitchen to suit your tastes and needs. From the lovely terrace, you can enjoy spectacular sea views, while the spacious living room, with large windows, allows a great flow of natural light, creating a cozy and lively atmosphere. The east-facing orientation of the property guarantees impressive sunrises and sunlight in the living room, kitchen, and master bedroom in the morning, and in the other rooms in the afternoon. Additionally, it features solar panels on the building's roof, centralized air conditioning (hot/cold) in all rooms, and two garage spaces with pre-installation for electric vehicle chargers, all included in the price. The urbanization not only offers security with cameras around the perimeter, access points, and garage, but also a large and iconic swimming pool and a paddle tennis court for your leisure. This property is ideal for families seeking tranquility and accessibility, with a train station just 10 minutes' walk away,