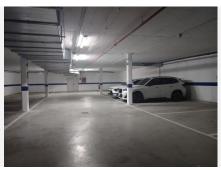

R4793797

Torremolinos

REF# R4793797 450.000 €

| BEDS | BATHS | BUILT  | TERRACE |
|------|-------|--------|---------|
| 3    | 2     | 149 m² | 20 m²   |

Welcome to your dream home in Torremolinos! We present to you this beautiful and bright apartment, located just a few meters from Benalmádena and only a few minutes' walk from the famous "La Carihuela" beach and the vibrant Benalmádena Marina (Puerto Marina). This exclusive residence stands out for its unique architecture and details that inspire well-being, functionality, and modernity. With 3 spacious bedrooms and 2 bathrooms, this home offers all the space and comfort your family needs. The closed kitchen, equipped with high-end Siemens and AEG appliances and Schmidt furniture, can be transformed into an open-plan kitchen to suit your tastes and needs. From the lovely terrace, you can enjoy spectacular sea views, while the spacious living room, with large windows, allows a great flow of natural light, creating a cozy and lively atmosphere. The east-facing orientation of the property guarantees impressive sunrises and sunlight in the living room, kitchen, and master bedroom in the morning, and in the other rooms in the afternoon. Additionally, it features solar panels on the building's roof, centralized air conditioning (hot/cold) in all rooms, and two garage spaces with pre-installation for electric vehicle chargers, all included in the price. The urbanization not only offers security with cameras around the perimeter, access points, and garage, but also a large and iconic swimming pool and a paddle tennis court for your leisure. This property is ideal for families seeking tranquility and accessibility, with a train station just 10 minutes' walk away,