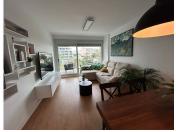

R4793797

Torremolinos

REF# R4793797 450.000 €

| BEDS | BATHS | BUILT  | TERRACE |
|------|-------|--------|---------|
| 3    | 2     | 149 m² | 20 m²   |

Welcome to your dream home in Torremolinos! We present to you this beautiful and bright apartment, located just a few meters from Benalmádena and only a few minutes' walk from the famous "La Carihuela" beach and the vibrant Benalmádena Marina (Puerto Marina). This exclusive residence stands out for its unique architecture and details that inspire well-being, functionality, and modernity. With 3 spacious bedrooms and 2 bathrooms, this home offers all the space and comfort your family needs. The closed kitchen, equipped with high-end Siemens and AEG appliances and Schmidt furniture, can be transformed into an open-plan kitchen to suit your tastes and needs. From the lovely terrace, you can enjoy spectacular sea views, while the spacious living room, with large windows, allows a great flow of natural light, creating a cozy and lively atmosphere. The east-facing orientation of the property guarantees impressive sunrises and sunlight in the living room, kitchen, and master bedroom in the morning, and in the other rooms in the afternoon. Additionally, it features solar panels on the building's roof, centralized air conditioning (hot/cold) in all rooms, and two garage spaces with pre-installation for electric vehicle chargers, all included in the price. The urbanization not only offers security with cameras around the perimeter, access points, and garage, but also a large and iconic swimming pool and a paddle tennis court for your leisure. This property is ideal for families seeking tranquility and accessibility, with a train station just 10 minutes' walk away,