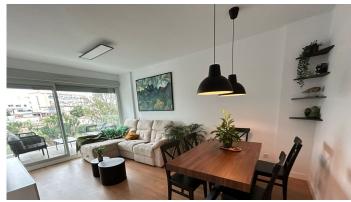

R4793797

Torremolinos

REF# R4793797 450.000 €

| BEDS | BATHS | BUILT  | TERRACE |
|------|-------|--------|---------|
| 3    | 2     | 149 m² | 20 m²   |

Welcome to your dream home in Torremolinos! We present to you this beautiful and bright apartment, located just a few meters from Benalmádena and only a few minutes' walk from the famous "La Carihuela" beach and the vibrant Benalmádena Marina (Puerto Marina). This exclusive residence stands out for its unique architecture and details that inspire well-being, functionality, and modernity. With 3 spacious bedrooms and 2 bathrooms, this home offers all the space and comfort your family needs. The closed kitchen, equipped with high-end Siemens and AEG appliances and Schmidt furniture, can be transformed into an open-plan kitchen to suit your tastes and needs. From the lovely terrace, you can enjoy spectacular sea views, while the spacious living room, with large windows, allows a great flow of natural light, creating a cozy and lively atmosphere. The east-facing orientation of the property guarantees impressive sunrises and sunlight in the living room, kitchen, and master bedroom in the morning, and in the other rooms in the afternoon. Additionally, it features solar panels on the building's roof, centralized air conditioning (hot/cold) in all rooms, and two garage spaces with pre-installation for electric vehicle chargers, all included in the price. The urbanization not only offers security with cameras around the perimeter, access points, and garage, but also a large and iconic swimming pool and a paddle tennis court for your leisure. This property is ideal for families seeking tranquility and accessibility, with a train station just 10 minutes' walk away,