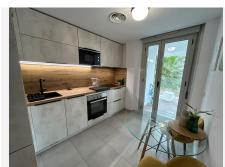

R4793797

Torremolinos

REF# R4793797 450.000 €

| BEDS | BATHS | BUILT  | TERRACE |
|------|-------|--------|---------|
| 3    | 2     | 149 m² | 20 m²   |

Welcome to your dream home in Torremolinos! We present to you this beautiful and bright apartment, located just a few meters from Benalmádena and only a few minutes' walk from the famous "La Carihuela" beach and the vibrant Benalmádena Marina (Puerto Marina). This exclusive residence stands out for its unique architecture and details that inspire well-being, functionality, and modernity. With 3 spacious bedrooms and 2 bathrooms, this home offers all the space and comfort your family needs. The closed kitchen, equipped with high-end Siemens and AEG appliances and Schmidt furniture, can be transformed into an open-plan kitchen to suit your tastes and needs. From the lovely terrace, you can enjoy spectacular sea views, while the spacious living room, with large windows, allows a great flow of natural light, creating a cozy and lively atmosphere. The east-facing orientation of the property guarantees impressive sunrises and sunlight in the living room, kitchen, and master bedroom in the morning, and in the other rooms in the afternoon. Additionally, it features solar panels on the building's roof, centralized air conditioning (hot/cold) in all rooms, and two garage spaces with pre-installation for electric vehicle chargers, all included in the price. The urbanization not only offers security with cameras around the perimeter, access points, and garage, but also a large and iconic swimming pool and a paddle tennis court for your leisure. This property is ideal for families seeking tranquility and accessibility, with a train station just 10 minutes' walk away,