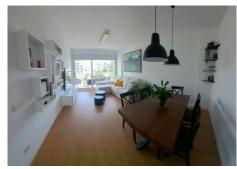

R4793797

Torremolinos

REF# R4793797 450.000 €

| BEDS | BATHS | BUILT  | TERRACE |
|------|-------|--------|---------|
| 3    | 2     | 149 m² | 20 m²   |

Welcome to your dream home in Torremolinos! We present to you this beautiful and bright apartment, located just a few meters from Benalmádena and only a few minutes' walk from the famous "La Carihuela" beach and the vibrant Benalmádena Marina (Puerto Marina). This exclusive residence stands out for its unique architecture and details that inspire well-being, functionality, and modernity. With 3 spacious bedrooms and 2 bathrooms, this home offers all the space and comfort your family needs. The closed kitchen, equipped with high-end Siemens and AEG appliances and Schmidt furniture, can be transformed into an open-plan kitchen to suit your tastes and needs. From the lovely terrace, you can enjoy spectacular sea views, while the spacious living room, with large windows, allows a great flow of natural light, creating a cozy and lively atmosphere. The east-facing orientation of the property guarantees impressive sunrises and sunlight in the living room, kitchen, and master bedroom in the morning, and in the other rooms in the afternoon. Additionally, it features solar panels on the building's roof, centralized air conditioning (hot/cold) in all rooms, and two garage spaces with pre-installation for electric vehicle chargers, all included in the price. The urbanization not only offers security with cameras around the perimeter, access points, and garage, but also a large and iconic swimming pool and a paddle tennis court for your leisure. This property is ideal for families seeking tranquility and accessibility, with a train station just 10 minutes' walk away,