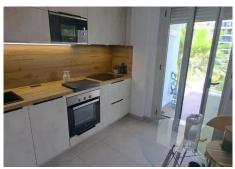

R4793797

Torremolinos

REF# R4793797 450.000 €

| BEDS | BATHS | BUILT  | TERRACE |
|------|-------|--------|---------|
| 3    | 2     | 149 m² | 20 m²   |

Welcome to your dream home in Torremolinos! We present to you this beautiful and bright apartment, located just a few meters from Benalmádena and only a few minutes' walk from the famous "La Carihuela" beach and the vibrant Benalmádena Marina (Puerto Marina). This exclusive residence stands out for its unique architecture and details that inspire well-being, functionality, and modernity. With 3 spacious bedrooms and 2 bathrooms, this home offers all the space and comfort your family needs. The closed kitchen, equipped with high-end Siemens and AEG appliances and Schmidt furniture, can be transformed into an open-plan kitchen to suit your tastes and needs. From the lovely terrace, you can enjoy spectacular sea views, while the spacious living room, with large windows, allows a great flow of natural light, creating a cozy and lively atmosphere. The east-facing orientation of the property guarantees impressive sunrises and sunlight in the living room, kitchen, and master bedroom in the morning, and in the other rooms in the afternoon. Additionally, it features solar panels on the building's roof, centralized air conditioning (hot/cold) in all rooms, and two garage spaces with pre-installation for electric vehicle chargers, all included in the price. The urbanization not only offers security with cameras around the perimeter, access points, and garage, but also a large and iconic swimming pool and a paddle tennis court for your leisure. This property is ideal for families seeking tranquility and accessibility, with a train station just 10 minutes' walk away,