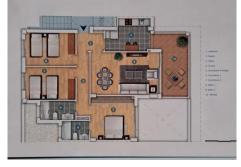

R4793797

Torremolinos

REF# R4793797 450.000 €

| BEDS | BATHS | BUILT  | TERRACE |
|------|-------|--------|---------|
| 3    | 2     | 149 m² | 20 m²   |

Welcome to your dream home in Torremolinos! We present to you this beautiful and bright apartment, located just a few meters from Benalmádena and only a few minutes' walk from the famous "La Carihuela" beach and the vibrant Benalmádena Marina (Puerto Marina). This exclusive residence stands out for its unique architecture and details that inspire well-being, functionality, and modernity. With 3 spacious bedrooms and 2 bathrooms, this home offers all the space and comfort your family needs. The closed kitchen, equipped with high-end Siemens and AEG appliances and Schmidt furniture, can be transformed into an open-plan kitchen to suit your tastes and needs. From the lovely terrace, you can enjoy spectacular sea views, while the spacious living room, with large windows, allows a great flow of natural light, creating a cozy and lively atmosphere. The east-facing orientation of the property guarantees impressive sunrises and sunlight in the living room, kitchen, and master bedroom in the morning, and in the other rooms in the afternoon. Additionally, it features solar panels on the building's roof, centralized air conditioning (hot/cold) in all rooms, and two garage spaces with pre-installation for electric vehicle chargers, all included in the price. The urbanization not only offers security with cameras around the perimeter, access points, and garage, but also a large and iconic swimming pool and a paddle tennis court for your leisure. This property is ideal for families seeking tranquility and accessibility, with a train station just 10 minutes' walk away,