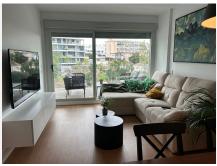

R4793797

Torremolinos

REF# R4793797 450.000 €

| BEDS | BATHS | BUILT  | TERRACE |
|------|-------|--------|---------|
| 3    | 2     | 149 m² | 20 m²   |

Welcome to your dream home in Torremolinos! We present to you this beautiful and bright apartment, located just a few meters from Benalmádena and only a few minutes' walk from the famous "La Carihuela" beach and the vibrant Benalmádena Marina (Puerto Marina). This exclusive residence stands out for its unique architecture and details that inspire well-being, functionality, and modernity. With 3 spacious bedrooms and 2 bathrooms, this home offers all the space and comfort your family needs. The closed kitchen, equipped with high-end Siemens and AEG appliances and Schmidt furniture, can be transformed into an open-plan kitchen to suit your tastes and needs. From the lovely terrace, you can enjoy spectacular sea views, while the spacious living room, with large windows, allows a great flow of natural light, creating a cozy and lively atmosphere. The east-facing orientation of the property guarantees impressive sunrises and sunlight in the living room, kitchen, and master bedroom in the morning, and in the other rooms in the afternoon. Additionally, it features solar panels on the building's roof, centralized air conditioning (hot/cold) in all rooms, and two garage spaces with pre-installation for electric vehicle chargers, all included in the price. The urbanization not only offers security with cameras around the perimeter, access points, and garage, but also a large and iconic swimming pool and a paddle tennis court for your leisure. This property is ideal for families seeking tranquility and accessibility, with a train station just 10 minutes' walk away,