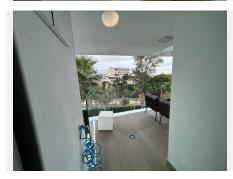

R4793797

Torremolinos

REF# R4793797 450.000 €

| BEDS | BATHS | BUILT  | TERRACE |
|------|-------|--------|---------|
| 3    | 2     | 149 m² | 20 m²   |

Welcome to your dream home in Torremolinos! We present to you this beautiful and bright apartment, located just a few meters from Benalmádena and only a few minutes' walk from the famous "La Carihuela" beach and the vibrant Benalmádena Marina (Puerto Marina). This exclusive residence stands out for its unique architecture and details that inspire well-being, functionality, and modernity. With 3 spacious bedrooms and 2 bathrooms, this home offers all the space and comfort your family needs. The closed kitchen, equipped with high-end Siemens and AEG appliances and Schmidt furniture, can be transformed into an open-plan kitchen to suit your tastes and needs. From the lovely terrace, you can enjoy spectacular sea views, while the spacious living room, with large windows, allows a great flow of natural light, creating a cozy and lively atmosphere. The east-facing orientation of the property guarantees impressive sunrises and sunlight in the living room, kitchen, and master bedroom in the morning, and in the other rooms in the afternoon. Additionally, it features solar panels on the building's roof, centralized air conditioning (hot/cold) in all rooms, and two garage spaces with pre-installation for electric vehicle chargers, all included in the price. The urbanization not only offers security with cameras around the perimeter, access points, and garage, but also a large and iconic swimming pool and a paddle tennis court for your leisure. This property is ideal for families seeking tranquility and accessibility, with a train station just 10 minutes' walk away,