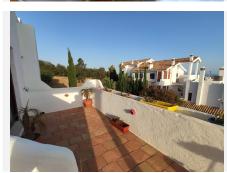

R4792456

Casares Playa

REF# R4792456 360.000 €

| BEDS | BATHS | BUILT  | TERRACE |
|------|-------|--------|---------|
| 2    | 2     | 182 m² | 59 m²   |

Casares Costa is the ideal location for those looking for an excellent investment opportunity on the Costa del Sol. This 182 m2 penthouse offers all the space and comfort you need to create the home of your dreams. It consists of 2 bedrooms and 2 bathrooms, as well as a living room, equipped independent kitchen and laundry room. It has a beautiful terrace and access stairs to a fantastic private solarium. An underground parking space and storage room are included in the price. This urbanization also consists of swimming pools and garden areas for enjoying the outdoors, making it a perfect property for both a couple and a family. One of the most outstanding features of this property are the 59 m2 terraces with beautiful views of the sea and mountains, being a perfect place to enjoy the sun and the Mediterranean climate all year round. In addition, the property has a fantastic private solarium area. The duplex penthouse is located in a privileged location, next to the Casares Costa Golf golf club. Golf lovers can enjoy a 9-hole golf course right next to their house. In addition, the neighborhood offers great security as it has 24-hour surveillance. And its location is perfect, since you can enjoy the tranquility of the area being just ten minutes from Estepona and Sotogrande, and 30 minutes from Marbella and it has a very good connection with the airports of Malaga and Gibraltar, just one hour away. . away from both. In summary, this penthouse in Casares Costa is an excellent opportunity for those looking for a refuge on the coast or a fantastic