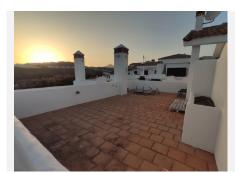

R4792456

Casares Playa

REF# R4792456 360.000 €

| BEDS | BATHS | BUILT  | TERRACE |
|------|-------|--------|---------|
| 2    | 2     | 182 m² | 59 m²   |

Casares Costa is the ideal location for those looking for an excellent investment opportunity on the Costa del Sol. This 182 m2 penthouse offers all the space and comfort you need to create the home of your dreams. It consists of 2 bedrooms and 2 bathrooms, as well as a living room, equipped independent kitchen and laundry room. It has a beautiful terrace and access stairs to a fantastic private solarium. An underground parking space and storage room are included in the price. This urbanization also consists of swimming pools and garden areas for enjoying the outdoors, making it a perfect property for both a couple and a family. One of the most outstanding features of this property are the 59 m2 terraces with beautiful views of the sea and mountains, being a perfect place to enjoy the sun and the Mediterranean climate all year round. In addition, the property has a fantastic private solarium area. The duplex penthouse is located in a privileged location, next to the Casares Costa Golf golf club. Golf lovers can enjoy a 9-hole golf course right next to their house. In addition, the neighborhood offers great security as it has 24-hour surveillance. And its location is perfect, since you can enjoy the tranquility of the area being just ten minutes from Estepona and Sotogrande, and 30 minutes from Marbella and it has a very good connection with the airports of Malaga and Gibraltar, just one hour away. . away from both. In summary, this penthouse in Casares Costa is an excellent opportunity for those looking for a refuge on the coast or a fantastic