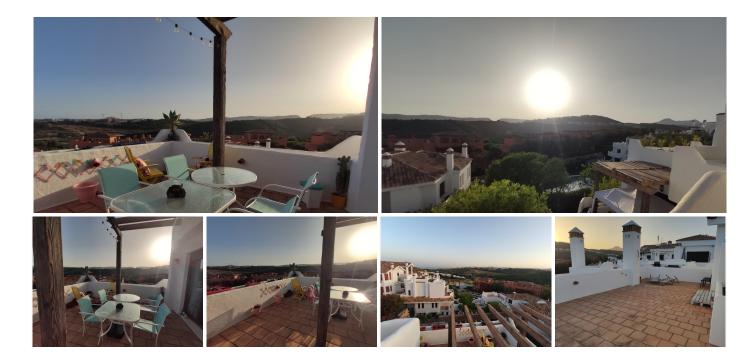

R4792456

Casares Playa

REF# R4792456 360.000 €

| BEDS | BATHS | BUILT  | TERRACE |
|------|-------|--------|---------|
| 2    | 2     | 182 m² | 59 m²   |

Casares Costa is the ideal location for those looking for an excellent investment opportunity on the Costa del Sol. This 182 m2 penthouse offers all the space and comfort you need to create the home of your dreams. It consists of 2 bedrooms and 2 bathrooms, as well as a living room, equipped independent kitchen and laundry room. It has a beautiful terrace and access stairs to a fantastic private solarium. An underground parking space and storage room are included in the price. This urbanization also consists of swimming pools and garden areas for enjoying the outdoors, making it a perfect property for both a couple and a family. One of the most outstanding features of this property are the 59 m2 terraces with beautiful views of the sea and mountains, being a perfect place to enjoy the sun and the Mediterranean climate all year round. In addition, the property has a fantastic private solarium area. The duplex penthouse is located in a privileged location, next to the Casares Costa Golf golf club. Golf lovers can enjoy a 9-hole golf course right next to their house. In addition, the neighborhood offers great security as it has 24-hour surveillance. And its location is perfect, since you can enjoy the tranquility of the area being just ten minutes from Estepona and Sotogrande, and 30 minutes from Marbella and it has a very good connection with the airports of Malaga and Gibraltar, just one hour away. . away from both. In summary, this penthouse in Casares Costa is an excellent opportunity for those looking for a refuge on the coast or a fantastic