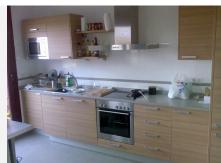

R4792456

Casares Playa

REF# R4792456 360.000 €

| BEDS | BATHS | BUILT  | TERRACE |
|------|-------|--------|---------|
| 2    | 2     | 182 m² | 59 m²   |

Casares Costa is the ideal location for those looking for an excellent investment opportunity on the Costa del Sol. This 182 m2 penthouse offers all the space and comfort you need to create the home of your dreams. It consists of 2 bedrooms and 2 bathrooms, as well as a living room, equipped independent kitchen and laundry room. It has a beautiful terrace and access stairs to a fantastic private solarium. An underground parking space and storage room are included in the price. This urbanization also consists of swimming pools and garden areas for enjoying the outdoors, making it a perfect property for both a couple and a family. One of the most outstanding features of this property are the 59 m2 terraces with beautiful views of the sea and mountains, being a perfect place to enjoy the sun and the Mediterranean climate all year round. In addition, the property has a fantastic private solarium area. The duplex penthouse is located in a privileged location, next to the Casares Costa Golf golf club. Golf lovers can enjoy a 9-hole golf course right next to their house. In addition, the neighborhood offers great security as it has 24-hour surveillance. And its location is perfect, since you can enjoy the tranquility of the area being just ten minutes from Estepona and Sotogrande, and 30 minutes from Marbella and it has a very good connection with the airports of Malaga and Gibraltar, just one hour away. . away from both. In summary, this penthouse in Casares Costa is an excellent opportunity for those looking for a refuge on the coast or a fantastic