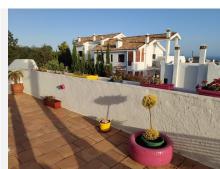

R4792456

Casares Playa

REF# R4792456 360.000 €

| BEDS | BATHS | BUILT  | TERRACE |
|------|-------|--------|---------|
| 2    | 2     | 182 m² | 59 m²   |

Casares Costa is the ideal location for those looking for an excellent investment opportunity on the Costa del Sol. This 182 m2 penthouse offers all the space and comfort you need to create the home of your dreams. It consists of 2 bedrooms and 2 bathrooms, as well as a living room, equipped independent kitchen and laundry room. It has a beautiful terrace and access stairs to a fantastic private solarium. An underground parking space and storage room are included in the price. This urbanization also consists of swimming pools and garden areas for enjoying the outdoors, making it a perfect property for both a couple and a family. One of the most outstanding features of this property are the 59 m2 terraces with beautiful views of the sea and mountains, being a perfect place to enjoy the sun and the Mediterranean climate all year round. In addition, the property has a fantastic private solarium area. The duplex penthouse is located in a privileged location, next to the Casares Costa Golf golf club. Golf lovers can enjoy a 9-hole golf course right next to their house. In addition, the neighborhood offers great security as it has 24-hour surveillance. And its location is perfect, since you can enjoy the tranquility of the area being just ten minutes from Estepona and Sotogrande, and 30 minutes from Marbella and it has a very good connection with the airports of Malaga and Gibraltar, just one hour away. . away from both. In summary, this penthouse in Casares Costa is an excellent opportunity for those looking for a refuge on the coast or a fantastic