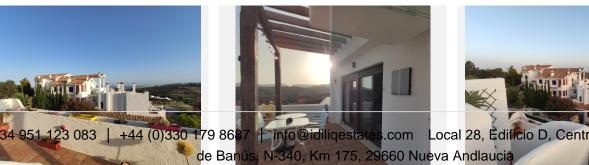

R4792456

Casares Playa

REF# R4792456 360.000 €

| BEDS | BATHS | BUILT  | TERRACE |
|------|-------|--------|---------|
| 2    | 2     | 182 m² | 59 m²   |

Casares Costa is the ideal location for those looking for an excellent investment opportunity on the Costa del Sol. This 182 m2 penthouse offers all the space and comfort you need to create the home of your dreams. It consists of 2 bedrooms and 2 bathrooms, as well as a living room, equipped independent kitchen and laundry room. It has a beautiful terrace and access stairs to a fantastic private solarium. An underground parking space and storage room are included in the price. This urbanization also consists of swimming pools and garden areas for enjoying the outdoors, making it a perfect property for both a couple and a family. One of the most outstanding features of this property are the 59 m2 terraces with beautiful views of the sea and mountains, being a perfect place to enjoy the sun and the Mediterranean climate all year round. In addition, the property has a fantastic private solarium area. The duplex penthouse is located in a privileged location, next to the Casares Costa Golf golf club. Golf lovers can enjoy a 9-hole golf course right next to their house. In addition, the neighborhood offers great security as it has 24-hour surveillance. And its location is perfect, since you can enjoy the tranquility of the area being just ten minutes from Estepona and Sotogrande, and 30 minutes from Marbella and it has a very good connection with the airports of Malaga and Gibraltar, just one hour away. . away from both. In summary, this penthouse in Casares Costa is an excellent opportunity for those looking for a refuge on the coast or a fantastic