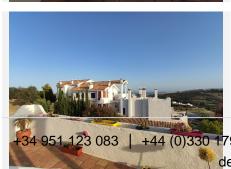

R4792456

Casares Playa

REF# R4792456 360.000 €

| BEDS | BATHS | BUILT  | TERRACE |
|------|-------|--------|---------|
| 2    | 2     | 182 m² | 59 m²   |

Casares Costa is the ideal location for those looking for an excellent investment opportunity on the Costa del Sol. This 182 m2 penthouse offers all the space and comfort you need to create the home of your dreams. It consists of 2 bedrooms and 2 bathrooms, as well as a living room, equipped independent kitchen and laundry room. It has a beautiful terrace and access stairs to a fantastic private solarium. An underground parking space and storage room are included in the price. This urbanization also consists of swimming pools and garden areas for enjoying the outdoors, making it a perfect property for both a couple and a family. One of the most outstanding features of this property are the 59 m2 terraces with beautiful views of the sea and mountains, being a perfect place to enjoy the sun and the Mediterranean climate all year round. In addition, the property has a fantastic private solarium area. The duplex penthouse is located in a privileged location, next to the Casares Costa Golf golf club. Golf lovers can enjoy a 9-hole golf course right next to their house. In addition, the neighborhood offers great security as it has 24-hour surveillance. And its location is perfect, since you can enjoy the tranquility of the area being just ten minutes from Estepona and Sotogrande, and 30 minutes from Marbella and it has a very good connection with the airports of Malaga and Gibraltar, just one hour away. . away from both. In summary, this penthouse in Casares Costa is an excellent opportunity for those looking for a refuge on the coast or a fantastic