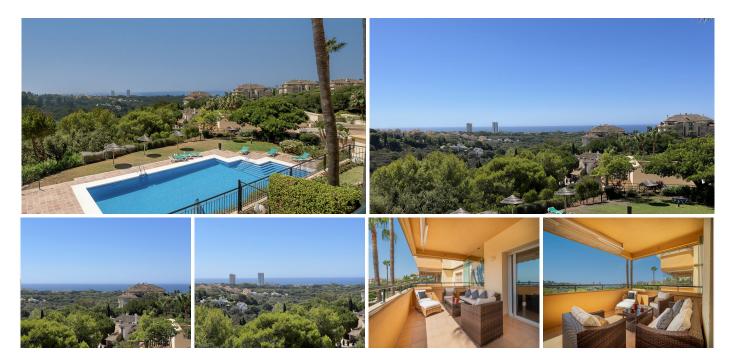

## R4792024

**Q** Elviria

REF# R4792024 745.000 €

| BEDS | BATHS | BUILT  | TERRACE |
|------|-------|--------|---------|
| 3    | 3     | 141 m² | 31 m²   |

Wonderful apartment in a very well-known and prestigious urbanization in Elviria surrounded by Greenlife golf course. The apartment is very spacious and bright, it consists of master bedroom with bathroom on suite, 2 guests bedrooms and 2 bathrooms, living room with dining area and fully equipped kitchen. The over 30m2 terrace with crystal curtains has spectacular views over the Elviria valley and the sea. Apartment is renovated and fully furnished, ready to move in. The price includes a large garage and storage room. The Urbanization is very well maintained, with mature gardens and beautiful swimming pool area. Elviria is an award winning and one of the most sought-after developments east of Marbella having own Clubhouse and lake with Michelin Star El Lago Restaurant, 9-hole Golf Course, Gym, Tennis Courts & Golf Academy. It is just 5 minutes by car from the beautiful beaches in the area and Beach Clubs like Nikki Beach & La Plage Casanis and few Chiringuitos as well as 5stars hotels. In 5 min you can get the Elviria shopping center with a wide variety of restaurants, bars, hairdresser, pharmacy, bank and supermarkets. Close by are several famous Golf Courses like Santa Maria, Santa Clara, Marbella Golf Club or Rio Real. The distance to the center of Marbella about 10 km and to the airport 35km. You must visit this property!