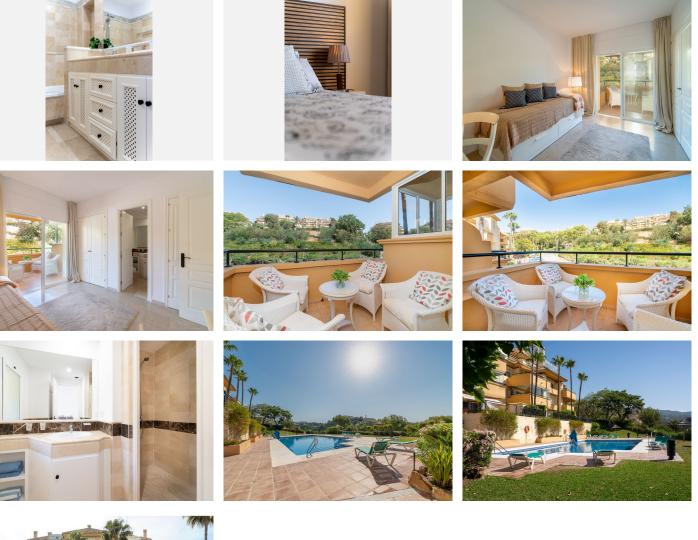

## R4792024

**Q** Elviria

REF# R4792024 745.000 €

| BEDS | BATHS | BUILT  | TERRACE |
|------|-------|--------|---------|
| 3    | 3     | 141 m² | 31 m²   |

Wonderful apartment in a very well-known and prestigious urbanization in Elviria surrounded by Greenlife golf course. The apartment is very spacious and bright, it consists of master bedroom with bathroom on suite, 2 guests bedrooms and 2 bathrooms, living room with dining area and fully equipped kitchen. The over 30m2 terrace with crystal curtains has spectacular views over the Elviria valley and the sea. Apartment is renovated and fully furnished, ready to move in. The price includes a large garage and storage room. The Urbanization is very well maintained, with mature gardens and beautiful swimming pool area. Elviria is an award winning and one of the most sought-after developments east of Marbella having own Clubhouse and lake with Michelin Star El Lago Restaurant, 9-hole Golf Course, Gym, Tennis Courts & Golf Academy. It is just 5 minutes by car from the beautiful beaches in the area and Beach Clubs like Nikki Beach & La Plage Casanis and few Chiringuitos as well as 5stars hotels. In 5 min you can get the Elviria shopping center with a wide variety of restaurants, bars, hairdresser, pharmacy, bank and supermarkets. Close by are several famous Golf Courses like Santa Maria, Santa Clara, Marbella Golf Club or Rio Real. The distance to the center of Marbella about 10 km and to the airport 35km. You must visit this property!