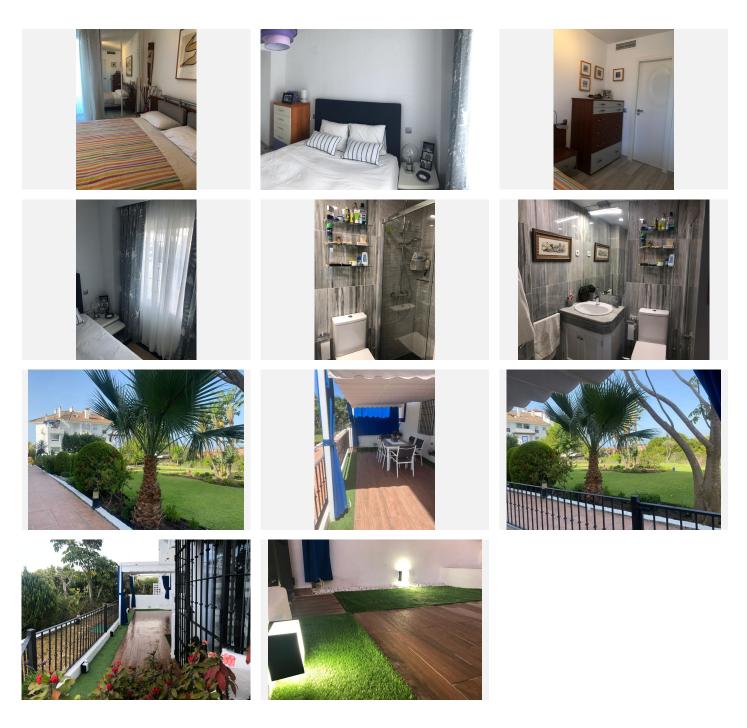

#### Marbella

REF# R4791841 479.000 €

| BEDS | BATHS | BUILT  | TERRACE |
|------|-------|--------|---------|
| 2    | 2     | 118 m² | 20 m²   |

Unbeatable Location in Marbella: Luxury Apartment in El Rosario This spectacular apartment, located in the prestigious El Rosario urbanization, Las Chapas Playa in the east of Marbella, offers a perfect combination of comfort and elegance. Situated just 150 meters from the best fine sandy beaches of Marbella and surrounded by a wide range of shops and services. Key Features: Incredible Views: Enjoy open views of the garden and mountains, with a touch of sea views. Completely Renovated: The apartment has been totally refurbished with high-quality materials, offering a modern and cozy atmosphere. Spacious Terrace: A large terrace with direct access to the garden, perfect for relaxing and enjoying the surroundings. Perfect Layout: Located on the ground floor, it features two bedrooms and two bathrooms, a living-dining room with access to the covered terrace, and a fully equipped kitchen. Amenities and Services: Ceramic floors, hot/cold air conditioning, storage room, and a parking space. Additionally, the complex has an elevator. Environment and Community: The complex offers an atmosphere of absolute tranquility, ideal for both vacations and year-round living. Less than 150 meters from the beach, you can enjoy a communal garden and pool. Its privileged location allows quick and convenient access to the center of Marbella, just a 5-minute drive away. Don't miss the opportunity to live in one of the most desired locations in Marbella, in an apartment that combines luxury, comfort, and an exceptional location.