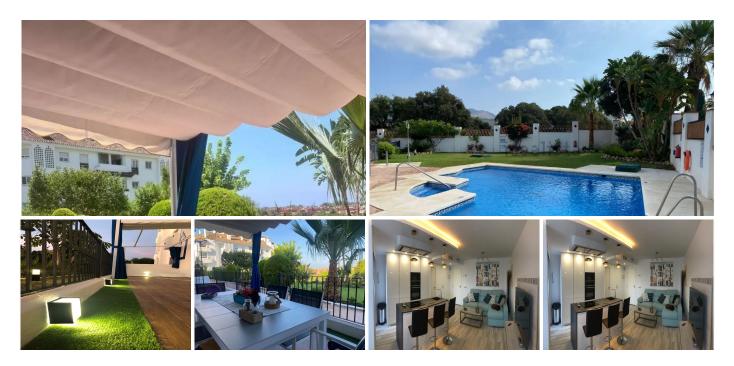

#### Marbella

REF# R4791841 479.000 €

| BEDS | BATHS | BUILT  | TERRACE |
|------|-------|--------|---------|
| 2    | 2     | 118 m² | 20 m²   |

Unbeatable Location in Marbella: Luxury Apartment in El Rosario This spectacular apartment, located in the prestigious El Rosario urbanization, Las Chapas Playa in the east of Marbella, offers a perfect combination of comfort and elegance. Situated just 150 meters from the best fine sandy beaches of Marbella and surrounded by a wide range of shops and services. Key Features: Incredible Views: Enjoy open views of the garden and mountains, with a touch of sea views. Completely Renovated: The apartment has been totally refurbished with high-quality materials, offering a modern and cozy atmosphere. Spacious Terrace: A large terrace with direct access to the garden, perfect for relaxing and enjoying the surroundings. Perfect Layout: Located on the ground floor, it features two bedrooms and two bathrooms, a living-dining room with access to the covered terrace, and a fully equipped kitchen. Amenities and Services: Ceramic floors, hot/cold air conditioning, storage room, and a parking space. Additionally, the complex has an elevator. Environment and Community: The complex offers an atmosphere of absolute tranquility, ideal for both vacations and year-round living. Less than 150 meters from the beach, you can enjoy a communal garden and pool. Its privileged location allows quick and convenient access to the center of Marbella, just a 5-minute drive away. Don't miss the opportunity to live in one of the most desired locations in Marbella, in an apartment that combines luxury, comfort, and an exceptional location.