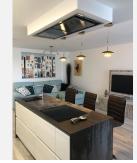

#### Marbella

REF# R4791841 479.000 €

| BEDS | BATHS | BUILT  | TERRACE |
|------|-------|--------|---------|
| 2    | 2     | 118 m² | 20 m²   |

Unbeatable Location in Marbella: Luxury Apartment in El Rosario This spectacular apartment, located in the prestigious El Rosario urbanization, Las Chapas Playa in the east of Marbella, offers a perfect combination of comfort and elegance. Situated just 150 meters from the best fine sandy beaches of Marbella and surrounded by a wide range of shops and services. Key Features: Incredible Views: Enjoy open views of the garden and mountains, with a touch of sea views. Completely Renovated: The apartment has been totally refurbished with high-quality materials, offering a modern and cozy atmosphere. Spacious Terrace: A large terrace with direct access to the garden, perfect for relaxing and enjoying the surroundings. Perfect Layout: Located on the ground floor, it features two bedrooms and two bathrooms, a living-dining room with access to the covered terrace, and a fully equipped kitchen. Amenities and Services: Ceramic floors, hot/cold air conditioning, storage room, and a parking space. Additionally, the complex has an elevator. Environment and Community: The complex offers an atmosphere of absolute tranquility, ideal for both vacations and year-round living. Less than 150 meters from the beach, you can enjoy a communal garden and pool. Its privileged location allows quick and convenient access to the center of Marbella, just a 5-minute drive away. Don't miss the opportunity to live in one of the most desired locations in Marbella, in an apartment that combines luxury, comfort, and an exceptional location.