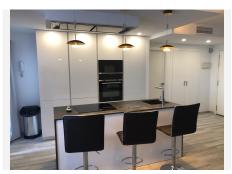

#### Marbella

REF# R4791841 479.000 €

| BEDS | BATHS | BUILT  | TERRACE |
|------|-------|--------|---------|
| 2    | 2     | 118 m² | 20 m²   |

Unbeatable Location in Marbella: Luxury Apartment in El Rosario This spectacular apartment, located in the prestigious El Rosario urbanization, Las Chapas Playa in the east of Marbella, offers a perfect combination of comfort and elegance. Situated just 150 meters from the best fine sandy beaches of Marbella and surrounded by a wide range of shops and services. Key Features: Incredible Views: Enjoy open views of the garden and mountains, with a touch of sea views. Completely Renovated: The apartment has been totally refurbished with high-quality materials, offering a modern and cozy atmosphere. Spacious Terrace: A large terrace with direct access to the garden, perfect for relaxing and enjoying the surroundings. Perfect Layout: Located on the ground floor, it features two bedrooms and two bathrooms, a living-dining room with access to the covered terrace, and a fully equipped kitchen. Amenities and Services: Ceramic floors, hot/cold air conditioning, storage room, and a parking space. Additionally, the complex has an elevator. Environment and Community: The complex offers an atmosphere of absolute tranquility, ideal for both vacations and year-round living. Less than 150 meters from the beach, you can enjoy a communal garden and pool. Its privileged location allows quick and convenient access to the center of Marbella, just a 5-minute drive away. Don't miss the opportunity to live in one of the most desired locations in Marbella, in an apartment that combines luxury, comfort, and an exceptional location.