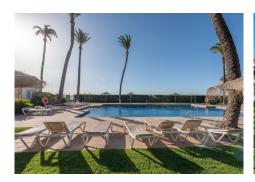

R4791829

Casares

REF# R4791829 595.000 €

| BEDS | BATHS | BUILT  | TERRACE |
|------|-------|--------|---------|
| 3    | 2     | 127 m² | 28 m²   |

First Line Beach! Casares This fantastic 3 Bedroom apartment is located in the first line beach luxurious urbanisation of La Perla de Bahia. It is perfect as a full time residence, impressive vacation home or great investment property. You enter the apartment into a spacious living/dining room with fireplace. Leading out to an absolutely amazing South West facing terrace. For those who love outdoor Costa del Sol living, you can pass the day away taking the sun or sipping your favourite cocktail with family and friends on this amazing covered terrace. Or simply enjoy the fabulous panoramic views day or night across the Mediterranean Sea. The spacious Andalusian style kitchen is complimented by beautiful Sevillian tiles with a lovely breakfast area adjacent to the covered terrace. Also including an independent laundry room. The comfortable Master Bedroom has a private Dressing Room and ensuite Bathroom. Plus beautiful views of the fantastic urbanisation of La Perla de Bahia. The two guest bedrooms share a beautiful bathroom, with underfloor heating. The urbanisation offers magnificent gardens, several swimming pools and direct access to the beach! Where you can easily access several beach bars and chiringuito restaurants. Or, take a relaxing stroll along the convenient seafront paseo. The property is sold Partially Furnished with an Underground Private Parking space and Storage Room included.