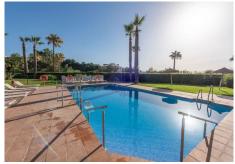

R4791829

Casares

REF# R4791829 595.000 €

| BEDS | BATHS | BUILT  | TERRACE |
|------|-------|--------|---------|
| 3    | 2     | 127 m² | 28 m²   |

First Line Beach! Casares This fantastic 3 Bedroom apartment is located in the first line beach luxurious urbanisation of La Perla de Bahia. It is perfect as a full time residence, impressive vacation home or great investment property. You enter the apartment into a spacious living/dining room with fireplace. Leading out to an absolutely amazing South West facing terrace. For those who love outdoor Costa del Sol living, you can pass the day away taking the sun or sipping your favourite cocktail with family and friends on this amazing covered terrace. Or simply enjoy the fabulous panoramic views day or night across the Mediterranean Sea. The spacious Andalusian style kitchen is complimented by beautiful Sevillian tiles with a lovely breakfast area adjacent to the covered terrace. Also including an independent laundry room. The comfortable Master Bedroom has a private Dressing Room and ensuite Bathroom. Plus beautiful views of the fantastic urbanisation of La Perla de Bahia. The two guest bedrooms share a beautiful bathroom, with underfloor heating. The urbanisation offers magnificent gardens, several swimming pools and direct access to the beach! Where you can easily access several beach bars and chiringuito restaurants. Or, take a relaxing stroll along the convenient seafront paseo. The property is sold Partially Furnished with an Underground Private Parking space and Storage Room included.