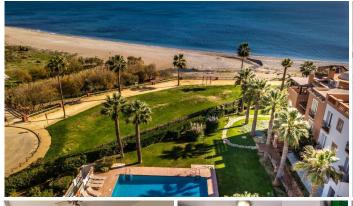

R4791829

Casares

REF# R4791829 595.000 €

| BEDS | BATHS | BUILT  | TERRACE |
|------|-------|--------|---------|
| 3    | 2     | 127 m² | 28 m²   |

First Line Beach! Casares This fantastic 3 Bedroom apartment is located in the first line beach luxurious urbanisation of La Perla de Bahia. It is perfect as a full time residence, impressive vacation home or great investment property. You enter the apartment into a spacious living/dining room with fireplace. Leading out to an absolutely amazing South West facing terrace. For those who love outdoor Costa del Sol living, you can pass the day away taking the sun or sipping your favourite cocktail with family and friends on this amazing covered terrace. Or simply enjoy the fabulous panoramic views day or night across the Mediterranean Sea. The spacious Andalusian style kitchen is complimented by beautiful Sevillian tiles with a lovely breakfast area adjacent to the covered terrace. Also including an independent laundry room. The comfortable Master Bedroom has a private Dressing Room and ensuite Bathroom. Plus beautiful views of the fantastic urbanisation of La Perla de Bahia. The two guest bedrooms share a beautiful bathroom, with underfloor heating. The urbanisation offers magnificent gardens, several swimming pools and direct access to the beach! Where you can easily access several beach bars and chiringuito restaurants. Or, take a relaxing stroll along the convenient seafront paseo. The property is sold Partially Furnished with an Underground Private Parking space and Storage Room included.