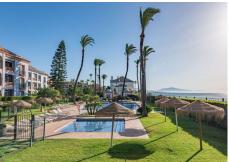

R4791829

Casares

REF# R4791829 595.000 €

| BEDS | BATHS | BUILT  | TERRACE |
|------|-------|--------|---------|
| 3    | 2     | 127 m² | 28 m²   |

First Line Beach! Casares This fantastic 3 Bedroom apartment is located in the first line beach luxurious urbanisation of La Perla de Bahia. It is perfect as a full time residence, impressive vacation home or great investment property. You enter the apartment into a spacious living/dining room with fireplace. Leading out to an absolutely amazing South West facing terrace. For those who love outdoor Costa del Sol living, you can pass the day away taking the sun or sipping your favourite cocktail with family and friends on this amazing covered terrace. Or simply enjoy the fabulous panoramic views day or night across the Mediterranean Sea. The spacious Andalusian style kitchen is complimented by beautiful Sevillian tiles with a lovely breakfast area adjacent to the covered terrace. Also including an independent laundry room. The comfortable Master Bedroom has a private Dressing Room and ensuite Bathroom. Plus beautiful views of the fantastic urbanisation of La Perla de Bahia. The two guest bedrooms share a beautiful bathroom, with underfloor heating. The urbanisation offers magnificent gardens, several swimming pools and direct access to the beach! Where you can easily access several beach bars and chiringuito restaurants. Or, take a relaxing stroll along the convenient seafront paseo. The property is sold Partially Furnished with an Underground Private Parking space and Storage Room included.