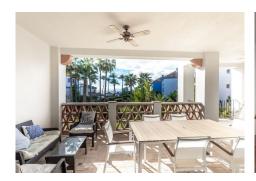

R4791829

Casares

REF# R4791829 595.000 €

| BEDS | BATHS | BUILT  | TERRACE |
|------|-------|--------|---------|
| 3    | 2     | 127 m² | 28 m²   |

First Line Beach! Casares This fantastic 3 Bedroom apartment is located in the first line beach luxurious urbanisation of La Perla de Bahia. It is perfect as a full time residence, impressive vacation home or great investment property. You enter the apartment into a spacious living/dining room with fireplace. Leading out to an absolutely amazing South West facing terrace. For those who love outdoor Costa del Sol living, you can pass the day away taking the sun or sipping your favourite cocktail with family and friends on this amazing covered terrace. Or simply enjoy the fabulous panoramic views day or night across the Mediterranean Sea. The spacious Andalusian style kitchen is complimented by beautiful Sevillian tiles with a lovely breakfast area adjacent to the covered terrace. Also including an independent laundry room. The comfortable Master Bedroom has a private Dressing Room and ensuite Bathroom. Plus beautiful views of the fantastic urbanisation of La Perla de Bahia. The two guest bedrooms share a beautiful bathroom, with underfloor heating. The urbanisation offers magnificent gardens, several swimming pools and direct access to the beach! Where you can easily access several beach bars and chiringuito restaurants. Or, take a relaxing stroll along the convenient seafront paseo. The property is sold Partially Furnished with an Underground Private Parking space and Storage Room included.