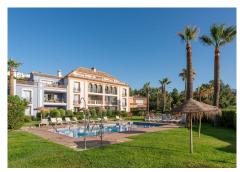

R4791829

Casares

REF# R4791829 595.000 €

| BEDS | BATHS | BUILT  | TERRACE |
|------|-------|--------|---------|
| 3    | 2     | 127 m² | 28 m²   |

First Line Beach! Casares This fantastic 3 Bedroom apartment is located in the first line beach luxurious urbanisation of La Perla de Bahia. It is perfect as a full time residence, impressive vacation home or great investment property. You enter the apartment into a spacious living/dining room with fireplace. Leading out to an absolutely amazing South West facing terrace. For those who love outdoor Costa del Sol living, you can pass the day away taking the sun or sipping your favourite cocktail with family and friends on this amazing covered terrace. Or simply enjoy the fabulous panoramic views day or night across the Mediterranean Sea. The spacious Andalusian style kitchen is complimented by beautiful Sevillian tiles with a lovely breakfast area adjacent to the covered terrace. Also including an independent laundry room. The comfortable Master Bedroom has a private Dressing Room and ensuite Bathroom. Plus beautiful views of the fantastic urbanisation of La Perla de Bahia. The two guest bedrooms share a beautiful bathroom, with underfloor heating. The urbanisation offers magnificent gardens, several swimming pools and direct access to the beach! Where you can easily access several beach bars and chiringuito restaurants. Or, take a relaxing stroll along the convenient seafront paseo. The property is sold Partially Furnished with an Underground Private Parking space and Storage Room included.