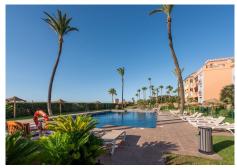

R4791829

Casares

REF# R4791829 595.000 €

| BEDS | BATHS | BUILT  | TERRACE |
|------|-------|--------|---------|
| 3    | 2     | 127 m² | 28 m²   |

First Line Beach! Casares This fantastic 3 Bedroom apartment is located in the first line beach luxurious urbanisation of La Perla de Bahia. It is perfect as a full time residence, impressive vacation home or great investment property. You enter the apartment into a spacious living/dining room with fireplace. Leading out to an absolutely amazing South West facing terrace. For those who love outdoor Costa del Sol living, you can pass the day away taking the sun or sipping your favourite cocktail with family and friends on this amazing covered terrace. Or simply enjoy the fabulous panoramic views day or night across the Mediterranean Sea. The spacious Andalusian style kitchen is complimented by beautiful Sevillian tiles with a lovely breakfast area adjacent to the covered terrace. Also including an independent laundry room. The comfortable Master Bedroom has a private Dressing Room and ensuite Bathroom. Plus beautiful views of the fantastic urbanisation of La Perla de Bahia. The two guest bedrooms share a beautiful bathroom, with underfloor heating. The urbanisation offers magnificent gardens, several swimming pools and direct access to the beach! Where you can easily access several beach bars and chiringuito restaurants. Or, take a relaxing stroll along the convenient seafront paseo. The property is sold Partially Furnished with an Underground Private Parking space and Storage Room included.