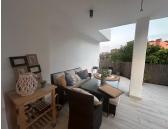

## R4791376

Casares

REF# R4791376 349.000 €

| BEDS | BATHS | BUILT  | TERRACE |
|------|-------|--------|---------|
| 3    | 2     | 127 m² | 88 m²   |

An elevated ground floor, which consists of 3 bedrooms, one of them is the master bedroom that has a bathroom inside, which has a double sink, shower tray and also a bathtub with hydromassage. Marble floors throughout the house, smooth walls, solid wood doors, new modern kitchen with Siemens appliances, washing machine, dryer. The house has Natural Gas, with its boiler, for hot water and the kitchen, in addition, it has radiators that represent significant savings in energy consumption. In addition, the house has central air conditioning in all areas and an extra split in the master bedroom. Glazing and double-glazed windows and PVC profiles, all with tilt-and-turn blinds. A garden-terrace of about 90 m2 where there is a covered part, a part with grass for children's games and a spa area with a six-person jacuzzi that can be used all year round. The landscaped common areas are spaces designed to enjoy leisure and sports in a quiet environment. Excellent garden areas with community pool, gated community with 24-hour security, golf course, restaurant, hairdresser, gym, all within the same gated community with 24-hour security. 2 km from the house there are 2 large supermarkets, several restaurants, a pharmacy, a gas station and only 3 minutes from the port of Estepona by car, 25 km. from Puerto Banús, 15 minutes from Sotogrande, 50 minutes from Malaga airport.