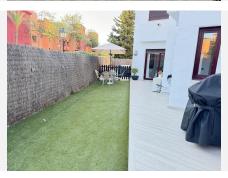

## R4791376

Casares

REF# R4791376 349.000 €

| BEDS | BATHS | BUILT  | TERRACE |
|------|-------|--------|---------|
| 3    | 2     | 127 m² | 88 m²   |

An elevated ground floor, which consists of 3 bedrooms, one of them is the master bedroom that has a bathroom inside, which has a double sink, shower tray and also a bathtub with hydromassage. Marble floors throughout the house, smooth walls, solid wood doors, new modern kitchen with Siemens appliances, washing machine, dryer. The house has Natural Gas, with its boiler, for hot water and the kitchen, in addition, it has radiators that represent significant savings in energy consumption. In addition, the house has central air conditioning in all areas and an extra split in the master bedroom. Glazing and double-glazed windows and PVC profiles, all with tilt-and-turn blinds. A garden-terrace of about 90 m2 where there is a covered part, a part with grass for children's games and a spa area with a six-person jacuzzi that can be used all year round. The landscaped common areas are spaces designed to enjoy leisure and sports in a quiet environment. Excellent garden areas with community pool, gated community with 24-hour security, golf course, restaurant, hairdresser, gym, all within the same gated community with 24-hour security. 2 km from the house there are 2 large supermarkets, several restaurants, a pharmacy, a gas station and only 3 minutes from the port of Estepona by car, 25 km. from Puerto Banús, 15 minutes from Sotogrande, 50 minutes from Malaga airport.