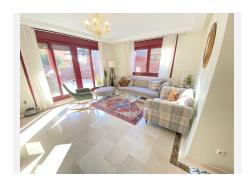

## R4791376

Casares

REF# R4791376 349.000 €

| BEDS | BATHS | BUILT  | TERRACE |
|------|-------|--------|---------|
| 3    | 2     | 127 m² | 88 m²   |

An elevated ground floor, which consists of 3 bedrooms, one of them is the master bedroom that has a bathroom inside, which has a double sink, shower tray and also a bathtub with hydromassage. Marble floors throughout the house, smooth walls, solid wood doors, new modern kitchen with Siemens appliances, washing machine, dryer. The house has Natural Gas, with its boiler, for hot water and the kitchen, in addition, it has radiators that represent significant savings in energy consumption. In addition, the house has central air conditioning in all areas and an extra split in the master bedroom. Glazing and double-glazed windows and PVC profiles, all with tilt-and-turn blinds. A garden-terrace of about 90 m2 where there is a covered part, a part with grass for children's games and a spa area with a six-person jacuzzi that can be used all year round. The landscaped common areas are spaces designed to enjoy leisure and sports in a quiet environment. Excellent garden areas with community pool, gated community with 24-hour security, golf course, restaurant, hairdresser, gym, all within the same gated community with 24-hour security. 2 km from the house there are 2 large supermarkets, several restaurants, a pharmacy, a gas station and only 3 minutes from the port of Estepona by car, 25 km. from Puerto Banús, 15 minutes from Sotogrande, 50 minutes from Malaga airport.