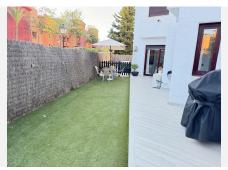

## R4791376

Casares

REF# R4791376 349.000 €

| BEDS | BATHS | BUILT  | TERRACE |
|------|-------|--------|---------|
| 3    | 2     | 127 m² | 88 m²   |

An elevated ground floor, which consists of 3 bedrooms, one of them is the master bedroom that has a bathroom inside, which has a double sink, shower tray and also a bathtub with hydromassage. Marble floors throughout the house, smooth walls, solid wood doors, new modern kitchen with Siemens appliances, washing machine, dryer. The house has Natural Gas, with its boiler, for hot water and the kitchen, in addition, it has radiators that represent significant savings in energy consumption. In addition, the house has central air conditioning in all areas and an extra split in the master bedroom. Glazing and double-glazed windows and PVC profiles, all with tilt-and-turn blinds. A garden-terrace of about 90 m2 where there is a covered part, a part with grass for children's games and a spa area with a six-person jacuzzi that can be used all year round. The landscaped common areas are spaces designed to enjoy leisure and sports in a quiet environment. Excellent garden areas with community pool, gated community with 24-hour security, golf course, restaurant, hairdresser, gym, all within the same gated community with 24-hour security. 2 km from the house there are 2 large supermarkets, several restaurants, a pharmacy, a gas station and only 3 minutes from the port of Estepona by car, 25 km. from Puerto Banús, 15 minutes from Sotogrande, 50 minutes from Malaga airport.