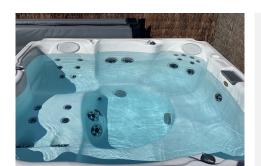

## R4791376

Casares

REF# R4791376 349.000 €

| BEDS | BATHS | BUILT  | TERRACE |
|------|-------|--------|---------|
| 3    | 2     | 127 m² | 88 m²   |

An elevated ground floor, which consists of 3 bedrooms, one of them is the master bedroom that has a bathroom inside, which has a double sink, shower tray and also a bathtub with hydromassage. Marble floors throughout the house, smooth walls, solid wood doors, new modern kitchen with Siemens appliances, washing machine, dryer. The house has Natural Gas, with its boiler, for hot water and the kitchen, in addition, it has radiators that represent significant savings in energy consumption. In addition, the house has central air conditioning in all areas and an extra split in the master bedroom. Glazing and double-glazed windows and PVC profiles, all with tilt-and-turn blinds. A garden-terrace of about 90 m2 where there is a covered part, a part with grass for children's games and a spa area with a six-person jacuzzi that can be used all year round. The landscaped common areas are spaces designed to enjoy leisure and sports in a quiet environment. Excellent garden areas with community pool, gated community with 24-hour security, golf course, restaurant, hairdresser, gym, all within the same gated community with 24-hour security. 2 km from the house there are 2 large supermarkets, several restaurants, a pharmacy, a gas station and only 3 minutes from the port of Estepona by car, 25 km. from Puerto Banús, 15 minutes from Sotogrande, 50 minutes from Malaga airport.