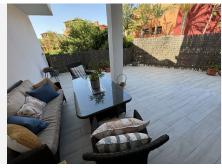

## R4791376

Casares

REF# R4791376 349.000 €

| BEDS | BATHS | BUILT  | TERRACE |
|------|-------|--------|---------|
| 3    | 2     | 127 m² | 88 m²   |

An elevated ground floor, which consists of 3 bedrooms, one of them is the master bedroom that has a bathroom inside, which has a double sink, shower tray and also a bathtub with hydromassage. Marble floors throughout the house, smooth walls, solid wood doors, new modern kitchen with Siemens appliances, washing machine, dryer. The house has Natural Gas, with its boiler, for hot water and the kitchen, in addition, it has radiators that represent significant savings in energy consumption. In addition, the house has central air conditioning in all areas and an extra split in the master bedroom. Glazing and double-glazed windows and PVC profiles, all with tilt-and-turn blinds. A garden-terrace of about 90 m2 where there is a covered part, a part with grass for children's games and a spa area with a six-person jacuzzi that can be used all year round. The landscaped common areas are spaces designed to enjoy leisure and sports in a quiet environment. Excellent garden areas with community pool, gated community with 24-hour security, golf course, restaurant, hairdresser, gym, all within the same gated community with 24-hour security. 2 km from the house there are 2 large supermarkets, several restaurants, a pharmacy, a gas station and only 3 minutes from the port of Estepona by car, 25 km. from Puerto Banús, 15 minutes from Sotogrande, 50 minutes from Malaga airport.