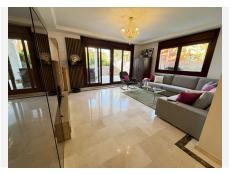

## R4791376

Casares

REF# R4791376 349.000 €

| BEDS | BATHS | BUILT  | TERRACE |
|------|-------|--------|---------|
| 3    | 2     | 127 m² | 88 m²   |

An elevated ground floor, which consists of 3 bedrooms, one of them is the master bedroom that has a bathroom inside, which has a double sink, shower tray and also a bathtub with hydromassage. Marble floors throughout the house, smooth walls, solid wood doors, new modern kitchen with Siemens appliances, washing machine, dryer. The house has Natural Gas, with its boiler, for hot water and the kitchen, in addition, it has radiators that represent significant savings in energy consumption. In addition, the house has central air conditioning in all areas and an extra split in the master bedroom. Glazing and double-glazed windows and PVC profiles, all with tilt-and-turn blinds. A garden-terrace of about 90 m2 where there is a covered part, a part with grass for children's games and a spa area with a six-person jacuzzi that can be used all year round. The landscaped common areas are spaces designed to enjoy leisure and sports in a quiet environment. Excellent garden areas with community pool, gated community with 24-hour security, golf course, restaurant, hairdresser, gym, all within the same gated community with 24-hour security. 2 km from the house there are 2 large supermarkets, several restaurants, a pharmacy, a gas station and only 3 minutes from the port of Estepona by car, 25 km. from Puerto Banús, 15 minutes from Sotogrande, 50 minutes from Malaga airport.