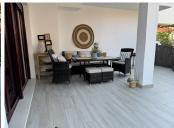

## R4791376

Casares

REF# R4791376 349.000 €

| BEDS | BATHS | BUILT  | TERRACE |
|------|-------|--------|---------|
| 3    | 2     | 127 m² | 88 m²   |

An elevated ground floor, which consists of 3 bedrooms, one of them is the master bedroom that has a bathroom inside, which has a double sink, shower tray and also a bathtub with hydromassage. Marble floors throughout the house, smooth walls, solid wood doors, new modern kitchen with Siemens appliances, washing machine, dryer. The house has Natural Gas, with its boiler, for hot water and the kitchen, in addition, it has radiators that represent significant savings in energy consumption. In addition, the house has central air conditioning in all areas and an extra split in the master bedroom. Glazing and double-glazed windows and PVC profiles, all with tilt-and-turn blinds. A garden-terrace of about 90 m2 where there is a covered part, a part with grass for children's games and a spa area with a six-person jacuzzi that can be used all year round. The landscaped common areas are spaces designed to enjoy leisure and sports in a quiet environment. Excellent garden areas with community pool, gated community with 24-hour security, golf course, restaurant, hairdresser, gym, all within the same gated community with 24-hour security. 2 km from the house there are 2 large supermarkets, several restaurants, a pharmacy, a gas station and only 3 minutes from the port of Estepona by car, 25 km. from Puerto Banús, 15 minutes from Sotogrande, 50 minutes from Malaga airport.