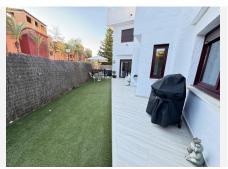

## R4791376

Casares

REF# R4791376 349.000 €

| BEDS | BATHS | BUILT  | TERRACE |
|------|-------|--------|---------|
| 3    | 2     | 127 m² | 88 m²   |

An elevated ground floor, which consists of 3 bedrooms, one of them is the master bedroom that has a bathroom inside, which has a double sink, shower tray and also a bathtub with hydromassage. Marble floors throughout the house, smooth walls, solid wood doors, new modern kitchen with Siemens appliances, washing machine, dryer. The house has Natural Gas, with its boiler, for hot water and the kitchen, in addition, it has radiators that represent significant savings in energy consumption. In addition, the house has central air conditioning in all areas and an extra split in the master bedroom. Glazing and double-glazed windows and PVC profiles, all with tilt-and-turn blinds. A garden-terrace of about 90 m2 where there is a covered part, a part with grass for children's games and a spa area with a six-person jacuzzi that can be used all year round. The landscaped common areas are spaces designed to enjoy leisure and sports in a quiet environment. Excellent garden areas with community pool, gated community with 24-hour security, golf course, restaurant, hairdresser, gym, all within the same gated community with 24-hour security. 2 km from the house there are 2 large supermarkets, several restaurants, a pharmacy, a gas station and only 3 minutes from the port of Estepona by car, 25 km. from Puerto Banús, 15 minutes from Sotogrande, 50 minutes from Malaga airport.