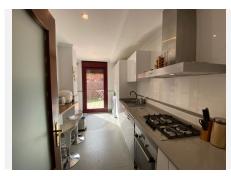

## R4791376

Casares

REF# R4791376 349.000 €

| BEDS | BATHS | BUILT  | TERRACE |
|------|-------|--------|---------|
| 3    | 2     | 127 m² | 88 m²   |

An elevated ground floor, which consists of 3 bedrooms, one of them is the master bedroom that has a bathroom inside, which has a double sink, shower tray and also a bathtub with hydromassage. Marble floors throughout the house, smooth walls, solid wood doors, new modern kitchen with Siemens appliances, washing machine, dryer. The house has Natural Gas, with its boiler, for hot water and the kitchen, in addition, it has radiators that represent significant savings in energy consumption. In addition, the house has central air conditioning in all areas and an extra split in the master bedroom. Glazing and double-glazed windows and PVC profiles, all with tilt-and-turn blinds. A garden-terrace of about 90 m2 where there is a covered part, a part with grass for children's games and a spa area with a six-person jacuzzi that can be used all year round. The landscaped common areas are spaces designed to enjoy leisure and sports in a quiet environment. Excellent garden areas with community pool, gated community with 24-hour security, golf course, restaurant, hairdresser, gym, all within the same gated community with 24-hour security. 2 km from the house there are 2 large supermarkets, several restaurants, a pharmacy, a gas station and only 3 minutes from the port of Estepona by car, 25 km. from Puerto Banús, 15 minutes from Sotogrande, 50 minutes from Malaga airport.