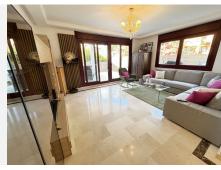

## R4791376

Casares

REF# R4791376 349.000 €

| BEDS | BATHS | BUILT  | TERRACE |
|------|-------|--------|---------|
| 3    | 2     | 127 m² | 88 m²   |

An elevated ground floor, which consists of 3 bedrooms, one of them is the master bedroom that has a bathroom inside, which has a double sink, shower tray and also a bathtub with hydromassage. Marble floors throughout the house, smooth walls, solid wood doors, new modern kitchen with Siemens appliances, washing machine, dryer. The house has Natural Gas, with its boiler, for hot water and the kitchen, in addition, it has radiators that represent significant savings in energy consumption. In addition, the house has central air conditioning in all areas and an extra split in the master bedroom. Glazing and double-glazed windows and PVC profiles, all with tilt-and-turn blinds. A garden-terrace of about 90 m2 where there is a covered part, a part with grass for children's games and a spa area with a six-person jacuzzi that can be used all year round. The landscaped common areas are spaces designed to enjoy leisure and sports in a quiet environment. Excellent garden areas with community pool, gated community with 24-hour security, golf course, restaurant, hairdresser, gym, all within the same gated community with 24-hour security. 2 km from the house there are 2 large supermarkets, several restaurants, a pharmacy, a gas station and only 3 minutes from the port of Estepona by car, 25 km. from Puerto Banús, 15 minutes from Sotogrande, 50 minutes from Malaga airport.