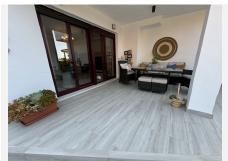

## R4791376

Casares

REF# R4791376 349.000 €

| BEDS | BATHS | BUILT  | TERRACE |
|------|-------|--------|---------|
| 3    | 2     | 127 m² | 88 m²   |

An elevated ground floor, which consists of 3 bedrooms, one of them is the master bedroom that has a bathroom inside, which has a double sink, shower tray and also a bathtub with hydromassage. Marble floors throughout the house, smooth walls, solid wood doors, new modern kitchen with Siemens appliances, washing machine, dryer. The house has Natural Gas, with its boiler, for hot water and the kitchen, in addition, it has radiators that represent significant savings in energy consumption. In addition, the house has central air conditioning in all areas and an extra split in the master bedroom. Glazing and double-glazed windows and PVC profiles, all with tilt-and-turn blinds. A garden-terrace of about 90 m2 where there is a covered part, a part with grass for children's games and a spa area with a six-person jacuzzi that can be used all year round. The landscaped common areas are spaces designed to enjoy leisure and sports in a quiet environment. Excellent garden areas with community pool, gated community with 24-hour security, golf course, restaurant, hairdresser, gym, all within the same gated community with 24-hour security. 2 km from the house there are 2 large supermarkets, several restaurants, a pharmacy, a gas station and only 3 minutes from the port of Estepona by car, 25 km. from Puerto Banús, 15 minutes from Sotogrande, 50 minutes from Malaga airport.