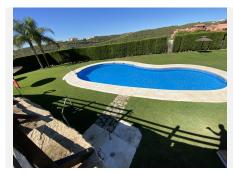

## R4791376

Casares

REF# R4791376 349.000 €

| BEDS | BATHS | BUILT  | TERRACE |
|------|-------|--------|---------|
| 3    | 2     | 127 m² | 88 m²   |

An elevated ground floor, which consists of 3 bedrooms, one of them is the master bedroom that has a bathroom inside, which has a double sink, shower tray and also a bathtub with hydromassage. Marble floors throughout the house, smooth walls, solid wood doors, new modern kitchen with Siemens appliances, washing machine, dryer. The house has Natural Gas, with its boiler, for hot water and the kitchen, in addition, it has radiators that represent significant savings in energy consumption. In addition, the house has central air conditioning in all areas and an extra split in the master bedroom. Glazing and double-glazed windows and PVC profiles, all with tilt-and-turn blinds. A garden-terrace of about 90 m2 where there is a covered part, a part with grass for children's games and a spa area with a six-person jacuzzi that can be used all year round. The landscaped common areas are spaces designed to enjoy leisure and sports in a quiet environment. Excellent garden areas with community pool, gated community with 24-hour security, golf course, restaurant, hairdresser, gym, all within the same gated community with 24-hour security. 2 km from the house there are 2 large supermarkets, several restaurants, a pharmacy, a gas station and only 3 minutes from the port of Estepona by car, 25 km. from Puerto Banús, 15 minutes from Sotogrande, 50 minutes from Malaga airport.