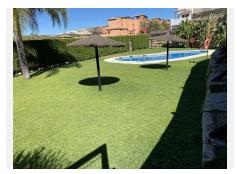

## R4791376

Casares

REF# R4791376 349.000 €

| BEDS | BATHS | BUILT  | TERRACE |
|------|-------|--------|---------|
| 3    | 2     | 127 m² | 88 m²   |

An elevated ground floor, which consists of 3 bedrooms, one of them is the master bedroom that has a bathroom inside, which has a double sink, shower tray and also a bathtub with hydromassage. Marble floors throughout the house, smooth walls, solid wood doors, new modern kitchen with Siemens appliances, washing machine, dryer. The house has Natural Gas, with its boiler, for hot water and the kitchen, in addition, it has radiators that represent significant savings in energy consumption. In addition, the house has central air conditioning in all areas and an extra split in the master bedroom. Glazing and double-glazed windows and PVC profiles, all with tilt-and-turn blinds. A garden-terrace of about 90 m2 where there is a covered part, a part with grass for children's games and a spa area with a six-person jacuzzi that can be used all year round. The landscaped common areas are spaces designed to enjoy leisure and sports in a quiet environment. Excellent garden areas with community pool, gated community with 24-hour security, golf course, restaurant, hairdresser, gym, all within the same gated community with 24-hour security. 2 km from the house there are 2 large supermarkets, several restaurants, a pharmacy, a gas station and only 3 minutes from the port of Estepona by car, 25 km. from Puerto Banús, 15 minutes from Sotogrande, 50 minutes from Malaga airport.