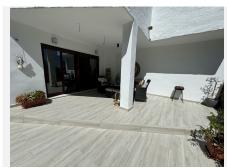

## R4791376

Casares

REF# R4791376 349.000 €

| BEDS | BATHS | BUILT  | TERRACE |
|------|-------|--------|---------|
| 3    | 2     | 127 m² | 88 m²   |

An elevated ground floor, which consists of 3 bedrooms, one of them is the master bedroom that has a bathroom inside, which has a double sink, shower tray and also a bathtub with hydromassage. Marble floors throughout the house, smooth walls, solid wood doors, new modern kitchen with Siemens appliances, washing machine, dryer. The house has Natural Gas, with its boiler, for hot water and the kitchen, in addition, it has radiators that represent significant savings in energy consumption. In addition, the house has central air conditioning in all areas and an extra split in the master bedroom. Glazing and double-glazed windows and PVC profiles, all with tilt-and-turn blinds. A garden-terrace of about 90 m2 where there is a covered part, a part with grass for children's games and a spa area with a six-person jacuzzi that can be used all year round. The landscaped common areas are spaces designed to enjoy leisure and sports in a quiet environment. Excellent garden areas with community pool, gated community with 24-hour security, golf course, restaurant, hairdresser, gym, all within the same gated community with 24-hour security. 2 km from the house there are 2 large supermarkets, several restaurants, a pharmacy, a gas station and only 3 minutes from the port of Estepona by car, 25 km. from Puerto Banús, 15 minutes from Sotogrande, 50 minutes from Malaga airport.