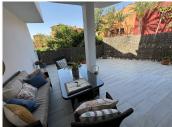

## R4791376

Casares

REF# R4791376 349.000 €

| BEDS | BATHS | BUILT  | TERRACE |
|------|-------|--------|---------|
| 3    | 2     | 127 m² | 88 m²   |

An elevated ground floor, which consists of 3 bedrooms, one of them is the master bedroom that has a bathroom inside, which has a double sink, shower tray and also a bathtub with hydromassage. Marble floors throughout the house, smooth walls, solid wood doors, new modern kitchen with Siemens appliances, washing machine, dryer. The house has Natural Gas, with its boiler, for hot water and the kitchen, in addition, it has radiators that represent significant savings in energy consumption. In addition, the house has central air conditioning in all areas and an extra split in the master bedroom. Glazing and double-glazed windows and PVC profiles, all with tilt-and-turn blinds. A garden-terrace of about 90 m2 where there is a covered part, a part with grass for children's games and a spa area with a six-person jacuzzi that can be used all year round. The landscaped common areas are spaces designed to enjoy leisure and sports in a quiet environment. Excellent garden areas with community pool, gated community with 24-hour security, golf course, restaurant, hairdresser, gym, all within the same gated community with 24-hour security. 2 km from the house there are 2 large supermarkets, several restaurants, a pharmacy, a gas station and only 3 minutes from the port of Estepona by car, 25 km. from Puerto Banús, 15 minutes from Sotogrande, 50 minutes from Malaga airport.