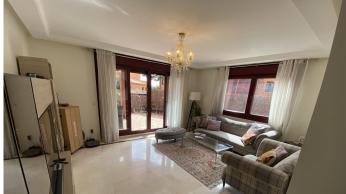

## R4791376

Casares

REF# R4791376 349.000 €

| BEDS | BATHS | BUILT  | TERRACE |
|------|-------|--------|---------|
| 3    | 2     | 127 m² | 88 m²   |

An elevated ground floor, which consists of 3 bedrooms, one of them is the master bedroom that has a bathroom inside, which has a double sink, shower tray and also a bathtub with hydromassage. Marble floors throughout the house, smooth walls, solid wood doors, new modern kitchen with Siemens appliances, washing machine, dryer. The house has Natural Gas, with its boiler, for hot water and the kitchen, in addition, it has radiators that represent significant savings in energy consumption. In addition, the house has central air conditioning in all areas and an extra split in the master bedroom. Glazing and double-glazed windows and PVC profiles, all with tilt-and-turn blinds. A garden-terrace of about 90 m2 where there is a covered part, a part with grass for children's games and a spa area with a six-person jacuzzi that can be used all year round. The landscaped common areas are spaces designed to enjoy leisure and sports in a quiet environment. Excellent garden areas with community pool, gated community with 24-hour security, golf course, restaurant, hairdresser, gym, all within the same gated community with 24-hour security. 2 km from the house there are 2 large supermarkets, several restaurants, a pharmacy, a gas station and only 3 minutes from the port of Estepona by car, 25 km. from Puerto Banús, 15 minutes from Sotogrande, 50 minutes from Malaga airport.