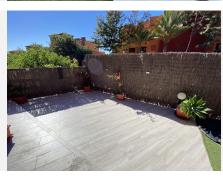

## R4791376

Casares

REF# R4791376 349.000 €

| BEDS | BATHS | BUILT  | TERRACE |
|------|-------|--------|---------|
| 3    | 2     | 127 m² | 88 m²   |

An elevated ground floor, which consists of 3 bedrooms, one of them is the master bedroom that has a bathroom inside, which has a double sink, shower tray and also a bathtub with hydromassage. Marble floors throughout the house, smooth walls, solid wood doors, new modern kitchen with Siemens appliances, washing machine, dryer. The house has Natural Gas, with its boiler, for hot water and the kitchen, in addition, it has radiators that represent significant savings in energy consumption. In addition, the house has central air conditioning in all areas and an extra split in the master bedroom. Glazing and double-glazed windows and PVC profiles, all with tilt-and-turn blinds. A garden-terrace of about 90 m2 where there is a covered part, a part with grass for children's games and a spa area with a six-person jacuzzi that can be used all year round. The landscaped common areas are spaces designed to enjoy leisure and sports in a quiet environment. Excellent garden areas with community pool, gated community with 24-hour security, golf course, restaurant, hairdresser, gym, all within the same gated community with 24-hour security. 2 km from the house there are 2 large supermarkets, several restaurants, a pharmacy, a gas station and only 3 minutes from the port of Estepona by car, 25 km. from Puerto Banús, 15 minutes from Sotogrande, 50 minutes from Malaga airport.