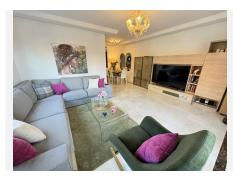

## R4791376

Casares

REF# R4791376 349.000 €

| BEDS | BATHS | BUILT  | TERRACE |
|------|-------|--------|---------|
| 3    | 2     | 127 m² | 88 m²   |

An elevated ground floor, which consists of 3 bedrooms, one of them is the master bedroom that has a bathroom inside, which has a double sink, shower tray and also a bathtub with hydromassage. Marble floors throughout the house, smooth walls, solid wood doors, new modern kitchen with Siemens appliances, washing machine, dryer. The house has Natural Gas, with its boiler, for hot water and the kitchen, in addition, it has radiators that represent significant savings in energy consumption. In addition, the house has central air conditioning in all areas and an extra split in the master bedroom. Glazing and double-glazed windows and PVC profiles, all with tilt-and-turn blinds. A garden-terrace of about 90 m2 where there is a covered part, a part with grass for children's games and a spa area with a six-person jacuzzi that can be used all year round. The landscaped common areas are spaces designed to enjoy leisure and sports in a quiet environment. Excellent garden areas with community pool, gated community with 24-hour security, golf course, restaurant, hairdresser, gym, all within the same gated community with 24-hour security. 2 km from the house there are 2 large supermarkets, several restaurants, a pharmacy, a gas station and only 3 minutes from the port of Estepona by car, 25 km. from Puerto Banús, 15 minutes from Sotogrande, 50 minutes from Malaga airport.