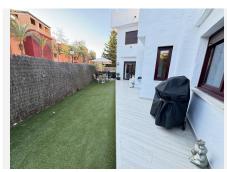

## R4791376

Casares

REF# R4791376 349.000 €

| BEDS | BATHS | BUILT  | TERRACE |
|------|-------|--------|---------|
| 3    | 2     | 127 m² | 88 m²   |

An elevated ground floor, which consists of 3 bedrooms, one of them is the master bedroom that has a bathroom inside, which has a double sink, shower tray and also a bathtub with hydromassage. Marble floors throughout the house, smooth walls, solid wood doors, new modern kitchen with Siemens appliances, washing machine, dryer. The house has Natural Gas, with its boiler, for hot water and the kitchen, in addition, it has radiators that represent significant savings in energy consumption. In addition, the house has central air conditioning in all areas and an extra split in the master bedroom. Glazing and double-glazed windows and PVC profiles, all with tilt-and-turn blinds. A garden-terrace of about 90 m2 where there is a covered part, a part with grass for children's games and a spa area with a six-person jacuzzi that can be used all year round. The landscaped common areas are spaces designed to enjoy leisure and sports in a quiet environment. Excellent garden areas with community pool, gated community with 24-hour security, golf course, restaurant, hairdresser, gym, all within the same gated community with 24-hour security. 2 km from the house there are 2 large supermarkets, several restaurants, a pharmacy, a gas station and only 3 minutes from the port of Estepona by car, 25 km. from Puerto Banús, 15 minutes from Sotogrande, 50 minutes from Malaga airport.