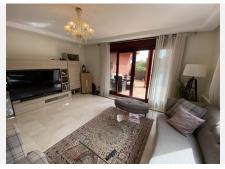

## R4791376

Casares

REF# R4791376 349.000 €

| BEDS | BATHS | BUILT  | TERRACE |
|------|-------|--------|---------|
| 3    | 2     | 127 m² | 88 m²   |

An elevated ground floor, which consists of 3 bedrooms, one of them is the master bedroom that has a bathroom inside, which has a double sink, shower tray and also a bathtub with hydromassage. Marble floors throughout the house, smooth walls, solid wood doors, new modern kitchen with Siemens appliances, washing machine, dryer. The house has Natural Gas, with its boiler, for hot water and the kitchen, in addition, it has radiators that represent significant savings in energy consumption. In addition, the house has central air conditioning in all areas and an extra split in the master bedroom. Glazing and double-glazed windows and PVC profiles, all with tilt-and-turn blinds. A garden-terrace of about 90 m2 where there is a covered part, a part with grass for children's games and a spa area with a six-person jacuzzi that can be used all year round. The landscaped common areas are spaces designed to enjoy leisure and sports in a quiet environment. Excellent garden areas with community pool, gated community with 24-hour security, golf course, restaurant, hairdresser, gym, all within the same gated community with 24-hour security. 2 km from the house there are 2 large supermarkets, several restaurants, a pharmacy, a gas station and only 3 minutes from the port of Estepona by car, 25 km. from Puerto Banús, 15 minutes from Sotogrande, 50 minutes from Malaga airport.