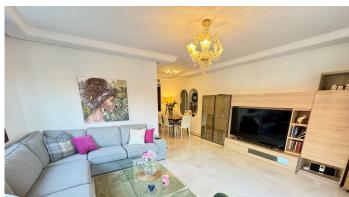

## R4791376

Casares

REF# R4791376 349.000 €

| BEDS | BATHS | BUILT  | TERRACE |
|------|-------|--------|---------|
| 3    | 2     | 127 m² | 88 m²   |

An elevated ground floor, which consists of 3 bedrooms, one of them is the master bedroom that has a bathroom inside, which has a double sink, shower tray and also a bathtub with hydromassage. Marble floors throughout the house, smooth walls, solid wood doors, new modern kitchen with Siemens appliances, washing machine, dryer. The house has Natural Gas, with its boiler, for hot water and the kitchen, in addition, it has radiators that represent significant savings in energy consumption. In addition, the house has central air conditioning in all areas and an extra split in the master bedroom. Glazing and double-glazed windows and PVC profiles, all with tilt-and-turn blinds. A garden-terrace of about 90 m2 where there is a covered part, a part with grass for children's games and a spa area with a six-person jacuzzi that can be used all year round. The landscaped common areas are spaces designed to enjoy leisure and sports in a quiet environment. Excellent garden areas with community pool, gated community with 24-hour security, golf course, restaurant, hairdresser, gym, all within the same gated community with 24-hour security. 2 km from the house there are 2 large supermarkets, several restaurants, a pharmacy, a gas station and only 3 minutes from the port of Estepona by car, 25 km. from Puerto Banús, 15 minutes from Sotogrande, 50 minutes from Malaga airport.