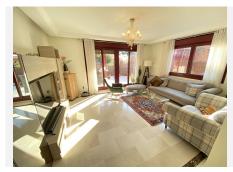

## R4791376

Casares

REF# R4791376 349.000 €

| BEDS | BATHS | BUILT  | TERRACE |
|------|-------|--------|---------|
| 3    | 2     | 127 m² | 88 m²   |

An elevated ground floor, which consists of 3 bedrooms, one of them is the master bedroom that has a bathroom inside, which has a double sink, shower tray and also a bathtub with hydromassage. Marble floors throughout the house, smooth walls, solid wood doors, new modern kitchen with Siemens appliances, washing machine, dryer. The house has Natural Gas, with its boiler, for hot water and the kitchen, in addition, it has radiators that represent significant savings in energy consumption. In addition, the house has central air conditioning in all areas and an extra split in the master bedroom. Glazing and double-glazed windows and PVC profiles, all with tilt-and-turn blinds. A garden-terrace of about 90 m2 where there is a covered part, a part with grass for children's games and a spa area with a six-person jacuzzi that can be used all year round. The landscaped common areas are spaces designed to enjoy leisure and sports in a quiet environment. Excellent garden areas with community pool, gated community with 24-hour security, golf course, restaurant, hairdresser, gym, all within the same gated community with 24-hour security. 2 km from the house there are 2 large supermarkets, several restaurants, a pharmacy, a gas station and only 3 minutes from the port of Estepona by car, 25 km. from Puerto Banús, 15 minutes from Sotogrande, 50 minutes from Malaga airport.