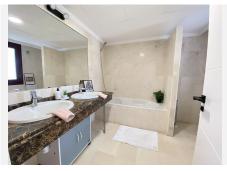

## R4791376

Casares

REF# R4791376 349.000 €

| BEDS | BATHS | BUILT  | TERRACE |
|------|-------|--------|---------|
| 3    | 2     | 127 m² | 88 m²   |

An elevated ground floor, which consists of 3 bedrooms, one of them is the master bedroom that has a bathroom inside, which has a double sink, shower tray and also a bathtub with hydromassage. Marble floors throughout the house, smooth walls, solid wood doors, new modern kitchen with Siemens appliances, washing machine, dryer. The house has Natural Gas, with its boiler, for hot water and the kitchen, in addition, it has radiators that represent significant savings in energy consumption. In addition, the house has central air conditioning in all areas and an extra split in the master bedroom. Glazing and double-glazed windows and PVC profiles, all with tilt-and-turn blinds. A garden-terrace of about 90 m2 where there is a covered part, a part with grass for children's games and a spa area with a six-person jacuzzi that can be used all year round. The landscaped common areas are spaces designed to enjoy leisure and sports in a quiet environment. Excellent garden areas with community pool, gated community with 24-hour security, golf course, restaurant, hairdresser, gym, all within the same gated community with 24-hour security. 2 km from the house there are 2 large supermarkets, several restaurants, a pharmacy, a gas station and only 3 minutes from the port of Estepona by car, 25 km. from Puerto Banús, 15 minutes from Sotogrande, 50 minutes from Malaga airport.