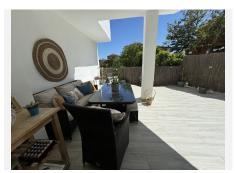

## R4791376

Casares

REF# R4791376 349.000 €

| BEDS | BATHS | BUILT  | TERRACE |
|------|-------|--------|---------|
| 3    | 2     | 127 m² | 88 m²   |

An elevated ground floor, which consists of 3 bedrooms, one of them is the master bedroom that has a bathroom inside, which has a double sink, shower tray and also a bathtub with hydromassage. Marble floors throughout the house, smooth walls, solid wood doors, new modern kitchen with Siemens appliances, washing machine, dryer. The house has Natural Gas, with its boiler, for hot water and the kitchen, in addition, it has radiators that represent significant savings in energy consumption. In addition, the house has central air conditioning in all areas and an extra split in the master bedroom. Glazing and double-glazed windows and PVC profiles, all with tilt-and-turn blinds. A garden-terrace of about 90 m2 where there is a covered part, a part with grass for children's games and a spa area with a six-person jacuzzi that can be used all year round. The landscaped common areas are spaces designed to enjoy leisure and sports in a quiet environment. Excellent garden areas with community pool, gated community with 24-hour security, golf course, restaurant, hairdresser, gym, all within the same gated community with 24-hour security. 2 km from the house there are 2 large supermarkets, several restaurants, a pharmacy, a gas station and only 3 minutes from the port of Estepona by car, 25 km. from Puerto Banús, 15 minutes from Sotogrande, 50 minutes from Malaga airport.