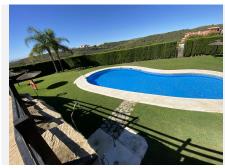

## R4791376

Casares

REF# R4791376 349.000 €

| BEDS | BATHS | BUILT  | TERRACE |
|------|-------|--------|---------|
| 3    | 2     | 127 m² | 88 m²   |

An elevated ground floor, which consists of 3 bedrooms, one of them is the master bedroom that has a bathroom inside, which has a double sink, shower tray and also a bathtub with hydromassage. Marble floors throughout the house, smooth walls, solid wood doors, new modern kitchen with Siemens appliances, washing machine, dryer. The house has Natural Gas, with its boiler, for hot water and the kitchen, in addition, it has radiators that represent significant savings in energy consumption. In addition, the house has central air conditioning in all areas and an extra split in the master bedroom. Glazing and double-glazed windows and PVC profiles, all with tilt-and-turn blinds. A garden-terrace of about 90 m2 where there is a covered part, a part with grass for children's games and a spa area with a six-person jacuzzi that can be used all year round. The landscaped common areas are spaces designed to enjoy leisure and sports in a quiet environment. Excellent garden areas with community pool, gated community with 24-hour security, golf course, restaurant, hairdresser, gym, all within the same gated community with 24-hour security. 2 km from the house there are 2 large supermarkets, several restaurants, a pharmacy, a gas station and only 3 minutes from the port of Estepona by car, 25 km. from Puerto Banús, 15 minutes from Sotogrande, 50 minutes from Malaga airport.