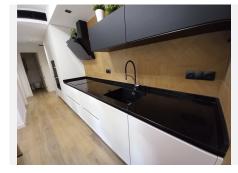

#### REF# R4791118 259.000 €

| BEDS | BATHS | BUILT |
|------|-------|-------|
| 2    | 1     | 73 m² |

your perfect refuge on the Costa del Sol! This charming ground floor apartment, completely renovated, is located just 2 minutes walk from the beach, ideal to enjoy your summer days. With 69 m<sup>2</sup> built and 49 m<sup>2</sup> useful, this home offers two bedrooms with built-in wardrobes, a modern bathroom and an open kitchen that integrates perfectly with the living room. The sunny terrace and balcony will allow you to enjoy the Mediterranean climate in all its splendor.