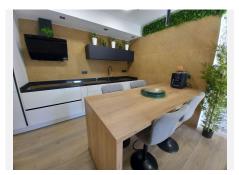

#### REF# R4791118 259.000 €

| BEDS | BATHS | BUILT |
|------|-------|-------|
| 2    | 1     | 73 m² |

your perfect refuge on the Costa del Sol! This charming ground floor apartment, completely renovated, is located just 2 minutes walk from the beach, ideal to enjoy your summer days. With 69 m<sup>2</sup> built and 49 m<sup>2</sup> useful, this home offers two bedrooms with built-in wardrobes, a modern bathroom and an open kitchen that integrates perfectly with the living room. The sunny terrace and balcony will allow you to enjoy the Mediterranean climate in all its splendor.