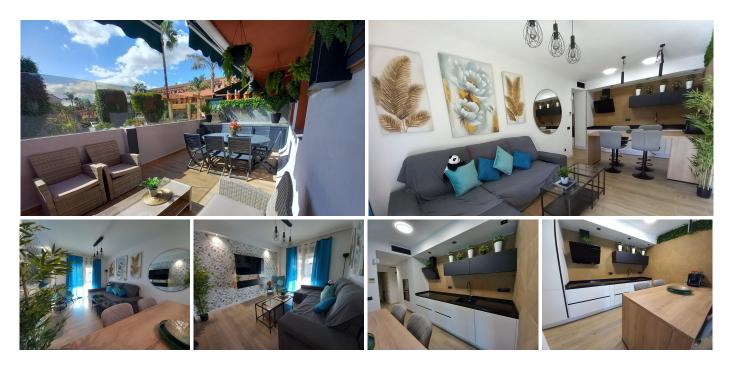

#### REF# R4791118 259.000 €

| BEDS | BATHS | BUILT |
|------|-------|-------|
| 2    | 1     | 73 m² |

your perfect refuge on the Costa del Sol! This charming ground floor apartment, completely renovated, is located just 2 minutes walk from the beach, ideal to enjoy your summer days. With 69 m<sup>2</sup> built and 49 m<sup>2</sup> useful, this home offers two bedrooms with built-in wardrobes, a modern bathroom and an open kitchen that integrates perfectly with the living room. The sunny terrace and balcony will allow you to enjoy the Mediterranean climate in all its splendor.

Located in a private urbanization with a swimming pool and gardens, this apartment gives you the tranquility and security you are looking for. In addition, it has direct access to the A7, making your trips easier. The proximity to all the necessary services makes this property even more attractive. Built in 2005, the apartment is in excellent condition and has electric heating and air conditioning for your comfort.

The south orientation guarantees excellent natural lighting throughout the day. It includes a garage space in the price, which adds convenience to your daily life. Don't miss this unique opportunity to live in a privileged environment. Notary, registration, ITP and other expenses not included in the price. Come and see your new home on the Costa del Sol and start enjoying a life full of sun and sea!