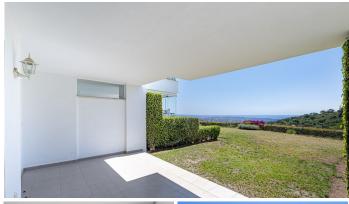

R4790863

REF# R4790863 340.000 €

| BEDS | BATHS | BUILT | TERRACE |
|------|-------|-------|---------|
| 2    | 2     | 87 m² | 20 m²   |

Amazing Sea View and PRIVATE GARDEN apartment in Elviria Alta / Marbella !! This sunny sea view garden apartment located in "la Mairena / Elviria Alta ", in the east of Marbella, offers a great south / west facing orientation with a private garden and guaranties sunshine specially in wintertime; the wonderful terrace is possible to be glazed with crystal curtains and would provide "a whole year around use" and an excellent extension of the living room; the views of the apartment and the garden / terrace part are panoramic towards the sea and the mountains; the apartment is located in a quiet, exclusive residential area which is also close to all amenities! This modern residential complex "la Floresta" is located just a few minutes (about 8 minute drive) from the beach in Elviria; approx 87 m² apartment plus 20 m² terrace and private garden; very nice living / dining room; 2 bedrooms (the master bedroom has access to the terrace), 2 bathrooms (a bathroom with bath tub, the second bathroom with shower), fitted kitchen with utility room / storage; air conditioning hot / cold; blinds in the bedrooms; lovely apartment in an exclusive urbanization located in la Mairena / Elviria Alta, gated urbanization with beautiful community pool area; a private parking in the gated urbanization belongs also to the apartment; a membership in the nearby golf club is included / free for the owners in this urbanization; The golf club "El Soto Golf" offers gym, tennis court, 9 hole golf course, paddle tennis court, clubhouse with restaurant etc, to reach the clubhouse is only 2 minutes by car