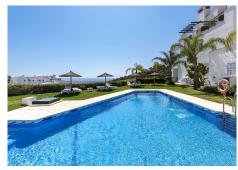

R4790863

REF# R4790863 340.000 €

| BEDS | BATHS | BUILT | TERRACE |
|------|-------|-------|---------|
| 2    | 2     | 87 m² | 20 m²   |

Amazing Sea View and PRIVATE GARDEN apartment in Elviria Alta / Marbella !! This sunny sea view garden apartment located in "la Mairena / Elviria Alta ", in the east of Marbella, offers a great south / west facing orientation with a private garden and guaranties sunshine specially in wintertime; the wonderful terrace is possible to be glazed with crystal curtains and would provide "a whole year around use" and an excellent extension of the living room; the views of the apartment and the garden / terrace part are panoramic towards the sea and the mountains; the apartment is located in a quiet, exclusive residential area which is also close to all amenities! This modern residential complex "la Floresta" is located just a few minutes (about 8 minute drive) from the beach in Elviria; approx 87 m² apartment plus 20 m² terrace and private garden; very nice living / dining room; 2 bedrooms (the master bedroom has access to the terrace), 2 bathrooms (a bathroom with bath tub, the second bathroom with shower), fitted kitchen with utility room / storage; air conditioning hot / cold; blinds in the bedrooms; lovely apartment in an exclusive urbanization located in la Mairena / Elviria Alta, gated urbanization with beautiful community pool area; a private parking in the gated urbanization belongs also to the apartment; a membership in the nearby golf club is included / free for the owners in this urbanization; The golf club "El Soto Golf" offers gym, tennis court, 9 hole golf course, paddle tennis court, clubhouse with restaurant etc, to reach the clubhouse is only 2 minutes by car