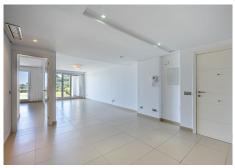

R4790863

REF# R4790863 340.000 €

| BEDS | BATHS | BUILT | TERRACE |
|------|-------|-------|---------|
| 2    | 2     | 87 m² | 20 m²   |

Amazing Sea View and PRIVATE GARDEN apartment in Elviria Alta / Marbella !! This sunny sea view garden apartment located in "la Mairena / Elviria Alta ", in the east of Marbella, offers a great south / west facing orientation with a private garden and guaranties sunshine specially in wintertime; the wonderful terrace is possible to be glazed with crystal curtains and would provide "a whole year around use" and an excellent extension of the living room; the views of the apartment and the garden / terrace part are panoramic towards the sea and the mountains; the apartment is located in a quiet, exclusive residential area which is also close to all amenities! This modern residential complex "la Floresta" is located just a few minutes (about 8 minute drive) from the beach in Elviria; approx 87 m² apartment plus 20 m² terrace and private garden; very nice living / dining room; 2 bedrooms (the master bedroom has access to the terrace), 2 bathrooms (a bathroom with bath tub, the second bathroom with shower), fitted kitchen with utility room / storage; air conditioning hot / cold; blinds in the bedrooms; lovely apartment in an exclusive urbanization located in la Mairena / Elviria Alta, gated urbanization with beautiful community pool area; a private parking in the gated urbanization belongs also to the apartment; a membership in the nearby golf club is included / free for the owners in this urbanization; The golf club "El Soto Golf" offers gym, tennis court, 9 hole golf course, paddle tennis court, clubhouse with restaurant etc, to reach the clubhouse is only 2 minutes by car