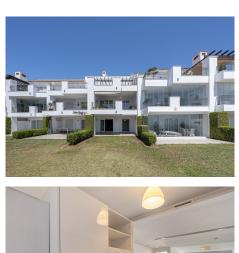

R4790863

REF# R4790863 340.000 €

| BEDS | BATHS | BUILT | TERRACE |
|------|-------|-------|---------|
| 2    | 2     | 87 m² | 20 m²   |

Amazing Sea View and PRIVATE GARDEN apartment in Elviria Alta / Marbella !! This sunny sea view garden apartment located in "la Mairena / Elviria Alta ", in the east of Marbella, offers a great south / west facing orientation with a private garden and guaranties sunshine specially in wintertime; the wonderful terrace is possible to be glazed with crystal curtains and would provide "a whole year around use" and an excellent extension of the living room; the views of the apartment and the garden / terrace part are panoramic towards the sea and the mountains; the apartment is located in a quiet, exclusive residential area which is also close to all amenities! This modern residential complex "la Floresta" is located just a few minutes (about 8 minute drive) from the beach in Elviria; approx 87 m² apartment plus 20 m² terrace and private garden; very nice living / dining room; 2 bedrooms (the master bedroom has access to the terrace), 2 bathrooms (a bathroom with bath tub, the second bathroom with shower), fitted kitchen with utility room / storage; air conditioning hot / cold; blinds in the bedrooms; lovely apartment in an exclusive urbanization located in la Mairena / Elviria Alta, gated urbanization with beautiful community pool area; a private parking in the gated urbanization belongs also to the apartment; a membership in the nearby golf club is included / free for the owners in this urbanization; The golf club "El Soto Golf" offers gym, tennis court, 9 hole golf course, paddle tennis court, clubhouse with restaurant etc, to reach the clubhouse is only 2 minutes by car