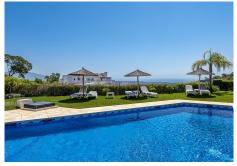

R4790863

REF# R4790863 340.000 €

| BEDS | BATHS | BUILT | TERRACE |
|------|-------|-------|---------|
| 2    | 2     | 87 m² | 20 m²   |

Amazing Sea View and PRIVATE GARDEN apartment in Elviria Alta / Marbella !! This sunny sea view garden apartment located in "la Mairena / Elviria Alta ", in the east of Marbella, offers a great south / west facing orientation with a private garden and guaranties sunshine specially in wintertime; the wonderful terrace is possible to be glazed with crystal curtains and would provide "a whole year around use" and an excellent extension of the living room; the views of the apartment and the garden / terrace part are panoramic towards the sea and the mountains; the apartment is located in a quiet, exclusive residential area which is also close to all amenities! This modern residential complex "la Floresta" is located just a few minutes (about 8 minute drive) from the beach in Elviria; approx 87 m² apartment plus 20 m² terrace and private garden; very nice living / dining room; 2 bedrooms (the master bedroom has access to the terrace), 2 bathrooms (a bathroom with bath tub, the second bathroom with shower), fitted kitchen with utility room / storage; air conditioning hot / cold; blinds in the bedrooms; lovely apartment in an exclusive urbanization located in la Mairena / Elviria Alta, gated urbanization with beautiful community pool area; a private parking in the gated urbanization belongs also to the apartment; a membership in the nearby golf club is included / free for the owners in this urbanization; The golf club "El Soto Golf" offers gym, tennis court, 9 hole golf course, paddle tennis court, clubhouse with restaurant etc, to reach the clubhouse is only 2 minutes by car