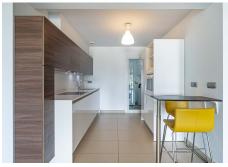

R4790863

REF# R4790863 340.000 €

| BEDS | BATHS | BUILT | TERRACE |
|------|-------|-------|---------|
| 2    | 2     | 87 m² | 20 m²   |

Amazing Sea View and PRIVATE GARDEN apartment in Elviria Alta / Marbella !! This sunny sea view garden apartment located in "la Mairena / Elviria Alta ", in the east of Marbella, offers a great south / west facing orientation with a private garden and guaranties sunshine specially in wintertime; the wonderful terrace is possible to be glazed with crystal curtains and would provide "a whole year around use" and an excellent extension of the living room; the views of the apartment and the garden / terrace part are panoramic towards the sea and the mountains; the apartment is located in a quiet, exclusive residential area which is also close to all amenities! This modern residential complex "la Floresta" is located just a few minutes (about 8 minute drive) from the beach in Elviria; approx 87 m² apartment plus 20 m² terrace and private garden; very nice living / dining room; 2 bedrooms (the master bedroom has access to the terrace), 2 bathrooms (a bathroom with bath tub, the second bathroom with shower), fitted kitchen with utility room / storage; air conditioning hot / cold; blinds in the bedrooms; lovely apartment in an exclusive urbanization located in la Mairena / Elviria Alta, gated urbanization with beautiful community pool area; a private parking in the gated urbanization belongs also to the apartment; a membership in the nearby golf club is included / free for the owners in this urbanization; The golf club "El Soto Golf" offers gym, tennis court, 9 hole golf course, paddle tennis court, clubhouse with restaurant etc, to reach the clubhouse is only 2 minutes by car