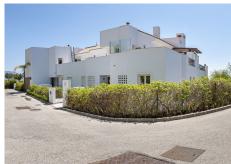

R4790863

REF# R4790863 340.000 €

| BEDS | BATHS | BUILT | TERRACE |
|------|-------|-------|---------|
| 2    | 2     | 87 m² | 20 m²   |

Amazing Sea View and PRIVATE GARDEN apartment in Elviria Alta / Marbella !! This sunny sea view garden apartment located in "la Mairena / Elviria Alta ", in the east of Marbella, offers a great south / west facing orientation with a private garden and guaranties sunshine specially in wintertime; the wonderful terrace is possible to be glazed with crystal curtains and would provide "a whole year around use" and an excellent extension of the living room; the views of the apartment and the garden / terrace part are panoramic towards the sea and the mountains; the apartment is located in a quiet, exclusive residential area which is also close to all amenities! This modern residential complex "la Floresta" is located just a few minutes (about 8 minute drive) from the beach in Elviria; approx 87 m² apartment plus 20 m² terrace and private garden; very nice living / dining room; 2 bedrooms (the master bedroom has access to the terrace), 2 bathrooms (a bathroom with bath tub, the second bathroom with shower), fitted kitchen with utility room / storage; air conditioning hot / cold; blinds in the bedrooms; lovely apartment in an exclusive urbanization located in la Mairena / Elviria Alta, gated urbanization with beautiful community pool area; a private parking in the gated urbanization belongs also to the apartment; a membership in the nearby golf club is included / free for the owners in this urbanization; The golf club "El Soto Golf" offers gym, tennis court, 9 hole golf course, paddle tennis court, clubhouse with restaurant etc, to reach the clubhouse is only 2 minutes by car