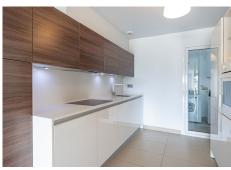

R4790863

REF# R4790863 340.000 €

| BEDS | BATHS | BUILT | TERRACE |
|------|-------|-------|---------|
| 2    | 2     | 87 m² | 20 m²   |

Amazing Sea View and PRIVATE GARDEN apartment in Elviria Alta / Marbella !! This sunny sea view garden apartment located in "la Mairena / Elviria Alta ", in the east of Marbella, offers a great south / west facing orientation with a private garden and guaranties sunshine specially in wintertime; the wonderful terrace is possible to be glazed with crystal curtains and would provide "a whole year around use" and an excellent extension of the living room; the views of the apartment and the garden / terrace part are panoramic towards the sea and the mountains; the apartment is located in a quiet, exclusive residential area which is also close to all amenities! This modern residential complex "la Floresta" is located just a few minutes (about 8 minute drive) from the beach in Elviria; approx 87 m² apartment plus 20 m² terrace and private garden; very nice living / dining room; 2 bedrooms (the master bedroom has access to the terrace), 2 bathrooms (a bathroom with bath tub, the second bathroom with shower), fitted kitchen with utility room / storage; air conditioning hot / cold; blinds in the bedrooms; lovely apartment in an exclusive urbanization located in la Mairena / Elviria Alta, gated urbanization with beautiful community pool area; a private parking in the gated urbanization belongs also to the apartment; a membership in the nearby golf club is included / free for the owners in this urbanization; The golf club "El Soto Golf" offers gym, tennis court, 9 hole golf course, paddle tennis court, clubhouse with restaurant etc, to reach the clubhouse is only 2 minutes by car