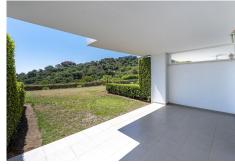

R4790863

REF# R4790863 340.000 €

| BEDS | BATHS | BUILT | TERRACE |
|------|-------|-------|---------|
| 2    | 2     | 87 m² | 20 m²   |

Amazing Sea View and PRIVATE GARDEN apartment in Elviria Alta / Marbella !! This sunny sea view garden apartment located in "la Mairena / Elviria Alta ", in the east of Marbella, offers a great south / west facing orientation with a private garden and guaranties sunshine specially in wintertime; the wonderful terrace is possible to be glazed with crystal curtains and would provide "a whole year around use" and an excellent extension of the living room; the views of the apartment and the garden / terrace part are panoramic towards the sea and the mountains; the apartment is located in a quiet, exclusive residential area which is also close to all amenities! This modern residential complex "la Floresta" is located just a few minutes (about 8 minute drive) from the beach in Elviria; approx 87 m² apartment plus 20 m² terrace and private garden; very nice living / dining room; 2 bedrooms (the master bedroom has access to the terrace), 2 bathrooms (a bathroom with bath tub, the second bathroom with shower), fitted kitchen with utility room / storage; air conditioning hot / cold; blinds in the bedrooms; lovely apartment in an exclusive urbanization located in la Mairena / Elviria Alta, gated urbanization with beautiful community pool area; a private parking in the gated urbanization belongs also to the apartment; a membership in the nearby golf club is included / free for the owners in this urbanization; The golf club "El Soto Golf" offers gym, tennis court, 9 hole golf course, paddle tennis court, clubhouse with restaurant etc, to reach the clubhouse is only 2 minutes by car