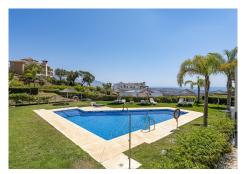

R4790863

REF# R4790863 340.000 €

| BEDS | BATHS | BUILT | TERRACE |
|------|-------|-------|---------|
| 2    | 2     | 87 m² | 20 m²   |

Amazing Sea View and PRIVATE GARDEN apartment in Elviria Alta / Marbella !! This sunny sea view garden apartment located in "la Mairena / Elviria Alta ", in the east of Marbella, offers a great south / west facing orientation with a private garden and guaranties sunshine specially in wintertime; the wonderful terrace is possible to be glazed with crystal curtains and would provide "a whole year around use" and an excellent extension of the living room; the views of the apartment and the garden / terrace part are panoramic towards the sea and the mountains; the apartment is located in a quiet, exclusive residential area which is also close to all amenities! This modern residential complex "la Floresta" is located just a few minutes (about 8 minute drive) from the beach in Elviria; approx 87 m² apartment plus 20 m² terrace and private garden; very nice living / dining room; 2 bedrooms (the master bedroom has access to the terrace), 2 bathrooms (a bathroom with bath tub, the second bathroom with shower), fitted kitchen with utility room / storage; air conditioning hot / cold; blinds in the bedrooms; lovely apartment in an exclusive urbanization located in la Mairena / Elviria Alta, gated urbanization with beautiful community pool area; a private parking in the gated urbanization belongs also to the apartment; a membership in the nearby golf club is included / free for the owners in this urbanization; The golf club "El Soto Golf" offers gym, tennis court, 9 hole golf course, paddle tennis court, clubhouse with restaurant etc, to reach the clubhouse is only 2 minutes by car