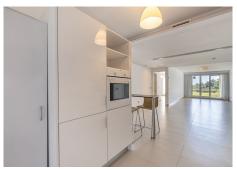

R4790863

REF# R4790863 340.000 €

| BEDS | BATHS | BUILT | TERRACE |
|------|-------|-------|---------|
| 2    | 2     | 87 m² | 20 m²   |

Amazing Sea View and PRIVATE GARDEN apartment in Elviria Alta / Marbella !! This sunny sea view garden apartment located in "la Mairena / Elviria Alta ", in the east of Marbella, offers a great south / west facing orientation with a private garden and guaranties sunshine specially in wintertime; the wonderful terrace is possible to be glazed with crystal curtains and would provide "a whole year around use" and an excellent extension of the living room; the views of the apartment and the garden / terrace part are panoramic towards the sea and the mountains; the apartment is located in a quiet, exclusive residential area which is also close to all amenities! This modern residential complex "la Floresta" is located just a few minutes (about 8 minute drive) from the beach in Elviria; approx 87 m² apartment plus 20 m² terrace and private garden; very nice living / dining room; 2 bedrooms (the master bedroom has access to the terrace), 2 bathrooms (a bathroom with bath tub, the second bathroom with shower), fitted kitchen with utility room / storage; air conditioning hot / cold; blinds in the bedrooms; lovely apartment in an exclusive urbanization located in la Mairena / Elviria Alta, gated urbanization with beautiful community pool area; a private parking in the gated urbanization belongs also to the apartment; a membership in the nearby golf club is included / free for the owners in this urbanization; The golf club "El Soto Golf" offers gym, tennis court, 9 hole golf course, paddle tennis court, clubhouse with restaurant etc, to reach the clubhouse is only 2 minutes by car