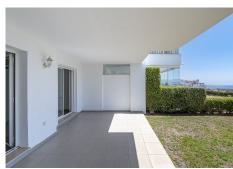

R4790863

REF# R4790863 340.000 €

| BEDS | BATHS | BUILT | TERRACE |
|------|-------|-------|---------|
| 2    | 2     | 87 m² | 20 m²   |

Amazing Sea View and PRIVATE GARDEN apartment in Elviria Alta / Marbella !! This sunny sea view garden apartment located in "la Mairena / Elviria Alta ", in the east of Marbella, offers a great south / west facing orientation with a private garden and guaranties sunshine specially in wintertime; the wonderful terrace is possible to be glazed with crystal curtains and would provide "a whole year around use" and an excellent extension of the living room; the views of the apartment and the garden / terrace part are panoramic towards the sea and the mountains; the apartment is located in a quiet, exclusive residential area which is also close to all amenities! This modern residential complex "la Floresta" is located just a few minutes (about 8 minute drive) from the beach in Elviria; approx 87 m² apartment plus 20 m² terrace and private garden; very nice living / dining room; 2 bedrooms (the master bedroom has access to the terrace), 2 bathrooms (a bathroom with bath tub, the second bathroom with shower), fitted kitchen with utility room / storage; air conditioning hot / cold; blinds in the bedrooms; lovely apartment in an exclusive urbanization located in la Mairena / Elviria Alta, gated urbanization with beautiful community pool area; a private parking in the gated urbanization belongs also to the apartment; a membership in the nearby golf club is included / free for the owners in this urbanization; The golf club "El Soto Golf" offers gym, tennis court, 9 hole golf course, paddle tennis court, clubhouse with restaurant etc, to reach the clubhouse is only 2 minutes by car