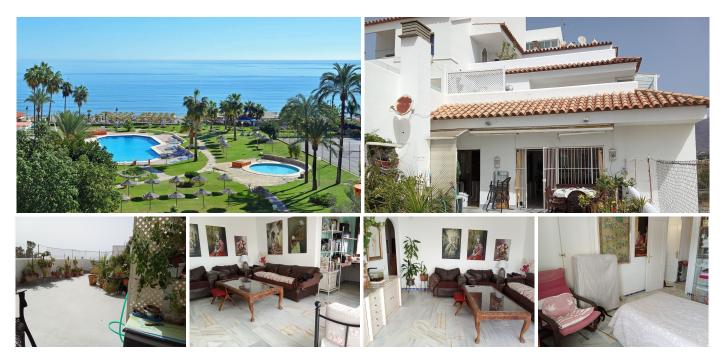

## R4790782 Stepona

REF# R4790782 445.000 €

| BEDS | BATHS | BUILT | TERRACE |
|------|-------|-------|---------|
| 2    | 2     | 68 m² | 65 m²   |

Beachfront complex with infinity pools and tenis court in the Estepona Guadalobon area. This top floor apartment has a huge terrace with sea views and open roof a like a small garden to make another room with a shady space there. inside you have a spacious nice living room with an office corner just behind the huge terrace and the 2 bedroom at te left of the entry door with the south east orientacion and sea views as well. The kitchen at the entry on the right side is separate and well equipped, possible to open up towards the living room. All rooms have fitted wardrope ebjevn in the corredor you will find 2 fitted wardrobes, one is the area withh th ebath en suite and an extra door towards the main bedroom and the other is situted just next to the entry into the apartment. The urbanisation is very well known for it s fantastic location, 15 minutes walk to the port of Estepona, just next to the island new luxurious townhouses and on that promenade it is a beautiful walk from the urbanisation into Estepona pasing by the famous playa Cristo beach and another 5 minutes you are in the port of Estepona. The parking spaces are open and there are enough even in july for extra visitors, You are at 1 hour drive to the airport of Malaga on the highway and 25 minutes drive to Puerto Banus, to Marbella it woud take you 35-40 minutes on the coast road and less on the highway,