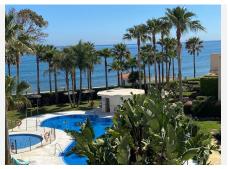

## R4790782 Stepona

REF# R4790782 445.000 €

| BEDS | BATHS | BUILT | TERRACE |
|------|-------|-------|---------|
| 2    | 2     | 68 m² | 65 m²   |

Beachfront complex with infinity pools and tenis court in the Estepona Guadalobon area. This top floor apartment has a huge terrace with sea views and open roof a like a small garden to make another room with a shady space there. inside you have a spacious nice living room with an office corner just behind the huge terrace and the 2 bedroom at te left of the entry door with the south east orientacion and sea views as well. The kitchen at the entry on the right side is separate and well equipped, possible to open up towards the living room. All rooms have fitted wardrope ebjevn in the corredor you will find 2 fitted wardrobes, one is the area withh th ebath en suite and an extra door towards the main bedroom and the other is situted just next to the entry into the apartment. The urbanisation is very well known for it s fantastic location, 15 minutes walk to the port of Estepona, just next to the island new luxurious townhouses and on that promenade it is a beautiful walk from the urbanisation into Estepona pasing by the famous playa Cristo beach and another 5 minutes you are in the port of Estepona. The parking spaces are open and there are enough even in july for extra visitors, You are at 1 hour drive to the airport of Malaga on the highway and 25 minutes drive to Puerto Banus, to Marbella it woud take you 35-40 minutes on the coast road and less on the highway,