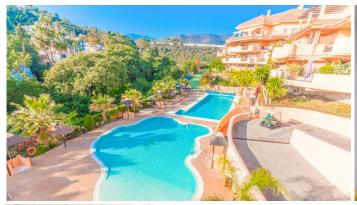

## R4790623

Nueva Andalucía

REF# R4790623 469.000 €

| BEDS | BATHS | BUILT  | TERRACE |
|------|-------|--------|---------|
| 2    | 2     | 100 m² | 38 m²   |

\*\*Exclusive Apartment for Sale in Marbella, Nueva Andalucía!\*\* Discover luxury and comfort in this stunning apartment located in the prestigious area of ??Nueva Andalucía, Marbella. The amenities of the complex are unrivalled: two communal swimming pools (one Olympic-sized outdoor and one heated indoor), a poolside restaurant and bar, a beauty salon, a fully equipped gym, a luxurious spa and a dedicated kids' club. 24-hour security surveillance and a professional concierge service ensure that all your needs are taken care of. This property offers an unrivalled lifestyle. Enjoy an open kitchen equipped with high-quality appliances, a spacious living room with a wrap-around terrace and sea views that will take your breath away. This apartment features two bedrooms, including a master bedroom en suite with direct access to the terrace and an additional guest bedroom with a separate bathroom. The terrace is spacious and bright, with open views, even with sea views, you are sure to enjoy great moments with your family and friends. The premium sanitary fittings from Villeroy and Boch and the alarm system guarantee your comfort and safety. In addition, the hot/cold air conditioning ensures a perfect temperature all year round. The property includes an underground parking space and a storage room, adding even more convenience to your daily life. In excellent condition, this apartment is ready to become your new home. With a north and west orientation, you will be able to enjoy natural light throughout the day. Don't miss the opportunity to live in one of the