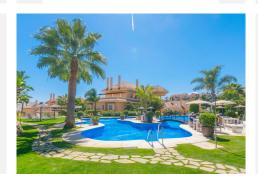

## R4790623

Nueva Andalucía

REF# R4790623 469.000 €

| BEDS | BATHS | BUILT  | TERRACE |
|------|-------|--------|---------|
| 2    | 2     | 100 m² | 38 m²   |

\*\*Exclusive Apartment for Sale in Marbella, Nueva Andalucía!\*\* Discover luxury and comfort in this stunning apartment located in the prestigious area of ??Nueva Andalucía, Marbella. The amenities of the complex are unrivalled: two communal swimming pools (one Olympic-sized outdoor and one heated indoor), a poolside restaurant and bar, a beauty salon, a fully equipped gym, a luxurious spa and a dedicated kids' club. 24-hour security surveillance and a professional concierge service ensure that all your needs are taken care of. This property offers an unrivalled lifestyle. Enjoy an open kitchen equipped with high-quality appliances, a spacious living room with a wrap-around terrace and sea views that will take your breath away. This apartment features two bedrooms, including a master bedroom en suite with direct access to the terrace and an additional guest bedroom with a separate bathroom. The terrace is spacious and bright, with open views, even with sea views, you are sure to enjoy great moments with your family and friends. The premium sanitary fittings from Villeroy and Boch and the alarm system guarantee your comfort and safety. In addition, the hot/cold air conditioning ensures a perfect temperature all year round. The property includes an underground parking space and a storage room, adding even more convenience to your daily life. In excellent condition, this apartment is ready to become your new home. With a north and west orientation, you will be able to enjoy natural light throughout the day. Don't miss the opportunity to live in one of the