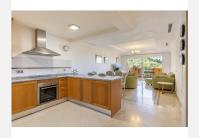

## R4790623

Nueva Andalucía

REF# R4790623 469.000 €

| BEDS | BATHS | BUILT  | TERRACE |
|------|-------|--------|---------|
| 2    | 2     | 100 m² | 38 m²   |

\*\*Exclusive Apartment for Sale in Marbella, Nueva Andalucía!\*\* Discover luxury and comfort in this stunning apartment located in the prestigious area of ??Nueva Andalucía, Marbella. The amenities of the complex are unrivalled: two communal swimming pools (one Olympic-sized outdoor and one heated indoor), a poolside restaurant and bar, a beauty salon, a fully equipped gym, a luxurious spa and a dedicated kids' club. 24-hour security surveillance and a professional concierge service ensure that all your needs are taken care of. This property offers an unrivalled lifestyle. Enjoy an open kitchen equipped with high-quality appliances, a spacious living room with a wrap-around terrace and sea views that will take your breath away. This apartment features two bedrooms, including a master bedroom en suite with direct access to the terrace and an additional guest bedroom with a separate bathroom. The terrace is spacious and bright, with open views, even with sea views, you are sure to enjoy great moments with your family and friends. The premium sanitary fittings from Villeroy and Boch and the alarm system guarantee your comfort and safety. In addition, the hot/cold air conditioning ensures a perfect temperature all year round. The property includes an underground parking space and a storage room, adding even more convenience to your daily life. In excellent condition, this apartment is ready to become your new home. With a north and west orientation, you will be able to enjoy natural light throughout the day. Don't miss the opportunity to live in one of the