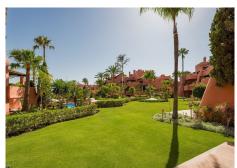

## R4790323 ♥ NEW GOLDEN MILE REF# R4790323 1.825.000 €

| BEDS | BATHS | BUILT  | TERRACE |
|------|-------|--------|---------|
| 3    | 3     | 142 m² | 60 m²   |

This south facing 3 bedroom and 3-bathroom ground floor apartment has been fully renovated to the highest standards and offers delightful views of the lush landscaped gardens. With a total built area of 142 m2 and a spacious private terrace of 60 m2, this apartment provides an ample and luxurious open living space. It features elegant floors, a brand-new designer kitchen with Miele appliances, a Bang & Olufsen sound system, tailormade wardrobes and an electric fireplace. It is ideal for people who are looking for refined luxury beachfront living at its best. The apartment is located in an amazing high-end urbanisation; a gated complex with 24-hour security which is well known for its mature landscaped gardens and its amazing 5 star facilities such as 2 outdoor pools, 2 gyms, an indoor pool and 2 saunas. It has direct access to the beach and promenade and several amazing restaurants are within walking distance. The apartment comes with a convenient underground parking and a storage room.