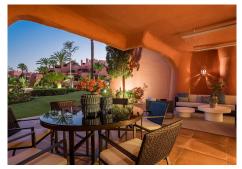

## R4790323 ♥ NEW GOLDEN MILE REF# R4790323 1.825.000 €

| BEDS | BATHS | BUILT  | TERRACE |
|------|-------|--------|---------|
| 3    | 3     | 142 m² | 60 m²   |

This south facing 3 bedroom and 3-bathroom ground floor apartment has been fully renovated to the highest standards and offers delightful views of the lush landscaped gardens. With a total built area of 142 m2 and a spacious private terrace of 60 m2, this apartment provides an ample and luxurious open living space. It features elegant floors, a brand-new designer kitchen with Miele appliances, a Bang & Olufsen sound system, tailormade wardrobes and an electric fireplace. It is ideal for people who are looking for refined luxury beachfront living at its best. The apartment is located in an amazing high-end urbanisation; a gated complex with 24-hour security which is well known for its mature landscaped gardens and its amazing 5 star facilities such as 2 outdoor pools, 2 gyms, an indoor pool and 2 saunas. It has direct access to the beach and promenade and several amazing restaurants are within walking distance. The apartment comes with a convenient underground parking and a storage room.