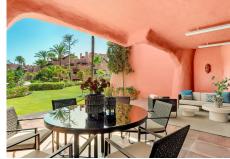

## R4790323 ♥ NEW GOLDEN MILE REF# R4790323 1.825.000 €

| BEDS | BATHS | BUILT  | TERRACE |
|------|-------|--------|---------|
| 3    | 3     | 142 m² | 60 m²   |

This south facing 3 bedroom and 3-bathroom ground floor apartment has been fully renovated to the highest standards and offers delightful views of the lush landscaped gardens. With a total built area of 142 m2 and a spacious private terrace of 60 m2, this apartment provides an ample and luxurious open living space. It features elegant floors, a brand-new designer kitchen with Miele appliances, a Bang & Olufsen sound system, tailormade wardrobes and an electric fireplace. It is ideal for people who are looking for refined luxury beachfront living at its best. The apartment is located in an amazing high-end urbanisation; a gated complex with 24-hour security which is well known for its mature landscaped gardens and its amazing 5 star facilities such as 2 outdoor pools, 2 gyms, an indoor pool and 2 saunas. It has direct access to the beach and promenade and several amazing restaurants are within walking distance. The apartment comes with a convenient underground parking and a storage room.