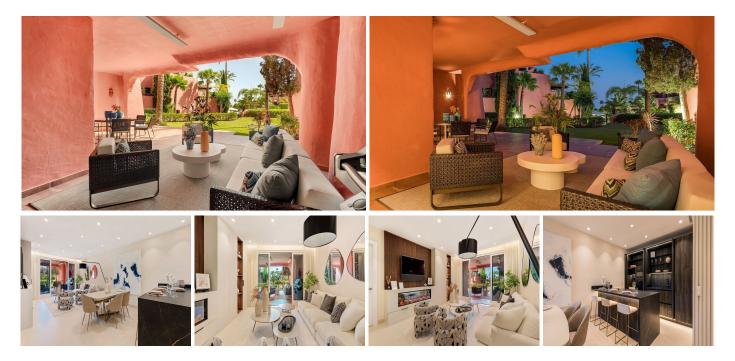

## R4790323 ♥ NEW GOLDEN MILE REF# R4790323 1.825.000 €

| BEDS | BATHS | BUILT  | TERRACE |
|------|-------|--------|---------|
| 3    | 3     | 142 m² | 60 m²   |

This south facing 3 bedroom and 3-bathroom ground floor apartment has been fully renovated to the highest standards and offers delightful views of the lush landscaped gardens. With a total built area of 142 m2 and a spacious private terrace of 60 m2, this apartment provides an ample and luxurious open living space. It features elegant floors, a brand-new designer kitchen with Miele appliances, a Bang & Olufsen sound system, tailormade wardrobes and an electric fireplace. It is ideal for people who are looking for refined luxury beachfront living at its best. The apartment is located in an amazing high-end urbanisation; a gated complex with 24-hour security which is well known for its mature landscaped gardens and its amazing 5 star facilities such as 2 outdoor pools, 2 gyms, an indoor pool and 2 saunas. It has direct access to the beach and promenade and several amazing restaurants are within walking distance. The apartment comes with a convenient underground parking and a storage room.