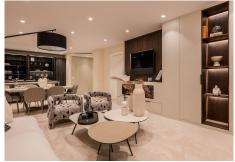

## R4790323 ♥ NEW GOLDEN MILE REF# R4790323 1.825.000 €

| BEDS | BATHS | BUILT  | TERRACE |
|------|-------|--------|---------|
| 3    | 3     | 142 m² | 60 m²   |

This south facing 3 bedroom and 3-bathroom ground floor apartment has been fully renovated to the highest standards and offers delightful views of the lush landscaped gardens. With a total built area of 142 m2 and a spacious private terrace of 60 m2, this apartment provides an ample and luxurious open living space. It features elegant floors, a brand-new designer kitchen with Miele appliances, a Bang & Olufsen sound system, tailormade wardrobes and an electric fireplace. It is ideal for people who are looking for refined luxury beachfront living at its best. The apartment is located in an amazing high-end urbanisation; a gated complex with 24-hour security which is well known for its mature landscaped gardens and its amazing 5 star facilities such as 2 outdoor pools, 2 gyms, an indoor pool and 2 saunas. It has direct access to the beach and promenade and several amazing restaurants are within walking distance. The apartment comes with a convenient underground parking and a storage room.