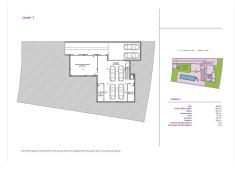

We are happy to presents you this magnificent off-plan villa. Discover the excellence of coastal living with this modern new build villa in Ibiza style, located in the sought after area of Buenavista of Mijas. This property offers a privileged location, with easy access to the main motorway and panoramic sea views. Designed in a contemporary style, the villa is distributed over three floors and is equipped with a lift for convenience and accessibility. The outdoor area is a true oasis, with a spacious terrace and a large 42 m² private swimming pool, ideal for enjoying the sun and the natural surroundings. What really sets this property apart is its unique personalisation programe. Future owners can choose between different levels of material quality (GOLD, PLATINUM and DIAMOND) but there will also be the possibility to adapt the layout according to their personal tastes and needs. This flexibility allows you to create a unique and tailor-made home, perfect for your lifestyle. The interior layout includes three bedrooms, two of them en suite, and two additional bathrooms. The basement offers ample parking space for several cars, providing comfort and security. The plot, which covers 800 m², provides generous outdoor space. In addition, owners can add a variety of exclusive extras, such as a private spa, a gym or a professionally designed garden, among others. These additional options allow the villa to be personalized even further, creating a home that meets all expectations and needs. \*\*LICENCE IN PLACE\*\*