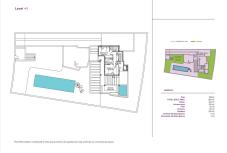

We are happy to presents you this magnificent off-plan villa. Discover the excellence of coastal living with this modern new build villa in Ibiza style, located in the sought after area of Buenavista of Mijas. This property offers a privileged location, with easy access to the main motorway and panoramic sea views. Designed in a contemporary style, the villa is distributed over three floors and is equipped with a lift for convenience and accessibility. The outdoor area is a true oasis, with a spacious terrace and a large 42 m² private swimming pool, ideal for enjoying the sun and the natural surroundings. What really sets this property apart is its unique personalisation programe. Future owners can choose between different levels of material quality (GOLD, PLATINUM and DIAMOND) but there will also be the possibility to adapt the layout according to their personal tastes and needs. This flexibility allows you to create a unique and tailor-made home, perfect for your lifestyle. The interior layout includes three bedrooms, two of them en suite, and two additional bathrooms. The basement offers ample parking space for several cars, providing comfort and security. The plot, which covers 800 m², provides generous outdoor space. In addition, owners can add a variety of exclusive extras, such as a private spa, a gym or a professionally designed garden, among others. These additional options allow the villa to be personalized even further, creating a home that meets all expectations and needs. \*\*LICENCE IN PLACE\*\*