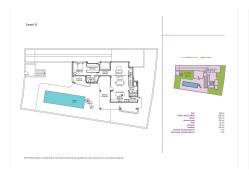

We are happy to presents you this magnificent off-plan villa. Discover the excellence of coastal living with this modern new build villa in Ibiza style, located in the sought after area of Buenavista of Mijas. This property offers a privileged location, with easy access to the main motorway and panoramic sea views. Designed in a contemporary style, the villa is distributed over three floors and is equipped with a lift for convenience and accessibility. The outdoor area is a true oasis, with a spacious terrace and a large 42 m² private swimming pool, ideal for enjoying the sun and the natural surroundings. What really sets this property apart is its unique personalisation programe. Future owners can choose between different levels of material quality (GOLD, PLATINUM and DIAMOND) but there will also be the possibility to adapt the layout according to their personal tastes and needs. This flexibility allows you to create a unique and tailor-made home, perfect for your lifestyle. The interior layout includes three bedrooms, two of them en suite, and two additional bathrooms. The basement offers ample parking space for several cars, providing comfort and security. The plot, which covers 800 m², provides generous outdoor space. In addition, owners can add a variety of exclusive extras, such as a private spa, a gym or a professionally designed garden, among others. These additional options allow the villa to be personalized even further, creating a home that meets all expectations and needs. \*\*LICENCE IN PLACE\*\*