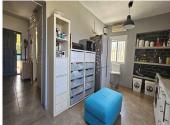

## R4789774

• Alhaurín el Grande

REF# R4789774 295.000 €

| BEDS | BATHS | BUILT | PLOT    | TERRACE |
|------|-------|-------|---------|---------|
| 2    | 1     | 71 m² | 4028 m² | 35 m²   |

Charming Country House for Sale in Alhaurín el Grande Located in the picturesque Lugar Partido Borrajo in Alhaurín el Grande, this beautiful country house offers a peaceful and comfortable life just a 6-minute drive from all necessary amenities. Fully legalised, the property consists of a 71 m² house and a spacious 36 m² terrace, all set on a generous 4208 m² plot. The house, all on one level, has been recently renovated with high-quality materials and a modern design. Originally with three bedrooms, the current owners have redesigned the space to offer two large bedrooms and a considerably larger kitchen, perfect for cooking enthusiasts and family gatherings. The interior is completed by a cosy living-dining room and a fully renovated bathroom. Double-glazed windows and ceramic flooring throughout the house to ensure comfort and energy efficiency all year round. Outdoor Areas: The large terrace, covered by a wooden pergola, offers an ideal outdoor space to relax and enjoy the views. Equipped with an outdoor kitchen bar, BBQ and ceramic hob, this space is perfect for al fresco dining and entertaining. In addition, the terrace provides access to a large laundry room/storage room, adding practicality to the house. In front of the house, there is a refreshing swimming pool surrounded by artificial grass, the perfect place for sunny days. The entrance to the property and the parking area have an electric gate and cement pavement, with capacity for up to 8 cars. In the lower part of the farm, there is a shipping container and a wooden cabin that add approximately