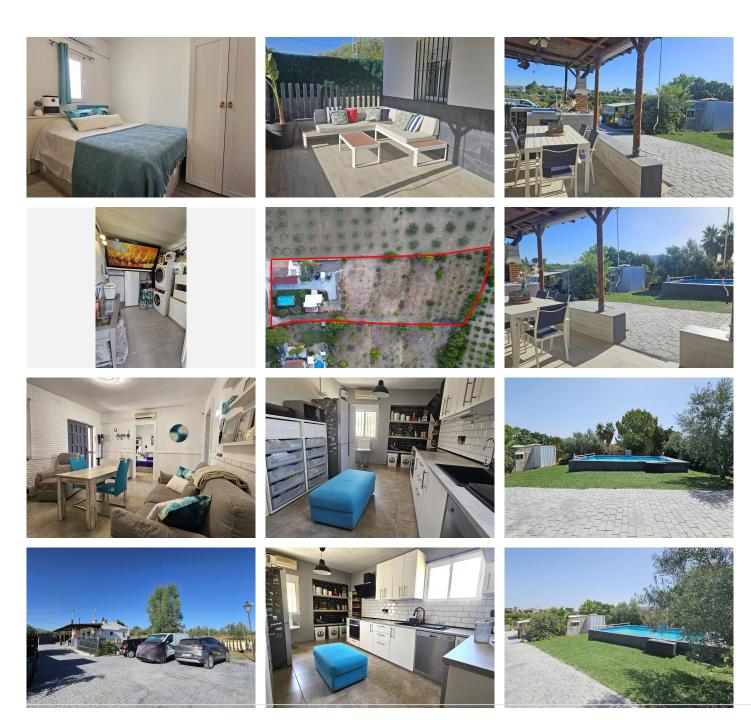

## R4789774

• Alhaurín el Grande

REF# R4789774 295.000 €

| BEDS | BATHS | BUILT | PLOT    | TERRACE |
|------|-------|-------|---------|---------|
| 2    | 1     | 71 m² | 4028 m² | 35 m²   |

Charming Country House for Sale in Alhaurín el Grande Located in the picturesque Lugar Partido Borrajo in Alhaurín el Grande, this beautiful country house offers a peaceful and comfortable life just a 6-minute drive from all necessary amenities. Fully legalised, the property consists of a 71 m² house and a spacious 36 m² terrace, all set on a generous 4208 m² plot. The house, all on one level, has been recently renovated with high-quality materials and a modern design. Originally with three bedrooms, the current owners have redesigned the space to offer two large bedrooms and a considerably larger kitchen, perfect for cooking enthusiasts and family gatherings. The interior is completed by a cosy living-dining room and a fully renovated bathroom. Double-glazed windows and ceramic flooring throughout the house to ensure comfort and energy efficiency all year round. Outdoor Areas: The large terrace, covered by a wooden pergola, offers an ideal outdoor space to relax and enjoy the views. Equipped with an outdoor kitchen bar, BBQ and ceramic hob, this space is perfect for al fresco dining and entertaining. In addition, the terrace provides access to a large laundry room/storage room, adding practicality to the house. In front of the house, there is a refreshing swimming pool surrounded by artificial grass, the perfect place for sunny days. The entrance to the property and the parking area have an electric gate and cement pavement, with capacity for up to 8 cars. In the lower part of the farm, there is a shipping container and a wooden cabin that add approximately

+34 951 123 083 | +44 (0)330 179 8687 | info@idiliqestates.com Local 28, Edificio D, Centro de Negocios Puerta de Banús, N-340, Km 175, 29660 Nueva Andlaucia

30 m², ideal to be used as a guest house since they are equipped with electricity and water. The finca is completely fenced in its upper part, guaranteeing privacy and security. In the lower part, there is an orchard with a variety of fruit trees, including orange, lemon, pomegranate, grapevines and fig trees, providing the possibility of enjoying fresh fruit all year round. This country house is a unique opportunity to live in a natural and peaceful environment without sacrificing comfort and modernity. With a completely renovated house, large outdoor spaces and a fruit orchard, it is the perfect home for those seeking quality of life in Alhaurín el Grande. Don't miss the chance to visit it and discover everything this wonderful property has to offer!