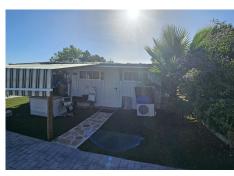

## R4789774

• Alhaurín el Grande

REF# R4789774 295.000 €

| BEDS | BATHS | BUILT | PLOT    | TERRACE |
|------|-------|-------|---------|---------|
| 2    | 1     | 71 m² | 4028 m² | 35 m²   |

Charming Country House for Sale in Alhaurín el Grande Located in the picturesque Lugar Partido Borrajo in Alhaurín el Grande, this beautiful country house offers a peaceful and comfortable life just a 6-minute drive from all necessary amenities. Fully legalised, the property consists of a 71 m² house and a spacious 36 m² terrace, all set on a generous 4208 m² plot. The house, all on one level, has been recently renovated with high-quality materials and a modern design. Originally with three bedrooms, the current owners have redesigned the space to offer two large bedrooms and a considerably larger kitchen, perfect for cooking enthusiasts and family gatherings. The interior is completed by a cosy living-dining room and a fully renovated bathroom. Double-glazed windows and ceramic flooring throughout the house to ensure comfort and energy efficiency all year round. Outdoor Areas: The large terrace, covered by a wooden pergola, offers an ideal outdoor space to relax and enjoy the views. Equipped with an outdoor kitchen bar, BBQ and ceramic hob, this space is perfect for al fresco dining and entertaining. In addition, the terrace provides access to a large laundry room/storage room, adding practicality to the house. In front of the house, there is a refreshing swimming pool surrounded by artificial grass, the perfect place for sunny days. The entrance to the property and the parking area have an electric gate and cement pavement, with capacity for up to 8 cars. In the lower part of the farm, there is a shipping container and a wooden cabin that add approximately