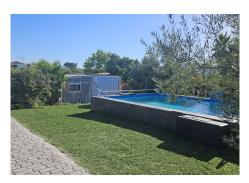

## R4789774

• Alhaurín el Grande

REF# R4789774 295.000 €

| BEDS | BATHS | BUILT | PLOT    | TERRACE |
|------|-------|-------|---------|---------|
| 2    | 1     | 71 m² | 4028 m² | 35 m²   |

Charming Country House for Sale in Alhaurín el Grande Located in the picturesque Lugar Partido Borrajo in Alhaurín el Grande, this beautiful country house offers a peaceful and comfortable life just a 6-minute drive from all necessary amenities. Fully legalised, the property consists of a 71 m² house and a spacious 36 m² terrace, all set on a generous 4208 m² plot. The house, all on one level, has been recently renovated with high-quality materials and a modern design. Originally with three bedrooms, the current owners have redesigned the space to offer two large bedrooms and a considerably larger kitchen, perfect for cooking enthusiasts and family gatherings. The interior is completed by a cosy living-dining room and a fully renovated bathroom. Double-glazed windows and ceramic flooring throughout the house to ensure comfort and energy efficiency all year round. Outdoor Areas: The large terrace, covered by a wooden pergola, offers an ideal outdoor space to relax and enjoy the views. Equipped with an outdoor kitchen bar, BBQ and ceramic hob, this space is perfect for al fresco dining and entertaining. In addition, the terrace provides access to a large laundry room/storage room, adding practicality to the house. In front of the house, there is a refreshing swimming pool surrounded by artificial grass, the perfect place for sunny days. The entrance to the property and the parking area have an electric gate and cement pavement, with capacity for up to 8 cars. In the lower part of the farm, there is a shipping container and a wooden cabin that add approximately