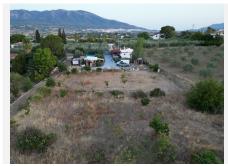

## R4789774

• Alhaurín el Grande

REF# R4789774 295.000 €

| BEDS | BATHS | BUILT | PLOT    | TERRACE |
|------|-------|-------|---------|---------|
| 2    | 1     | 71 m² | 4028 m² | 35 m²   |

Charming Country House for Sale in Alhaurín el Grande Located in the picturesque Lugar Partido Borrajo in Alhaurín el Grande, this beautiful country house offers a peaceful and comfortable life just a 6-minute drive from all necessary amenities. Fully legalised, the property consists of a 71 m² house and a spacious 36 m² terrace, all set on a generous 4208 m² plot. The house, all on one level, has been recently renovated with high-quality materials and a modern design. Originally with three bedrooms, the current owners have redesigned the space to offer two large bedrooms and a considerably larger kitchen, perfect for cooking enthusiasts and family gatherings. The interior is completed by a cosy living-dining room and a fully renovated bathroom. Double-glazed windows and ceramic flooring throughout the house to ensure comfort and energy efficiency all year round. Outdoor Areas: The large terrace, covered by a wooden pergola, offers an ideal outdoor space to relax and enjoy the views. Equipped with an outdoor kitchen bar, BBQ and ceramic hob, this space is perfect for al fresco dining and entertaining. In addition, the terrace provides access to a large laundry room/storage room, adding practicality to the house. In front of the house, there is a refreshing swimming pool surrounded by artificial grass, the perfect place for sunny days. The entrance to the property and the parking area have an electric gate and cement pavement, with capacity for up to 8 cars. In the lower part of the farm, there is a shipping container and a wooden cabin that add approximately