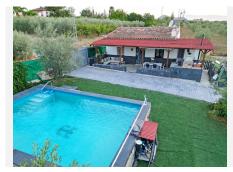

## R4789774

• Alhaurín el Grande

REF# R4789774 295.000 €

| BEDS | BATHS | BUILT | PLOT    | TERRACE |
|------|-------|-------|---------|---------|
| 2    | 1     | 71 m² | 4028 m² | 35 m²   |

Charming Country House for Sale in Alhaurín el Grande Located in the picturesque Lugar Partido Borrajo in Alhaurín el Grande, this beautiful country house offers a peaceful and comfortable life just a 6-minute drive from all necessary amenities. Fully legalised, the property consists of a 71 m² house and a spacious 36 m² terrace, all set on a generous 4208 m² plot. The house, all on one level, has been recently renovated with high-quality materials and a modern design. Originally with three bedrooms, the current owners have redesigned the space to offer two large bedrooms and a considerably larger kitchen, perfect for cooking enthusiasts and family gatherings. The interior is completed by a cosy living-dining room and a fully renovated bathroom. Double-glazed windows and ceramic flooring throughout the house to ensure comfort and energy efficiency all year round. Outdoor Areas: The large terrace, covered by a wooden pergola, offers an ideal outdoor space to relax and enjoy the views. Equipped with an outdoor kitchen bar, BBQ and ceramic hob, this space is perfect for al fresco dining and entertaining. In addition, the terrace provides access to a large laundry room/storage room, adding practicality to the house. In front of the house, there is a refreshing swimming pool surrounded by artificial grass, the perfect place for sunny days. The entrance to the property and the parking area have an electric gate and cement pavement, with capacity for up to 8 cars. In the lower part of the farm, there is a shipping container and a wooden cabin that add approximately