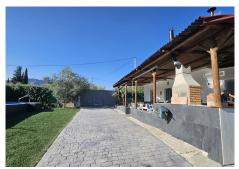

## R4789774

• Alhaurín el Grande

REF# R4789774 295.000 €

| BEDS | BATHS | BUILT | PLOT    | TERRACE |
|------|-------|-------|---------|---------|
| 2    | 1     | 71 m² | 4028 m² | 35 m²   |

Charming Country House for Sale in Alhaurín el Grande Located in the picturesque Lugar Partido Borrajo in Alhaurín el Grande, this beautiful country house offers a peaceful and comfortable life just a 6-minute drive from all necessary amenities. Fully legalised, the property consists of a 71 m² house and a spacious 36 m² terrace, all set on a generous 4208 m² plot. The house, all on one level, has been recently renovated with high-quality materials and a modern design. Originally with three bedrooms, the current owners have redesigned the space to offer two large bedrooms and a considerably larger kitchen, perfect for cooking enthusiasts and family gatherings. The interior is completed by a cosy living-dining room and a fully renovated bathroom. Double-glazed windows and ceramic flooring throughout the house to ensure comfort and energy efficiency all year round. Outdoor Areas: The large terrace, covered by a wooden pergola, offers an ideal outdoor space to relax and enjoy the views. Equipped with an outdoor kitchen bar, BBQ and ceramic hob, this space is perfect for al fresco dining and entertaining. In addition, the terrace provides access to a large laundry room/storage room, adding practicality to the house. In front of the house, there is a refreshing swimming pool surrounded by artificial grass, the perfect place for sunny days. The entrance to the property and the parking area have an electric gate and cement pavement, with capacity for up to 8 cars. In the lower part of the farm, there is a shipping container and a wooden cabin that add approximately