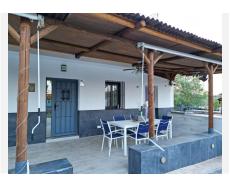

## R4789774

• Alhaurín el Grande

REF# R4789774 295.000 €

| BEDS | BATHS | BUILT | PLOT    | TERRACE |
|------|-------|-------|---------|---------|
| 2    | 1     | 71 m² | 4028 m² | 35 m²   |

Charming Country House for Sale in Alhaurín el Grande Located in the picturesque Lugar Partido Borrajo in Alhaurín el Grande, this beautiful country house offers a peaceful and comfortable life just a 6-minute drive from all necessary amenities. Fully legalised, the property consists of a 71 m² house and a spacious 36 m² terrace, all set on a generous 4208 m² plot. The house, all on one level, has been recently renovated with high-quality materials and a modern design. Originally with three bedrooms, the current owners have redesigned the space to offer two large bedrooms and a considerably larger kitchen, perfect for cooking enthusiasts and family gatherings. The interior is completed by a cosy living-dining room and a fully renovated bathroom. Double-glazed windows and ceramic flooring throughout the house to ensure comfort and energy efficiency all year round. Outdoor Areas: The large terrace, covered by a wooden pergola, offers an ideal outdoor space to relax and enjoy the views. Equipped with an outdoor kitchen bar, BBQ and ceramic hob, this space is perfect for al fresco dining and entertaining. In addition, the terrace provides access to a large laundry room/storage room, adding practicality to the house. In front of the house, there is a refreshing swimming pool surrounded by artificial grass, the perfect place for sunny days. The entrance to the property and the parking area have an electric gate and cement pavement, with capacity for up to 8 cars. In the lower part of the farm, there is a shipping container and a wooden cabin that add approximately