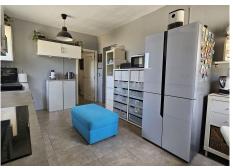

## R4789774

• Alhaurín el Grande

REF# R4789774 295.000 €

| BEDS | BATHS | BUILT | PLOT    | TERRACE |
|------|-------|-------|---------|---------|
| 2    | 1     | 71 m² | 4028 m² | 35 m²   |

Charming Country House for Sale in Alhaurín el Grande Located in the picturesque Lugar Partido Borrajo in Alhaurín el Grande, this beautiful country house offers a peaceful and comfortable life just a 6-minute drive from all necessary amenities. Fully legalised, the property consists of a 71 m² house and a spacious 36 m² terrace, all set on a generous 4208 m² plot. The house, all on one level, has been recently renovated with high-quality materials and a modern design. Originally with three bedrooms, the current owners have redesigned the space to offer two large bedrooms and a considerably larger kitchen, perfect for cooking enthusiasts and family gatherings. The interior is completed by a cosy living-dining room and a fully renovated bathroom. Double-glazed windows and ceramic flooring throughout the house to ensure comfort and energy efficiency all year round. Outdoor Areas: The large terrace, covered by a wooden pergola, offers an ideal outdoor space to relax and enjoy the views. Equipped with an outdoor kitchen bar, BBQ and ceramic hob, this space is perfect for al fresco dining and entertaining. In addition, the terrace provides access to a large laundry room/storage room, adding practicality to the house. In front of the house, there is a refreshing swimming pool surrounded by artificial grass, the perfect place for sunny days. The entrance to the property and the parking area have an electric gate and cement pavement, with capacity for up to 8 cars. In the lower part of the farm, there is a shipping container and a wooden cabin that add approximately