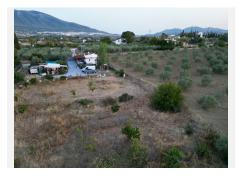

## R4789774

• Alhaurín el Grande

REF# R4789774 295.000 €

| BEDS | BATHS | BUILT | PLOT    | TERRACE |
|------|-------|-------|---------|---------|
| 2    | 1     | 71 m² | 4028 m² | 35 m²   |

Charming Country House for Sale in Alhaurín el Grande Located in the picturesque Lugar Partido Borrajo in Alhaurín el Grande, this beautiful country house offers a peaceful and comfortable life just a 6-minute drive from all necessary amenities. Fully legalised, the property consists of a 71 m² house and a spacious 36 m² terrace, all set on a generous 4208 m² plot. The house, all on one level, has been recently renovated with high-quality materials and a modern design. Originally with three bedrooms, the current owners have redesigned the space to offer two large bedrooms and a considerably larger kitchen, perfect for cooking enthusiasts and family gatherings. The interior is completed by a cosy living-dining room and a fully renovated bathroom. Double-glazed windows and ceramic flooring throughout the house to ensure comfort and energy efficiency all year round. Outdoor Areas: The large terrace, covered by a wooden pergola, offers an ideal outdoor space to relax and enjoy the views. Equipped with an outdoor kitchen bar, BBQ and ceramic hob, this space is perfect for al fresco dining and entertaining. In addition, the terrace provides access to a large laundry room/storage room, adding practicality to the house. In front of the house, there is a refreshing swimming pool surrounded by artificial grass, the perfect place for sunny days. The entrance to the property and the parking area have an electric gate and cement pavement, with capacity for up to 8 cars. In the lower part of the farm, there is a shipping container and a wooden cabin that add approximately

+34 951 123 083 | +44 (0)330 179 8687 | info@idiliqestates.com Local 28, Edificio D, Centro de Negocios Puerta de Banús, N-340, Km 175, 29660 Nueva Andlaucia

30 m², ideal to be used as a guest house since they are equipped with electricity and water. The finca is completely fenced in its upper part, guaranteeing privacy and security. In the lower part, there is an orchard with a variety of fruit trees, including orange, lemon, pomegranate, grapevines and fig trees, providing the possibility of enjoying fresh fruit all year round. This country house is a unique opportunity to live in a natural and peaceful environment without sacrificing comfort and modernity. With a completely renovated house, large outdoor spaces and a fruit orchard, it is the perfect home for those seeking quality of life in Alhaurín el Grande. Don't miss the chance to visit it and discover everything this wonderful property has to offer!