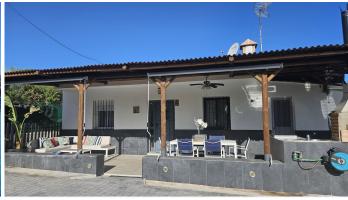

## R4789774

• Alhaurín el Grande

REF# R4789774 295.000 €

| BEDS | BATHS | BUILT | PLOT    | TERRACE |
|------|-------|-------|---------|---------|
| 2    | 1     | 71 m² | 4028 m² | 35 m²   |

Charming Country House for Sale in Alhaurín el Grande Located in the picturesque Lugar Partido Borrajo in Alhaurín el Grande, this beautiful country house offers a peaceful and comfortable life just a 6-minute drive from all necessary amenities. Fully legalised, the property consists of a 71 m² house and a spacious 36 m² terrace, all set on a generous 4208 m² plot. The house, all on one level, has been recently renovated with high-quality materials and a modern design. Originally with three bedrooms, the current owners have redesigned the space to offer two large bedrooms and a considerably larger kitchen, perfect for cooking enthusiasts and family gatherings. The interior is completed by a cosy living-dining room and a fully renovated bathroom. Double-glazed windows and ceramic flooring throughout the house to ensure comfort and energy efficiency all year round. Outdoor Areas: The large terrace, covered by a wooden pergola, offers an ideal outdoor space to relax and enjoy the views. Equipped with an outdoor kitchen bar, BBQ and ceramic hob, this space is perfect for al fresco dining and entertaining. In addition, the terrace provides access to a large laundry room/storage room, adding practicality to the house. In front of the house, there is a refreshing swimming pool surrounded by artificial grass, the perfect place for sunny days. The entrance to the property and the parking area have an electric gate and cement pavement, with capacity for up to 8 cars. In the lower part of the farm, there is a shipping container and a wooden cabin that add approximately