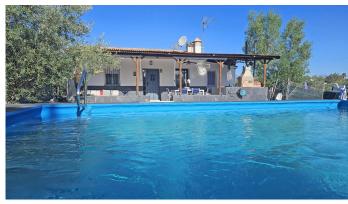

## R4789774

• Alhaurín el Grande

REF# R4789774 295.000 €

| BEDS | BATHS | BUILT | PLOT    | TERRACE |
|------|-------|-------|---------|---------|
| 2    | 1     | 71 m² | 4028 m² | 35 m²   |

Charming Country House for Sale in Alhaurín el Grande Located in the picturesque Lugar Partido Borrajo in Alhaurín el Grande, this beautiful country house offers a peaceful and comfortable life just a 6-minute drive from all necessary amenities. Fully legalised, the property consists of a 71 m² house and a spacious 36 m² terrace, all set on a generous 4208 m² plot. The house, all on one level, has been recently renovated with high-quality materials and a modern design. Originally with three bedrooms, the current owners have redesigned the space to offer two large bedrooms and a considerably larger kitchen, perfect for cooking enthusiasts and family gatherings. The interior is completed by a cosy living-dining room and a fully renovated bathroom. Double-glazed windows and ceramic flooring throughout the house to ensure comfort and energy efficiency all year round. Outdoor Areas: The large terrace, covered by a wooden pergola, offers an ideal outdoor space to relax and enjoy the views. Equipped with an outdoor kitchen bar, BBQ and ceramic hob, this space is perfect for al fresco dining and entertaining. In addition, the terrace provides access to a large laundry room/storage room, adding practicality to the house. In front of the house, there is a refreshing swimming pool surrounded by artificial grass, the perfect place for sunny days. The entrance to the property and the parking area have an electric gate and cement pavement, with capacity for up to 8 cars. In the lower part of the farm, there is a shipping container and a wooden cabin that add approximately