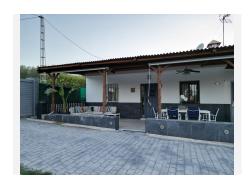

## R4789774

• Alhaurín el Grande

REF# R4789774 295.000 €

| BEDS | BATHS | BUILT | PLOT    | TERRACE |
|------|-------|-------|---------|---------|
| 2    | 1     | 71 m² | 4028 m² | 35 m²   |

Charming Country House for Sale in Alhaurín el Grande Located in the picturesque Lugar Partido Borrajo in Alhaurín el Grande, this beautiful country house offers a peaceful and comfortable life just a 6-minute drive from all necessary amenities. Fully legalised, the property consists of a 71 m² house and a spacious 36 m² terrace, all set on a generous 4208 m² plot. The house, all on one level, has been recently renovated with high-quality materials and a modern design. Originally with three bedrooms, the current owners have redesigned the space to offer two large bedrooms and a considerably larger kitchen, perfect for cooking enthusiasts and family gatherings. The interior is completed by a cosy living-dining room and a fully renovated bathroom. Double-glazed windows and ceramic flooring throughout the house to ensure comfort and energy efficiency all year round. Outdoor Areas: The large terrace, covered by a wooden pergola, offers an ideal outdoor space to relax and enjoy the views. Equipped with an outdoor kitchen bar, BBQ and ceramic hob, this space is perfect for al fresco dining and entertaining. In addition, the terrace provides access to a large laundry room/storage room, adding practicality to the house. In front of the house, there is a refreshing swimming pool surrounded by artificial grass, the perfect place for sunny days. The entrance to the property and the parking area have an electric gate and cement pavement, with capacity for up to 8 cars. In the lower part of the farm, there is a shipping container and a wooden cabin that add approximately