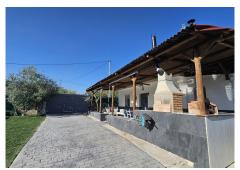

## R4789774

• Alhaurín el Grande

REF# R4789774 295.000 €

| BEDS | BATHS | BUILT | PLOT    | TERRACE |
|------|-------|-------|---------|---------|
| 2    | 1     | 71 m² | 4028 m² | 35 m²   |

Charming Country House for Sale in Alhaurín el Grande Located in the picturesque Lugar Partido Borrajo in Alhaurín el Grande, this beautiful country house offers a peaceful and comfortable life just a 6-minute drive from all necessary amenities. Fully legalised, the property consists of a 71 m² house and a spacious 36 m² terrace, all set on a generous 4208 m² plot. The house, all on one level, has been recently renovated with high-quality materials and a modern design. Originally with three bedrooms, the current owners have redesigned the space to offer two large bedrooms and a considerably larger kitchen, perfect for cooking enthusiasts and family gatherings. The interior is completed by a cosy living-dining room and a fully renovated bathroom. Double-glazed windows and ceramic flooring throughout the house to ensure comfort and energy efficiency all year round. Outdoor Areas: The large terrace, covered by a wooden pergola, offers an ideal outdoor space to relax and enjoy the views. Equipped with an outdoor kitchen bar, BBQ and ceramic hob, this space is perfect for al fresco dining and entertaining. In addition, the terrace provides access to a large laundry room/storage room, adding practicality to the house. In front of the house, there is a refreshing swimming pool surrounded by artificial grass, the perfect place for sunny days. The entrance to the property and the parking area have an electric gate and cement pavement, with capacity for up to 8 cars. In the lower part of the farm, there is a shipping container and a wooden cabin that add approximately