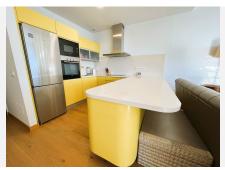

## R4789771

Benalmadena

REF# R4789771 1.290.000 €

| BEDS | BATHS | BUILT  | TERRACE |
|------|-------|--------|---------|
| 3    | 2     | 188 m² | 58 m²   |

Spacious penthouse ready to move into with a large terrace on one floor. The house has an outdoor spa and is in very good condition, excellent construction qualities. The property stands out for its perfect sea views from the terrace, living room, kitchen and bedrooms. It also has 100% privacy due to its overall height, the best height in the project. The Hill Collection is fully consolidated and without further construction in the surroundings. In the common areas you will find 3 pool areas; The family area with 3 pools and barbecue area, the infinity pool with afternoon sun all year round and the half-moon pool ideal for swimming. It also has large garden areas already established, viewpoints, reception, panoramic elevators and rest or meeting areas, among others. Being located in the heart of the prestigious Reserva del Higuerón urbanization, it will have all the services and facilities of the Resort such as: -Daily community transportation. -Security 24/7. -30,000 m² of green areas as community parks and gardens. -Commercial and business center. -Sport Club and luxury spa. The property is delivered unfurnished and includes two parking spaces and a storage room in the price.