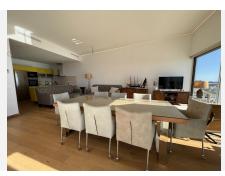

## R4789771

Benalmadena

REF# R4789771 1.290.000 €

| BEDS | BATHS | BUILT  | TERRACE |
|------|-------|--------|---------|
| 3    | 2     | 188 m² | 58 m²   |

Spacious penthouse ready to move into with a large terrace on one floor. The house has an outdoor spa and is in very good condition, excellent construction qualities. The property stands out for its perfect sea views from the terrace, living room, kitchen and bedrooms. It also has 100% privacy due to its overall height, the best height in the project. The Hill Collection is fully consolidated and without further construction in the surroundings. In the common areas you will find 3 pool areas; The family area with 3 pools and barbecue area, the infinity pool with afternoon sun all year round and the half-moon pool ideal for swimming. It also has large garden areas already established, viewpoints, reception, panoramic elevators and rest or meeting areas, among others. Being located in the heart of the prestigious Reserva del Higuerón urbanization, it will have all the services and facilities of the Resort such as: -Daily community transportation. -Security 24/7. -30,000 m² of green areas as community parks and gardens. -Commercial and business center. -Sport Club and luxury spa. The property is delivered unfurnished and includes two parking spaces and a storage room in the price.