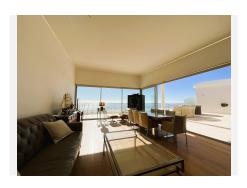

## R4789771

Benalmadena

REF# R4789771 1.290.000 €

| BEDS | BATHS | BUILT  | TERRACE |
|------|-------|--------|---------|
| 3    | 2     | 188 m² | 58 m²   |

Spacious penthouse ready to move into with a large terrace on one floor. The house has an outdoor spa and is in very good condition, excellent construction qualities. The property stands out for its perfect sea views from the terrace, living room, kitchen and bedrooms. It also has 100% privacy due to its overall height, the best height in the project. The Hill Collection is fully consolidated and without further construction in the surroundings. In the common areas you will find 3 pool areas; The family area with 3 pools and barbecue area, the infinity pool with afternoon sun all year round and the half-moon pool ideal for swimming. It also has large garden areas already established, viewpoints, reception, panoramic elevators and rest or meeting areas, among others. Being located in the heart of the prestigious Reserva del Higuerón urbanization, it will have all the services and facilities of the Resort such as: -Daily community transportation. -Security 24/7. -30,000 m² of green areas as community parks and gardens. -Commercial and business center. -Sport Club and luxury spa. The property is delivered unfurnished and includes two parking spaces and a storage room in the price.