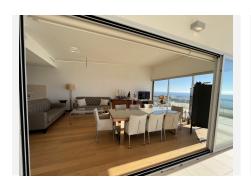

## R4789771

Benalmadena

REF# R4789771 1.290.000 €

| BEDS | BATHS | BUILT  | TERRACE |
|------|-------|--------|---------|
| 3    | 2     | 188 m² | 58 m²   |

Spacious penthouse ready to move into with a large terrace on one floor. The house has an outdoor spa and is in very good condition, excellent construction qualities. The property stands out for its perfect sea views from the terrace, living room, kitchen and bedrooms. It also has 100% privacy due to its overall height, the best height in the project. The Hill Collection is fully consolidated and without further construction in the surroundings. In the common areas you will find 3 pool areas; The family area with 3 pools and barbecue area, the infinity pool with afternoon sun all year round and the half-moon pool ideal for swimming. It also has large garden areas already established, viewpoints, reception, panoramic elevators and rest or meeting areas, among others. Being located in the heart of the prestigious Reserva del Higuerón urbanization, it will have all the services and facilities of the Resort such as: -Daily community transportation. -Security 24/7. -30,000 m² of green areas as community parks and gardens. -Commercial and business center. -Sport Club and luxury spa. The property is delivered unfurnished and includes two parking spaces and a storage room in the price.