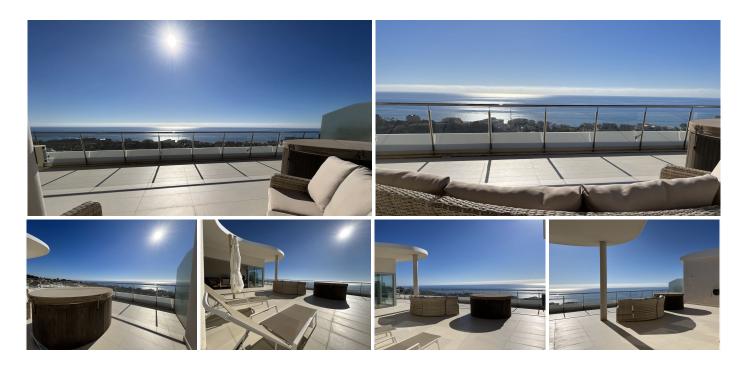

## R4789771

Benalmadena

REF# R4789771 1.290.000 €

| BEDS | BATHS | BUILT  | TERRACE |
|------|-------|--------|---------|
| 3    | 2     | 188 m² | 58 m²   |

Spacious penthouse ready to move into with a large terrace on one floor. The house has an outdoor spa and is in very good condition, excellent construction qualities. The property stands out for its perfect sea views from the terrace, living room, kitchen and bedrooms. It also has 100% privacy due to its overall height, the best height in the project. The Hill Collection is fully consolidated and without further construction in the surroundings. In the common areas you will find 3 pool areas; The family area with 3 pools and barbecue area, the infinity pool with afternoon sun all year round and the half-moon pool ideal for swimming. It also has large garden areas already established, viewpoints, reception, panoramic elevators and rest or meeting areas, among others. Being located in the heart of the prestigious Reserva del Higuerón urbanization, it will have all the services and facilities of the Resort such as: -Daily community transportation. -Security 24/7. -30,000 m² of green areas as community parks and gardens. -Commercial and business center. -Sport Club and luxury spa. The property is delivered unfurnished and includes two parking spaces and a storage room in the price.