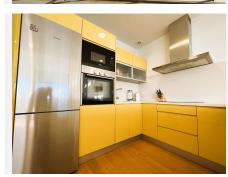

## R4789771

Benalmadena

REF# R4789771 1.290.000 €

| BEDS | BATHS | BUILT  | TERRACE |
|------|-------|--------|---------|
| 3    | 2     | 188 m² | 58 m²   |

Spacious penthouse ready to move into with a large terrace on one floor. The house has an outdoor spa and is in very good condition, excellent construction qualities. The property stands out for its perfect sea views from the terrace, living room, kitchen and bedrooms. It also has 100% privacy due to its overall height, the best height in the project. The Hill Collection is fully consolidated and without further construction in the surroundings. In the common areas you will find 3 pool areas; The family area with 3 pools and barbecue area, the infinity pool with afternoon sun all year round and the half-moon pool ideal for swimming. It also has large garden areas already established, viewpoints, reception, panoramic elevators and rest or meeting areas, among others. Being located in the heart of the prestigious Reserva del Higuerón urbanization, it will have all the services and facilities of the Resort such as: -Daily community transportation. -Security 24/7. -30,000 m² of green areas as community parks and gardens. -Commercial and business center. -Sport Club and luxury spa. The property is delivered unfurnished and includes two parking spaces and a storage room in the price.