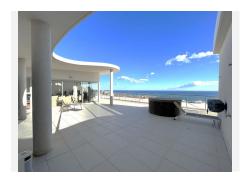

## R4789771

Benalmadena

REF# R4789771 1.290.000 €

| BEDS | BATHS | BUILT  | TERRACE |
|------|-------|--------|---------|
| 3    | 2     | 188 m² | 58 m²   |

Spacious penthouse ready to move into with a large terrace on one floor. The house has an outdoor spa and is in very good condition, excellent construction qualities. The property stands out for its perfect sea views from the terrace, living room, kitchen and bedrooms. It also has 100% privacy due to its overall height, the best height in the project. The Hill Collection is fully consolidated and without further construction in the surroundings. In the common areas you will find 3 pool areas; The family area with 3 pools and barbecue area, the infinity pool with afternoon sun all year round and the half-moon pool ideal for swimming. It also has large garden areas already established, viewpoints, reception, panoramic elevators and rest or meeting areas, among others. Being located in the heart of the prestigious Reserva del Higuerón urbanization, it will have all the services and facilities of the Resort such as: -Daily community transportation. -Security 24/7. -30,000 m² of green areas as community parks and gardens. -Commercial and business center. -Sport Club and luxury spa. The property is delivered unfurnished and includes two parking spaces and a storage room in the price.