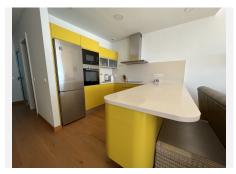

## R4789771

Benalmadena

REF# R4789771 1.290.000 €

| BEDS | BATHS | BUILT  | TERRACE |
|------|-------|--------|---------|
| 3    | 2     | 188 m² | 58 m²   |

Spacious penthouse ready to move into with a large terrace on one floor. The house has an outdoor spa and is in very good condition, excellent construction qualities. The property stands out for its perfect sea views from the terrace, living room, kitchen and bedrooms. It also has 100% privacy due to its overall height, the best height in the project. The Hill Collection is fully consolidated and without further construction in the surroundings. In the common areas you will find 3 pool areas; The family area with 3 pools and barbecue area, the infinity pool with afternoon sun all year round and the half-moon pool ideal for swimming. It also has large garden areas already established, viewpoints, reception, panoramic elevators and rest or meeting areas, among others. Being located in the heart of the prestigious Reserva del Higuerón urbanization, it will have all the services and facilities of the Resort such as: -Daily community transportation. -Security 24/7. -30,000 m² of green areas as community parks and gardens. -Commercial and business center. -Sport Club and luxury spa. The property is delivered unfurnished and includes two parking spaces and a storage room in the price.