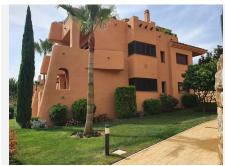

## R4789186

Marbella

REF# R4789186 340.000 €

| BEDS | BATHS | BUILT  | TERRACE |
|------|-------|--------|---------|
| 2    | 2     | 110 m² | 22 m²   |

Golf lovers, this is for you! Wonderful groundfloor ay at a corner apartment in the area of the popular La Mairena Elviria, the urbanisation has it s own golf course !!! and one restaurant on site plus a tenis court and a nice spa with jacuzzi and turkish bath etc. This is a groundfloor and as it is situated at the corner it still has nice views from the spacious terrace to the pool and beautiful comunity garden. This two bedrooms are doble bedrooms and the bathrooms have a window and are nice and light colour and spacious too. The kitchen is separate and very modern net to the luminous big livingroom with very modern furniture and the views out on the beautiful terrace where you can have breakfirst with a big family . There is one underground parking place coming with the apartment. This area near La Mairena is only miutes drive to Elviria and the beach of Don Carlos Hotel or a few minutes drive towards the Cabopino beaches with it s incredible charming little port and a pine tree forest area just behind the beachFrom this pretigious area of Marbella you would drive only 10.15 minutes to Marbella town and 20-25 minutes to the famous Puerto Banus. From that urbanisation to the airport of Malaga it woud take you only 40 minutes maximum. That place for golf lover is also for people who love the quiet places in the nature with some comodities on site as spa, restaurant and tenis court and in a 10 minutes drive you are on the best beaches of Marbella.