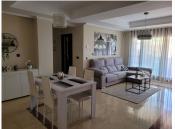

## R4789186

Marbella

REF# R4789186 340.000 €

| BEDS | BATHS | BUILT  | TERRACE |
|------|-------|--------|---------|
| 2    | 2     | 110 m² | 22 m²   |

Golf lovers, this is for you! Wonderful groundfloor ay at a corner apartment in the area of the popular La Mairena Elviria, the urbanisation has it s own golf course !!! and one restaurant on site plus a tenis court and a nice spa with jacuzzi and turkish bath etc. This is a groundfloor and as it is situated at the corner it still has nice views from the spacious terrace to the pool and beautiful comunity garden. This two bedrooms are doble bedrooms and the bathrooms have a window and are nice and light colour and spacious too. The kitchen is separate and very modern net to the luminous big livingroom with very modern furniture and the views out on the beautiful terrace where you can have breakfirst with a big family . There is one underground parking place coming with the apartment. This area near La Mairena is only miutes drive to Elviria and the beach of Don Carlos Hotel or a few minutes drive towards the Cabopino beaches with it s incredible charming little port and a pine tree forest area just behind the beachFrom this pretigious area of Marbella you would drive only 10.15 minutes to Marbella town and 20-25 minutes to the famous Puerto Banus. From that urbanisation to the airport of Malaga it woud take you only 40 minutes maximum. That place for golf lover is also for people who love the quiet places in the nature with some comodities on site as spa, restaurant and tenis court and in a 10 minutes drive you are on the best beaches of Marbella.