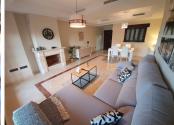

## R4789186

Marbella

REF# R4789186 340.000 €

| BEDS | BATHS | BUILT  | TERRACE |
|------|-------|--------|---------|
| 2    | 2     | 110 m² | 22 m²   |

Golf lovers, this is for you! Wonderful groundfloor ay at a corner apartment in the area of the popular La Mairena Elviria, the urbanisation has it s own golf course !!! and one restaurant on site plus a tenis court and a nice spa with jacuzzi and turkish bath etc. This is a groundfloor and as it is situated at the corner it still has nice views from the spacious terrace to the pool and beautiful comunity garden. This two bedrooms are doble bedrooms and the bathrooms have a window and are nice and light colour and spacious too. The kitchen is separate and very modern net to the luminous big livingroom with very modern furniture and the views out on the beautiful terrace where you can have breakfirst with a big family . There is one underground parking place coming with the apartment. This area near La Mairena is only miutes drive to Elviria and the beach of Don Carlos Hotel or a few minutes drive towards the Cabopino beaches with it s incredible charming little port and a pine tree forest area just behind the beachFrom this pretigious area of Marbella you would drive only 10.15 minutes to Marbella town and 20-25 minutes to the famous Puerto Banus. From that urbanisation to the airport of Malaga it woud take you only 40 minutes maximum. That place for golf lover is also for people who love the quiet places in the nature with some comodities on site as spa, restaurant and tenis court and in a 10 minutes drive you are on the best beaches of Marbella.