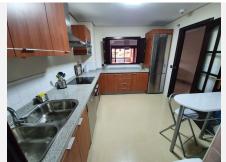

## R4789186

Marbella

REF# R4789186 340.000 €

| BEDS | BATHS | BUILT  | TERRACE |
|------|-------|--------|---------|
| 2    | 2     | 110 m² | 22 m²   |

Golf lovers, this is for you! Wonderful groundfloor ay at a corner apartment in the area of the popular La Mairena Elviria, the urbanisation has it s own golf course !!! and one restaurant on site plus a tenis court and a nice spa with jacuzzi and turkish bath etc. This is a groundfloor and as it is situated at the corner it still has nice views from the spacious terrace to the pool and beautiful comunity garden. This two bedrooms are doble bedrooms and the bathrooms have a window and are nice and light colour and spacious too. The kitchen is separate and very modern net to the luminous big livingroom with very modern furniture and the views out on the beautiful terrace where you can have breakfirst with a big family . There is one underground parking place coming with the apartment. This area near La Mairena is only miutes drive to Elviria and the beach of Don Carlos Hotel or a few minutes drive towards the Cabopino beaches with it s incredible charming little port and a pine tree forest area just behind the beachFrom this pretigious area of Marbella you would drive only 10.15 minutes to Marbella town and 20-25 minutes to the famous Puerto Banus. From that urbanisation to the airport of Malaga it woud take you only 40 minutes maximum. That place for golf lover is also for people who love the quiet places in the nature with some comodities on site as spa, restaurant and tenis court and in a 10 minutes drive you are on the best beaches of Marbella.