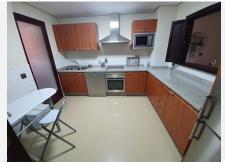

## R4789186

Marbella

REF# R4789186 340.000 €

| BEDS | BATHS | BUILT  | TERRACE |
|------|-------|--------|---------|
| 2    | 2     | 110 m² | 22 m²   |

Golf lovers, this is for you! Wonderful groundfloor ay at a corner apartment in the area of the popular La Mairena Elviria, the urbanisation has it s own golf course !!! and one restaurant on site plus a tenis court and a nice spa with jacuzzi and turkish bath etc. This is a groundfloor and as it is situated at the corner it still has nice views from the spacious terrace to the pool and beautiful comunity garden. This two bedrooms are doble bedrooms and the bathrooms have a window and are nice and light colour and spacious too. The kitchen is separate and very modern net to the luminous big livingroom with very modern furniture and the views out on the beautiful terrace where you can have breakfirst with a big family . There is one underground parking place coming with the apartment. This area near La Mairena is only miutes drive to Elviria and the beach of Don Carlos Hotel or a few minutes drive towards the Cabopino beaches with it s incredible charming little port and a pine tree forest area just behind the beachFrom this pretigious area of Marbella you would drive only 10.15 minutes to Marbella town and 20-25 minutes to the famous Puerto Banus. From that urbanisation to the airport of Malaga it woud take you only 40 minutes maximum. That place for golf lover is also for people who love the quiet places in the nature with some comodities on site as spa, restaurant and tenis court and in a 10 minutes drive you are on the best beaches of Marbella.