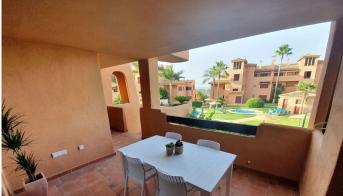

## R4789186

Marbella

REF# R4789186 340.000 €

| BEDS | BATHS | BUILT  | TERRACE |
|------|-------|--------|---------|
| 2    | 2     | 110 m² | 22 m²   |

Golf lovers, this is for you! Wonderful groundfloor ay at a corner apartment in the area of the popular La Mairena Elviria, the urbanisation has it s own golf course !!! and one restaurant on site plus a tenis court and a nice spa with jacuzzi and turkish bath etc. This is a groundfloor and as it is situated at the corner it still has nice views from the spacious terrace to the pool and beautiful comunity garden. This two bedrooms are doble bedrooms and the bathrooms have a window and are nice and light colour and spacious too. The kitchen is separate and very modern net to the luminous big livingroom with very modern furniture and the views out on the beautiful terrace where you can have breakfirst with a big family . There is one underground parking place coming with the apartment. This area near La Mairena is only miutes drive to Elviria and the beach of Don Carlos Hotel or a few minutes drive towards the Cabopino beaches with it s incredible charming little port and a pine tree forest area just behind the beachFrom this pretigious area of Marbella you would drive only 10.15 minutes to Marbella town and 20-25 minutes to the famous Puerto Banus. From that urbanisation to the airport of Malaga it woud take you only 40 minutes maximum. That place for golf lover is also for people who love the quiet places in the nature with some comodities on site as spa, restaurant and tenis court and in a 10 minutes drive you are on the best beaches of Marbella.