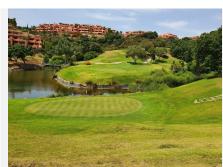

## R4789186

Marbella

REF# R4789186 340.000 €

| BEDS | BATHS | BUILT  | TERRACE |
|------|-------|--------|---------|
| 2    | 2     | 110 m² | 22 m²   |

Golf lovers, this is for you! Wonderful groundfloor ay at a corner apartment in the area of the popular La Mairena Elviria, the urbanisation has it s own golf course !!! and one restaurant on site plus a tenis court and a nice spa with jacuzzi and turkish bath etc. This is a groundfloor and as it is situated at the corner it still has nice views from the spacious terrace to the pool and beautiful comunity garden. This two bedrooms are doble bedrooms and the bathrooms have a window and are nice and light colour and spacious too. The kitchen is separate and very modern net to the luminous big livingroom with very modern furniture and the views out on the beautiful terrace where you can have breakfirst with a big family . There is one underground parking place coming with the apartment. This area near La Mairena is only miutes drive to Elviria and the beach of Don Carlos Hotel or a few minutes drive towards the Cabopino beaches with it s incredible charming little port and a pine tree forest area just behind the beachFrom this pretigious area of Marbella you would drive only 10.15 minutes to Marbella town and 20-25 minutes to the famous Puerto Banus. From that urbanisation to the airport of Malaga it woud take you only 40 minutes maximum. That place for golf lover is also for people who love the quiet places in the nature with some comodities on site as spa, restaurant and tenis court and in a 10 minutes drive you are on the best beaches of Marbella.