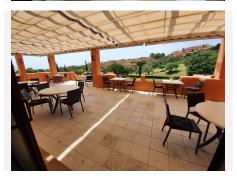

## R4789186

Marbella

REF# R4789186 340.000 €

| BEDS | BATHS | BUILT  | TERRACE |
|------|-------|--------|---------|
| 2    | 2     | 110 m² | 22 m²   |

Golf lovers, this is for you! Wonderful groundfloor ay at a corner apartment in the area of the popular La Mairena Elviria, the urbanisation has it s own golf course !!! and one restaurant on site plus a tenis court and a nice spa with jacuzzi and turkish bath etc. This is a groundfloor and as it is situated at the corner it still has nice views from the spacious terrace to the pool and beautiful comunity garden. This two bedrooms are doble bedrooms and the bathrooms have a window and are nice and light colour and spacious too. The kitchen is separate and very modern net to the luminous big livingroom with very modern furniture and the views out on the beautiful terrace where you can have breakfirst with a big family . There is one underground parking place coming with the apartment. This area near La Mairena is only miutes drive to Elviria and the beach of Don Carlos Hotel or a few minutes drive towards the Cabopino beaches with it s incredible charming little port and a pine tree forest area just behind the beachFrom this pretigious area of Marbella you would drive only 10.15 minutes to Marbella town and 20-25 minutes to the famous Puerto Banus. From that urbanisation to the airport of Malaga it woud take you only 40 minutes maximum. That place for golf lover is also for people who love the quiet places in the nature with some comodities on site as spa, restaurant and tenis court and in a 10 minutes drive you are on the best beaches of Marbella.