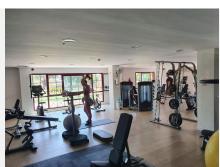

## R4789186

Marbella

REF# R4789186 340.000 €

| BEDS | BATHS | BUILT  | TERRACE |
|------|-------|--------|---------|
| 2    | 2     | 110 m² | 22 m²   |

Golf lovers, this is for you! Wonderful groundfloor ay at a corner apartment in the area of the popular La Mairena Elviria, the urbanisation has it s own golf course !!! and one restaurant on site plus a tenis court and a nice spa with jacuzzi and turkish bath etc. This is a groundfloor and as it is situated at the corner it still has nice views from the spacious terrace to the pool and beautiful comunity garden. This two bedrooms are doble bedrooms and the bathrooms have a window and are nice and light colour and spacious too. The kitchen is separate and very modern net to the luminous big livingroom with very modern furniture and the views out on the beautiful terrace where you can have breakfirst with a big family . There is one underground parking place coming with the apartment. This area near La Mairena is only miutes drive to Elviria and the beach of Don Carlos Hotel or a few minutes drive towards the Cabopino beaches with it s incredible charming little port and a pine tree forest area just behind the beachFrom this pretigious area of Marbella you would drive only 10.15 minutes to Marbella town and 20-25 minutes to the famous Puerto Banus. From that urbanisation to the airport of Malaga it woud take you only 40 minutes maximum. That place for golf lover is also for people who love the quiet places in the nature with some comodities on site as spa, restaurant and tenis court and in a 10 minutes drive you are on the best beaches of Marbella.