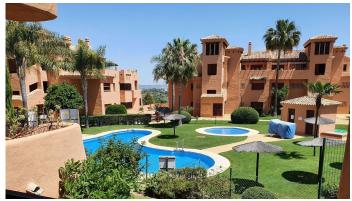

## R4789186

Marbella

REF# R4789186 340.000 €

| BEDS | BATHS | BUILT  | TERRACE |
|------|-------|--------|---------|
| 2    | 2     | 110 m² | 22 m²   |

Golf lovers, this is for you! Wonderful groundfloor ay at a corner apartment in the area of the popular La Mairena Elviria, the urbanisation has it s own golf course !!! and one restaurant on site plus a tenis court and a nice spa with jacuzzi and turkish bath etc. This is a groundfloor and as it is situated at the corner it still has nice views from the spacious terrace to the pool and beautiful comunity garden. This two bedrooms are doble bedrooms and the bathrooms have a window and are nice and light colour and spacious too. The kitchen is separate and very modern net to the luminous big livingroom with very modern furniture and the views out on the beautiful terrace where you can have breakfirst with a big family . There is one underground parking place coming with the apartment. This area near La Mairena is only miutes drive to Elviria and the beach of Don Carlos Hotel or a few minutes drive towards the Cabopino beaches with it s incredible charming little port and a pine tree forest area just behind the beachFrom this pretigious area of Marbella you would drive only 10.15 minutes to Marbella town and 20-25 minutes to the famous Puerto Banus. From that urbanisation to the airport of Malaga it woud take you only 40 minutes maximum. That place for golf lover is also for people who love the quiet places in the nature with some comodities on site as spa, restaurant and tenis court and in a 10 minutes drive you are on the best beaches of Marbella.