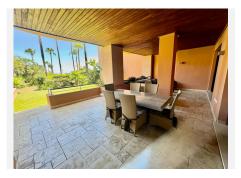

## R4789012

Puerto Banús

REF# R4789012 2.000.000 €

| BEDS | BATHS | BUILT  | PLOT  | TERRACE |
|------|-------|--------|-------|---------|
| 2    | 3     | 212 m² | 47 m² | 30 m²   |

Beautiful Luxury Ground floor apartment in one of the best developments on the front line of the beach with 360° panoramic views. Close to Mistral beach and Puerto Banus and just a few meters from the 5-star Guadalpin Banus hotel. The contemporary and luxuriously decorated flat is distributed by a spacious entrance hall, a fully equipped modern kitchen with a separate utility room, an elegant dining room and a spectacular living room with a double aspect and direct access to the main terrace. In addition, there are two bedrooms with en-suite bathrooms. The Malibu gated complex is located on the front line of one of the best sandy beaches in Puerto Banús and is accessed via a side entrance with a 24-hour security checkpoint or directly from the promenade. Communal areas include a large swimming pool set in a beautiful mature garden, the rest of the landscaped gardens with communal fountains and gymnasium. The underground garage is easily accessible with its two parking spaces and its access with private lift are very numerous. The complex is equipped with modern security cameras and is monitored 24 hours a day. This is undoubtedly one of the best and most luxurious flats in Marbella, right on the beach and in one of the most private and exclusive urbanisations in Puerto Banus. Communal space for co-owners 2 UNDERGROUND PARKING SPACES 1-Private lift 1 Security post at the entrance to the residence H24 !!!!! 2 OUTDOOR SWIMMING POOLS 1-Freshwater pool 1-Salt water pool 1 Table tennis room SPA 1-Sauna 2- Jacuzzis 1-