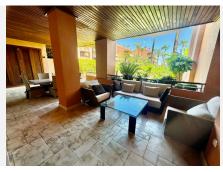

## R4789012

Puerto Banús

REF# R4789012 2.000.000 €

| BEDS | BATHS | BUILT  | PLOT  | TERRACE |
|------|-------|--------|-------|---------|
| 2    | 3     | 212 m² | 47 m² | 30 m²   |

Beautiful Luxury Ground floor apartment in one of the best developments on the front line of the beach with 360° panoramic views. Close to Mistral beach and Puerto Banus and just a few meters from the 5-star Guadalpin Banus hotel. The contemporary and luxuriously decorated flat is distributed by a spacious entrance hall, a fully equipped modern kitchen with a separate utility room, an elegant dining room and a spectacular living room with a double aspect and direct access to the main terrace. In addition, there are two bedrooms with en-suite bathrooms. The Malibu gated complex is located on the front line of one of the best sandy beaches in Puerto Banús and is accessed via a side entrance with a 24-hour security checkpoint or directly from the promenade. Communal areas include a large swimming pool set in a beautiful mature garden, the rest of the landscaped gardens with communal fountains and gymnasium. The underground garage is easily accessible with its two parking spaces and its access with private lift are very numerous. The complex is equipped with modern security cameras and is monitored 24 hours a day. This is undoubtedly one of the best and most luxurious flats in Marbella, right on the beach and in one of the most private and exclusive urbanisations in Puerto Banus. Communal space for co-owners 2 UNDERGROUND PARKING SPACES 1-Private lift 1 Security post at the entrance to the residence H24 !!!!! 2 OUTDOOR SWIMMING POOLS 1-Freshwater pool 1-Salt water pool 1 Table tennis room SPA 1-Sauna 2- Jacuzzis 1-