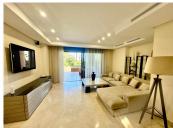

## R4789012

Puerto Banús

REF# R4789012 2.000.000 €

| BEDS | BATHS | BUILT  | PLOT  | TERRACE |
|------|-------|--------|-------|---------|
| 2    | 3     | 212 m² | 47 m² | 30 m²   |

Beautiful Luxury Ground floor apartment in one of the best developments on the front line of the beach with 360° panoramic views. Close to Mistral beach and Puerto Banus and just a few meters from the 5-star Guadalpin Banus hotel. The contemporary and luxuriously decorated flat is distributed by a spacious entrance hall, a fully equipped modern kitchen with a separate utility room, an elegant dining room and a spectacular living room with a double aspect and direct access to the main terrace. In addition, there are two bedrooms with en-suite bathrooms. The Malibu gated complex is located on the front line of one of the best sandy beaches in Puerto Banús and is accessed via a side entrance with a 24-hour security checkpoint or directly from the promenade. Communal areas include a large swimming pool set in a beautiful mature garden, the rest of the landscaped gardens with communal fountains and gymnasium. The underground garage is easily accessible with its two parking spaces and its access with private lift are very numerous. The complex is equipped with modern security cameras and is monitored 24 hours a day. This is undoubtedly one of the best and most luxurious flats in Marbella, right on the beach and in one of the most private and exclusive urbanisations in Puerto Banus. Communal space for co-owners 2 UNDERGROUND PARKING SPACES 1-Private lift 1 Security post at the entrance to the residence H24 !!!!! 2 OUTDOOR SWIMMING POOLS 1-Freshwater pool 1-Salt water pool 1 Table tennis room SPA 1-Sauna 2- Jacuzzis 1-