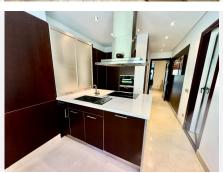

## R4789012

Puerto Banús

REF# R4789012 2.000.000 €

| BEDS | BATHS | BUILT  | PLOT  | TERRACE |
|------|-------|--------|-------|---------|
| 2    | 3     | 212 m² | 47 m² | 30 m²   |

Beautiful Luxury Ground floor apartment in one of the best developments on the front line of the beach with 360° panoramic views. Close to Mistral beach and Puerto Banus and just a few meters from the 5-star Guadalpin Banus hotel. The contemporary and luxuriously decorated flat is distributed by a spacious entrance hall, a fully equipped modern kitchen with a separate utility room, an elegant dining room and a spectacular living room with a double aspect and direct access to the main terrace. In addition, there are two bedrooms with en-suite bathrooms. The Malibu gated complex is located on the front line of one of the best sandy beaches in Puerto Banús and is accessed via a side entrance with a 24-hour security checkpoint or directly from the promenade. Communal areas include a large swimming pool set in a beautiful mature garden, the rest of the landscaped gardens with communal fountains and gymnasium. The underground garage is easily accessible with its two parking spaces and its access with private lift are very numerous. The complex is equipped with modern security cameras and is monitored 24 hours a day. This is undoubtedly one of the best and most luxurious flats in Marbella, right on the beach and in one of the most private and exclusive urbanisations in Puerto Banus. Communal space for co-owners 2 UNDERGROUND PARKING SPACES 1-Private lift 1 Security post at the entrance to the residence H24 !!!!! 2 OUTDOOR SWIMMING POOLS 1-Freshwater pool 1-Salt water pool 1 Table tennis room SPA 1-Sauna 2- Jacuzzis 1-