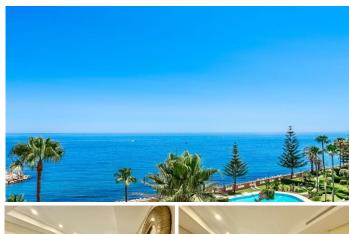

## R4789012

Puerto Banús

REF# R4789012 2.000.000 €

| BEDS | BATHS | BUILT  | PLOT  | TERRACE |
|------|-------|--------|-------|---------|
| 2    | 3     | 212 m² | 47 m² | 30 m²   |

Beautiful Luxury Ground floor apartment in one of the best developments on the front line of the beach with 360° panoramic views. Close to Mistral beach and Puerto Banus and just a few meters from the 5-star Guadalpin Banus hotel. The contemporary and luxuriously decorated flat is distributed by a spacious entrance hall, a fully equipped modern kitchen with a separate utility room, an elegant dining room and a spectacular living room with a double aspect and direct access to the main terrace. In addition, there are two bedrooms with en-suite bathrooms. The Malibu gated complex is located on the front line of one of the best sandy beaches in Puerto Banús and is accessed via a side entrance with a 24-hour security checkpoint or directly from the promenade. Communal areas include a large swimming pool set in a beautiful mature garden, the rest of the landscaped gardens with communal fountains and gymnasium. The underground garage is easily accessible with its two parking spaces and its access with private lift are very numerous. The complex is equipped with modern security cameras and is monitored 24 hours a day. This is undoubtedly one of the best and most luxurious flats in Marbella, right on the beach and in one of the most private and exclusive urbanisations in Puerto Banus. Communal space for co-owners 2 UNDERGROUND PARKING SPACES 1-Private lift 1 Security post at the entrance to the residence H24 !!!!! 2 OUTDOOR SWIMMING POOLS 1-Freshwater pool 1-Salt water pool 1 Table tennis room SPA 1-Sauna 2- Jacuzzis 1-