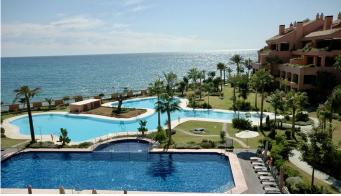

## R4789012

Puerto Banús

REF# R4789012 2.000.000 €

| BEDS | BATHS | BUILT  | PLOT  | TERRACE |
|------|-------|--------|-------|---------|
| 2    | 3     | 212 m² | 47 m² | 30 m²   |

Beautiful Luxury Ground floor apartment in one of the best developments on the front line of the beach with 360° panoramic views. Close to Mistral beach and Puerto Banus and just a few meters from the 5-star Guadalpin Banus hotel. The contemporary and luxuriously decorated flat is distributed by a spacious entrance hall, a fully equipped modern kitchen with a separate utility room, an elegant dining room and a spectacular living room with a double aspect and direct access to the main terrace. In addition, there are two bedrooms with en-suite bathrooms. The Malibu gated complex is located on the front line of one of the best sandy beaches in Puerto Banús and is accessed via a side entrance with a 24-hour security checkpoint or directly from the promenade. Communal areas include a large swimming pool set in a beautiful mature garden, the rest of the landscaped gardens with communal fountains and gymnasium. The underground garage is easily accessible with its two parking spaces and its access with private lift are very numerous. The complex is equipped with modern security cameras and is monitored 24 hours a day. This is undoubtedly one of the best and most luxurious flats in Marbella, right on the beach and in one of the most private and exclusive urbanisations in Puerto Banus. Communal space for co-owners 2 UNDERGROUND PARKING SPACES 1-Private lift 1 Security post at the entrance to the residence H24 !!!!! 2 OUTDOOR SWIMMING POOLS 1-Freshwater pool 1-Salt water pool 1 Table tennis room SPA 1-Sauna 2- Jacuzzis 1-