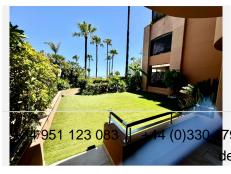

## R4789012

Puerto Banús

REF# R4789012 2.000.000 €

| BEDS | BATHS | BUILT  | PLOT  | TERRACE |
|------|-------|--------|-------|---------|
| 2    | 3     | 212 m² | 47 m² | 30 m²   |

Beautiful Luxury Ground floor apartment in one of the best developments on the front line of the beach with 360° panoramic views. Close to Mistral beach and Puerto Banus and just a few meters from the 5-star Guadalpin Banus hotel. The contemporary and luxuriously decorated flat is distributed by a spacious entrance hall, a fully equipped modern kitchen with a separate utility room, an elegant dining room and a spectacular living room with a double aspect and direct access to the main terrace. In addition, there are two bedrooms with en-suite bathrooms. The Malibu gated complex is located on the front line of one of the best sandy beaches in Puerto Banús and is accessed via a side entrance with a 24-hour security checkpoint or directly from the promenade. Communal areas include a large swimming pool set in a beautiful mature garden, the rest of the landscaped gardens with communal fountains and gymnasium. The underground garage is easily accessible with its two parking spaces and its access with private lift are very numerous. The complex is equipped with modern security cameras and is monitored 24 hours a day. This is undoubtedly one of the best and most luxurious flats in Marbella, right on the beach and in one of the most private and exclusive urbanisations in Puerto Banus. Communal space for co-owners 2 UNDERGROUND PARKING SPACES 1-Private lift 1 Security post at the entrance to the residence H24 !!!!! 2 OUTDOOR SWIMMING POOLS 1-Freshwater pool 1-Salt water pool 1 Table tennis room SPA 1-Sauna 2- Jacuzzis 1-