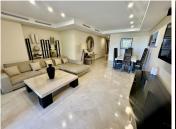

## R4789012

Puerto Banús

REF# R4789012 2.000.000 €

| BEDS | BATHS | BUILT  | PLOT  | TERRACE |
|------|-------|--------|-------|---------|
| 2    | 3     | 212 m² | 47 m² | 30 m²   |

Beautiful Luxury Ground floor apartment in one of the best developments on the front line of the beach with 360° panoramic views. Close to Mistral beach and Puerto Banus and just a few meters from the 5-star Guadalpin Banus hotel. The contemporary and luxuriously decorated flat is distributed by a spacious entrance hall, a fully equipped modern kitchen with a separate utility room, an elegant dining room and a spectacular living room with a double aspect and direct access to the main terrace. In addition, there are two bedrooms with en-suite bathrooms. The Malibu gated complex is located on the front line of one of the best sandy beaches in Puerto Banús and is accessed via a side entrance with a 24-hour security checkpoint or directly from the promenade. Communal areas include a large swimming pool set in a beautiful mature garden, the rest of the landscaped gardens with communal fountains and gymnasium. The underground garage is easily accessible with its two parking spaces and its access with private lift are very numerous. The complex is equipped with modern security cameras and is monitored 24 hours a day. This is undoubtedly one of the best and most luxurious flats in Marbella, right on the beach and in one of the most private and exclusive urbanisations in Puerto Banus. Communal space for co-owners 2 UNDERGROUND PARKING SPACES 1-Private lift 1 Security post at the entrance to the residence H24 !!!!! 2 OUTDOOR SWIMMING POOLS 1-Freshwater pool 1-Salt water pool 1 Table tennis room SPA 1-Sauna 2- Jacuzzis 1-