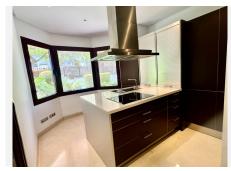

## R4789012

Puerto Banús

REF# R4789012 2.000.000 €

| BEDS | BATHS | BUILT  | PLOT  | TERRACE |
|------|-------|--------|-------|---------|
| 2    | 3     | 212 m² | 47 m² | 30 m²   |

Beautiful Luxury Ground floor apartment in one of the best developments on the front line of the beach with 360° panoramic views. Close to Mistral beach and Puerto Banus and just a few meters from the 5-star Guadalpin Banus hotel. The contemporary and luxuriously decorated flat is distributed by a spacious entrance hall, a fully equipped modern kitchen with a separate utility room, an elegant dining room and a spectacular living room with a double aspect and direct access to the main terrace. In addition, there are two bedrooms with en-suite bathrooms. The Malibu gated complex is located on the front line of one of the best sandy beaches in Puerto Banús and is accessed via a side entrance with a 24-hour security checkpoint or directly from the promenade. Communal areas include a large swimming pool set in a beautiful mature garden, the rest of the landscaped gardens with communal fountains and gymnasium. The underground garage is easily accessible with its two parking spaces and its access with private lift are very numerous. The complex is equipped with modern security cameras and is monitored 24 hours a day. This is undoubtedly one of the best and most luxurious flats in Marbella, right on the beach and in one of the most private and exclusive urbanisations in Puerto Banus. Communal space for co-owners 2 UNDERGROUND PARKING SPACES 1-Private lift 1 Security post at the entrance to the residence H24 !!!!! 2 OUTDOOR SWIMMING POOLS 1-Freshwater pool 1-Salt water pool 1 Table tennis room SPA 1-Sauna 2- Jacuzzis 1-