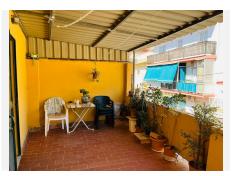

## R4789006

Fuengirola

REF# R4789006 295.000 €

| BEDS | BATHS | BUILT  | TERRACE            |
|------|-------|--------|--------------------|
| 3    | 1     | 133 m² | 100 m <sup>2</sup> |

\*\*Penthouse for Sale in the Heart of Fuengirola\*\*. Discover this charming penthouse located in the heart of Fuengirola, ideal for those looking for comfort and proximity to all amenities. With 133 m² built and 86 m² usable, this property has 3 spacious bedrooms, 1 complete bathroom and a fully equipped independent kitchen. The spacious living-dining room is perfect for family gatherings and relaxing moments. The jewel of this penthouse is its spectacular private terrace of more than 30 square metres, where you can enjoy with family and friends. It also has an additional balcony that runs around the corner. There is also a practical laundry room. The property also includes fitted wardrobes and a storage room, offering additional storage space. Situated on a first floor by stairs, this penthouse has a north and west orientation, ensuring excellent natural light. The nearby commercial area offers supermarkets, restaurants, banks, schools and sports centres, all just a few steps from your door. In addition, the quick access to the A7 motorway allows you to reach Malaga airport in just 20 minutes and Marbella in 30 minutes. Built in 1979 and in good condition, this penthouse is a unique opportunity to live in one of the most desirable areas of Fuengirola with great potential for refurbishment. Don't miss the opportunity to visit this wonderful home!