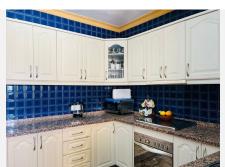

## R4789006

Fuengirola

REF# R4789006 295.000 €

| BEDS | BATHS | BUILT  | TERRACE            |
|------|-------|--------|--------------------|
| 3    | 1     | 133 m² | 100 m <sup>2</sup> |

\*\*Penthouse for Sale in the Heart of Fuengirola\*\*. Discover this charming penthouse located in the heart of Fuengirola, ideal for those looking for comfort and proximity to all amenities. With 133 m² built and 86 m² usable, this property has 3 spacious bedrooms, 1 complete bathroom and a fully equipped independent kitchen. The spacious living-dining room is perfect for family gatherings and relaxing moments. The jewel of this penthouse is its spectacular private terrace of more than 30 square metres, where you can enjoy with family and friends. It also has an additional balcony that runs around the corner. There is also a practical laundry room. The property also includes fitted wardrobes and a storage room, offering additional storage space. Situated on a first floor by stairs, this penthouse has a north and west orientation, ensuring excellent natural light. The nearby commercial area offers supermarkets, restaurants, banks, schools and sports centres, all just a few steps from your door. In addition, the quick access to the A7 motorway allows you to reach Malaga airport in just 20 minutes and Marbella in 30 minutes. Built in 1979 and in good condition, this penthouse is a unique opportunity to live in one of the most desirable areas of Fuengirola with great potential for refurbishment. Don't miss the opportunity to visit this wonderful home!