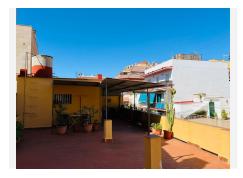

## R4789006

Fuengirola

REF# R4789006 295.000 €

| BEDS | BATHS | BUILT  | TERRACE            |
|------|-------|--------|--------------------|
| 3    | 1     | 133 m² | 100 m <sup>2</sup> |

\*\*Penthouse for Sale in the Heart of Fuengirola\*\*. Discover this charming penthouse located in the heart of Fuengirola, ideal for those looking for comfort and proximity to all amenities. With 133 m² built and 86 m² usable, this property has 3 spacious bedrooms, 1 complete bathroom and a fully equipped independent kitchen. The spacious living-dining room is perfect for family gatherings and relaxing moments. The jewel of this penthouse is its spectacular private terrace of more than 30 square metres, where you can enjoy with family and friends. It also has an additional balcony that runs around the corner. There is also a practical laundry room. The property also includes fitted wardrobes and a storage room, offering additional storage space. Situated on a first floor by stairs, this penthouse has a north and west orientation, ensuring excellent natural light. The nearby commercial area offers supermarkets, restaurants, banks, schools and sports centres, all just a few steps from your door. In addition, the quick access to the A7 motorway allows you to reach Malaga airport in just 20 minutes and Marbella in 30 minutes. Built in 1979 and in good condition, this penthouse is a unique opportunity to live in one of the most desirable areas of Fuengirola with great potential for refurbishment. Don't miss the opportunity to visit this wonderful home!