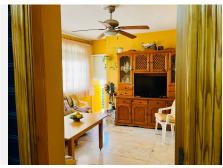

## R4789006

Fuengirola

REF# R4789006 295.000 €

| BEDS | BATHS | BUILT  | TERRACE            |
|------|-------|--------|--------------------|
| 3    | 1     | 133 m² | 100 m <sup>2</sup> |

\*\*Penthouse for Sale in the Heart of Fuengirola\*\*. Discover this charming penthouse located in the heart of Fuengirola, ideal for those looking for comfort and proximity to all amenities. With 133 m² built and 86 m² usable, this property has 3 spacious bedrooms, 1 complete bathroom and a fully equipped independent kitchen. The spacious living-dining room is perfect for family gatherings and relaxing moments. The jewel of this penthouse is its spectacular private terrace of more than 30 square metres, where you can enjoy with family and friends. It also has an additional balcony that runs around the corner. There is also a practical laundry room. The property also includes fitted wardrobes and a storage room, offering additional storage space. Situated on a first floor by stairs, this penthouse has a north and west orientation, ensuring excellent natural light. The nearby commercial area offers supermarkets, restaurants, banks, schools and sports centres, all just a few steps from your door. In addition, the quick access to the A7 motorway allows you to reach Malaga airport in just 20 minutes and Marbella in 30 minutes. Built in 1979 and in good condition, this penthouse is a unique opportunity to live in one of the most desirable areas of Fuengirola with great potential for refurbishment. Don't miss the opportunity to visit this wonderful home!