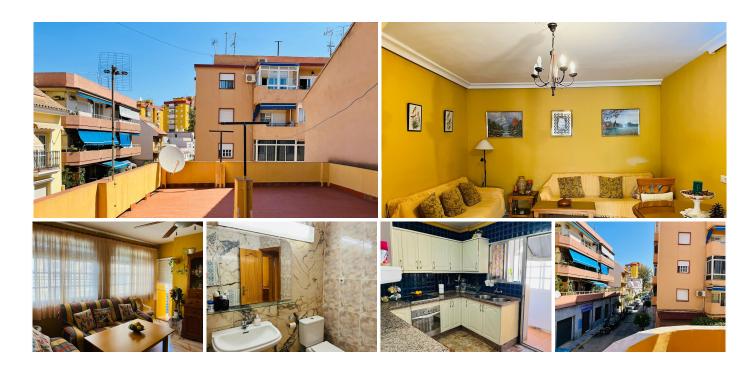

## R4789006

Fuengirola

REF# R4789006 295.000 €

| BEDS | BATHS | BUILT  | TERRACE            |
|------|-------|--------|--------------------|
| 3    | 1     | 133 m² | 100 m <sup>2</sup> |

\*\*Penthouse for Sale in the Heart of Fuengirola\*\*. Discover this charming penthouse located in the heart of Fuengirola, ideal for those looking for comfort and proximity to all amenities. With 133 m² built and 86 m² usable, this property has 3 spacious bedrooms, 1 complete bathroom and a fully equipped independent kitchen. The spacious living-dining room is perfect for family gatherings and relaxing moments. The jewel of this penthouse is its spectacular private terrace of more than 30 square metres, where you can enjoy with family and friends. It also has an additional balcony that runs around the corner. There is also a practical laundry room. The property also includes fitted wardrobes and a storage room, offering additional storage space. Situated on a first floor by stairs, this penthouse has a north and west orientation, ensuring excellent natural light. The nearby commercial area offers supermarkets, restaurants, banks, schools and sports centres, all just a few steps from your door. In addition, the quick access to the A7 motorway allows you to reach Malaga airport in just 20 minutes and Marbella in 30 minutes. Built in 1979 and in good condition, this penthouse is a unique opportunity to live in one of the most desirable areas of Fuengirola with great potential for refurbishment. Don't miss the opportunity to visit this wonderful home!