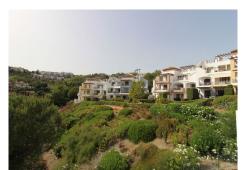

## R4788994 Cos Arqueros

REF# R4788994 480.000 €

| BEDS | BATHS | BUILT  | TERRACE |
|------|-------|--------|---------|
| 3    | 2     | 120 m² | 20 m²   |

Stunning Penthouse in Los Arqueros – A Must-See! Discover luxury living in the heart of Los Arqueros with this exquisite penthouse. Boasting 120 m<sup>2</sup> of constructed space, this property offers ample room for comfort and style. Featuring 3 spacious bedrooms and 2 modern bathrooms, it's perfect for families or those who love to entertain. The stunning fitted kitchen and spacious lounge & dining area make it a dream home for any culinary enthusiast. Step outside onto the large terraces and be captivated by panoramic golf views that are simply breathtaking. With marble flooring throughout, air conditioning for both hot and cold climates, and a guest toilet, every detail has been thoughtfully designed. The property also includes an underground parking space and a storage room for added convenience. Enjoy the peace of mind that comes with 24-hour security and the beauty of shared gardens and swimming pools. Built in 2007 and in excellent second-hand condition, this penthouse is ready to welcome its new owners. Highly recommended for viewing, this is a rare opportunity to own a piece of paradise in one of the most exclusive urbanisations. Don't miss out on this gem – schedule your visit today!