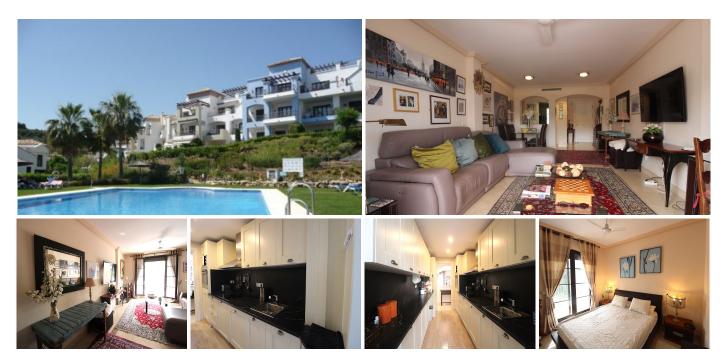

## R4788994 Cos Arqueros

REF# R4788994 480.000 €

| BEDS | BATHS | BUILT  | TERRACE |
|------|-------|--------|---------|
| 3    | 2     | 120 m² | 20 m²   |

Stunning Penthouse in Los Arqueros – A Must-See! Discover luxury living in the heart of Los Arqueros with this exquisite penthouse. Boasting 120 m<sup>2</sup> of constructed space, this property offers ample room for comfort and style. Featuring 3 spacious bedrooms and 2 modern bathrooms, it's perfect for families or those who love to entertain. The stunning fitted kitchen and spacious lounge & dining area make it a dream home for any culinary enthusiast. Step outside onto the large terraces and be captivated by panoramic golf views that are simply breathtaking. With marble flooring throughout, air conditioning for both hot and cold climates, and a guest toilet, every detail has been thoughtfully designed. The property also includes an underground parking space and a storage room for added convenience. Enjoy the peace of mind that comes with 24-hour security and the beauty of shared gardens and swimming pools. Built in 2007 and in excellent second-hand condition, this penthouse is ready to welcome its new owners. Highly recommended for viewing, this is a rare opportunity to own a piece of paradise in one of the most exclusive urbanisations. Don't miss out on this gem – schedule your visit today!