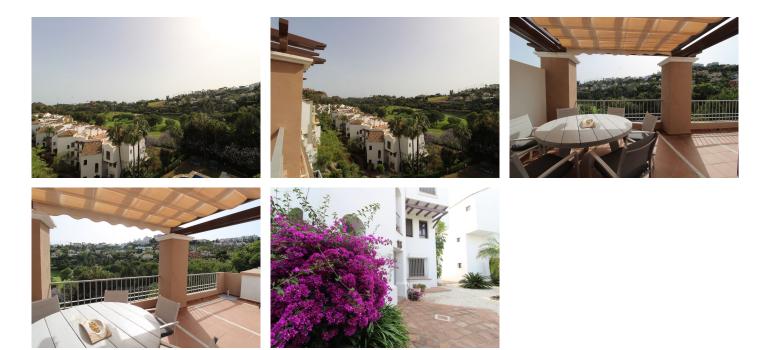

## R4788994 Cos Arqueros

REF# R4788994 480.000 €

| BEDS | BATHS | BUILT  | TERRACE |
|------|-------|--------|---------|
| 3    | 2     | 120 m² | 20 m²   |

Stunning Penthouse in Los Arqueros – A Must-See! Discover luxury living in the heart of Los Arqueros with this exquisite penthouse. Boasting 120 m<sup>2</sup> of constructed space, this property offers ample room for comfort and style. Featuring 3 spacious bedrooms and 2 modern bathrooms, it's perfect for families or those who love to entertain. The stunning fitted kitchen and spacious lounge & dining area make it a dream home for any culinary enthusiast. Step outside onto the large terraces and be captivated by panoramic golf views that are simply breathtaking. With marble flooring throughout, air conditioning for both hot and cold climates, and a guest toilet, every detail has been thoughtfully designed. The property also includes an underground parking space and a storage room for added convenience. Enjoy the peace of mind that comes with 24-hour security and the beauty of shared gardens and swimming pools. Built in 2007 and in excellent second-hand condition, this penthouse is ready to welcome its new owners. Highly recommended for viewing, this is a rare opportunity to own a piece of paradise in one of the most exclusive urbanisations. Don't miss out on this gem – schedule your visit today!