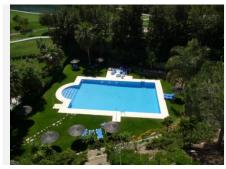

## R4788994 Cos Arqueros

REF# R4788994 480.000 €

| BEDS | BATHS | BUILT  | TERRACE |
|------|-------|--------|---------|
| 3    | 2     | 120 m² | 20 m²   |

Stunning Penthouse in Los Arqueros – A Must-See! Discover luxury living in the heart of Los Arqueros with this exquisite penthouse. Boasting 120 m<sup>2</sup> of constructed space, this property offers ample room for comfort and style. Featuring 3 spacious bedrooms and 2 modern bathrooms, it's perfect for families or those who love to entertain. The stunning fitted kitchen and spacious lounge & dining area make it a dream home for any culinary enthusiast. Step outside onto the large terraces and be captivated by panoramic golf views that are simply breathtaking. With marble flooring throughout, air conditioning for both hot and cold climates, and a guest toilet, every detail has been thoughtfully designed. The property also includes an underground parking space and a storage room for added convenience. Enjoy the peace of mind that comes with 24-hour security and the beauty of shared gardens and swimming pools. Built in 2007 and in excellent second-hand condition, this penthouse is ready to welcome its new owners. Highly recommended for viewing, this is a rare opportunity to own a piece of paradise in one of the most exclusive urbanisations. Don't miss out on this gem – schedule your visit today!