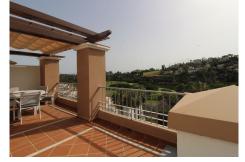

## R4788994 Cos Arqueros

REF# R4788994 480.000 €

| BEDS | BATHS | BUILT  | TERRACE |
|------|-------|--------|---------|
| 3    | 2     | 120 m² | 20 m²   |

Stunning Penthouse in Los Arqueros – A Must-See! Discover luxury living in the heart of Los Arqueros with this exquisite penthouse. Boasting 120 m<sup>2</sup> of constructed space, this property offers ample room for comfort and style. Featuring 3 spacious bedrooms and 2 modern bathrooms, it's perfect for families or those who love to entertain. The stunning fitted kitchen and spacious lounge & dining area make it a dream home for any culinary enthusiast. Step outside onto the large terraces and be captivated by panoramic golf views that are simply breathtaking. With marble flooring throughout, air conditioning for both hot and cold climates, and a guest toilet, every detail has been thoughtfully designed. The property also includes an underground parking space and a storage room for added convenience. Enjoy the peace of mind that comes with 24-hour security and the beauty of shared gardens and swimming pools. Built in 2007 and in excellent second-hand condition, this penthouse is ready to welcome its new owners. Highly recommended for viewing, this is a rare opportunity to own a piece of paradise in one of the most exclusive urbanisations. Don't miss out on this gem – schedule your visit today!