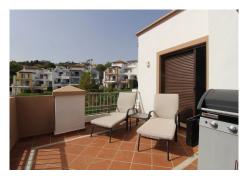

## R4788994 Cos Arqueros

REF# R4788994 480.000 €

| BEDS | BATHS | BUILT  | TERRACE |
|------|-------|--------|---------|
| 3    | 2     | 120 m² | 20 m²   |

Stunning Penthouse in Los Arqueros – A Must-See! Discover luxury living in the heart of Los Arqueros with this exquisite penthouse. Boasting 120 m<sup>2</sup> of constructed space, this property offers ample room for comfort and style. Featuring 3 spacious bedrooms and 2 modern bathrooms, it's perfect for families or those who love to entertain. The stunning fitted kitchen and spacious lounge & dining area make it a dream home for any culinary enthusiast. Step outside onto the large terraces and be captivated by panoramic golf views that are simply breathtaking. With marble flooring throughout, air conditioning for both hot and cold climates, and a guest toilet, every detail has been thoughtfully designed. The property also includes an underground parking space and a storage room for added convenience. Enjoy the peace of mind that comes with 24-hour security and the beauty of shared gardens and swimming pools. Built in 2007 and in excellent second-hand condition, this penthouse is ready to welcome its new owners. Highly recommended for viewing, this is a rare opportunity to own a piece of paradise in one of the most exclusive urbanisations. Don't miss out on this gem – schedule your visit today!