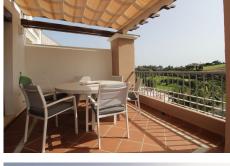

## R4788994 Cos Arqueros

REF# R4788994 480.000 €

| BEDS | BATHS | BUILT  | TERRACE |
|------|-------|--------|---------|
| 3    | 2     | 120 m² | 20 m²   |

Stunning Penthouse in Los Arqueros – A Must-See! Discover luxury living in the heart of Los Arqueros with this exquisite penthouse. Boasting 120 m<sup>2</sup> of constructed space, this property offers ample room for comfort and style. Featuring 3 spacious bedrooms and 2 modern bathrooms, it's perfect for families or those who love to entertain. The stunning fitted kitchen and spacious lounge & dining area make it a dream home for any culinary enthusiast. Step outside onto the large terraces and be captivated by panoramic golf views that are simply breathtaking. With marble flooring throughout, air conditioning for both hot and cold climates, and a guest toilet, every detail has been thoughtfully designed. The property also includes an underground parking space and a storage room for added convenience. Enjoy the peace of mind that comes with 24-hour security and the beauty of shared gardens and swimming pools. Built in 2007 and in excellent second-hand condition, this penthouse is ready to welcome its new owners. Highly recommended for viewing, this is a rare opportunity to own a piece of paradise in one of the most exclusive urbanisations. Don't miss out on this gem – schedule your visit today!