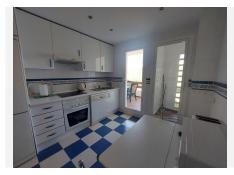

## R4788310 Selwo

REF# R4788310 295.000 €

| BEDS | BATHS | BUILT | TERRACE |
|------|-------|-------|---------|
| 2    | 2     | 94 m² | 28 m²   |

Very spacious apartment in a beautiful urbanisation just outside of the wonderful town of Estepona. This fantastic property is in Selwo, and could be the perfect full time residence, holiday home or rental investment. The property has 2 bedrooms and 2 bathrooms, one of which is en suite to the master bedroom. You have very large living and dining area that has direct access to your ample south facing terrace with great views over the communal pool and gardens. You have a very good sized kitchen with seperate utility room. From the kitchen you will find your 2nd terrace which is north facing to give you that much needed shade in the summer. Included in the price of the property is an underground parking space and a good sized storage room. We have the keys for easy viewings. Middle Floor Apartment, Selwo, Costa del Sol. 2 Bedrooms, 2 Bathrooms, Built 94 m<sup>2</sup>, Terrace 17 m<sup>2</sup>. Orientation : South. Condition : Good. Pool : Communal. Climate Control : Air Conditioning, Hot A/C, Cold A/C. Views : Garden, Pool. Features : Covered Terrace, Lift, Fitted Wardrobes, Near Transport, Private Terrace, Gym, Storage Room, Utility Room, Ensuite Bathroom, Marble Flooring, Near Church, Fiber Optic. Furniture : Fully Furnished. Kitchen : Fully Fitted. Garden : Communal. Security : Gated Complex, Entry Phone. Parking : Underground, Garage, Private. Utilities : Electricity. Category : Bargain, Holiday Homes, Investment, Resale.