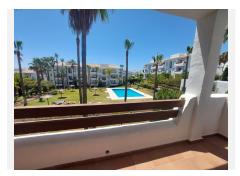

## R4788310 Selwo

REF# R4788310 295.000 €

| BEDS | BATHS | BUILT | TERRACE |
|------|-------|-------|---------|
| 2    | 2     | 94 m² | 28 m²   |

Very spacious apartment in a beautiful urbanisation just outside of the wonderful town of Estepona. This fantastic property is in Selwo, and could be the perfect full time residence, holiday home or rental investment. The property has 2 bedrooms and 2 bathrooms, one of which is en suite to the master bedroom. You have very large living and dining area that has direct access to your ample south facing terrace with great views over the communal pool and gardens. You have a very good sized kitchen with seperate utility room. From the kitchen you will find your 2nd terrace which is north facing to give you that much needed shade in the summer. Included in the price of the property is an underground parking space and a good sized storage room. We have the keys for easy viewings. Middle Floor Apartment, Selwo, Costa del Sol. 2 Bedrooms, 2 Bathrooms, Built 94 m<sup>2</sup>, Terrace 17 m<sup>2</sup>. Orientation : South. Condition : Good. Pool : Communal. Climate Control : Air Conditioning, Hot A/C, Cold A/C. Views : Garden, Pool. Features : Covered Terrace, Lift, Fitted Wardrobes, Near Transport, Private Terrace, Gym, Storage Room, Utility Room, Ensuite Bathroom, Marble Flooring, Near Church, Fiber Optic. Furniture : Fully Furnished. Kitchen : Fully Fitted. Garden : Communal. Security : Gated Complex, Entry Phone. Parking : Underground, Garage, Private. Utilities : Electricity. Category : Bargain, Holiday Homes, Investment, Resale.