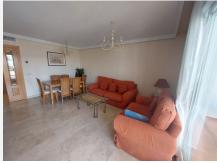

## R4788310 Selwo

REF# R4788310 295.000 €

| BEDS | BATHS | BUILT | TERRACE |
|------|-------|-------|---------|
| 2    | 2     | 94 m² | 28 m²   |

Very spacious apartment in a beautiful urbanisation just outside of the wonderful town of Estepona. This fantastic property is in Selwo, and could be the perfect full time residence, holiday home or rental investment. The property has 2 bedrooms and 2 bathrooms, one of which is en suite to the master bedroom. You have very large living and dining area that has direct access to your ample south facing terrace with great views over the communal pool and gardens. You have a very good sized kitchen with seperate utility room. From the kitchen you will find your 2nd terrace which is north facing to give you that much needed shade in the summer. Included in the price of the property is an underground parking space and a good sized storage room. We have the keys for easy viewings. Middle Floor Apartment, Selwo, Costa del Sol. 2 Bedrooms, 2 Bathrooms, Built 94 m<sup>2</sup>, Terrace 17 m<sup>2</sup>. Orientation : South. Condition : Good. Pool : Communal. Climate Control : Air Conditioning, Hot A/C, Cold A/C. Views : Garden, Pool. Features : Covered Terrace, Lift, Fitted Wardrobes, Near Transport, Private Terrace, Gym, Storage Room, Utility Room, Ensuite Bathroom, Marble Flooring, Near Church, Fiber Optic. Furniture : Fully Furnished. Kitchen : Fully Fitted. Garden : Communal. Security : Gated Complex, Entry Phone. Parking : Underground, Garage, Private. Utilities : Electricity. Category : Bargain, Holiday Homes, Investment, Resale.