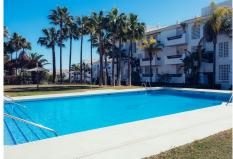

## R4788310 Selwo

REF# R4788310 295.000 €

| BEDS | BATHS | BUILT | TERRACE |
|------|-------|-------|---------|
| 2    | 2     | 94 m² | 28 m²   |

Very spacious apartment in a beautiful urbanisation just outside of the wonderful town of Estepona. This fantastic property is in Selwo, and could be the perfect full time residence, holiday home or rental investment. The property has 2 bedrooms and 2 bathrooms, one of which is en suite to the master bedroom. You have very large living and dining area that has direct access to your ample south facing terrace with great views over the communal pool and gardens. You have a very good sized kitchen with seperate utility room. From the kitchen you will find your 2nd terrace which is north facing to give you that much needed shade in the summer. Included in the price of the property is an underground parking space and a good sized storage room. We have the keys for easy viewings. Middle Floor Apartment, Selwo, Costa del Sol. 2 Bedrooms, 2 Bathrooms, Built 94 m<sup>2</sup>, Terrace 17 m<sup>2</sup>. Orientation : South. Condition : Good. Pool : Communal. Climate Control : Air Conditioning, Hot A/C, Cold A/C. Views : Garden, Pool. Features : Covered Terrace, Lift, Fitted Wardrobes, Near Transport, Private Terrace, Gym, Storage Room, Utility Room, Ensuite Bathroom, Marble Flooring, Near Church, Fiber Optic. Furniture : Fully Furnished. Kitchen : Fully Fitted. Garden : Communal. Security : Gated Complex, Entry Phone. Parking : Underground, Garage, Private. Utilities : Electricity. Category : Bargain, Holiday Homes, Investment, Resale.