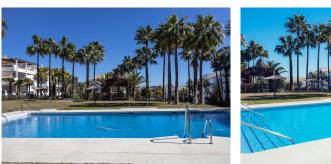

## R4788310 Selwo

REF# R4788310 295.000 €

| BEDS | BATHS | BUILT | TERRACE |
|------|-------|-------|---------|
| 2    | 2     | 94 m² | 28 m²   |

Very spacious apartment in a beautiful urbanisation just outside of the wonderful town of Estepona. This fantastic property is in Selwo, and could be the perfect full time residence, holiday home or rental investment. The property has 2 bedrooms and 2 bathrooms, one of which is en suite to the master bedroom. You have very large living and dining area that has direct access to your ample south facing terrace with great views over the communal pool and gardens. You have a very good sized kitchen with seperate utility room. From the kitchen you will find your 2nd terrace which is north facing to give you that much needed shade in the summer. Included in the price of the property is an underground parking space and a good sized storage room. We have the keys for easy viewings. Middle Floor Apartment, Selwo, Costa del Sol. 2 Bedrooms, 2 Bathrooms, Built 94 m<sup>2</sup>, Terrace 17 m<sup>2</sup>. Orientation : South. Condition : Good. Pool : Communal. Climate Control : Air Conditioning, Hot A/C, Cold A/C. Views : Garden, Pool. Features : Covered Terrace, Lift, Fitted Wardrobes, Near Transport, Private Terrace, Gym, Storage Room, Utility Room, Ensuite Bathroom, Marble Flooring, Near Church, Fiber Optic. Furniture : Fully Furnished. Kitchen : Fully Fitted. Garden : Communal. Security : Gated Complex, Entry Phone. Parking : Underground, Garage, Private. Utilities : Electricity. Category : Bargain, Holiday Homes, Investment, Resale.