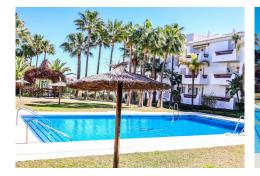

## R4788310 Selwo

REF# R4788310 295.000 €

| BEDS | BATHS | BUILT | TERRACE |
|------|-------|-------|---------|
| 2    | 2     | 94 m² | 28 m²   |

Very spacious apartment in a beautiful urbanisation just outside of the wonderful town of Estepona. This fantastic property is in Selwo, and could be the perfect full time residence, holiday home or rental investment. The property has 2 bedrooms and 2 bathrooms, one of which is en suite to the master bedroom. You have very large living and dining area that has direct access to your ample south facing terrace with great views over the communal pool and gardens. You have a very good sized kitchen with seperate utility room. From the kitchen you will find your 2nd terrace which is north facing to give you that much needed shade in the summer. Included in the price of the property is an underground parking space and a good sized storage room. We have the keys for easy viewings. Middle Floor Apartment, Selwo, Costa del Sol. 2 Bedrooms, 2 Bathrooms, Built 94 m<sup>2</sup>, Terrace 17 m<sup>2</sup>. Orientation : South. Condition : Good. Pool : Communal. Climate Control : Air Conditioning, Hot A/C, Cold A/C. Views : Garden, Pool. Features : Covered Terrace, Lift, Fitted Wardrobes, Near Transport, Private Terrace, Gym, Storage Room, Utility Room, Ensuite Bathroom, Marble Flooring, Near Church, Fiber Optic. Furniture : Fully Furnished. Kitchen : Fully Fitted. Garden : Communal. Security : Gated Complex, Entry Phone. Parking : Underground, Garage, Private. Utilities : Electricity. Category : Bargain, Holiday Homes, Investment, Resale.