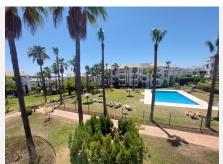

## R4788310 Selwo

REF# R4788310 295.000 €

| BEDS | BATHS | BUILT | TERRACE |
|------|-------|-------|---------|
| 2    | 2     | 94 m² | 28 m²   |

Very spacious apartment in a beautiful urbanisation just outside of the wonderful town of Estepona. This fantastic property is in Selwo, and could be the perfect full time residence, holiday home or rental investment. The property has 2 bedrooms and 2 bathrooms, one of which is en suite to the master bedroom. You have very large living and dining area that has direct access to your ample south facing terrace with great views over the communal pool and gardens. You have a very good sized kitchen with seperate utility room. From the kitchen you will find your 2nd terrace which is north facing to give you that much needed shade in the summer. Included in the price of the property is an underground parking space and a good sized storage room. We have the keys for easy viewings. Middle Floor Apartment, Selwo, Costa del Sol. 2 Bedrooms, 2 Bathrooms, Built 94 m<sup>2</sup>, Terrace 17 m<sup>2</sup>. Orientation : South. Condition : Good. Pool : Communal. Climate Control : Air Conditioning, Hot A/C, Cold A/C. Views : Garden, Pool. Features : Covered Terrace, Lift, Fitted Wardrobes, Near Transport, Private Terrace, Gym, Storage Room, Utility Room, Ensuite Bathroom, Marble Flooring, Near Church, Fiber Optic. Furniture : Fully Furnished. Kitchen : Fully Fitted. Garden : Communal. Security : Gated Complex, Entry Phone. Parking : Underground, Garage, Private. Utilities : Electricity. Category : Bargain, Holiday Homes, Investment, Resale.