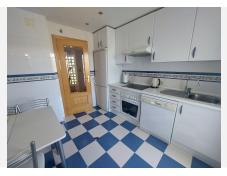

## R4788310 Selwo

REF# R4788310 295.000 €

| BEDS | BATHS | BUILT | TERRACE |
|------|-------|-------|---------|
| 2    | 2     | 94 m² | 28 m²   |

Very spacious apartment in a beautiful urbanisation just outside of the wonderful town of Estepona. This fantastic property is in Selwo, and could be the perfect full time residence, holiday home or rental investment. The property has 2 bedrooms and 2 bathrooms, one of which is en suite to the master bedroom. You have very large living and dining area that has direct access to your ample south facing terrace with great views over the communal pool and gardens. You have a very good sized kitchen with seperate utility room. From the kitchen you will find your 2nd terrace which is north facing to give you that much needed shade in the summer. Included in the price of the property is an underground parking space and a good sized storage room. We have the keys for easy viewings. Middle Floor Apartment, Selwo, Costa del Sol. 2 Bedrooms, 2 Bathrooms, Built 94 m<sup>2</sup>, Terrace 17 m<sup>2</sup>. Orientation : South. Condition : Good. Pool : Communal. Climate Control : Air Conditioning, Hot A/C, Cold A/C. Views : Garden, Pool. Features : Covered Terrace, Lift, Fitted Wardrobes, Near Transport, Private Terrace, Gym, Storage Room, Utility Room, Ensuite Bathroom, Marble Flooring, Near Church, Fiber Optic. Furniture : Fully Furnished. Kitchen : Fully Fitted. Garden : Communal. Security : Gated Complex, Entry Phone. Parking : Underground, Garage, Private. Utilities : Electricity. Category : Bargain, Holiday Homes, Investment, Resale.