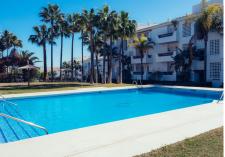

## R4788310 Selwo

REF# R4788310 295.000 €

| BEDS | BATHS | BUILT | TERRACE |
|------|-------|-------|---------|
| 2    | 2     | 94 m² | 28 m²   |

Very spacious apartment in a beautiful urbanisation just outside of the wonderful town of Estepona. This fantastic property is in Selwo, and could be the perfect full time residence, holiday home or rental investment. The property has 2 bedrooms and 2 bathrooms, one of which is en suite to the master bedroom. You have very large living and dining area that has direct access to your ample south facing terrace with great views over the communal pool and gardens. You have a very good sized kitchen with seperate utility room. From the kitchen you will find your 2nd terrace which is north facing to give you that much needed shade in the summer. Included in the price of the property is an underground parking space and a good sized storage room. We have the keys for easy viewings. Middle Floor Apartment, Selwo, Costa del Sol. 2 Bedrooms, 2 Bathrooms, Built 94 m<sup>2</sup>, Terrace 17 m<sup>2</sup>. Orientation : South. Condition : Good. Pool : Communal. Climate Control : Air Conditioning, Hot A/C, Cold A/C. Views : Garden, Pool. Features : Covered Terrace, Lift, Fitted Wardrobes, Near Transport, Private Terrace, Gym, Storage Room, Utility Room, Ensuite Bathroom, Marble Flooring, Near Church, Fiber Optic. Furniture : Fully Furnished. Kitchen : Fully Fitted. Garden : Communal. Security : Gated Complex, Entry Phone. Parking : Underground, Garage, Private. Utilities : Electricity. Category : Bargain, Holiday Homes, Investment, Resale.