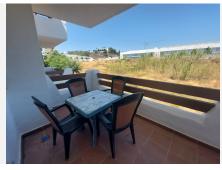

## R4788310 Selwo

REF# R4788310 295.000 €

| BEDS | BATHS | BUILT | TERRACE |
|------|-------|-------|---------|
| 2    | 2     | 94 m² | 28 m²   |

Very spacious apartment in a beautiful urbanisation just outside of the wonderful town of Estepona. This fantastic property is in Selwo, and could be the perfect full time residence, holiday home or rental investment. The property has 2 bedrooms and 2 bathrooms, one of which is en suite to the master bedroom. You have very large living and dining area that has direct access to your ample south facing terrace with great views over the communal pool and gardens. You have a very good sized kitchen with seperate utility room. From the kitchen you will find your 2nd terrace which is north facing to give you that much needed shade in the summer. Included in the price of the property is an underground parking space and a good sized storage room. We have the keys for easy viewings. Middle Floor Apartment, Selwo, Costa del Sol. 2 Bedrooms, 2 Bathrooms, Built 94 m<sup>2</sup>, Terrace 17 m<sup>2</sup>. Orientation : South. Condition : Good. Pool : Communal. Climate Control : Air Conditioning, Hot A/C, Cold A/C. Views : Garden, Pool. Features : Covered Terrace, Lift, Fitted Wardrobes, Near Transport, Private Terrace, Gym, Storage Room, Utility Room, Ensuite Bathroom, Marble Flooring, Near Church, Fiber Optic. Furniture : Fully Furnished. Kitchen : Fully Fitted. Garden : Communal. Security : Gated Complex, Entry Phone. Parking : Underground, Garage, Private. Utilities : Electricity. Category : Bargain, Holiday Homes, Investment, Resale.