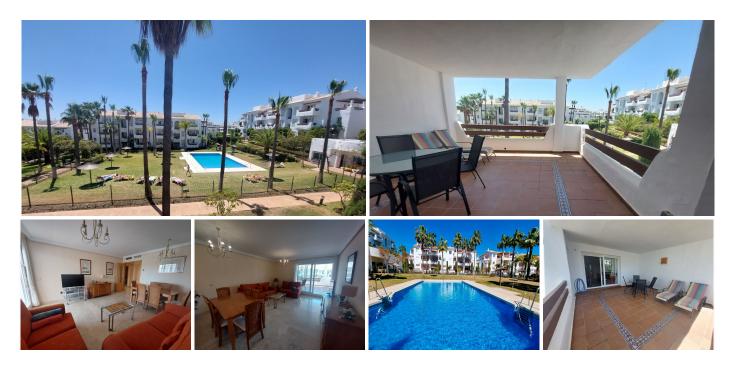

## R4788310 Selwo

REF# R4788310 295.000 €

| BEDS | BATHS | BUILT | TERRACE |
|------|-------|-------|---------|
| 2    | 2     | 94 m² | 28 m²   |

Very spacious apartment in a beautiful urbanisation just outside of the wonderful town of Estepona. This fantastic property is in Selwo, and could be the perfect full time residence, holiday home or rental investment. The property has 2 bedrooms and 2 bathrooms, one of which is en suite to the master bedroom. You have very large living and dining area that has direct access to your ample south facing terrace with great views over the communal pool and gardens. You have a very good sized kitchen with seperate utility room. From the kitchen you will find your 2nd terrace which is north facing to give you that much needed shade in the summer. Included in the price of the property is an underground parking space and a good sized storage room. We have the keys for easy viewings. Middle Floor Apartment, Selwo, Costa del Sol. 2 Bedrooms, 2 Bathrooms, Built 94 m<sup>2</sup>, Terrace 17 m<sup>2</sup>. Orientation : South. Condition : Good. Pool : Communal. Climate Control : Air Conditioning, Hot A/C, Cold A/C. Views : Garden, Pool. Features : Covered Terrace, Lift, Fitted Wardrobes, Near Transport, Private Terrace, Gym, Storage Room, Utility Room, Ensuite Bathroom, Marble Flooring, Near Church, Fiber Optic. Furniture : Fully Furnished. Kitchen : Fully Fitted. Garden : Communal. Security : Gated Complex, Entry Phone. Parking : Underground, Garage, Private. Utilities : Electricity. Category : Bargain, Holiday Homes, Investment, Resale.