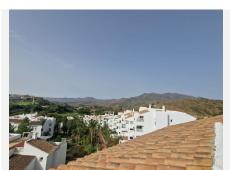

R4787755

Alhaurin Golf

REF# R4787755 257.000 €

| BEDS | BATHS | BUILT  | TERRACE |
|------|-------|--------|---------|
| 2    | 2     | 104 m² | 33 m²   |

Nice penthouse for sale in Alhaurin Golf, Alhaurin el Grande. The property has 2 floors, main floor has the living area and the top floor has the solarium. On the main floor you have a hallway where all the rooms lead off from. To the right the master bedroom with fitted wardobes, access to the bottom terrace with amazing views and en-suite bathroom. Next to it you have the living / dining room, it has stairs leading up to the 2nd floor, it also has access to the terrace, where you can sit and enjoy the golf and mountains views, it also has an awning. From the hallway you have a seperate kitchen with eat in area if you so wish. Fully fitted and funcional. Then to the left of the hallway you have the 2nd bedroom with fitted wardrobes and 2nd bathroom with shower. On the second floor the solarium is very private and again with the amazing views with a magnificant sunrise and sunset, it also has an awning. There is only six apartments in the building. There is a dedicated open parking space, large storage rom and a lift/ or stairs to access the apartment. The apartment is well taken care off. You have the chance to purchase this property as an investment for shortor long-term rental, as a lock-up and leave holiday home or for your permanent living. The Pueblo Andaluz urbanization is very well maintained and you can use the two pools and beautiful gardens. The complex is currently getting painted. You are 5 minutes by car from the center of Alhaurin el Grande, less then 20minutes from the beach and Malaga is less then 30 minutes. A must see! A video is available.