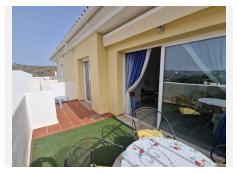

R4787755

Alhaurin Golf

REF# R4787755 257.000 €

| BEDS | BATHS | BUILT  | TERRACE |
|------|-------|--------|---------|
| 2    | 2     | 104 m² | 33 m²   |

Nice penthouse for sale in Alhaurin Golf, Alhaurin el Grande. The property has 2 floors, main floor has the living area and the top floor has the solarium. On the main floor you have a hallway where all the rooms lead off from. To the right the master bedroom with fitted wardobes, access to the bottom terrace with amazing views and en-suite bathroom. Next to it you have the living / dining room, it has stairs leading up to the 2nd floor, it also has access to the terrace, where you can sit and enjoy the golf and mountains views, it also has an awning. From the hallway you have a seperate kitchen with eat in area if you so wish. Fully fitted and funcional. Then to the left of the hallway you have the 2nd bedroom with fitted wardrobes and 2nd bathroom with shower. On the second floor the solarium is very private and again with the amazing views with a magnificant sunrise and sunset, it also has an awning. There is only six apartments in the building. There is a dedicated open parking space, large storage rom and a lift/ or stairs to access the apartment. The apartment is well taken care off. You have the chance to purchase this property as an investment for shortor long-term rental, as a lock-up and leave holiday home or for your permanent living. The Pueblo Andaluz urbanization is very well maintained and you can use the two pools and beautiful gardens. The complex is currently getting painted. You are 5 minutes by car from the center of Alhaurin el Grande, less then 20minutes from the beach and Malaga is less then 30 minutes. A must see! A video is available.