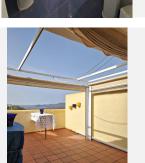

R4787755

Alhaurin Golf

REF# R4787755 257.000 €

| BEDS | BATHS | BUILT  | TERRACE |
|------|-------|--------|---------|
| 2    | 2     | 104 m² | 33 m²   |

Nice penthouse for sale in Alhaurin Golf, Alhaurin el Grande. The property has 2 floors, main floor has the living area and the top floor has the solarium. On the main floor you have a hallway where all the rooms lead off from. To the right the master bedroom with fitted wardobes, access to the bottom terrace with amazing views and en-suite bathroom. Next to it you have the living / dining room, it has stairs leading up to the 2nd floor, it also has access to the terrace, where you can sit and enjoy the golf and mountains views, it also has an awning. From the hallway you have a seperate kitchen with eat in area if you so wish. Fully fitted and funcional. Then to the left of the hallway you have the 2nd bedroom with fitted wardrobes and 2nd bathroom with shower. On the second floor the solarium is very private and again with the amazing views with a magnificant sunrise and sunset, it also has an awning. There is only six apartments in the building. There is a dedicated open parking space, large storage rom and a lift/ or stairs to access the apartment. The apartment is well taken care off. You have the chance to purchase this property as an investment for shortor long-term rental, as a lock-up and leave holiday home or for your permanent living. The Pueblo Andaluz urbanization is very well maintained and you can use the two pools and beautiful gardens. The complex is currently getting painted. You are 5 minutes by car from the center of Alhaurin el Grande, less then 20minutes from the beach and Malaga is less then 30 minutes. A must see! A video is available.