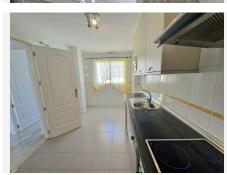

R4787755

Alhaurin Golf

REF# R4787755 257.000 €

| BEDS | BATHS | BUILT  | TERRACE |
|------|-------|--------|---------|
| 2    | 2     | 104 m² | 33 m²   |

Nice penthouse for sale in Alhaurin Golf, Alhaurin el Grande. The property has 2 floors, main floor has the living area and the top floor has the solarium. On the main floor you have a hallway where all the rooms lead off from. To the right the master bedroom with fitted wardobes, access to the bottom terrace with amazing views and en-suite bathroom. Next to it you have the living / dining room, it has stairs leading up to the 2nd floor, it also has access to the terrace, where you can sit and enjoy the golf and mountains views, it also has an awning. From the hallway you have a seperate kitchen with eat in area if you so wish. Fully fitted and funcional. Then to the left of the hallway you have the 2nd bedroom with fitted wardrobes and 2nd bathroom with shower. On the second floor the solarium is very private and again with the amazing views with a magnificant sunrise and sunset, it also has an awning. There is only six apartments in the building. There is a dedicated open parking space, large storage rom and a lift/ or stairs to access the apartment. The apartment is well taken care off. You have the chance to purchase this property as an investment for shortor long-term rental, as a lock-up and leave holiday home or for your permanent living. The Pueblo Andaluz urbanization is very well maintained and you can use the two pools and beautiful gardens. The complex is currently getting painted. You are 5 minutes by car from the center of Alhaurin el Grande, less then 20minutes from the beach and Malaga is less then 30 minutes. A must see! A video is available.