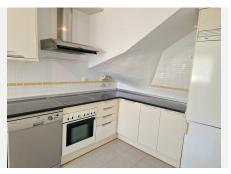

R4787755

Alhaurin Golf

REF# R4787755 257.000 €

| BEDS | BATHS | BUILT  | TERRACE |
|------|-------|--------|---------|
| 2    | 2     | 104 m² | 33 m²   |

Nice penthouse for sale in Alhaurin Golf, Alhaurin el Grande. The property has 2 floors, main floor has the living area and the top floor has the solarium. On the main floor you have a hallway where all the rooms lead off from. To the right the master bedroom with fitted wardobes, access to the bottom terrace with amazing views and en-suite bathroom. Next to it you have the living / dining room, it has stairs leading up to the 2nd floor, it also has access to the terrace, where you can sit and enjoy the golf and mountains views, it also has an awning. From the hallway you have a seperate kitchen with eat in area if you so wish. Fully fitted and funcional. Then to the left of the hallway you have the 2nd bedroom with fitted wardrobes and 2nd bathroom with shower. On the second floor the solarium is very private and again with the amazing views with a magnificant sunrise and sunset, it also has an awning. There is only six apartments in the building. There is a dedicated open parking space, large storage rom and a lift/ or stairs to access the apartment. The apartment is well taken care off. You have the chance to purchase this property as an investment for shortor long-term rental, as a lock-up and leave holiday home or for your permanent living. The Pueblo Andaluz urbanization is very well maintained and you can use the two pools and beautiful gardens. The complex is currently getting painted. You are 5 minutes by car from the center of Alhaurin el Grande, less then 20minutes from the beach and Malaga is less then 30 minutes. A must see! A video is available.