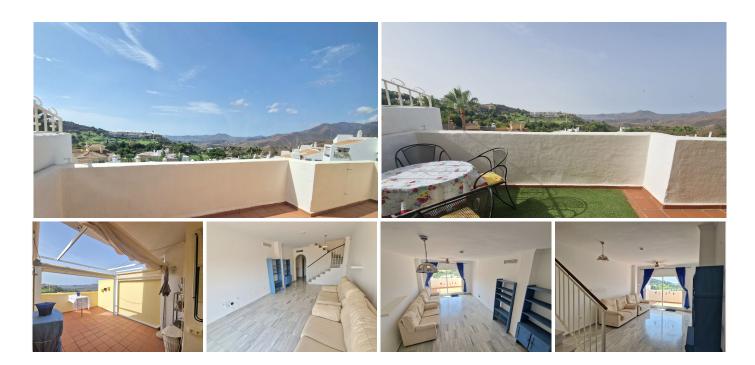

R4787755

Alhaurin Golf

REF# R4787755 257.000 €

| BEDS | BATHS | BUILT  | TERRACE |
|------|-------|--------|---------|
| 2    | 2     | 104 m² | 33 m²   |

Nice penthouse for sale in Alhaurin Golf, Alhaurin el Grande. The property has 2 floors, main floor has the living area and the top floor has the solarium. On the main floor you have a hallway where all the rooms lead off from. To the right the master bedroom with fitted wardobes, access to the bottom terrace with amazing views and en-suite bathroom. Next to it you have the living / dining room, it has stairs leading up to the 2nd floor, it also has access to the terrace, where you can sit and enjoy the golf and mountains views, it also has an awning. From the hallway you have a seperate kitchen with eat in area if you so wish. Fully fitted and funcional. Then to the left of the hallway you have the 2nd bedroom with fitted wardrobes and 2nd bathroom with shower. On the second floor the solarium is very private and again with the amazing views with a magnificant sunrise and sunset, it also has an awning. There is only six apartments in the building. There is a dedicated open parking space, large storage rom and a lift/ or stairs to access the apartment. The apartment is well taken care off. You have the chance to purchase this property as an investment for shortor long-term rental, as a lock-up and leave holiday home or for your permanent living. The Pueblo Andaluz urbanization is very well maintained and you can use the two pools and beautiful gardens. The complex is currently getting painted. You are 5 minutes by car from the center of Alhaurin el Grande, less then 20minutes from the beach and Malaga is less then 30 minutes. A must see! A video is available.