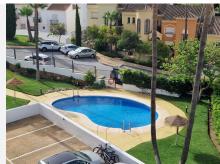

R4787755

Alhaurin Golf

REF# R4787755 257.000 €

| BEDS | BATHS | BUILT  | TERRACE |
|------|-------|--------|---------|
| 2    | 2     | 104 m² | 33 m²   |

Nice penthouse for sale in Alhaurin Golf, Alhaurin el Grande. The property has 2 floors, main floor has the living area and the top floor has the solarium. On the main floor you have a hallway where all the rooms lead off from. To the right the master bedroom with fitted wardobes, access to the bottom terrace with amazing views and en-suite bathroom. Next to it you have the living / dining room, it has stairs leading up to the 2nd floor, it also has access to the terrace, where you can sit and enjoy the golf and mountains views, it also has an awning. From the hallway you have a seperate kitchen with eat in area if you so wish. Fully fitted and funcional. Then to the left of the hallway you have the 2nd bedroom with fitted wardrobes and 2nd bathroom with shower. On the second floor the solarium is very private and again with the amazing views with a magnificant sunrise and sunset, it also has an awning. There is only six apartments in the building. There is a dedicated open parking space, large storage rom and a lift/ or stairs to access the apartment. The apartment is well taken care off. You have the chance to purchase this property as an investment for shortor long-term rental, as a lock-up and leave holiday home or for your permanent living. The Pueblo Andaluz urbanization is very well maintained and you can use the two pools and beautiful gardens. The complex is currently getting painted. You are 5 minutes by car from the center of Alhaurin el Grande, less then 20minutes from the beach and Malaga is less then 30 minutes. A must see! A video is available.