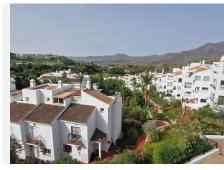

R4787755

Alhaurin Golf

REF# R4787755 257.000 €

| BEDS | BATHS | BUILT  | TERRACE |
|------|-------|--------|---------|
| 2    | 2     | 104 m² | 33 m²   |

Nice penthouse for sale in Alhaurin Golf, Alhaurin el Grande. The property has 2 floors, main floor has the living area and the top floor has the solarium. On the main floor you have a hallway where all the rooms lead off from. To the right the master bedroom with fitted wardobes, access to the bottom terrace with amazing views and en-suite bathroom. Next to it you have the living / dining room, it has stairs leading up to the 2nd floor, it also has access to the terrace, where you can sit and enjoy the golf and mountains views, it also has an awning. From the hallway you have a seperate kitchen with eat in area if you so wish. Fully fitted and funcional. Then to the left of the hallway you have the 2nd bedroom with fitted wardrobes and 2nd bathroom with shower. On the second floor the solarium is very private and again with the amazing views with a magnificant sunrise and sunset, it also has an awning. There is only six apartments in the building. There is a dedicated open parking space, large storage rom and a lift/ or stairs to access the apartment. The apartment is well taken care off. You have the chance to purchase this property as an investment for shortor long-term rental, as a lock-up and leave holiday home or for your permanent living. The Pueblo Andaluz urbanization is very well maintained and you can use the two pools and beautiful gardens. The complex is currently getting painted. You are 5 minutes by car from the center of Alhaurin el Grande, less then 20minutes from the beach and Malaga is less then 30 minutes. A must see! A video is available.