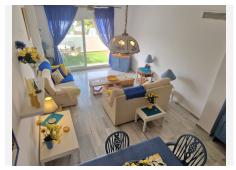

R4787755

Alhaurin Golf

REF# R4787755 257.000 €

| BEDS | BATHS | BUILT  | TERRACE |
|------|-------|--------|---------|
| 2    | 2     | 104 m² | 33 m²   |

Nice penthouse for sale in Alhaurin Golf, Alhaurin el Grande. The property has 2 floors, main floor has the living area and the top floor has the solarium. On the main floor you have a hallway where all the rooms lead off from. To the right the master bedroom with fitted wardobes, access to the bottom terrace with amazing views and en-suite bathroom. Next to it you have the living / dining room, it has stairs leading up to the 2nd floor, it also has access to the terrace, where you can sit and enjoy the golf and mountains views, it also has an awning. From the hallway you have a seperate kitchen with eat in area if you so wish. Fully fitted and funcional. Then to the left of the hallway you have the 2nd bedroom with fitted wardrobes and 2nd bathroom with shower. On the second floor the solarium is very private and again with the amazing views with a magnificant sunrise and sunset, it also has an awning. There is only six apartments in the building. There is a dedicated open parking space, large storage rom and a lift/ or stairs to access the apartment. The apartment is well taken care off. You have the chance to purchase this property as an investment for shortor long-term rental, as a lock-up and leave holiday home or for your permanent living. The Pueblo Andaluz urbanization is very well maintained and you can use the two pools and beautiful gardens. The complex is currently getting painted. You are 5 minutes by car from the center of Alhaurin el Grande, less then 20minutes from the beach and Malaga is less then 30 minutes. A must see! A video is available.