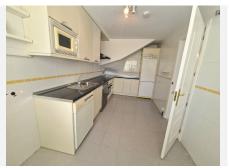

R4787755

Alhaurin Golf

REF# R4787755 257.000 €

| BEDS | BATHS | BUILT  | TERRACE |
|------|-------|--------|---------|
| 2    | 2     | 104 m² | 33 m²   |

Nice penthouse for sale in Alhaurin Golf, Alhaurin el Grande. The property has 2 floors, main floor has the living area and the top floor has the solarium. On the main floor you have a hallway where all the rooms lead off from. To the right the master bedroom with fitted wardobes, access to the bottom terrace with amazing views and en-suite bathroom. Next to it you have the living / dining room, it has stairs leading up to the 2nd floor, it also has access to the terrace, where you can sit and enjoy the golf and mountains views, it also has an awning. From the hallway you have a seperate kitchen with eat in area if you so wish. Fully fitted and funcional. Then to the left of the hallway you have the 2nd bedroom with fitted wardrobes and 2nd bathroom with shower. On the second floor the solarium is very private and again with the amazing views with a magnificant sunrise and sunset, it also has an awning. There is only six apartments in the building. There is a dedicated open parking space, large storage rom and a lift/ or stairs to access the apartment. The apartment is well taken care off. You have the chance to purchase this property as an investment for shortor long-term rental, as a lock-up and leave holiday home or for your permanent living. The Pueblo Andaluz urbanization is very well maintained and you can use the two pools and beautiful gardens. The complex is currently getting painted. You are 5 minutes by car from the center of Alhaurin el Grande, less then 20minutes from the beach and Malaga is less then 30 minutes. A must see! A video is available.