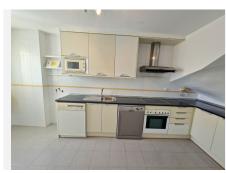

R4787755

Alhaurin Golf

REF# R4787755 257.000 €

| BEDS | BATHS | BUILT  | TERRACE |
|------|-------|--------|---------|
| 2    | 2     | 104 m² | 33 m²   |

Nice penthouse for sale in Alhaurin Golf, Alhaurin el Grande. The property has 2 floors, main floor has the living area and the top floor has the solarium. On the main floor you have a hallway where all the rooms lead off from. To the right the master bedroom with fitted wardobes, access to the bottom terrace with amazing views and en-suite bathroom. Next to it you have the living / dining room, it has stairs leading up to the 2nd floor, it also has access to the terrace, where you can sit and enjoy the golf and mountains views, it also has an awning. From the hallway you have a seperate kitchen with eat in area if you so wish. Fully fitted and funcional. Then to the left of the hallway you have the 2nd bedroom with fitted wardrobes and 2nd bathroom with shower. On the second floor the solarium is very private and again with the amazing views with a magnificant sunrise and sunset, it also has an awning. There is only six apartments in the building. There is a dedicated open parking space, large storage rom and a lift/ or stairs to access the apartment. The apartment is well taken care off. You have the chance to purchase this property as an investment for shortor long-term rental, as a lock-up and leave holiday home or for your permanent living. The Pueblo Andaluz urbanization is very well maintained and you can use the two pools and beautiful gardens. The complex is currently getting painted. You are 5 minutes by car from the center of Alhaurin el Grande, less then 20minutes from the beach and Malaga is less then 30 minutes. A must see! A video is available.