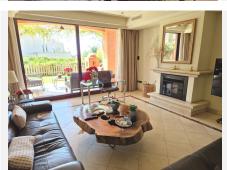

Magnificent semi-detached house in the Golden Mile and Nagueles area with wonderful architecture, which together with its lush tropical gardening, adult/children's pools and large porch areas make this location a wonderful place to live. Enjoy the best of an independent villa with the advantages of living in a gated community. Independent entrance to the house, independent entrance to the private garage with 3 spaces (it is not the community garage). The best of a villa in a gated community The house has a private garden, 3 underground parking spaces and independent of the community. It is on the corner and has panoramic views from the mountains to the sea. The chalet has a very comfortable interior design, note that the house has an elevator.: - Semi-basement floor: With a garage for three cars, pantry, laundry room and bedroom with independent access to the street. - Ground floor: With a spacious living room, fully furnished kitchen, toilet, porch at the entrance and very large terrace with access to the private garden and also a bedroom with an en-suite bathroom. - First floor: It consists of a master bedroom with dressing room, bathroom (with hydromassage bathtub and separate shower) and large terrace, as well as another bedroom with a full bathroom and its own balcony. - Roof floor: Magnificent roof terrace with solarium and barbecue from which you can see the sea and the mountains. With a lot of sun. The living room has large windows with access to the porch and views of the garden, very good soundproofing, magnificent air conditioning, a wood-burning

fireplace, aged marble, cornices and high-quality moldings. The rooms are also soundproofed, with relaxing views (windows to the garden and sea) and comfortable (with well-designed built-in wardrobes). The very bright bathrooms (with a glass ceiling and a large lattice window), with a hydromassage bathtub, a large and comfortable shower, with two sinks and built-in furniture, with a towel rack to dry and heat the towels, with a large mirror front and direct access to the master bedroom dressing room.