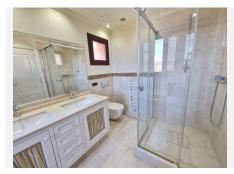

fireplace, aged marble, cornices and high-quality moldings. The rooms are also soundproofed, with relaxing views (windows to the garden and sea) and comfortable (with well-designed built-in wardrobes). The very bright bathrooms (with a glass ceiling and a large lattice window), with a hydromassage bathtub, a large and comfortable shower, with two sinks and built-in furniture, with a towel rack to dry and heat the towels, with a large mirror front and direct access to the master bedroom dressing room.