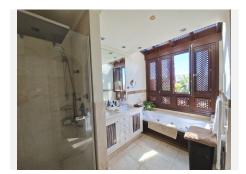

fireplace, aged marble, cornices and high-quality moldings. The rooms are also soundproofed, with relaxing views (windows to the garden and sea) and comfortable (with well-designed built-in wardrobes). The very bright bathrooms (with a glass ceiling and a large lattice window), with a hydromassage bathtub, a large and comfortable shower, with two sinks and built-in furniture, with a towel rack to dry and heat the towels, with a large mirror front and direct access to the master bedroom dressing room.