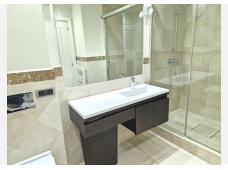

fireplace, aged marble, cornices and high-quality moldings. The rooms are also soundproofed, with relaxing views (windows to the garden and sea) and comfortable (with well-designed built-in wardrobes). The very bright bathrooms (with a glass ceiling and a large lattice window), with a hydromassage bathtub, a large and comfortable shower, with two sinks and built-in furniture, with a towel rack to dry and heat the towels, with a large mirror front and direct access to the master bedroom dressing room.