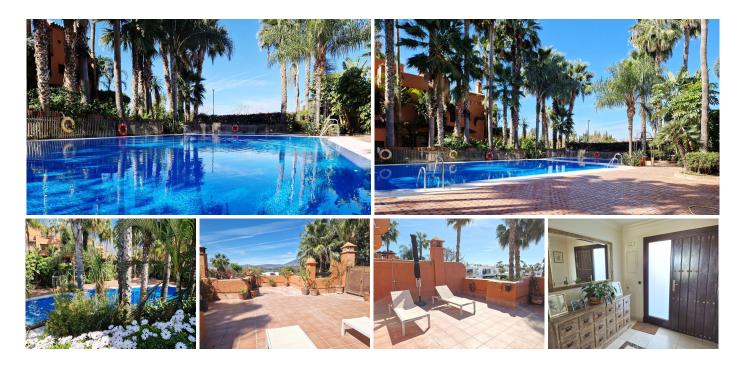

## R4786786

Nagüeles

REF# R4786786 1.300.000 €

| BEDS | BATHS | BUILT  | PLOT               | TERRACE |
|------|-------|--------|--------------------|---------|
| 4    | 4.5   | 318 m² | 350 m <sup>2</sup> | 53 m²   |

Magnificent semi-detached house in the Golden Mile and Nagueles area with wonderful architecture, which together with its lush tropical gardening, adult/children's pools and large porch areas make this location a wonderful place to live. Enjoy the best of an independent villa with the advantages of living in a gated community. Independent entrance to the house, independent entrance to the private garage with 3 spaces (it is not the community garage). The best of a villa in a gated community The house has a private garden, 3 underground parking spaces and independent of the community. It is on the corner and has panoramic views from the mountains to the sea. The chalet has a very comfortable interior design, note that the house has an elevator.: - Semi-basement floor: With a garage for three cars, pantry, laundry room and bedroom with independent access to the street. - Ground floor: With a spacious living room, fully furnished kitchen, toilet, porch at the entrance and very large terrace with access to the private garden and also a bedroom with an en-suite bathroom. - First floor: It consists of a master bedroom with dressing room, bathroom (with hydromassage bathtub and separate shower) and large terrace, as well as another bedroom with a full bathroom and its own balcony. - Roof floor: Magnificent roof terrace with solarium and barbecue from which you can see the sea and the mountains. With a lot of sun. The living room has large windows with access to the porch and views of the garden, very good soundproofing, magnificent air conditioning, a wood-burning