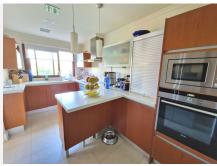

Magnificent semi-detached house in the Golden Mile and Nagueles area with wonderful architecture, which together with its lush tropical gardening, adult/children's pools and large porch areas make this location a wonderful place to live. Enjoy the best of an independent villa with the advantages of living in a gated community. Independent entrance to the house, independent entrance to the private garage with 3 spaces (it is not the community garage). The best of a villa in a gated community The house has a private garden, 3 underground parking spaces and independent of the community. It is on the corner and has panoramic views from the mountains to the sea. The chalet has a very comfortable interior design, note that the house has an elevator.: - Semi-basement floor: With a garage for three cars, pantry, laundry room and bedroom with independent access to the street. - Ground floor: With a spacious living room, fully furnished kitchen, toilet, porch at the entrance and very large terrace with access to the private garden and also a bedroom with an en-suite bathroom. - First floor: It consists of a master bedroom with dressing room, bathroom (with hydromassage bathtub and separate shower) and large terrace, as well as another bedroom with a full bathroom and its own balcony. - Roof floor: Magnificent roof terrace with solarium and barbecue from which you can see the sea and the mountains. With a lot of sun. The living room has large windows with access to the porch and views of the garden, very good soundproofing, magnificent air conditioning, a wood-burning