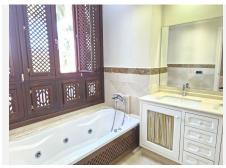

fireplace, aged marble, cornices and high-quality moldings. The rooms are also soundproofed, with relaxing views (windows to the garden and sea) and comfortable (with well-designed built-in wardrobes). The very bright bathrooms (with a glass ceiling and a large lattice window), with a hydromassage bathtub, a large and comfortable shower, with two sinks and built-in furniture, with a towel rack to dry and heat the towels, with a large mirror front and direct access to the master bedroom dressing room.