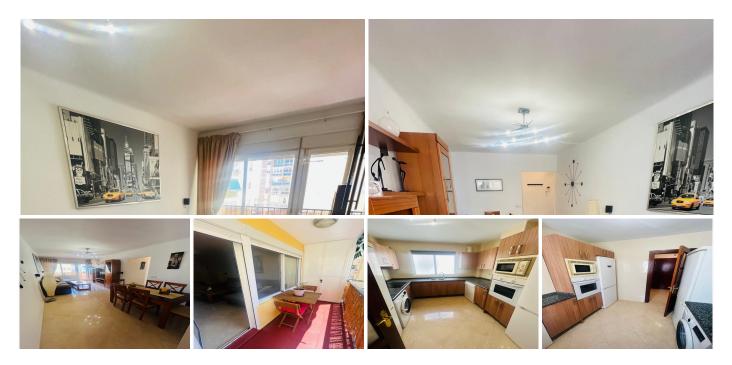

## R4786765 • Málaga

REF# R4786765 325.000 €

| BEDS | BATHS | BUILT | TERRACE |
|------|-------|-------|---------|
| 3    | 1     | 86 m² | 5 m²    |

Discover this incredible apartment in the heart of Málaga. Located just 2 minutes from the María Zambrano Train Station, this magnificent 3-bedroom apartment is surrounded by all necessary services: supermarkets, restaurants, shops, and schools. Additionally, it is just steps away from the Larios and Vialia shopping centers, and only 15 minutes from the beach. The apartment features a spacious living room filled with natural light, with direct access to a balcony. It offers all the comforts of living in the vibrant city center, combined with the tranquility of a semi-interior setting. The kitchen is fully equipped, and two of the bedrooms have built-in wardrobes. Additionally, it has air conditioning, double-glazed windows and terrace door with CLIMALIT glass, and all electrical and plumbing installations have been completely renovated. This apartment also includes a valid tourist license, making it an excellent option for both families and investors looking for a property with excellent connections. Just 20 minutes from Málaga airport, its proximity to the beach and unrivaled connection to the city center make this property a magnificent investment.