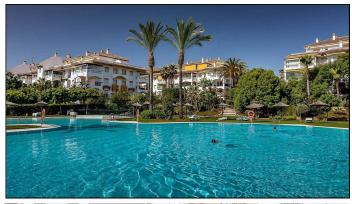

## R4786627

Nueva Andalucía

REF# R4786627 445.000 €

| BEDS | BATHS | BUILT  | PLOT  | TERRACE |
|------|-------|--------|-------|---------|
| 3    | 2     | 115 m² | 50 m² | 20 m²   |

Magnificent apartment with private garden in one of the most sought after developments in Marbella, in the area of Nueva Andalucia and within walking distance of Puerto Banus.

It has 3 bedrooms and 2 bathrooms, enjoys excellent lighting and temperature throughout the year. The enclosed terrace, converted into a second living room, opens onto a splendid partially tiled garden. From here, you can enjoy breathtaking views of the emblematic La Concha mountain. The location of this urbanization is unbeatable, located in one of the most exclusive areas of Marbella, Puerto Banus. It also has swimming pools, paddle tennis courts, soccer, basketball and beautiful gardens to enjoy the outdoors. A unique opportunity to live in a privileged environment with all the amenities at your fingertips. Do not miss this opportunity!