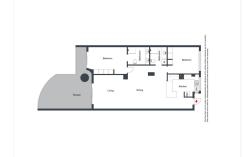

## R4786606

Nueva Andalucía

REF# R4786606 680.000 €

| BEDS | BATHS | BUILT  | TERRACE |
|------|-------|--------|---------|
| 2    | 2     | 113 m² | 29 m²   |

Recently renovated, beautiful apartment with panoramic sea views in Magna Marbella! Welcome to this lovely 2 bedroom apartment with the most amazing panoramic views. Upon entering the apartment you have immediate views towards the sea, coastline and mountains. It has recently been renovated, consisting of a large open plan kitchen with great space and a breakfast bar, connected to the dining and living area. Direct access to the terrace facing west overlooking the pools, golf course and the sea. Further there are 2 great sized bedrooms with built in wardrobes, where the master bedroom is en suite. From the master bedroom you have access to the terrace as well. The apartment has underfloor heating through out, shutters, air conditioning and comes with 2 garages and 2 storages. Easy access from the parking with lift taking you straight to the apartment. It is settled in a high security complex with 24 hour guard, lovely gardens and several pool areas. One of the landmarks of Marbella.