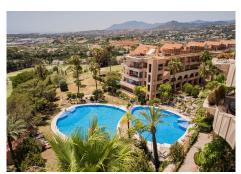

## R4786606

Nueva Andalucía

REF# R4786606 680.000 €

| BEDS | BATHS | BUILT  | TERRACE |
|------|-------|--------|---------|
| 2    | 2     | 113 m² | 29 m²   |

Recently renovated, beautiful apartment with panoramic sea views in Magna Marbella! Welcome to this lovely 2 bedroom apartment with the most amazing panoramic views. Upon entering the apartment you have immediate views towards the sea, coastline and mountains. It has recently been renovated, consisting of a large open plan kitchen with great space and a breakfast bar, connected to the dining and living area. Direct access to the terrace facing west overlooking the pools, golf course and the sea. Further there are 2 great sized bedrooms with built in wardrobes, where the master bedroom is en suite. From the master bedroom you have access to the terrace as well. The apartment has underfloor heating through out, shutters, air conditioning and comes with 2 garages and 2 storages. Easy access from the parking with lift taking you straight to the apartment. It is settled in a high security complex with 24 hour guard, lovely gardens and several pool areas. One of the landmarks of Marbella.