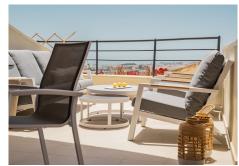

## R4786606

Nueva Andalucía

REF# R4786606 680.000 €

| BEDS | BATHS | BUILT  | TERRACE |
|------|-------|--------|---------|
| 2    | 2     | 113 m² | 29 m²   |

Recently renovated, beautiful apartment with panoramic sea views in Magna Marbella! Welcome to this lovely 2 bedroom apartment with the most amazing panoramic views. Upon entering the apartment you have immediate views towards the sea, coastline and mountains. It has recently been renovated, consisting of a large open plan kitchen with great space and a breakfast bar, connected to the dining and living area. Direct access to the terrace facing west overlooking the pools, golf course and the sea. Further there are 2 great sized bedrooms with built in wardrobes, where the master bedroom is en suite. From the master bedroom you have access to the terrace as well. The apartment has underfloor heating through out, shutters, air conditioning and comes with 2 garages and 2 storages. Easy access from the parking with lift taking you straight to the apartment. It is settled in a high security complex with 24 hour guard, lovely gardens and several pool areas. One of the landmarks of Marbella.