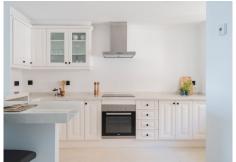

## R4786606

Nueva Andalucía

REF# R4786606 680.000 €

| BEDS | BATHS | BUILT  | TERRACE |
|------|-------|--------|---------|
| 2    | 2     | 113 m² | 29 m²   |

Recently renovated, beautiful apartment with panoramic sea views in Magna Marbella! Welcome to this lovely 2 bedroom apartment with the most amazing panoramic views. Upon entering the apartment you have immediate views towards the sea, coastline and mountains. It has recently been renovated, consisting of a large open plan kitchen with great space and a breakfast bar, connected to the dining and living area. Direct access to the terrace facing west overlooking the pools, golf course and the sea. Further there are 2 great sized bedrooms with built in wardrobes, where the master bedroom is en suite. From the master bedroom you have access to the terrace as well. The apartment has underfloor heating through out, shutters, air conditioning and comes with 2 garages and 2 storages. Easy access from the parking with lift taking you straight to the apartment. It is settled in a high security complex with 24 hour guard, lovely gardens and several pool areas. One of the landmarks of Marbella.