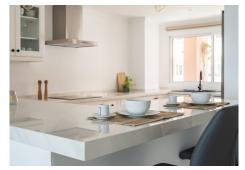

## R4786606

Nueva Andalucía

REF# R4786606 680.000 €

| BEDS | BATHS | BUILT  | TERRACE |
|------|-------|--------|---------|
| 2    | 2     | 113 m² | 29 m²   |

Recently renovated, beautiful apartment with panoramic sea views in Magna Marbella! Welcome to this lovely 2 bedroom apartment with the most amazing panoramic views. Upon entering the apartment you have immediate views towards the sea, coastline and mountains. It has recently been renovated, consisting of a large open plan kitchen with great space and a breakfast bar, connected to the dining and living area. Direct access to the terrace facing west overlooking the pools, golf course and the sea. Further there are 2 great sized bedrooms with built in wardrobes, where the master bedroom is en suite. From the master bedroom you have access to the terrace as well. The apartment has underfloor heating through out, shutters, air conditioning and comes with 2 garages and 2 storages. Easy access from the parking with lift taking you straight to the apartment. It is settled in a high security complex with 24 hour guard, lovely gardens and several pool areas. One of the landmarks of Marbella.