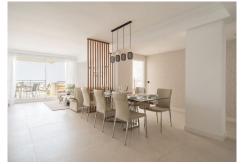

## R4786606

Nueva Andalucía

REF# R4786606 680.000 €

| BEDS | BATHS | BUILT  | TERRACE |
|------|-------|--------|---------|
| 2    | 2     | 113 m² | 29 m²   |

Recently renovated, beautiful apartment with panoramic sea views in Magna Marbella! Welcome to this lovely 2 bedroom apartment with the most amazing panoramic views. Upon entering the apartment you have immediate views towards the sea, coastline and mountains. It has recently been renovated, consisting of a large open plan kitchen with great space and a breakfast bar, connected to the dining and living area. Direct access to the terrace facing west overlooking the pools, golf course and the sea. Further there are 2 great sized bedrooms with built in wardrobes, where the master bedroom is en suite. From the master bedroom you have access to the terrace as well. The apartment has underfloor heating through out, shutters, air conditioning and comes with 2 garages and 2 storages. Easy access from the parking with lift taking you straight to the apartment. It is settled in a high security complex with 24 hour guard, lovely gardens and several pool areas. One of the landmarks of Marbella.