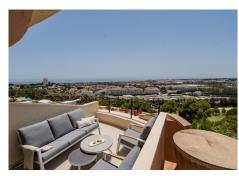

## R4786606

Nueva Andalucía

REF# R4786606 680.000 €

| BEDS | BATHS | BUILT  | TERRACE |
|------|-------|--------|---------|
| 2    | 2     | 113 m² | 29 m²   |

Recently renovated, beautiful apartment with panoramic sea views in Magna Marbella! Welcome to this lovely 2 bedroom apartment with the most amazing panoramic views. Upon entering the apartment you have immediate views towards the sea, coastline and mountains. It has recently been renovated, consisting of a large open plan kitchen with great space and a breakfast bar, connected to the dining and living area. Direct access to the terrace facing west overlooking the pools, golf course and the sea. Further there are 2 great sized bedrooms with built in wardrobes, where the master bedroom is en suite. From the master bedroom you have access to the terrace as well. The apartment has underfloor heating through out, shutters, air conditioning and comes with 2 garages and 2 storages. Easy access from the parking with lift taking you straight to the apartment. It is settled in a high security complex with 24 hour guard, lovely gardens and several pool areas. One of the landmarks of Marbella.