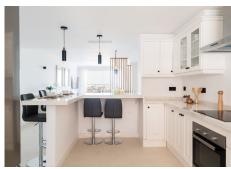

## R4786606

Nueva Andalucía

REF# R4786606 680.000 €

| BEDS | BATHS | BUILT  | TERRACE |
|------|-------|--------|---------|
| 2    | 2     | 113 m² | 29 m²   |

Recently renovated, beautiful apartment with panoramic sea views in Magna Marbella! Welcome to this lovely 2 bedroom apartment with the most amazing panoramic views. Upon entering the apartment you have immediate views towards the sea, coastline and mountains. It has recently been renovated, consisting of a large open plan kitchen with great space and a breakfast bar, connected to the dining and living area. Direct access to the terrace facing west overlooking the pools, golf course and the sea. Further there are 2 great sized bedrooms with built in wardrobes, where the master bedroom is en suite. From the master bedroom you have access to the terrace as well. The apartment has underfloor heating through out, shutters, air conditioning and comes with 2 garages and 2 storages. Easy access from the parking with lift taking you straight to the apartment. It is settled in a high security complex with 24 hour guard, lovely gardens and several pool areas. One of the landmarks of Marbella.