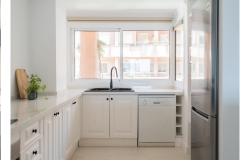

## R4786606

Nueva Andalucía

REF# R4786606 680.000 €

| BEDS | BATHS | BUILT  | TERRACE |
|------|-------|--------|---------|
| 2    | 2     | 113 m² | 29 m²   |

Recently renovated, beautiful apartment with panoramic sea views in Magna Marbella! Welcome to this lovely 2 bedroom apartment with the most amazing panoramic views. Upon entering the apartment you have immediate views towards the sea, coastline and mountains. It has recently been renovated, consisting of a large open plan kitchen with great space and a breakfast bar, connected to the dining and living area. Direct access to the terrace facing west overlooking the pools, golf course and the sea. Further there are 2 great sized bedrooms with built in wardrobes, where the master bedroom is en suite. From the master bedroom you have access to the terrace as well. The apartment has underfloor heating through out, shutters, air conditioning and comes with 2 garages and 2 storages. Easy access from the parking with lift taking you straight to the apartment. It is settled in a high security complex with 24 hour guard, lovely gardens and several pool areas. One of the landmarks of Marbella.