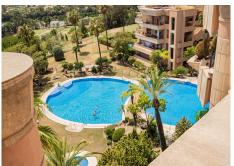

## R4786606

Nueva Andalucía

REF# R4786606 680.000 €

| BEDS | BATHS | BUILT  | TERRACE |
|------|-------|--------|---------|
| 2    | 2     | 113 m² | 29 m²   |

Recently renovated, beautiful apartment with panoramic sea views in Magna Marbella! Welcome to this lovely 2 bedroom apartment with the most amazing panoramic views. Upon entering the apartment you have immediate views towards the sea, coastline and mountains. It has recently been renovated, consisting of a large open plan kitchen with great space and a breakfast bar, connected to the dining and living area. Direct access to the terrace facing west overlooking the pools, golf course and the sea. Further there are 2 great sized bedrooms with built in wardrobes, where the master bedroom is en suite. From the master bedroom you have access to the terrace as well. The apartment has underfloor heating through out, shutters, air conditioning and comes with 2 garages and 2 storages. Easy access from the parking with lift taking you straight to the apartment. It is settled in a high security complex with 24 hour guard, lovely gardens and several pool areas. One of the landmarks of Marbella.