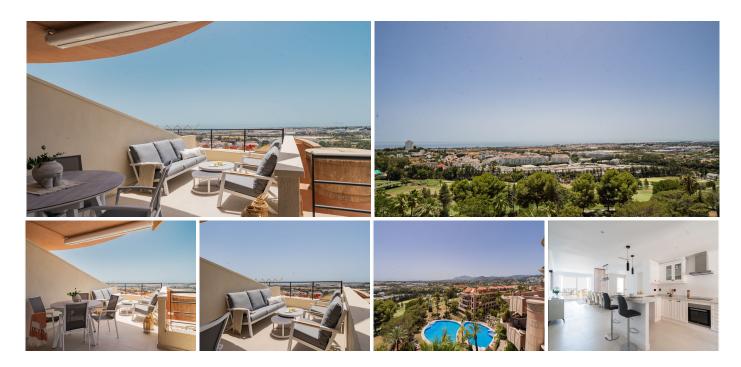

## R4786606

Nueva Andalucía

REF# R4786606 680.000 €

| BEDS | BATHS | BUILT  | TERRACE |
|------|-------|--------|---------|
| 2    | 2     | 113 m² | 29 m²   |

Recently renovated, beautiful apartment with panoramic sea views in Magna Marbella! Welcome to this lovely 2 bedroom apartment with the most amazing panoramic views. Upon entering the apartment you have immediate views towards the sea, coastline and mountains. It has recently been renovated, consisting of a large open plan kitchen with great space and a breakfast bar, connected to the dining and living area. Direct access to the terrace facing west overlooking the pools, golf course and the sea. Further there are 2 great sized bedrooms with built in wardrobes, where the master bedroom is en suite. From the master bedroom you have access to the terrace as well. The apartment has underfloor heating through out, shutters, air conditioning and comes with 2 garages and 2 storages. Easy access from the parking with lift taking you straight to the apartment. It is settled in a high security complex with 24 hour guard, lovely gardens and several pool areas. One of the landmarks of Marbella.