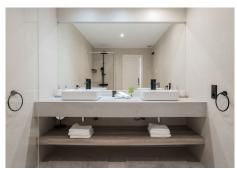

## R4786606

Nueva Andalucía

REF# R4786606 680.000 €

| BEDS | BATHS | BUILT  | TERRACE |
|------|-------|--------|---------|
| 2    | 2     | 113 m² | 29 m²   |

Recently renovated, beautiful apartment with panoramic sea views in Magna Marbella! Welcome to this lovely 2 bedroom apartment with the most amazing panoramic views. Upon entering the apartment you have immediate views towards the sea, coastline and mountains. It has recently been renovated, consisting of a large open plan kitchen with great space and a breakfast bar, connected to the dining and living area. Direct access to the terrace facing west overlooking the pools, golf course and the sea. Further there are 2 great sized bedrooms with built in wardrobes, where the master bedroom is en suite. From the master bedroom you have access to the terrace as well. The apartment has underfloor heating through out, shutters, air conditioning and comes with 2 garages and 2 storages. Easy access from the parking with lift taking you straight to the apartment. It is settled in a high security complex with 24 hour guard, lovely gardens and several pool areas. One of the landmarks of Marbella.