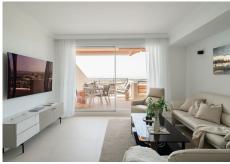

## R4786606

Nueva Andalucía

REF# R4786606 680.000 €

| BEDS | BATHS | BUILT  | TERRACE |
|------|-------|--------|---------|
| 2    | 2     | 113 m² | 29 m²   |

Recently renovated, beautiful apartment with panoramic sea views in Magna Marbella! Welcome to this lovely 2 bedroom apartment with the most amazing panoramic views. Upon entering the apartment you have immediate views towards the sea, coastline and mountains. It has recently been renovated, consisting of a large open plan kitchen with great space and a breakfast bar, connected to the dining and living area. Direct access to the terrace facing west overlooking the pools, golf course and the sea. Further there are 2 great sized bedrooms with built in wardrobes, where the master bedroom is en suite. From the master bedroom you have access to the terrace as well. The apartment has underfloor heating through out, shutters, air conditioning and comes with 2 garages and 2 storages. Easy access from the parking with lift taking you straight to the apartment. It is settled in a high security complex with 24 hour guard, lovely gardens and several pool areas. One of the landmarks of Marbella.