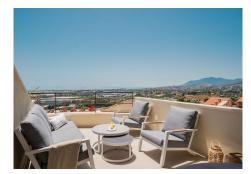

## R4786606

Nueva Andalucía

REF# R4786606 680.000 €

| BEDS | BATHS | BUILT  | TERRACE |
|------|-------|--------|---------|
| 2    | 2     | 113 m² | 29 m²   |

Recently renovated, beautiful apartment with panoramic sea views in Magna Marbella! Welcome to this lovely 2 bedroom apartment with the most amazing panoramic views. Upon entering the apartment you have immediate views towards the sea, coastline and mountains. It has recently been renovated, consisting of a large open plan kitchen with great space and a breakfast bar, connected to the dining and living area. Direct access to the terrace facing west overlooking the pools, golf course and the sea. Further there are 2 great sized bedrooms with built in wardrobes, where the master bedroom is en suite. From the master bedroom you have access to the terrace as well. The apartment has underfloor heating through out, shutters, air conditioning and comes with 2 garages and 2 storages. Easy access from the parking with lift taking you straight to the apartment. It is settled in a high security complex with 24 hour guard, lovely gardens and several pool areas. One of the landmarks of Marbella.