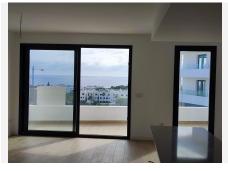

## R4786585

Estepona

REF# R4786585 530,000 €

| BEDS | BATHS | BUILT  | TERRACE |
|------|-------|--------|---------|
| 3    | 2     | 119 m² | 12 m²   |

EXCLUSIV LISTING! The apartment's kitchen is fully equipped with modern appliances and high-end finishes. Contemporary cabinets provide abundant storage, while the island offers an informal area for quick meals and social gatherings. Accessible from the living area and the master bedroom, the terrace provides a private outdoor space to enjoy the Mediterranean climate. With enough room for an outdoor dining table the terrace becomes a perfect retreat for relaxation and entertainment. The apartment includes an underground parking space, offering security and convenience for residents. Direct access to the building from the parking area makes loading and unloading belongings easy and adds an extra level of comfort. A storage room located on the same level as the underground parking provides additional space for storing seasonal items, bicycles, and other bulky items, helping to keep the apartment organized and clutter-free. The residential complex features a community pool exclusively available to residents. The pool, surrounded by well-maintained gardens and lounging areas, offers a perfect place to relax and enjoy the sun. The apartment is within walking distance of several shops and supermarkets, including Mercadona, one of Spain's most well-known supermarket chains. A hotel with a spa is located just a few steps from the apartment, offering residents the opportunity to enjoy top-notch wellness and relaxation services. The apartment's location on the outskirts of Estepona offers excellent transportation connections, facilitating