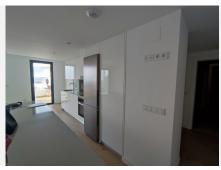

## R4786585

Estepona

REF# R4786585 530,000 €

| BEDS | BATHS | BUILT  | TERRACE |
|------|-------|--------|---------|
| 3    | 2     | 119 m² | 12 m²   |

EXCLUSIV LISTING! The apartment's kitchen is fully equipped with modern appliances and high-end finishes. Contemporary cabinets provide abundant storage, while the island offers an informal area for quick meals and social gatherings. Accessible from the living area and the master bedroom, the terrace provides a private outdoor space to enjoy the Mediterranean climate. With enough room for an outdoor dining table the terrace becomes a perfect retreat for relaxation and entertainment. The apartment includes an underground parking space, offering security and convenience for residents. Direct access to the building from the parking area makes loading and unloading belongings easy and adds an extra level of comfort. A storage room located on the same level as the underground parking provides additional space for storing seasonal items, bicycles, and other bulky items, helping to keep the apartment organized and clutter-free. The residential complex features a community pool exclusively available to residents. The pool, surrounded by well-maintained gardens and lounging areas, offers a perfect place to relax and enjoy the sun. The apartment is within walking distance of several shops and supermarkets, including Mercadona, one of Spain's most well-known supermarket chains. A hotel with a spa is located just a few steps from the apartment, offering residents the opportunity to enjoy top-notch wellness and relaxation services. The apartment's location on the outskirts of Estepona offers excellent transportation connections, facilitating