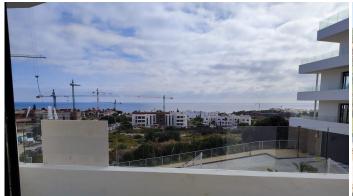

## R4786585

Estepona

REF# R4786585 530,000 €

| BEDS | BATHS | BUILT  | TERRACE |
|------|-------|--------|---------|
| 3    | 2     | 119 m² | 12 m²   |

EXCLUSIV LISTING! The apartment's kitchen is fully equipped with modern appliances and high-end finishes. Contemporary cabinets provide abundant storage, while the island offers an informal area for quick meals and social gatherings. Accessible from the living area and the master bedroom, the terrace provides a private outdoor space to enjoy the Mediterranean climate. With enough room for an outdoor dining table the terrace becomes a perfect retreat for relaxation and entertainment. The apartment includes an underground parking space, offering security and convenience for residents. Direct access to the building from the parking area makes loading and unloading belongings easy and adds an extra level of comfort. A storage room located on the same level as the underground parking provides additional space for storing seasonal items, bicycles, and other bulky items, helping to keep the apartment organized and clutter-free. The residential complex features a community pool exclusively available to residents. The pool, surrounded by well-maintained gardens and lounging areas, offers a perfect place to relax and enjoy the sun. The apartment is within walking distance of several shops and supermarkets, including Mercadona, one of Spain's most well-known supermarket chains. A hotel with a spa is located just a few steps from the apartment, offering residents the opportunity to enjoy top-notch wellness and relaxation services. The apartment's location on the outskirts of Estepona offers excellent transportation connections, facilitating