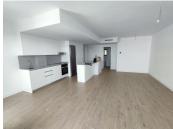

## R4786585

Estepona

REF# R4786585 530,000 €

| BEDS | BATHS | BUILT  | TERRACE |
|------|-------|--------|---------|
| 3    | 2     | 119 m² | 12 m²   |

EXCLUSIV LISTING! The apartment's kitchen is fully equipped with modern appliances and high-end finishes. Contemporary cabinets provide abundant storage, while the island offers an informal area for quick meals and social gatherings. Accessible from the living area and the master bedroom, the terrace provides a private outdoor space to enjoy the Mediterranean climate. With enough room for an outdoor dining table the terrace becomes a perfect retreat for relaxation and entertainment. The apartment includes an underground parking space, offering security and convenience for residents. Direct access to the building from the parking area makes loading and unloading belongings easy and adds an extra level of comfort. A storage room located on the same level as the underground parking provides additional space for storing seasonal items, bicycles, and other bulky items, helping to keep the apartment organized and clutter-free. The residential complex features a community pool exclusively available to residents. The pool, surrounded by well-maintained gardens and lounging areas, offers a perfect place to relax and enjoy the sun. The apartment is within walking distance of several shops and supermarkets, including Mercadona, one of Spain's most well-known supermarket chains. A hotel with a spa is located just a few steps from the apartment, offering residents the opportunity to enjoy top-notch wellness and relaxation services. The apartment's location on the outskirts of Estepona offers excellent transportation connections, facilitating