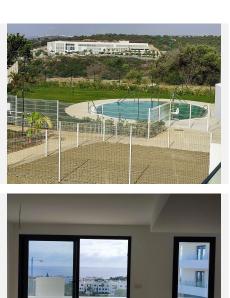

## R4786585

Estepona

REF# R4786585 530,000 €

| BEDS | BATHS | BUILT  | TERRACE |
|------|-------|--------|---------|
| 3    | 2     | 119 m² | 12 m²   |

EXCLUSIV LISTING! The apartment's kitchen is fully equipped with modern appliances and high-end finishes. Contemporary cabinets provide abundant storage, while the island offers an informal area for quick meals and social gatherings. Accessible from the living area and the master bedroom, the terrace provides a private outdoor space to enjoy the Mediterranean climate. With enough room for an outdoor dining table the terrace becomes a perfect retreat for relaxation and entertainment. The apartment includes an underground parking space, offering security and convenience for residents. Direct access to the building from the parking area makes loading and unloading belongings easy and adds an extra level of comfort. A storage room located on the same level as the underground parking provides additional space for storing seasonal items, bicycles, and other bulky items, helping to keep the apartment organized and clutter-free. The residential complex features a community pool exclusively available to residents. The pool, surrounded by well-maintained gardens and lounging areas, offers a perfect place to relax and enjoy the sun. The apartment is within walking distance of several shops and supermarkets, including Mercadona, one of Spain's most well-known supermarket chains. A hotel with a spa is located just a few steps from the apartment, offering residents the opportunity to enjoy top-notch wellness and relaxation services. The apartment's location on the outskirts of Estepona offers excellent transportation connections, facilitating