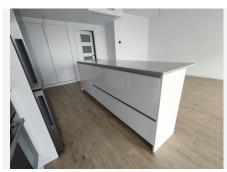

## R4786585

Estepona

REF# R4786585 530,000 €

| BEDS | BATHS | BUILT  | TERRACE |
|------|-------|--------|---------|
| 3    | 2     | 119 m² | 12 m²   |

EXCLUSIV LISTING! The apartment's kitchen is fully equipped with modern appliances and high-end finishes. Contemporary cabinets provide abundant storage, while the island offers an informal area for quick meals and social gatherings. Accessible from the living area and the master bedroom, the terrace provides a private outdoor space to enjoy the Mediterranean climate. With enough room for an outdoor dining table the terrace becomes a perfect retreat for relaxation and entertainment. The apartment includes an underground parking space, offering security and convenience for residents. Direct access to the building from the parking area makes loading and unloading belongings easy and adds an extra level of comfort. A storage room located on the same level as the underground parking provides additional space for storing seasonal items, bicycles, and other bulky items, helping to keep the apartment organized and clutter-free. The residential complex features a community pool exclusively available to residents. The pool, surrounded by well-maintained gardens and lounging areas, offers a perfect place to relax and enjoy the sun. The apartment is within walking distance of several shops and supermarkets, including Mercadona, one of Spain's most well-known supermarket chains. A hotel with a spa is located just a few steps from the apartment, offering residents the opportunity to enjoy top-notch wellness and relaxation services. The apartment's location on the outskirts of Estepona offers excellent transportation connections, facilitating