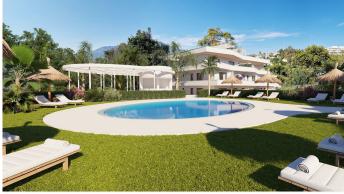

## R4786585

Estepona

REF# R4786585 530,000 €

| BEDS | BATHS | BUILT  | TERRACE |
|------|-------|--------|---------|
| 3    | 2     | 119 m² | 12 m²   |

EXCLUSIV LISTING! The apartment's kitchen is fully equipped with modern appliances and high-end finishes. Contemporary cabinets provide abundant storage, while the island offers an informal area for quick meals and social gatherings. Accessible from the living area and the master bedroom, the terrace provides a private outdoor space to enjoy the Mediterranean climate. With enough room for an outdoor dining table the terrace becomes a perfect retreat for relaxation and entertainment. The apartment includes an underground parking space, offering security and convenience for residents. Direct access to the building from the parking area makes loading and unloading belongings easy and adds an extra level of comfort. A storage room located on the same level as the underground parking provides additional space for storing seasonal items, bicycles, and other bulky items, helping to keep the apartment organized and clutter-free. The residential complex features a community pool exclusively available to residents. The pool, surrounded by well-maintained gardens and lounging areas, offers a perfect place to relax and enjoy the sun. The apartment is within walking distance of several shops and supermarkets, including Mercadona, one of Spain's most well-known supermarket chains. A hotel with a spa is located just a few steps from the apartment, offering residents the opportunity to enjoy top-notch wellness and relaxation services. The apartment's location on the outskirts of Estepona offers excellent transportation connections, facilitating