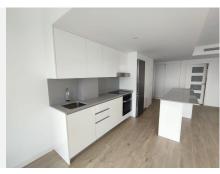

## R4786585

Estepona

REF# R4786585 530,000 €

| BEDS | BATHS | BUILT  | TERRACE |
|------|-------|--------|---------|
| 3    | 2     | 119 m² | 12 m²   |

EXCLUSIV LISTING! The apartment's kitchen is fully equipped with modern appliances and high-end finishes. Contemporary cabinets provide abundant storage, while the island offers an informal area for quick meals and social gatherings. Accessible from the living area and the master bedroom, the terrace provides a private outdoor space to enjoy the Mediterranean climate. With enough room for an outdoor dining table the terrace becomes a perfect retreat for relaxation and entertainment. The apartment includes an underground parking space, offering security and convenience for residents. Direct access to the building from the parking area makes loading and unloading belongings easy and adds an extra level of comfort. A storage room located on the same level as the underground parking provides additional space for storing seasonal items, bicycles, and other bulky items, helping to keep the apartment organized and clutter-free. The residential complex features a community pool exclusively available to residents. The pool, surrounded by well-maintained gardens and lounging areas, offers a perfect place to relax and enjoy the sun. The apartment is within walking distance of several shops and supermarkets, including Mercadona, one of Spain's most well-known supermarket chains. A hotel with a spa is located just a few steps from the apartment, offering residents the opportunity to enjoy top-notch wellness and relaxation services. The apartment's location on the outskirts of Estepona offers excellent transportation connections, facilitating