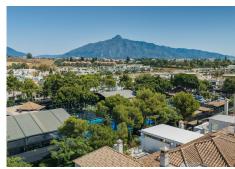

## R4786396

Nueva Andalucía

REF# R4786396 895.000 €

| BEDS | BATHS | BUILT  | TERRACE |
|------|-------|--------|---------|
| 4    | 3     | 140 m² | 75 m²   |

Luxurious Duplex Penthouse Across from Real Club Padel Marbella. Experience luxury in this beautifully renovated duplex penthouse, ideally located just across from the prestigious Real Club Padel Marbella. With every detail meticulously crafted, this property offers a modern and elegant living experience. On the entry level: Three Spacious Bedrooms: The entry level features three generously sized bedrooms, perfect for family living or hosting guests. Two Modern Bathrooms: Enjoy two sleek, contemporary bathrooms, each designed with high-end fixtures and finishes for ultimate comfort. Open-Concept Kitchen: The stylish, open kitchen flows seamlessly into a charming outdoor area, ideal for al fresco dining and entertaining. Top Level: Private Master Suite: The top level is home to a luxurious master bedroom with a walk-in closet and en-suite bathroom. This serene retreat offers direct access to the expansive solarium. Expansive Solarium: The solarium is an oasis of relaxation, featuring ample space for sunbathing and a comfortable lounge area. Enjoy breathtaking views of the iconic La Concha mountain from this stunning outdoor space. This penthouse has been completely renovated with brand-new features throughout, ensuring a contemporary and comfortable living environment. The ground-level staircase provides easy access to the solarium, enhancing the indoor-outdoor flow of the home. Don't miss the opportunity to own this exceptional duplex penthouse in one of Marbella's most sought-after locations. Contact us today to schedule a viewing and