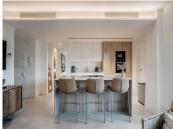

## R4786396

Nueva Andalucía

REF# R4786396 895.000 €

| BEDS | BATHS | BUILT  | TERRACE |
|------|-------|--------|---------|
| 4    | 3     | 140 m² | 75 m²   |

Luxurious Duplex Penthouse Across from Real Club Padel Marbella. Experience luxury in this beautifully renovated duplex penthouse, ideally located just across from the prestigious Real Club Padel Marbella. With every detail meticulously crafted, this property offers a modern and elegant living experience. On the entry level: Three Spacious Bedrooms: The entry level features three generously sized bedrooms, perfect for family living or hosting guests. Two Modern Bathrooms: Enjoy two sleek, contemporary bathrooms, each designed with high-end fixtures and finishes for ultimate comfort. Open-Concept Kitchen: The stylish, open kitchen flows seamlessly into a charming outdoor area, ideal for al fresco dining and entertaining. Top Level: Private Master Suite: The top level is home to a luxurious master bedroom with a walk-in closet and en-suite bathroom. This serene retreat offers direct access to the expansive solarium. Expansive Solarium: The solarium is an oasis of relaxation, featuring ample space for sunbathing and a comfortable lounge area. Enjoy breathtaking views of the iconic La Concha mountain from this stunning outdoor space. This penthouse has been completely renovated with brand-new features throughout, ensuring a contemporary and comfortable living environment. The ground-level staircase provides easy access to the solarium, enhancing the indoor-outdoor flow of the home. Don't miss the opportunity to own this exceptional duplex penthouse in one of Marbella's most sought-after locations. Contact us today to schedule a viewing and