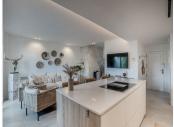

## R4786396

Nueva Andalucía

REF# R4786396 895.000 €

| BEDS | BATHS | BUILT  | TERRACE |
|------|-------|--------|---------|
| 4    | 3     | 140 m² | 75 m²   |

Luxurious Duplex Penthouse Across from Real Club Padel Marbella. Experience luxury in this beautifully renovated duplex penthouse, ideally located just across from the prestigious Real Club Padel Marbella. With every detail meticulously crafted, this property offers a modern and elegant living experience. On the entry level: Three Spacious Bedrooms: The entry level features three generously sized bedrooms, perfect for family living or hosting guests. Two Modern Bathrooms: Enjoy two sleek, contemporary bathrooms, each designed with high-end fixtures and finishes for ultimate comfort. Open-Concept Kitchen: The stylish, open kitchen flows seamlessly into a charming outdoor area, ideal for al fresco dining and entertaining. Top Level: Private Master Suite: The top level is home to a luxurious master bedroom with a walk-in closet and en-suite bathroom. This serene retreat offers direct access to the expansive solarium. Expansive Solarium: The solarium is an oasis of relaxation, featuring ample space for sunbathing and a comfortable lounge area. Enjoy breathtaking views of the iconic La Concha mountain from this stunning outdoor space. This penthouse has been completely renovated with brand-new features throughout, ensuring a contemporary and comfortable living environment. The ground-level staircase provides easy access to the solarium, enhancing the indoor-outdoor flow of the home. Don't miss the opportunity to own this exceptional duplex penthouse in one of Marbella's most sought-after locations. Contact us today to schedule a viewing and