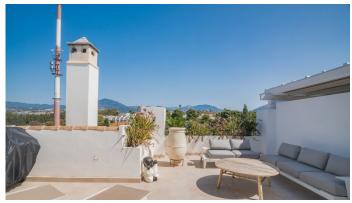

## R4786396

Nueva Andalucía

REF# R4786396 895.000 €

| BEDS | BATHS | BUILT  | TERRACE |
|------|-------|--------|---------|
| 4    | 3     | 140 m² | 75 m²   |

Luxurious Duplex Penthouse Across from Real Club Padel Marbella. Experience luxury in this beautifully renovated duplex penthouse, ideally located just across from the prestigious Real Club Padel Marbella. With every detail meticulously crafted, this property offers a modern and elegant living experience. On the entry level: Three Spacious Bedrooms: The entry level features three generously sized bedrooms, perfect for family living or hosting guests. Two Modern Bathrooms: Enjoy two sleek, contemporary bathrooms, each designed with high-end fixtures and finishes for ultimate comfort. Open-Concept Kitchen: The stylish, open kitchen flows seamlessly into a charming outdoor area, ideal for al fresco dining and entertaining. Top Level: Private Master Suite: The top level is home to a luxurious master bedroom with a walk-in closet and en-suite bathroom. This serene retreat offers direct access to the expansive solarium. Expansive Solarium: The solarium is an oasis of relaxation, featuring ample space for sunbathing and a comfortable lounge area. Enjoy breathtaking views of the iconic La Concha mountain from this stunning outdoor space. This penthouse has been completely renovated with brand-new features throughout, ensuring a contemporary and comfortable living environment. The ground-level staircase provides easy access to the solarium, enhancing the indoor-outdoor flow of the home. Don't miss the opportunity to own this exceptional duplex penthouse in one of Marbella's most sought-after locations. Contact us today to schedule a viewing and