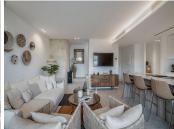

## R4786396

Nueva Andalucía

REF# R4786396 895.000 €

| BEDS | BATHS | BUILT  | TERRACE |
|------|-------|--------|---------|
| 4    | 3     | 140 m² | 75 m²   |

Luxurious Duplex Penthouse Across from Real Club Padel Marbella. Experience luxury in this beautifully renovated duplex penthouse, ideally located just across from the prestigious Real Club Padel Marbella. With every detail meticulously crafted, this property offers a modern and elegant living experience. On the entry level: Three Spacious Bedrooms: The entry level features three generously sized bedrooms, perfect for family living or hosting guests. Two Modern Bathrooms: Enjoy two sleek, contemporary bathrooms, each designed with high-end fixtures and finishes for ultimate comfort. Open-Concept Kitchen: The stylish, open kitchen flows seamlessly into a charming outdoor area, ideal for al fresco dining and entertaining. Top Level: Private Master Suite: The top level is home to a luxurious master bedroom with a walk-in closet and en-suite bathroom. This serene retreat offers direct access to the expansive solarium. Expansive Solarium: The solarium is an oasis of relaxation, featuring ample space for sunbathing and a comfortable lounge area. Enjoy breathtaking views of the iconic La Concha mountain from this stunning outdoor space. This penthouse has been completely renovated with brand-new features throughout, ensuring a contemporary and comfortable living environment. The ground-level staircase provides easy access to the solarium, enhancing the indoor-outdoor flow of the home. Don't miss the opportunity to own this exceptional duplex penthouse in one of Marbella's most sought-after locations. Contact us today to schedule a viewing and