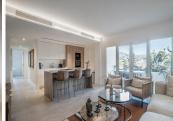

## R4786396

Nueva Andalucía

REF# R4786396 895.000 €

| BEDS | BATHS | BUILT  | TERRACE |
|------|-------|--------|---------|
| 4    | 3     | 140 m² | 75 m²   |

Luxurious Duplex Penthouse Across from Real Club Padel Marbella. Experience luxury in this beautifully renovated duplex penthouse, ideally located just across from the prestigious Real Club Padel Marbella. With every detail meticulously crafted, this property offers a modern and elegant living experience. On the entry level: Three Spacious Bedrooms: The entry level features three generously sized bedrooms, perfect for family living or hosting guests. Two Modern Bathrooms: Enjoy two sleek, contemporary bathrooms, each designed with high-end fixtures and finishes for ultimate comfort. Open-Concept Kitchen: The stylish, open kitchen flows seamlessly into a charming outdoor area, ideal for al fresco dining and entertaining. Top Level: Private Master Suite: The top level is home to a luxurious master bedroom with a walk-in closet and en-suite bathroom. This serene retreat offers direct access to the expansive solarium. Expansive Solarium: The solarium is an oasis of relaxation, featuring ample space for sunbathing and a comfortable lounge area. Enjoy breathtaking views of the iconic La Concha mountain from this stunning outdoor space. This penthouse has been completely renovated with brand-new features throughout, ensuring a contemporary and comfortable living environment. The ground-level staircase provides easy access to the solarium, enhancing the indoor-outdoor flow of the home. Don't miss the opportunity to own this exceptional duplex penthouse in one of Marbella's most sought-after locations. Contact us today to schedule a viewing and