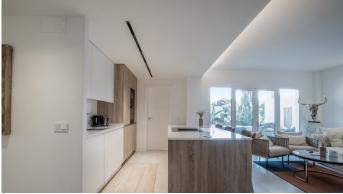

## R4786396

Nueva Andalucía

REF# R4786396 895.000 €

| BEDS | BATHS | BUILT  | TERRACE |
|------|-------|--------|---------|
| 4    | 3     | 140 m² | 75 m²   |

Luxurious Duplex Penthouse Across from Real Club Padel Marbella. Experience luxury in this beautifully renovated duplex penthouse, ideally located just across from the prestigious Real Club Padel Marbella. With every detail meticulously crafted, this property offers a modern and elegant living experience. On the entry level: Three Spacious Bedrooms: The entry level features three generously sized bedrooms, perfect for family living or hosting guests. Two Modern Bathrooms: Enjoy two sleek, contemporary bathrooms, each designed with high-end fixtures and finishes for ultimate comfort. Open-Concept Kitchen: The stylish, open kitchen flows seamlessly into a charming outdoor area, ideal for al fresco dining and entertaining. Top Level: Private Master Suite: The top level is home to a luxurious master bedroom with a walk-in closet and en-suite bathroom. This serene retreat offers direct access to the expansive solarium. Expansive Solarium: The solarium is an oasis of relaxation, featuring ample space for sunbathing and a comfortable lounge area. Enjoy breathtaking views of the iconic La Concha mountain from this stunning outdoor space. This penthouse has been completely renovated with brand-new features throughout, ensuring a contemporary and comfortable living environment. The ground-level staircase provides easy access to the solarium, enhancing the indoor-outdoor flow of the home. Don't miss the opportunity to own this exceptional duplex penthouse in one of Marbella's most sought-after locations. Contact us today to schedule a viewing and