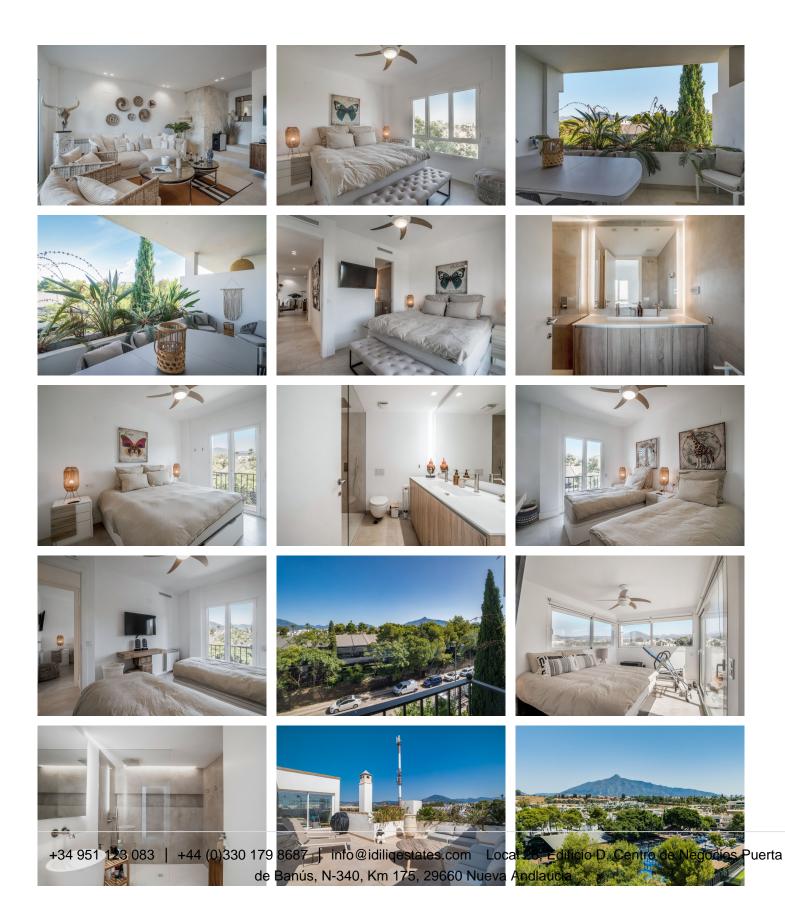

## R4786396

Nueva Andalucía

REF# R4786396 895.000 €

| BEDS | BATHS | BUILT  | TERRACE |
|------|-------|--------|---------|
| 4    | 3     | 140 m² | 75 m²   |

Luxurious Duplex Penthouse Across from Real Club Padel Marbella. Experience luxury in this beautifully renovated duplex penthouse, ideally located just across from the prestigious Real Club Padel Marbella. With every detail meticulously crafted, this property offers a modern and elegant living experience. On the entry level: Three Spacious Bedrooms: The entry level features three generously sized bedrooms, perfect for family living or hosting guests. Two Modern Bathrooms: Enjoy two sleek, contemporary bathrooms, each designed with high-end fixtures and finishes for ultimate comfort. Open-Concept Kitchen: The stylish, open kitchen flows seamlessly into a charming outdoor area, ideal for al fresco dining and entertaining. Top Level: Private Master Suite: The top level is home to a luxurious master bedroom with a walk-in closet and en-suite bathroom. This serene retreat offers direct access to the expansive solarium. Expansive Solarium: The solarium is an oasis of relaxation, featuring ample space for sunbathing and a comfortable lounge area. Enjoy breathtaking views of the iconic La Concha mountain from this stunning outdoor space. This penthouse has been completely renovated with brand-new features throughout, ensuring a contemporary and comfortable living environment. The ground-level staircase provides easy access to the solarium, enhancing the indoor-outdoor flow of the home. Don't miss the opportunity to own this exceptional duplex penthouse in one of Marbella's most sought-after locations. Contact us today to schedule a viewing and

experience the beauty and luxury of this remarkable property for yourself.