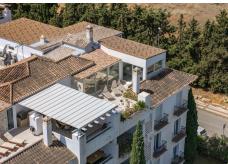

## R4786396

Nueva Andalucía

REF# R4786396 895.000 €

| BEDS | BATHS | BUILT  | TERRACE |
|------|-------|--------|---------|
| 4    | 3     | 140 m² | 75 m²   |

Luxurious Duplex Penthouse Across from Real Club Padel Marbella. Experience luxury in this beautifully renovated duplex penthouse, ideally located just across from the prestigious Real Club Padel Marbella. With every detail meticulously crafted, this property offers a modern and elegant living experience. On the entry level: Three Spacious Bedrooms: The entry level features three generously sized bedrooms, perfect for family living or hosting guests. Two Modern Bathrooms: Enjoy two sleek, contemporary bathrooms, each designed with high-end fixtures and finishes for ultimate comfort. Open-Concept Kitchen: The stylish, open kitchen flows seamlessly into a charming outdoor area, ideal for al fresco dining and entertaining. Top Level: Private Master Suite: The top level is home to a luxurious master bedroom with a walk-in closet and en-suite bathroom. This serene retreat offers direct access to the expansive solarium. Expansive Solarium: The solarium is an oasis of relaxation, featuring ample space for sunbathing and a comfortable lounge area. Enjoy breathtaking views of the iconic La Concha mountain from this stunning outdoor space. This penthouse has been completely renovated with brand-new features throughout, ensuring a contemporary and comfortable living environment. The ground-level staircase provides easy access to the solarium, enhancing the indoor-outdoor flow of the home. Don't miss the opportunity to own this exceptional duplex penthouse in one of Marbella's most sought-after locations. Contact us today to schedule a viewing and