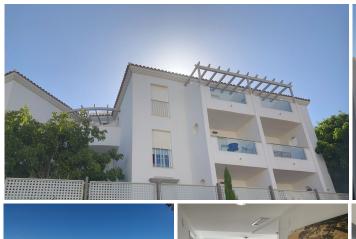

R4786150

La Duquesa

REF# R4786150 210.000 €

| BEDS | BATHS | BUILT | TERRACE |
|------|-------|-------|---------|
| 2    | 1.5   | 68 m² | 9 m²    |

This lovely elevated urbanization in La Duquesa with 90 apartments between Estepona and Sotogrande has nice sea views and located just 5 minutes to the wonderful beaches and nature reserve. This modern top floor 2 bedroom with 1,5 bathroom apartment offers wonderful mediterranean living, has a lift, outdoor parking and an intelligent home system plus air conditioning (cold and warm). The entrance opens to an open plan living space with a fully equipped kitchen and patio doors to the sunny terrace. Here you will enjoy Spanish life and relaxation! Both bedrooms are spacious and the master bedroom even benefits from a second small private terrace – a perfect place to relax with a cup of coffee and a book. There's a family bathroom and a separate guest toilet. Magnificent common areas at the moment such as a pool, gardens, but there is much more under construction now: infinity pool, snack bar, movie theatre, co-working area, children's pool, tennis, padel (see picture enclosed). The apartment is in excellent condition, an ideal and safe family holiday home for all to enjoy as well as a great rental investment. Distances: just 7 minutes to the lovely La Duquesa Marina with lots of restaurants and blue flag beaches, 15 minutes to the historic center of Estpona, 30 minutes to Marbella/Puerto Banus and 1 hour 15 minutes to Malaga airport. And surrounded by championship golf courses. What are you waiting for? Call us for more information and schedule a visit today!