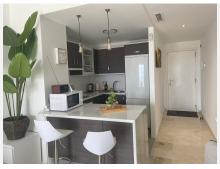

R4786150

La Duquesa

REF# R4786150 210.000 €

| BEDS | BATHS | BUILT | TERRACE |
|------|-------|-------|---------|
| 2    | 1.5   | 68 m² | 9 m²    |

This lovely elevated urbanization in La Duquesa with 90 apartments between Estepona and Sotogrande has nice sea views and located just 5 minutes to the wonderful beaches and nature reserve. This modern top floor 2 bedroom with 1,5 bathroom apartment offers wonderful mediterranean living, has a lift, outdoor parking and an intelligent home system plus air conditioning (cold and warm). The entrance opens to an open plan living space with a fully equipped kitchen and patio doors to the sunny terrace. Here you will enjoy Spanish life and relaxation! Both bedrooms are spacious and the master bedroom even benefits from a second small private terrace – a perfect place to relax with a cup of coffee and a book. There's a family bathroom and a separate guest toilet. Magnificent common areas at the moment such as a pool, gardens, but there is much more under construction now: infinity pool, snack bar, movie theatre, co-working area, children's pool, tennis, padel (see picture enclosed). The apartment is in excellent condition, an ideal and safe family holiday home for all to enjoy as well as a great rental investment. Distances: just 7 minutes to the lovely La Duquesa Marina with lots of restaurants and blue flag beaches, 15 minutes to the historic center of Estpona, 30 minutes to Marbella/Puerto Banus and 1 hour 15 minutes to Malaga airport. And surrounded by championship golf courses. What are you waiting for? Call us for more information and schedule a visit today!