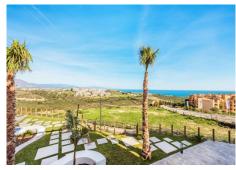

R4786150

La Duquesa

REF# R4786150 210.000 €

| BEDS | BATHS | BUILT | TERRACE |
|------|-------|-------|---------|
| 2    | 1.5   | 68 m² | 9 m²    |

This lovely elevated urbanization in La Duquesa with 90 apartments between Estepona and Sotogrande has nice sea views and located just 5 minutes to the wonderful beaches and nature reserve. This modern top floor 2 bedroom with 1,5 bathroom apartment offers wonderful mediterranean living, has a lift, outdoor parking and an intelligent home system plus air conditioning (cold and warm). The entrance opens to an open plan living space with a fully equipped kitchen and patio doors to the sunny terrace. Here you will enjoy Spanish life and relaxation! Both bedrooms are spacious and the master bedroom even benefits from a second small private terrace – a perfect place to relax with a cup of coffee and a book. There's a family bathroom and a separate guest toilet. Magnificent common areas at the moment such as a pool, gardens, but there is much more under construction now: infinity pool, snack bar, movie theatre, co-working area, children's pool, tennis, padel (see picture enclosed). The apartment is in excellent condition, an ideal and safe family holiday home for all to enjoy as well as a great rental investment. Distances: just 7 minutes to the lovely La Duquesa Marina with lots of restaurants and blue flag beaches, 15 minutes to the historic center of Estpona, 30 minutes to Marbella/Puerto Banus and 1 hour 15 minutes to Malaga airport. And surrounded by championship golf courses. What are you waiting for? Call us for more information and schedule a visit today!