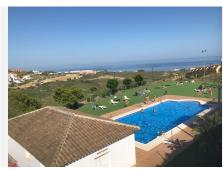

R4786150

La Duquesa

REF# R4786150 210.000 €

| BEDS | BATHS | BUILT | TERRACE |
|------|-------|-------|---------|
| 2    | 1.5   | 68 m² | 9 m²    |

This lovely elevated urbanization in La Duquesa with 90 apartments between Estepona and Sotogrande has nice sea views and located just 5 minutes to the wonderful beaches and nature reserve. This modern top floor 2 bedroom with 1,5 bathroom apartment offers wonderful mediterranean living, has a lift, outdoor parking and an intelligent home system plus air conditioning (cold and warm). The entrance opens to an open plan living space with a fully equipped kitchen and patio doors to the sunny terrace. Here you will enjoy Spanish life and relaxation! Both bedrooms are spacious and the master bedroom even benefits from a second small private terrace – a perfect place to relax with a cup of coffee and a book. There's a family bathroom and a separate guest toilet. Magnificent common areas at the moment such as a pool, gardens, but there is much more under construction now: infinity pool, snack bar, movie theatre, co-working area, children's pool, tennis, padel (see picture enclosed). The apartment is in excellent condition, an ideal and safe family holiday home for all to enjoy as well as a great rental investment. Distances: just 7 minutes to the lovely La Duquesa Marina with lots of restaurants and blue flag beaches, 15 minutes to the historic center of Estpona, 30 minutes to Marbella/Puerto Banus and 1 hour 15 minutes to Malaga airport. And surrounded by championship golf courses. What are you waiting for? Call us for more information and schedule a visit today!