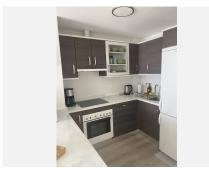

R4786150

La Duquesa

REF# R4786150 210.000 €

| BEDS | BATHS | BUILT | TERRACE |
|------|-------|-------|---------|
| 2    | 1.5   | 68 m² | 9 m²    |

This lovely elevated urbanization in La Duquesa with 90 apartments between Estepona and Sotogrande has nice sea views and located just 5 minutes to the wonderful beaches and nature reserve. This modern top floor 2 bedroom with 1,5 bathroom apartment offers wonderful mediterranean living, has a lift, outdoor parking and an intelligent home system plus air conditioning (cold and warm). The entrance opens to an open plan living space with a fully equipped kitchen and patio doors to the sunny terrace. Here you will enjoy Spanish life and relaxation! Both bedrooms are spacious and the master bedroom even benefits from a second small private terrace – a perfect place to relax with a cup of coffee and a book. There's a family bathroom and a separate guest toilet. Magnificent common areas at the moment such as a pool, gardens, but there is much more under construction now: infinity pool, snack bar, movie theatre, co-working area, children's pool, tennis, padel (see picture enclosed). The apartment is in excellent condition, an ideal and safe family holiday home for all to enjoy as well as a great rental investment. Distances: just 7 minutes to the lovely La Duquesa Marina with lots of restaurants and blue flag beaches, 15 minutes to the historic center of Estpona, 30 minutes to Marbella/Puerto Banus and 1 hour 15 minutes to Malaga airport. And surrounded by championship golf courses. What are you waiting for? Call us for more information and schedule a visit today!