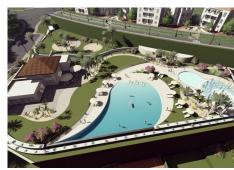

R4786150

La Duquesa

REF# R4786150 210.000 €

| BEDS | BATHS | BUILT | TERRACE |
|------|-------|-------|---------|
| 2    | 1.5   | 68 m² | 9 m²    |

This lovely elevated urbanization in La Duquesa with 90 apartments between Estepona and Sotogrande has nice sea views and located just 5 minutes to the wonderful beaches and nature reserve. This modern top floor 2 bedroom with 1,5 bathroom apartment offers wonderful mediterranean living, has a lift, outdoor parking and an intelligent home system plus air conditioning (cold and warm). The entrance opens to an open plan living space with a fully equipped kitchen and patio doors to the sunny terrace. Here you will enjoy Spanish life and relaxation! Both bedrooms are spacious and the master bedroom even benefits from a second small private terrace – a perfect place to relax with a cup of coffee and a book. There's a family bathroom and a separate guest toilet. Magnificent common areas at the moment such as a pool, gardens, but there is much more under construction now: infinity pool, snack bar, movie theatre, co-working area, children's pool, tennis, padel (see picture enclosed). The apartment is in excellent condition, an ideal and safe family holiday home for all to enjoy as well as a great rental investment. Distances: just 7 minutes to the lovely La Duquesa Marina with lots of restaurants and blue flag beaches, 15 minutes to the historic center of Estpona, 30 minutes to Marbella/Puerto Banus and 1 hour 15 minutes to Malaga airport. And surrounded by championship golf courses. What are you waiting for? Call us for more information and schedule a visit today!