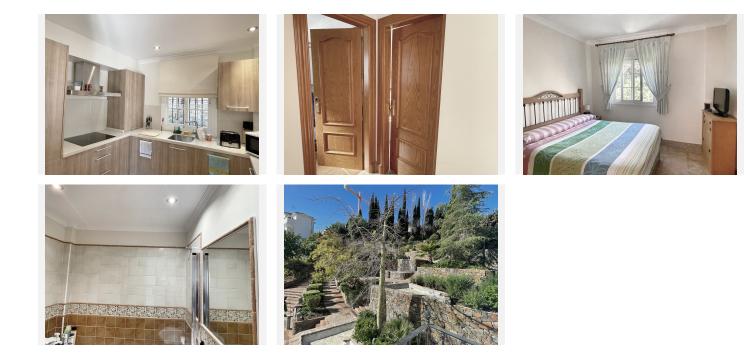

## R4785850 Penahavís

REF# R4785850 260.000 €

| BEDS | BATHS | BUILT  | TERRACE |
|------|-------|--------|---------|
| 2    | 2     | 111 m² | 40 m²   |

This cozy apartment features two bedrooms, a comfortable living room, a fully equipped kitchen, and two bathrooms. One of the highlights of the apartment is its stunning terrace, which offers breathtaking views of the surrounding mountains. It's the perfect place to sit and enjoy a cup of coffee or tea while taking in the natural beauty of the area. The apartment is located in a peaceful and serene mountain village, which offers plenty of opportunities for outdoor activities. It's also conveniently located near restaurants, shops, and other amenities. Don't miss out on the opportunity to own this beautiful mountain village apartment. Contact us today to schedule a viewing and start living the mountain life you've always dreamed of. This apartment it's part of a building of 3 levels , where you can purchase another 2 apartments : one it's a ground floor of 70 sqm with 2 beds and one bathroom -R4301839 , and the other one it's a middle floor of 3 beds and 2 bathrooms- R4301794 There is also a possibility of buying the hole building for 600 000 euros.