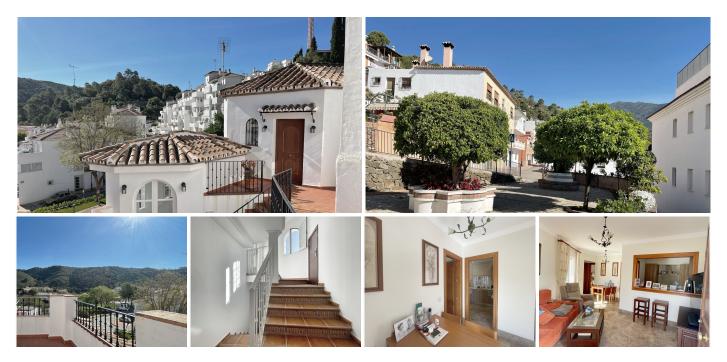

## R4785850 Penahavís

REF# R4785850 260.000 €

| BEDS | BATHS | BUILT  | TERRACE |
|------|-------|--------|---------|
| 2    | 2     | 111 m² | 40 m²   |

This cozy apartment features two bedrooms, a comfortable living room, a fully equipped kitchen, and two bathrooms. One of the highlights of the apartment is its stunning terrace, which offers breathtaking views of the surrounding mountains. It's the perfect place to sit and enjoy a cup of coffee or tea while taking in the natural beauty of the area. The apartment is located in a peaceful and serene mountain village, which offers plenty of opportunities for outdoor activities. It's also conveniently located near restaurants, shops, and other amenities. Don't miss out on the opportunity to own this beautiful mountain village apartment. Contact us today to schedule a viewing and start living the mountain life you've always dreamed of. This apartment it's part of a building of 3 levels , where you can purchase another 2 apartments : one it's a ground floor of 70 sqm with 2 beds and one bathroom -R4301839 , and the other one it's a middle floor of 3 beds and 2 bathrooms- R4301794 There is also a possibility of buying the hole building for 600 000 euros.