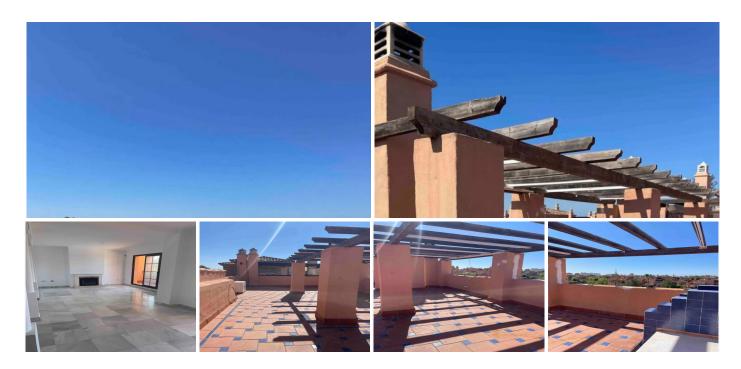

## R4785724

Atalaya

REF# R4785724 587.000 €

| BEDS | BATHS | BUILT  | TERRACE |
|------|-------|--------|---------|
| 2    | 2     | 158 m² | 144 m²  |

Beautiful duplex on floors 2 and attic in the Hacienda del Sol Complex, in Estepona. South orientation. Two bedrooms and two bathrooms, large living room and kitchen. Constructed area of 158 m2 and solarium terrace of 144 m2. Two parking spaces and large storage room. Large common areas with several swimming pools, gardens, gym and 24-hour concierge." Penthouse Duplex, Atalaya, Costa del Sol. 2 Bedrooms, 2 Bathrooms, Built 158 m², Terrace 144 m². Setting: Beachside, Close To Golf, Close To Shops, Close To Sea, Close To Schools, Urbanisation. Orientation: South. Condition: Excellent. Pool: Communal, Indoor. Climate Control: Air Conditioning, Pre Installed A/C, Hot A/C, Cold A/C, U/F Heating. Views: Urban. Features: Covered Terrace, Lift, Fitted Wardrobes, Near Transport, Private Terrace, WiFi, Gym, Sauna, Storage Room, Utility Room, Ensuite Bathroom, Access for people with reduced mobility, Double Glazing, Courtesy Bus, Fiber Optic. Furniture: Part Furnished. Kitchen: Fully Fitted. Garden: Communal. Security: Gated Complex, Electric Blinds, Entry Phone, Alarm System, 24 Hour Security, Safe. Parking: Underground, Garage, Covered, More Than One, Private. Category: Resale.