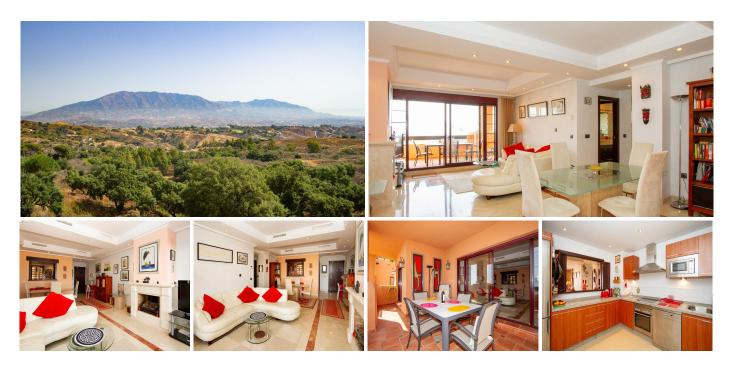

## R4785544

오 La Mairena

REF# R4785544 299.000 €

| BEDS | BATHS | BUILT  | TERRACE |
|------|-------|--------|---------|
| 2    | 2     | 110 m² | 25 m²   |

Superb front line middle floor two bedroom apartment with spectacular panoramic views to sea and mountains. This is a truly wonderful apartment in immaculate condition throughout and with quality fixtures and fittings. Set in sub tropical gardens on a very highly regarded urbanisation. Consists of two large bedrooms one with en suite, family bathroom, fully fitted kitchen and utility, large lounge leading on to the beautiful terrace. Garage and storeroom also included. The apartment benefits from super fast fibre optic internet. Free access to the very impressive El Soto de Marbella leisure facilities with it's own nine hole golf course, large gym, sauna, spa, steam room, tennis court, Padel tennis and two boules courts. There is also a very popular on site restaurantt and bar. Viewing recommended.