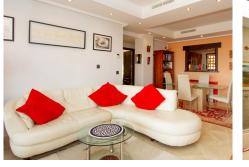

## R4785544

오 La Mairena

REF# R4785544 299.000 €

| BEDS | BATHS | BUILT  | TERRACE |
|------|-------|--------|---------|
| 2    | 2     | 110 m² | 25 m²   |

Superb front line middle floor two bedroom apartment with spectacular panoramic views to sea and mountains. This is a truly wonderful apartment in immaculate condition throughout and with quality fixtures and fittings. Set in sub tropical gardens on a very highly regarded urbanisation. Consists of two large bedrooms one with en suite, family bathroom, fully fitted kitchen and utility, large lounge leading on to the beautiful terrace. Garage and storeroom also included. The apartment benefits from super fast fibre optic internet. Free access to the very impressive El Soto de Marbella leisure facilities with it's own nine hole golf course, large gym, sauna, spa, steam room, tennis court, Padel tennis and two boules courts. There is also a very popular on site restaurantt and bar. Viewing recommended.