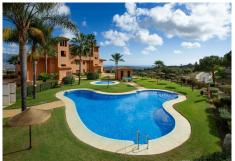

## R4785544

오 La Mairena

REF# R4785544 299.000 €

| BEDS | BATHS | BUILT  | TERRACE |
|------|-------|--------|---------|
| 2    | 2     | 110 m² | 25 m²   |

Superb front line middle floor two bedroom apartment with spectacular panoramic views to sea and mountains. This is a truly wonderful apartment in immaculate condition throughout and with quality fixtures and fittings. Set in sub tropical gardens on a very highly regarded urbanisation. Consists of two large bedrooms one with en suite, family bathroom, fully fitted kitchen and utility, large lounge leading on to the beautiful terrace. Garage and storeroom also included. The apartment benefits from super fast fibre optic internet. Free access to the very impressive El Soto de Marbella leisure facilities with it's own nine hole golf course, large gym, sauna, spa, steam room, tennis court, Padel tennis and two boules courts. There is also a very popular on site restaurantt and bar. Viewing recommended.