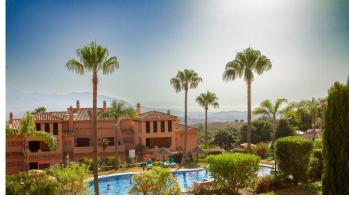

R4785541

La Mairena

REF# R4785541 310.000 €

| BEDS | BATHS | BUILT  | TERRACE |
|------|-------|--------|---------|
| 2    | 2     | 111 m² | 25 m²   |

Immaculate very large two bedroom ground floor apartment with exceptional panoramic views. The current owners have maintained the apartment to a high standard and it is delivered for sale with the quality furniture included. Very large lounge leads on to the beautiful terrace with the most amazing views a place to eat or enjoy an early evening gin and tonic. Fully fitted kitchen with utility room, two bedrooms one with en suite and a family bathroom. Underground garage with storeroom also included. Superfast fibre optic internet ideal for working from home. Free membership of the superb El Soto de Marbella leisure facilities including own nine hole golf course, gym, sauna, spa, tennis, Padel tennis and two professional boules courts. Excellent on site bar and restaurant with regular entertainment. Viewing highly recommended.