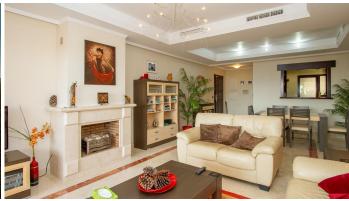

R4785541

La Mairena

REF# R4785541 310.000 €

| BEDS | BATHS | BUILT  | TERRACE |
|------|-------|--------|---------|
| 2    | 2     | 111 m² | 25 m²   |

Immaculate very large two bedroom ground floor apartment with exceptional panoramic views. The current owners have maintained the apartment to a high standard and it is delivered for sale with the quality furniture included. Very large lounge leads on to the beautiful terrace with the most amazing views a place to eat or enjoy an early evening gin and tonic. Fully fitted kitchen with utility room, two bedrooms one with en suite and a family bathroom. Underground garage with storeroom also included. Superfast fibre optic internet ideal for working from home. Free membership of the superb El Soto de Marbella leisure facilities including own nine hole golf course, gym, sauna, spa, tennis, Padel tennis and two professional boules courts. Excellent on site bar and restaurant with regular entertainment. Viewing highly recommended.