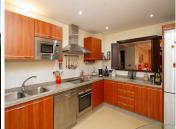

R4785541

La Mairena

REF# R4785541 310.000 €

| BEDS | BATHS | BUILT  | TERRACE |
|------|-------|--------|---------|
| 2    | 2     | 111 m² | 25 m²   |

Immaculate very large two bedroom ground floor apartment with exceptional panoramic views. The current owners have maintained the apartment to a high standard and it is delivered for sale with the quality furniture included. Very large lounge leads on to the beautiful terrace with the most amazing views a place to eat or enjoy an early evening gin and tonic. Fully fitted kitchen with utility room, two bedrooms one with en suite and a family bathroom. Underground garage with storeroom also included. Superfast fibre optic internet ideal for working from home. Free membership of the superb El Soto de Marbella leisure facilities including own nine hole golf course, gym, sauna, spa, tennis, Padel tennis and two professional boules courts. Excellent on site bar and restaurant with regular entertainment. Viewing highly recommended.