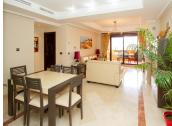

R4785541

La Mairena

REF# R4785541 310.000 €

| BEDS | BATHS | BUILT  | TERRACE |
|------|-------|--------|---------|
| 2    | 2     | 111 m² | 25 m²   |

Immaculate very large two bedroom ground floor apartment with exceptional panoramic views. The current owners have maintained the apartment to a high standard and it is delivered for sale with the quality furniture included. Very large lounge leads on to the beautiful terrace with the most amazing views a place to eat or enjoy an early evening gin and tonic. Fully fitted kitchen with utility room, two bedrooms one with en suite and a family bathroom. Underground garage with storeroom also included. Superfast fibre optic internet ideal for working from home. Free membership of the superb El Soto de Marbella leisure facilities including own nine hole golf course, gym, sauna, spa, tennis, Padel tennis and two professional boules courts. Excellent on site bar and restaurant with regular entertainment. Viewing highly recommended.