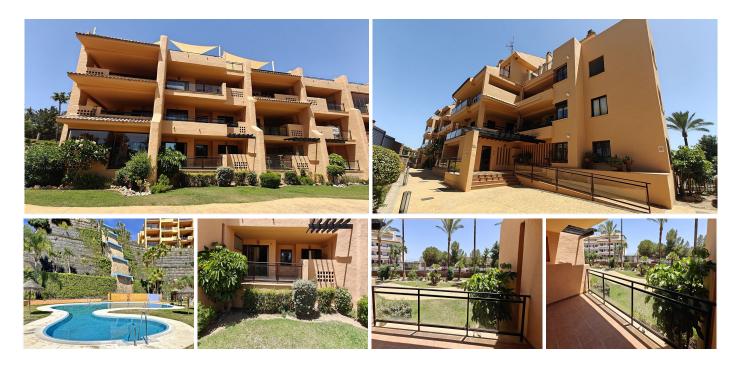

## 

| BEDS | BATHS | BUILT  | TERRACE |
|------|-------|--------|---------|
| 2    | 2     | 105 m² | 15 m²   |

This 2 bedroom apartment is situated next to the prestigious Calanova Golf course in La Cala. This apartment offers a spacious and comfortable living space. The interior features a well-designed layout that maximizes the use of space. The apartment comprises two bedrooms and two bathrooms. From the living room you have access to your private terrace, which offers open views of the community gardens. The apartment is equipped with air conditioning, a fully equipped kitchen. The property also benefits from security entrance and video entrance systems, ensuring your safety and peace of mind. The communal areas of the development include a beautiful garden and two large communal pool, perfect for cooling off on hot summer days. The property also has a private garage and a storage room. Located in a gated community, this apartment offers a high level of security and privacy. It is close to a children's playground and the Calanova Golf course, making it an ideal choice for families and golf enthusiasts. The apartment is also conveniently located close to the town, with easy access to shops, restaurants, and other amenities. This is not just a home, it's an investment opportunity! With a tourist license included, you can take advantage of the growing tourist market and generate a stable income through rentals when you're not there.