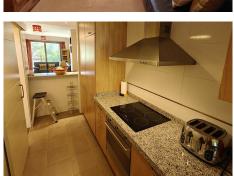

## 

| BEDS | BATHS | BUILT  | TERRACE |
|------|-------|--------|---------|
| 2    | 2     | 105 m² | 15 m²   |

This 2 bedroom apartment is situated next to the prestigious Calanova Golf course in La Cala. This apartment offers a spacious and comfortable living space. The interior features a well-designed layout that maximizes the use of space. The apartment comprises two bedrooms and two bathrooms. From the living room you have access to your private terrace, which offers open views of the community gardens. The apartment is equipped with air conditioning, a fully equipped kitchen. The property also benefits from security entrance and video entrance systems, ensuring your safety and peace of mind. The communal areas of the development include a beautiful garden and two large communal pool, perfect for cooling off on hot summer days. The property also has a private garage and a storage room. Located in a gated community, this apartment offers a high level of security and privacy. It is close to a children's playground and the Calanova Golf course, making it an ideal choice for families and golf enthusiasts. The apartment is also conveniently located close to the town, with easy access to shops, restaurants, and other amenities. This is not just a home, it's an investment opportunity! With a tourist license included, you can take advantage of the growing tourist market and generate a stable income through rentals when you're not there.