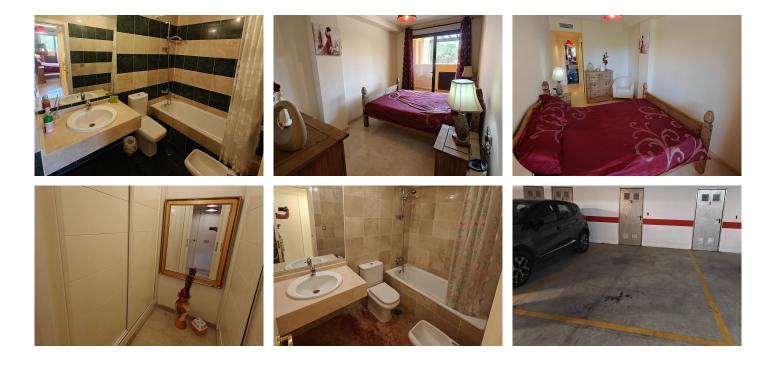

## 

| BEDS | BATHS | BUILT  | TERRACE |
|------|-------|--------|---------|
| 2    | 2     | 105 m² | 15 m²   |

This 2 bedroom apartment is situated next to the prestigious Calanova Golf course in La Cala. This apartment offers a spacious and comfortable living space. The interior features a well-designed layout that maximizes the use of space. The apartment comprises two bedrooms and two bathrooms. From the living room you have access to your private terrace, which offers open views of the community gardens. The apartment is equipped with air conditioning, a fully equipped kitchen. The property also benefits from security entrance and video entrance systems, ensuring your safety and peace of mind. The communal areas of the development include a beautiful garden and two large communal pool, perfect for cooling off on hot summer days. The property also has a private garage and a storage room. Located in a gated community, this apartment offers a high level of security and privacy. It is close to a children's playground and the Calanova Golf course, making it an ideal choice for families and golf enthusiasts. The apartment is also conveniently located close to the town, with easy access to shops, restaurants, and other amenities. This is not just a home, it's an investment opportunity! With a tourist license included, you can take advantage of the growing tourist market and generate a stable income through rentals when you're not there.