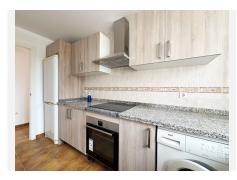

## Calahonda

REF# R4784440 235.000 €

| BEDS | BATHS | BUILT | TERRACE |
|------|-------|-------|---------|
| 1    | 1     | 90 m² | 15 m²   |

Located in the beautiful area of Calahonda, this charming penthouse offers spectacular views of both the sea and the mountains. Its excellent location places it just 1200 meters from the beach and a mere 500 meters from a variety of restaurants and shops, ensuring all conveniences are just a short walk away. The apartment is characterized by its brightness and cozy atmosphere, ideal for enjoying the tranquility of a serene community. This penthouse also features two spacious terraces, perfect for relaxing and taking in the stunning views. Residents will enjoy the use of a private pool and benefit from underground parking for both security and convenience. The building is equipped with an elevator, providing easy access to the penthouse, making it even more accessible and comfortable. Perfect for those seeking a home in a prime area, this property offers a blend of modern amenities and peaceful, natural beauty, with everything you need right at your doorstep.