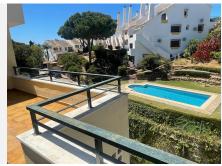

## Calahonda

REF# R4784440 235.000 €

| BEDS | BATHS | BUILT | TERRACE |
|------|-------|-------|---------|
| 1    | 1     | 90 m² | 15 m²   |

Located in the beautiful area of Calahonda, this charming penthouse offers spectacular views of both the sea and the mountains. Its excellent location places it just 1200 meters from the beach and a mere 500 meters from a variety of restaurants and shops, ensuring all conveniences are just a short walk away. The apartment is characterized by its brightness and cozy atmosphere, ideal for enjoying the tranquility of a serene community. This penthouse also features two spacious terraces, perfect for relaxing and taking in the stunning views. Residents will enjoy the use of a private pool and benefit from underground parking for both security and convenience. The building is equipped with an elevator, providing easy access to the penthouse, making it even more accessible and comfortable. Perfect for those seeking a home in a prime area, this property offers a blend of modern amenities and peaceful, natural beauty, with everything you need right at your doorstep.