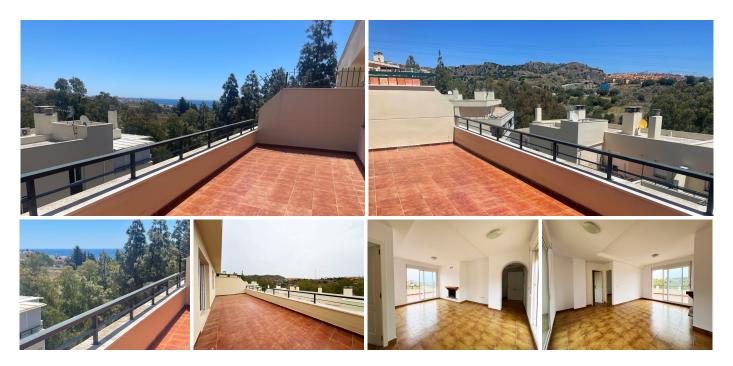

## Calahonda

REF# R4784440 235.000 €

| BEDS | BATHS | BUILT | TERRACE |
|------|-------|-------|---------|
| 1    | 1     | 90 m² | 15 m²   |

Located in the beautiful area of Calahonda, this charming penthouse offers spectacular views of both the sea and the mountains. Its excellent location places it just 1200 meters from the beach and a mere 500 meters from a variety of restaurants and shops, ensuring all conveniences are just a short walk away. The apartment is characterized by its brightness and cozy atmosphere, ideal for enjoying the tranquility of a serene community. This penthouse also features two spacious terraces, perfect for relaxing and taking in the stunning views. Residents will enjoy the use of a private pool and benefit from underground parking for both security and convenience. The building is equipped with an elevator, providing easy access to the penthouse, making it even more accessible and comfortable. Perfect for those seeking a home in a prime area, this property offers a blend of modern amenities and peaceful, natural beauty, with everything you need right at your doorstep.