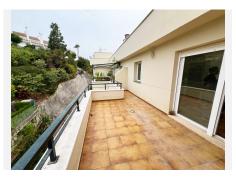

## Calahonda

REF# R4784440 235.000 €

| BEDS | BATHS | BUILT | TERRACE |
|------|-------|-------|---------|
| 1    | 1     | 90 m² | 15 m²   |

Located in the beautiful area of Calahonda, this charming penthouse offers spectacular views of both the sea and the mountains. Its excellent location places it just 1200 meters from the beach and a mere 500 meters from a variety of restaurants and shops, ensuring all conveniences are just a short walk away. The apartment is characterized by its brightness and cozy atmosphere, ideal for enjoying the tranquility of a serene community. This penthouse also features two spacious terraces, perfect for relaxing and taking in the stunning views. Residents will enjoy the use of a private pool and benefit from underground parking for both security and convenience. The building is equipped with an elevator, providing easy access to the penthouse, making it even more accessible and comfortable. Perfect for those seeking a home in a prime area, this property offers a blend of modern amenities and peaceful, natural beauty, with everything you need right at your doorstep.