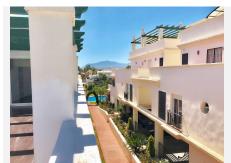

R4784320

Nueva Andalucía

REF# R4784320 430.000 €

| BEDS | BATHS | BUILT  | TERRACE |
|------|-------|--------|---------|
| 2    | 2     | 128 m² | 35 m²   |

Extra large ample and bright corner apartment in the sought after Lorcrimar complex. The property has two bedrooms, two bathrooms, living-dining, large kitchen and a full wrap round terrace with views to gardens as well as street. This property offers much potential as is it is corner and larger than the usual two bedroom apartments in the complex, plenty terrace space. Includes alocated garage space inside community just bellow the apartment. The complex has lovely swimming pools and gardens maintained to high standards. Location is superb as you can walk to gym, the beach, restaurants and even has convenient small supermarkets in the neighbourhood. Puerto Banus and the beach at a short walk of 10 minutes away. Schools both public and private less than a 5 minute drive as well as 5 golf courses in the immediate surroundings. Ideal investment opportunity for anyone looking to buy and live all year round, as a holiday home or a rental investment with good rental return. The property is rented at the moment so for viewings please give advance notice.