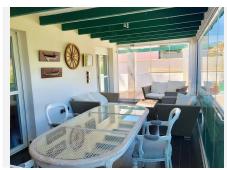

R4784320

Nueva Andalucía

REF# R4784320 430.000 €

| BEDS | BATHS | BUILT  | TERRACE |
|------|-------|--------|---------|
| 2    | 2     | 128 m² | 35 m²   |

Extra large ample and bright corner apartment in the sought after Lorcrimar complex. The property has two bedrooms, two bathrooms, living-dining, large kitchen and a full wrap round terrace with views to gardens as well as street. This property offers much potential as is it is corner and larger than the usual two bedroom apartments in the complex, plenty terrace space. Includes alocated garage space inside community just bellow the apartment. The complex has lovely swimming pools and gardens maintained to high standards. Location is superb as you can walk to gym, the beach, restaurants and even has convenient small supermarkets in the neighbourhood. Puerto Banus and the beach at a short walk of 10 minutes away. Schools both public and private less than a 5 minute drive as well as 5 golf courses in the immediate surroundings. Ideal investment opportunity for anyone looking to buy and live all year round, as a holiday home or a rental investment with good rental return. The property is rented at the moment so for viewings please give advance notice.