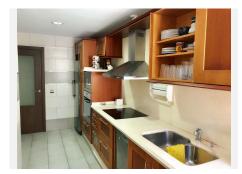

R4784320

Nueva Andalucía

REF# R4784320 430.000 €

| BEDS | BATHS | BUILT  | TERRACE |
|------|-------|--------|---------|
| 2    | 2     | 128 m² | 35 m²   |

Extra large ample and bright corner apartment in the sought after Lorcrimar complex. The property has two bedrooms, two bathrooms, living-dining, large kitchen and a full wrap round terrace with views to gardens as well as street. This property offers much potential as is it is corner and larger than the usual two bedroom apartments in the complex, plenty terrace space. Includes alocated garage space inside community just bellow the apartment. The complex has lovely swimming pools and gardens maintained to high standards. Location is superb as you can walk to gym, the beach, restaurants and even has convenient small supermarkets in the neighbourhood. Puerto Banus and the beach at a short walk of 10 minutes away. Schools both public and private less than a 5 minute drive as well as 5 golf courses in the immediate surroundings. Ideal investment opportunity for anyone looking to buy and live all year round, as a holiday home or a rental investment with good rental return. The property is rented at the moment so for viewings please give advance notice.