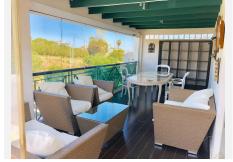

R4784320

Nueva Andalucía

REF# R4784320 430.000 €

| BEDS | BATHS | BUILT  | TERRACE |
|------|-------|--------|---------|
| 2    | 2     | 128 m² | 35 m²   |

Extra large ample and bright corner apartment in the sought after Lorcrimar complex. The property has two bedrooms, two bathrooms, living-dining, large kitchen and a full wrap round terrace with views to gardens as well as street. This property offers much potential as is it is corner and larger than the usual two bedroom apartments in the complex, plenty terrace space. Includes alocated garage space inside community just bellow the apartment. The complex has lovely swimming pools and gardens maintained to high standards. Location is superb as you can walk to gym, the beach, restaurants and even has convenient small supermarkets in the neighbourhood. Puerto Banus and the beach at a short walk of 10 minutes away. Schools both public and private less than a 5 minute drive as well as 5 golf courses in the immediate surroundings. Ideal investment opportunity for anyone looking to buy and live all year round, as a holiday home or a rental investment with good rental return. The property is rented at the moment so for viewings please give advance notice.