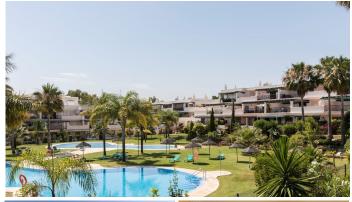

R4784320

Nueva Andalucía

REF# R4784320 430.000 €

| BEDS | BATHS | BUILT  | TERRACE |
|------|-------|--------|---------|
| 2    | 2     | 128 m² | 35 m²   |

Extra large ample and bright corner apartment in the sought after Lorcrimar complex. The property has two bedrooms, two bathrooms, living-dining, large kitchen and a full wrap round terrace with views to gardens as well as street. This property offers much potential as is it is corner and larger than the usual two bedroom apartments in the complex, plenty terrace space. Includes alocated garage space inside community just bellow the apartment. The complex has lovely swimming pools and gardens maintained to high standards. Location is superb as you can walk to gym, the beach, restaurants and even has convenient small supermarkets in the neighbourhood. Puerto Banus and the beach at a short walk of 10 minutes away. Schools both public and private less than a 5 minute drive as well as 5 golf courses in the immediate surroundings. Ideal investment opportunity for anyone looking to buy and live all year round, as a holiday home or a rental investment with good rental return. The property is rented at the moment so for viewings please give advance notice.