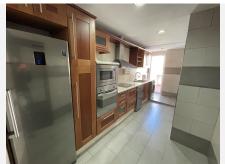

R4784320

Nueva Andalucía

REF# R4784320 430.000 €

| BEDS | BATHS | BUILT  | TERRACE |
|------|-------|--------|---------|
| 2    | 2     | 128 m² | 35 m²   |

Extra large ample and bright corner apartment in the sought after Lorcrimar complex. The property has two bedrooms, two bathrooms, living-dining, large kitchen and a full wrap round terrace with views to gardens as well as street. This property offers much potential as is it is corner and larger than the usual two bedroom apartments in the complex, plenty terrace space. Includes alocated garage space inside community just bellow the apartment. The complex has lovely swimming pools and gardens maintained to high standards. Location is superb as you can walk to gym, the beach, restaurants and even has convenient small supermarkets in the neighbourhood. Puerto Banus and the beach at a short walk of 10 minutes away. Schools both public and private less than a 5 minute drive as well as 5 golf courses in the immediate surroundings. Ideal investment opportunity for anyone looking to buy and live all year round, as a holiday home or a rental investment with good rental return. The property is rented at the moment so for viewings please give advance notice.