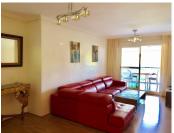

R4784320

Nueva Andalucía

REF# R4784320 430.000 €

| BEDS | BATHS | BUILT  | TERRACE |
|------|-------|--------|---------|
| 2    | 2     | 128 m² | 35 m²   |

Extra large ample and bright corner apartment in the sought after Lorcrimar complex. The property has two bedrooms, two bathrooms, living-dining, large kitchen and a full wrap round terrace with views to gardens as well as street. This property offers much potential as is it is corner and larger than the usual two bedroom apartments in the complex, plenty terrace space. Includes alocated garage space inside community just bellow the apartment. The complex has lovely swimming pools and gardens maintained to high standards. Location is superb as you can walk to gym, the beach, restaurants and even has convenient small supermarkets in the neighbourhood. Puerto Banus and the beach at a short walk of 10 minutes away. Schools both public and private less than a 5 minute drive as well as 5 golf courses in the immediate surroundings. Ideal investment opportunity for anyone looking to buy and live all year round, as a holiday home or a rental investment with good rental return. The property is rented at the moment so for viewings please give advance notice.