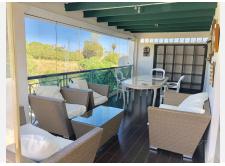

R4784320

Nueva Andalucía

REF# R4784320 430.000 €

| BEDS | BATHS | BUILT  | TERRACE |
|------|-------|--------|---------|
| 2    | 2     | 128 m² | 35 m²   |

Extra large ample and bright corner apartment in the sought after Lorcrimar complex. The property has two bedrooms, two bathrooms, living-dining, large kitchen and a full wrap round terrace with views to gardens as well as street. This property offers much potential as is it is corner and larger than the usual two bedroom apartments in the complex, plenty terrace space. Includes alocated garage space inside community just bellow the apartment. The complex has lovely swimming pools and gardens maintained to high standards. Location is superb as you can walk to gym, the beach, restaurants and even has convenient small supermarkets in the neighbourhood. Puerto Banus and the beach at a short walk of 10 minutes away. Schools both public and private less than a 5 minute drive as well as 5 golf courses in the immediate surroundings. Ideal investment opportunity for anyone looking to buy and live all year round, as a holiday home or a rental investment with good rental return. The property is rented at the moment so for viewings please give advance notice.