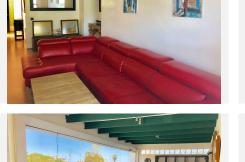

R4784320

Nueva Andalucía

REF# R4784320 430.000 €

| BEDS | BATHS | BUILT  | TERRACE |
|------|-------|--------|---------|
| 2    | 2     | 128 m² | 35 m²   |

Extra large ample and bright corner apartment in the sought after Lorcrimar complex. The property has two bedrooms, two bathrooms, living-dining, large kitchen and a full wrap round terrace with views to gardens as well as street. This property offers much potential as is it is corner and larger than the usual two bedroom apartments in the complex, plenty terrace space. Includes alocated garage space inside community just bellow the apartment. The complex has lovely swimming pools and gardens maintained to high standards. Location is superb as you can walk to gym, the beach, restaurants and even has convenient small supermarkets in the neighbourhood. Puerto Banus and the beach at a short walk of 10 minutes away. Schools both public and private less than a 5 minute drive as well as 5 golf courses in the immediate surroundings. Ideal investment opportunity for anyone looking to buy and live all year round, as a holiday home or a rental investment with good rental return. The property is rented at the moment so for viewings please give advance notice.