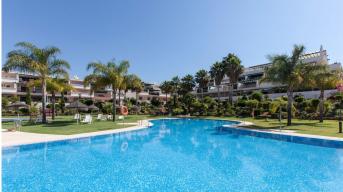

R4784320

Nueva Andalucía

REF# R4784320 430.000 €

| BEDS | BATHS | BUILT  | TERRACE |
|------|-------|--------|---------|
| 2    | 2     | 128 m² | 35 m²   |

Extra large ample and bright corner apartment in the sought after Lorcrimar complex. The property has two bedrooms, two bathrooms, living-dining, large kitchen and a full wrap round terrace with views to gardens as well as street. This property offers much potential as is it is corner and larger than the usual two bedroom apartments in the complex, plenty terrace space. Includes alocated garage space inside community just bellow the apartment. The complex has lovely swimming pools and gardens maintained to high standards. Location is superb as you can walk to gym, the beach, restaurants and even has convenient small supermarkets in the neighbourhood. Puerto Banus and the beach at a short walk of 10 minutes away. Schools both public and private less than a 5 minute drive as well as 5 golf courses in the immediate surroundings. Ideal investment opportunity for anyone looking to buy and live all year round, as a holiday home or a rental investment with good rental return. The property is rented at the moment so for viewings please give advance notice.