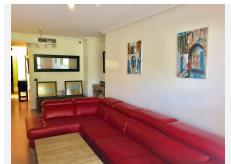

R4784320

Nueva Andalucía

REF# R4784320 430.000 €

| BEDS | BATHS | BUILT  | TERRACE |
|------|-------|--------|---------|
| 2    | 2     | 128 m² | 35 m²   |

Extra large ample and bright corner apartment in the sought after Lorcrimar complex. The property has two bedrooms, two bathrooms, living-dining, large kitchen and a full wrap round terrace with views to gardens as well as street. This property offers much potential as is it is corner and larger than the usual two bedroom apartments in the complex, plenty terrace space. Includes alocated garage space inside community just bellow the apartment. The complex has lovely swimming pools and gardens maintained to high standards. Location is superb as you can walk to gym, the beach, restaurants and even has convenient small supermarkets in the neighbourhood. Puerto Banus and the beach at a short walk of 10 minutes away. Schools both public and private less than a 5 minute drive as well as 5 golf courses in the immediate surroundings. Ideal investment opportunity for anyone looking to buy and live all year round, as a holiday home or a rental investment with good rental return. The property is rented at the moment so for viewings please give advance notice.