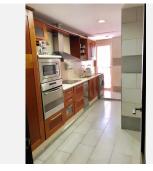

R4784320

Nueva Andalucía

REF# R4784320 430.000 €

| BEDS | BATHS | BUILT  | TERRACE |
|------|-------|--------|---------|
| 2    | 2     | 128 m² | 35 m²   |

Extra large ample and bright corner apartment in the sought after Lorcrimar complex. The property has two bedrooms, two bathrooms, living-dining, large kitchen and a full wrap round terrace with views to gardens as well as street. This property offers much potential as is it is corner and larger than the usual two bedroom apartments in the complex, plenty terrace space. Includes alocated garage space inside community just bellow the apartment. The complex has lovely swimming pools and gardens maintained to high standards. Location is superb as you can walk to gym, the beach, restaurants and even has convenient small supermarkets in the neighbourhood. Puerto Banus and the beach at a short walk of 10 minutes away. Schools both public and private less than a 5 minute drive as well as 5 golf courses in the immediate surroundings. Ideal investment opportunity for anyone looking to buy and live all year round, as a holiday home or a rental investment with good rental return. The property is rented at the moment so for viewings please give advance notice.