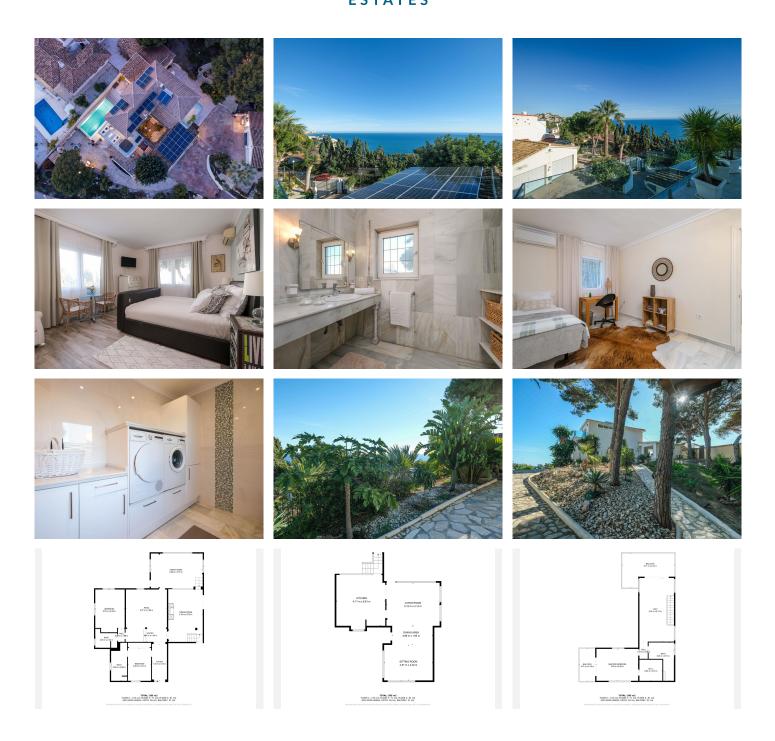

R4783789

Torremuelle

REF# R4783789 1.800.000 €

| BEDS | BATHS | BUILT  | PLOT    | TERRACE |
|------|-------|--------|---------|---------|
| 4    | 4     | 399 m² | 1720 m² | 100 m²  |

Magnificent villa near the beach in Torremuelle in Benalmádena. Incredible views of the sea, sun from morning till evening. Large garden plot of 1644 m2 with a separate garage for two cars in addition to the main building and also a guest room and toilet in the garage building. In addition, there is a cute wine cellar / bodega at the back of the yard and a sauna next to the barbecue area. The upstairs terrace has a hot tub that is sure to offer some of the finest views of the coast. The infinity swimming pool invites you to cool off on hot summer days and thanks to the opening glass wall, the lounge area facing the pool is the perfect combination of interior space and a covered terrace. The kitchen has space for several chefs and in this villa billiards is not played in the basement as in most villas, but the billiard room is connected to the other lounges and offers a lovely view of the sea. The upstairs living room is straight out of the dream home catalogue with its high ceilings and stunning scenery. The master bedroom is in its own privacy upstairs with its own walk-in closet and bathroom. The other two bedrooms in the main house are downstairs with their own bathrooms. The open patio in the middle of the main building exudes an old-fashioned Spanish atmosphere and invites you to enjoy Andalusia's lovely climate. Living comfort is enhanced by solar panels that keep the electricity bill low. In addition, the fireplace brings a much-needed warm atmosphere on the rare rainy days of winter. Distances: Beach 350 m. Nearest restaurants, cafes, supermarket 900 m. British

College 900 m. Torremuelle train station 1.3 km. Benalmadena pueblo 2 km. Malaga Airport 17 km. Feel free to come and explore this unique villa on site, book your private showcase time and we will guide you through all the details of this property.