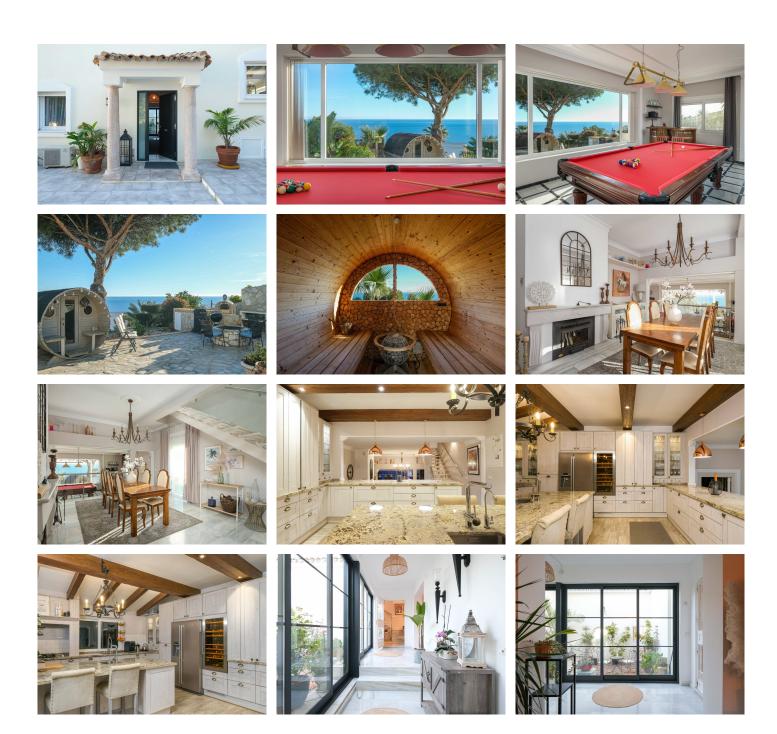

R4783789

Torremuelle

REF# R4783789 1.800.000 €

| BEDS | BATHS | BUILT  | PLOT    | TERRACE |
|------|-------|--------|---------|---------|
| 4    | 4     | 399 m² | 1720 m² | 100 m²  |

Magnificent villa near the beach in Torremuelle in Benalmádena. Incredible views of the sea, sun from morning till evening. Large garden plot of 1644 m2 with a separate garage for two cars in addition to the main building and also a guest room and toilet in the garage building. In addition, there is a cute wine cellar / bodega at the back of the yard and a sauna next to the barbecue area. The upstairs terrace has a hot tub that is sure to offer some of the finest views of the coast. The infinity swimming pool invites you to cool off on hot summer days and thanks to the opening glass wall, the lounge area facing the pool is the perfect combination of interior space and a covered terrace. The kitchen has space for several chefs and in this villa billiards is not played in the basement as in most villas, but the billiard room is connected to the other lounges and offers a lovely view of the sea. The upstairs living room is straight out of the dream home catalogue with its high ceilings and stunning scenery. The master bedroom is in its own privacy upstairs with its own walk-in closet and bathroom. The other two bedrooms in the main house are downstairs with their own bathrooms. The open patio in the middle of the main building exudes an old-fashioned Spanish atmosphere and invites you to enjoy Andalusia's lovely climate. Living comfort is enhanced by solar panels that keep the electricity bill low. In addition, the fireplace brings a much-needed warm atmosphere on the rare rainy days of winter. Distances: Beach 350 m. Nearest restaurants, cafes, supermarket 900 m. British