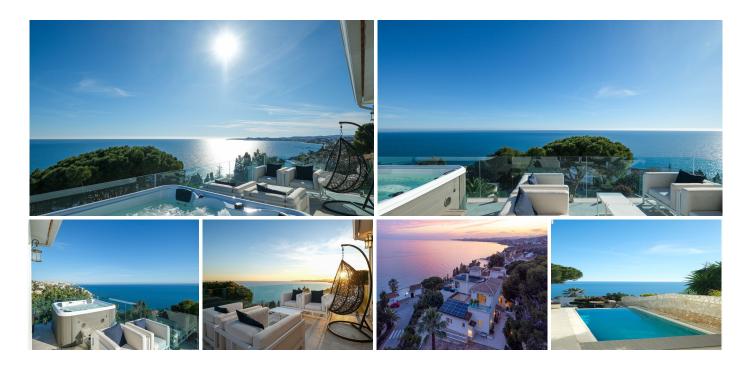

R4783789

Torremuelle

REF# R4783789 1.800.000 €

| BEDS | BATHS | BUILT  | PLOT    | TERRACE |
|------|-------|--------|---------|---------|
| 4    | 4     | 399 m² | 1720 m² | 100 m²  |

Magnificent villa near the beach in Torremuelle in Benalmádena. Incredible views of the sea, sun from morning till evening. Large garden plot of 1644 m2 with a separate garage for two cars in addition to the main building and also a guest room and toilet in the garage building. In addition, there is a cute wine cellar / bodega at the back of the yard and a sauna next to the barbecue area. The upstairs terrace has a hot tub that is sure to offer some of the finest views of the coast. The infinity swimming pool invites you to cool off on hot summer days and thanks to the opening glass wall, the lounge area facing the pool is the perfect combination of interior space and a covered terrace. The kitchen has space for several chefs and in this villa billiards is not played in the basement as in most villas, but the billiard room is connected to the other lounges and offers a lovely view of the sea. The upstairs living room is straight out of the dream home catalogue with its high ceilings and stunning scenery. The master bedroom is in its own privacy upstairs with its own walk-in closet and bathroom. The other two bedrooms in the main house are downstairs with their own bathrooms. The open patio in the middle of the main building exudes an old-fashioned Spanish atmosphere and invites you to enjoy Andalusia's lovely climate. Living comfort is enhanced by solar panels that keep the electricity bill low. In addition, the fireplace brings a much-needed warm atmosphere on the rare rainy days of winter. Distances: Beach 350 m. Nearest restaurants, cafes, supermarket 900 m. British