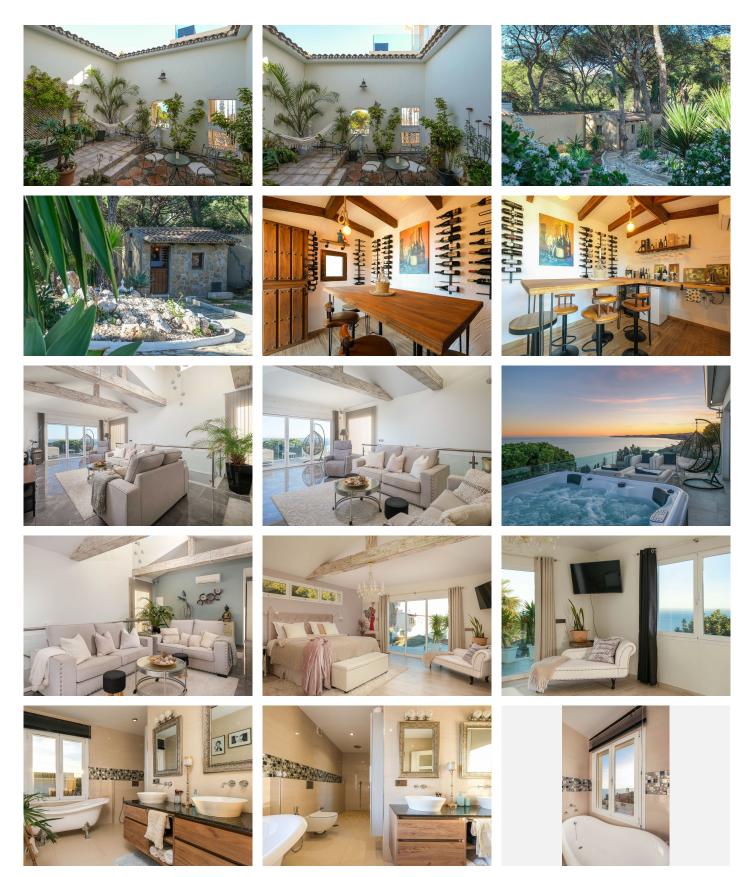

R4783789

Torremuelle

REF# R4783789 1.800.000 €

| BEDS | BATHS | BUILT  | PLOT    | TERRACE |
|------|-------|--------|---------|---------|
| 4    | 4     | 399 m² | 1720 m² | 100 m²  |

Magnificent villa near the beach in Torremuelle in Benalmádena. Incredible views of the sea, sun from morning till evening. Large garden plot of 1644 m2 with a separate garage for two cars in addition to the main building and also a guest room and toilet in the garage building. In addition, there is a cute wine cellar / bodega at the back of the yard and a sauna next to the barbecue area. The upstairs terrace has a hot tub that is sure to offer some of the finest views of the coast. The infinity swimming pool invites you to cool off on hot summer days and thanks to the opening glass wall, the lounge area facing the pool is the perfect combination of interior space and a covered terrace. The kitchen has space for several chefs and in this villa billiards is not played in the basement as in most villas, but the billiard room is connected to the other lounges and offers a lovely view of the sea. The upstairs living room is straight out of the dream home catalogue with its high ceilings and stunning scenery. The master bedroom is in its own privacy upstairs with its own walk-in closet and bathroom. The other two bedrooms in the main house are downstairs with their own bathrooms. The open patio in the middle of the main building exudes an old-fashioned Spanish atmosphere and invites you to enjoy Andalusia's lovely climate. Living comfort is enhanced by solar panels that keep the electricity bill low. In addition, the fireplace brings a much-needed warm atmosphere on the rare rainy days of winter. Distances: Beach 350 m. Nearest restaurants, cafes, supermarket 900 m. British