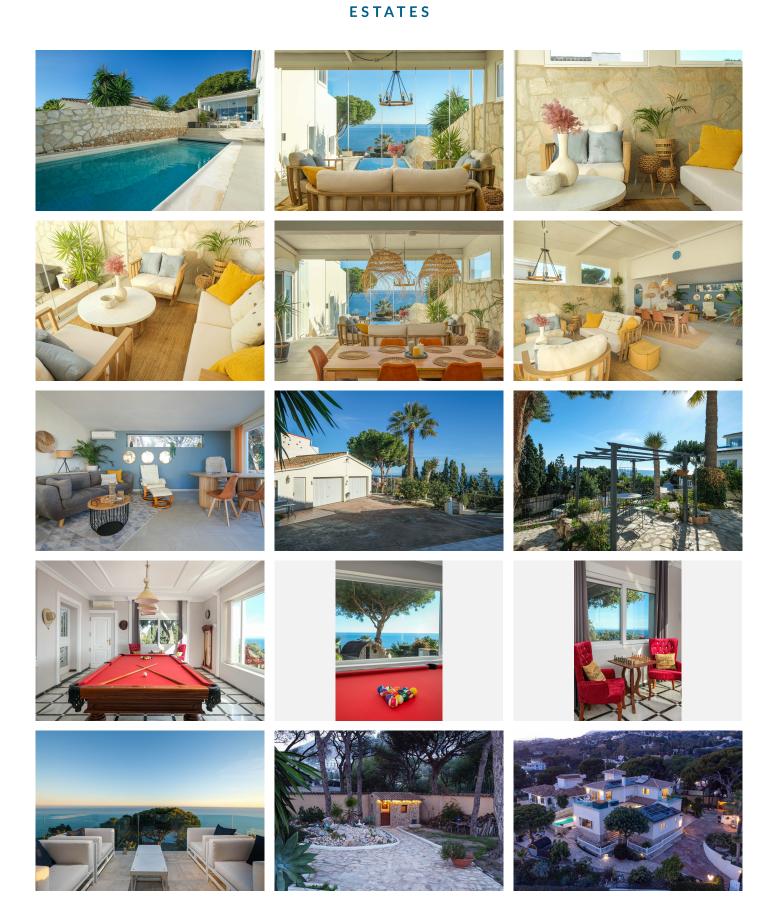

R4783789

Torremuelle

REF# R4783789 1.800.000 €

| BEDS | BATHS | BUILT  | PLOT    | TERRACE |
|------|-------|--------|---------|---------|
| 4    | 4     | 399 m² | 1720 m² | 100 m²  |

Magnificent villa near the beach in Torremuelle in Benalmádena. Incredible views of the sea, sun from morning till evening. Large garden plot of 1644 m2 with a separate garage for two cars in addition to the main building and also a guest room and toilet in the garage building. In addition, there is a cute wine cellar / bodega at the back of the yard and a sauna next to the barbecue area. The upstairs terrace has a hot tub that is sure to offer some of the finest views of the coast. The infinity swimming pool invites you to cool off on hot summer days and thanks to the opening glass wall, the lounge area facing the pool is the perfect combination of interior space and a covered terrace. The kitchen has space for several chefs and in this villa billiards is not played in the basement as in most villas, but the billiard room is connected to the other lounges and offers a lovely view of the sea. The upstairs living room is straight out of the dream home catalogue with its high ceilings and stunning scenery. The master bedroom is in its own privacy upstairs with its own walk-in closet and bathroom. The other two bedrooms in the main house are downstairs with their own bathrooms. The open patio in the middle of the main building exudes an old-fashioned Spanish atmosphere and invites you to enjoy Andalusia's lovely climate. Living comfort is enhanced by solar panels that keep the electricity bill low. In addition, the fireplace brings a much-needed warm atmosphere on the rare rainy days of winter. Distances: Beach 350 m. Nearest restaurants, cafes, supermarket 900 m. British