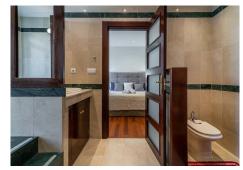

## R4782571

Puerto Banús

REF# R4782571 1.200.000 €

| BEDS | BATHS | BUILT              | TERRACE |
|------|-------|--------------------|---------|
| 2    | 2.5   | 200 m <sup>2</sup> | 45 m²   |

Luxurious first floor property, 150 m. from the beach. With an area of more than 200 square meters, which has two large bedrooms plus a room next to the main one that could form a third bedroom. This amazing property has a large living room of over 80 square meters with a west and south facing terrace offering unparalleled luminosity. Built to the highest quality standards property has home automation, underfloor heating in the bathrooms, parquet flooring in all rooms. Includes 1 private parking space in underground garage and 1 storage room. The development has a total of 36 properties. Complex is built to the highest standards and the exclusive gated community has 24 hour security, gym, two swimming pool areas and lush tropical gardens and also enjoys a fantastic location just 150 metres from the beach and within walking distance of the Mistral Beach and famous Puerto Banus.