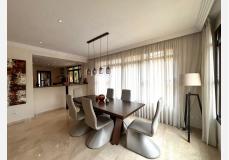

## R4782571

Puerto Banús

REF# R4782571 1.200.000 €

| BEDS | BATHS | BUILT              | TERRACE |
|------|-------|--------------------|---------|
| 2    | 2.5   | 200 m <sup>2</sup> | 45 m²   |

Luxurious first floor property, 150 m. from the beach. With an area of more than 200 square meters, which has two large bedrooms plus a room next to the main one that could form a third bedroom. This amazing property has a large living room of over 80 square meters with a west and south facing terrace offering unparalleled luminosity. Built to the highest quality standards property has home automation, underfloor heating in the bathrooms, parquet flooring in all rooms. Includes 1 private parking space in underground garage and 1 storage room. The development has a total of 36 properties. Complex is built to the highest standards and the exclusive gated community has 24 hour security, gym, two swimming pool areas and lush tropical gardens and also enjoys a fantastic location just 150 metres from the beach and within walking distance of the Mistral Beach and famous Puerto Banus.