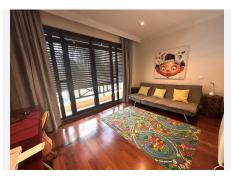

## R4782571

Puerto Banús

REF# R4782571 1.200.000 €

| BEDS | BATHS | BUILT              | TERRACE |
|------|-------|--------------------|---------|
| 2    | 2.5   | 200 m <sup>2</sup> | 45 m²   |

Luxurious first floor property, 150 m. from the beach. With an area of more than 200 square meters, which has two large bedrooms plus a room next to the main one that could form a third bedroom. This amazing property has a large living room of over 80 square meters with a west and south facing terrace offering unparalleled luminosity. Built to the highest quality standards property has home automation, underfloor heating in the bathrooms, parquet flooring in all rooms. Includes 1 private parking space in underground garage and 1 storage room. The development has a total of 36 properties. Complex is built to the highest standards and the exclusive gated community has 24 hour security, gym, two swimming pool areas and lush tropical gardens and also enjoys a fantastic location just 150 metres from the beach and within walking distance of the Mistral Beach and famous Puerto Banus.