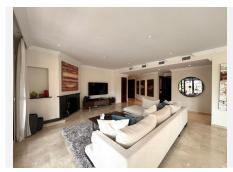

## R4782571

Puerto Banús

REF# R4782571 1.200.000 €

| BEDS | BATHS | BUILT              | TERRACE |
|------|-------|--------------------|---------|
| 2    | 2.5   | 200 m <sup>2</sup> | 45 m²   |

Luxurious first floor property, 150 m. from the beach. With an area of more than 200 square meters, which has two large bedrooms plus a room next to the main one that could form a third bedroom. This amazing property has a large living room of over 80 square meters with a west and south facing terrace offering unparalleled luminosity. Built to the highest quality standards property has home automation, underfloor heating in the bathrooms, parquet flooring in all rooms. Includes 1 private parking space in underground garage and 1 storage room. The development has a total of 36 properties. Complex is built to the highest standards and the exclusive gated community has 24 hour security, gym, two swimming pool areas and lush tropical gardens and also enjoys a fantastic location just 150 metres from the beach and within walking distance of the Mistral Beach and famous Puerto Banus.