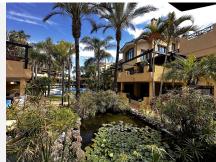

## R4782571

Puerto Banús

REF# R4782571 1.200.000 €

| BEDS | BATHS | BUILT              | TERRACE |
|------|-------|--------------------|---------|
| 2    | 2.5   | 200 m <sup>2</sup> | 45 m²   |

Luxurious first floor property, 150 m. from the beach. With an area of more than 200 square meters, which has two large bedrooms plus a room next to the main one that could form a third bedroom. This amazing property has a large living room of over 80 square meters with a west and south facing terrace offering unparalleled luminosity. Built to the highest quality standards property has home automation, underfloor heating in the bathrooms, parquet flooring in all rooms. Includes 1 private parking space in underground garage and 1 storage room. The development has a total of 36 properties. Complex is built to the highest standards and the exclusive gated community has 24 hour security, gym, two swimming pool areas and lush tropical gardens and also enjoys a fantastic location just 150 metres from the beach and within walking distance of the Mistral Beach and famous Puerto Banus.