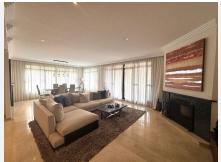

## R4782571

Puerto Banús

REF# R4782571 1.200.000 €

| BEDS | BATHS | BUILT              | TERRACE |
|------|-------|--------------------|---------|
| 2    | 2.5   | 200 m <sup>2</sup> | 45 m²   |

Luxurious first floor property, 150 m. from the beach. With an area of more than 200 square meters, which has two large bedrooms plus a room next to the main one that could form a third bedroom. This amazing property has a large living room of over 80 square meters with a west and south facing terrace offering unparalleled luminosity. Built to the highest quality standards property has home automation, underfloor heating in the bathrooms, parquet flooring in all rooms. Includes 1 private parking space in underground garage and 1 storage room. The development has a total of 36 properties. Complex is built to the highest standards and the exclusive gated community has 24 hour security, gym, two swimming pool areas and lush tropical gardens and also enjoys a fantastic location just 150 metres from the beach and within walking distance of the Mistral Beach and famous Puerto Banus.