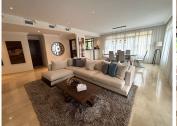

## R4782571

Puerto Banús

REF# R4782571 1.200.000 €

| BEDS | BATHS | BUILT              | TERRACE |
|------|-------|--------------------|---------|
| 2    | 2.5   | 200 m <sup>2</sup> | 45 m²   |

Luxurious first floor property, 150 m. from the beach. With an area of more than 200 square meters, which has two large bedrooms plus a room next to the main one that could form a third bedroom. This amazing property has a large living room of over 80 square meters with a west and south facing terrace offering unparalleled luminosity. Built to the highest quality standards property has home automation, underfloor heating in the bathrooms, parquet flooring in all rooms. Includes 1 private parking space in underground garage and 1 storage room. The development has a total of 36 properties. Complex is built to the highest standards and the exclusive gated community has 24 hour security, gym, two swimming pool areas and lush tropical gardens and also enjoys a fantastic location just 150 metres from the beach and within walking distance of the Mistral Beach and famous Puerto Banus.