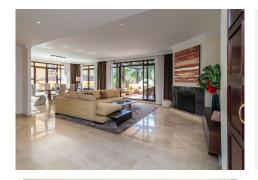

## R4782571

Puerto Banús

REF# R4782571 1.200.000 €

| BEDS | BATHS | BUILT              | TERRACE |
|------|-------|--------------------|---------|
| 2    | 2.5   | 200 m <sup>2</sup> | 45 m²   |

Luxurious first floor property, 150 m. from the beach. With an area of more than 200 square meters, which has two large bedrooms plus a room next to the main one that could form a third bedroom. This amazing property has a large living room of over 80 square meters with a west and south facing terrace offering unparalleled luminosity. Built to the highest quality standards property has home automation, underfloor heating in the bathrooms, parquet flooring in all rooms. Includes 1 private parking space in underground garage and 1 storage room. The development has a total of 36 properties. Complex is built to the highest standards and the exclusive gated community has 24 hour security, gym, two swimming pool areas and lush tropical gardens and also enjoys a fantastic location just 150 metres from the beach and within walking distance of the Mistral Beach and famous Puerto Banus.