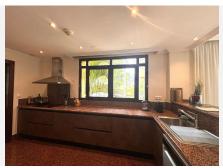

## R4782571

Puerto Banús

REF# R4782571 1.200.000 €

| BEDS | BATHS | BUILT              | TERRACE |
|------|-------|--------------------|---------|
| 2    | 2.5   | 200 m <sup>2</sup> | 45 m²   |

Luxurious first floor property, 150 m. from the beach. With an area of more than 200 square meters, which has two large bedrooms plus a room next to the main one that could form a third bedroom. This amazing property has a large living room of over 80 square meters with a west and south facing terrace offering unparalleled luminosity. Built to the highest quality standards property has home automation, underfloor heating in the bathrooms, parquet flooring in all rooms. Includes 1 private parking space in underground garage and 1 storage room. The development has a total of 36 properties. Complex is built to the highest standards and the exclusive gated community has 24 hour security, gym, two swimming pool areas and lush tropical gardens and also enjoys a fantastic location just 150 metres from the beach and within walking distance of the Mistral Beach and famous Puerto Banus.