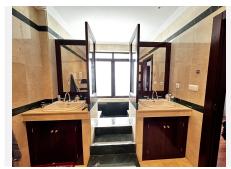

## R4782571

Puerto Banús

REF# R4782571 1.200.000 €

| BEDS | BATHS | BUILT              | TERRACE |
|------|-------|--------------------|---------|
| 2    | 2.5   | 200 m <sup>2</sup> | 45 m²   |

Luxurious first floor property, 150 m. from the beach. With an area of more than 200 square meters, which has two large bedrooms plus a room next to the main one that could form a third bedroom. This amazing property has a large living room of over 80 square meters with a west and south facing terrace offering unparalleled luminosity. Built to the highest quality standards property has home automation, underfloor heating in the bathrooms, parquet flooring in all rooms. Includes 1 private parking space in underground garage and 1 storage room. The development has a total of 36 properties. Complex is built to the highest standards and the exclusive gated community has 24 hour security, gym, two swimming pool areas and lush tropical gardens and also enjoys a fantastic location just 150 metres from the beach and within walking distance of the Mistral Beach and famous Puerto Banus.