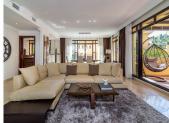

## R4782571

Puerto Banús

REF# R4782571 1.200.000 €

| BEDS | BATHS | BUILT              | TERRACE |
|------|-------|--------------------|---------|
| 2    | 2.5   | 200 m <sup>2</sup> | 45 m²   |

Luxurious first floor property, 150 m. from the beach. With an area of more than 200 square meters, which has two large bedrooms plus a room next to the main one that could form a third bedroom. This amazing property has a large living room of over 80 square meters with a west and south facing terrace offering unparalleled luminosity. Built to the highest quality standards property has home automation, underfloor heating in the bathrooms, parquet flooring in all rooms. Includes 1 private parking space in underground garage and 1 storage room. The development has a total of 36 properties. Complex is built to the highest standards and the exclusive gated community has 24 hour security, gym, two swimming pool areas and lush tropical gardens and also enjoys a fantastic location just 150 metres from the beach and within walking distance of the Mistral Beach and famous Puerto Banus.