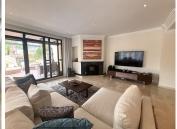

## R4782571

Puerto Banús

REF# R4782571 1.200.000 €

| BEDS | BATHS | BUILT              | TERRACE |
|------|-------|--------------------|---------|
| 2    | 2.5   | 200 m <sup>2</sup> | 45 m²   |

Luxurious first floor property, 150 m. from the beach. With an area of more than 200 square meters, which has two large bedrooms plus a room next to the main one that could form a third bedroom. This amazing property has a large living room of over 80 square meters with a west and south facing terrace offering unparalleled luminosity. Built to the highest quality standards property has home automation, underfloor heating in the bathrooms, parquet flooring in all rooms. Includes 1 private parking space in underground garage and 1 storage room. The development has a total of 36 properties. Complex is built to the highest standards and the exclusive gated community has 24 hour security, gym, two swimming pool areas and lush tropical gardens and also enjoys a fantastic location just 150 metres from the beach and within walking distance of the Mistral Beach and famous Puerto Banus.