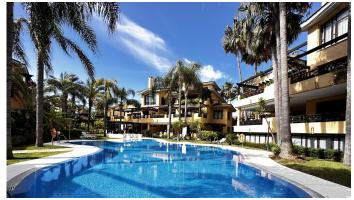

## R4782571

Puerto Banús

REF# R4782571 1.200.000 €

| BEDS | BATHS | BUILT              | TERRACE |
|------|-------|--------------------|---------|
| 2    | 2.5   | 200 m <sup>2</sup> | 45 m²   |

Luxurious first floor property, 150 m. from the beach. With an area of more than 200 square meters, which has two large bedrooms plus a room next to the main one that could form a third bedroom. This amazing property has a large living room of over 80 square meters with a west and south facing terrace offering unparalleled luminosity. Built to the highest quality standards property has home automation, underfloor heating in the bathrooms, parquet flooring in all rooms. Includes 1 private parking space in underground garage and 1 storage room. The development has a total of 36 properties. Complex is built to the highest standards and the exclusive gated community has 24 hour security, gym, two swimming pool areas and lush tropical gardens and also enjoys a fantastic location just 150 metres from the beach and within walking distance of the Mistral Beach and famous Puerto Banus.