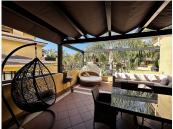

## R4782571

Puerto Banús

REF# R4782571 1.200.000 €

| BEDS | BATHS | BUILT              | TERRACE |
|------|-------|--------------------|---------|
| 2    | 2.5   | 200 m <sup>2</sup> | 45 m²   |

Luxurious first floor property, 150 m. from the beach. With an area of more than 200 square meters, which has two large bedrooms plus a room next to the main one that could form a third bedroom. This amazing property has a large living room of over 80 square meters with a west and south facing terrace offering unparalleled luminosity. Built to the highest quality standards property has home automation, underfloor heating in the bathrooms, parquet flooring in all rooms. Includes 1 private parking space in underground garage and 1 storage room. The development has a total of 36 properties. Complex is built to the highest standards and the exclusive gated community has 24 hour security, gym, two swimming pool areas and lush tropical gardens and also enjoys a fantastic location just 150 metres from the beach and within walking distance of the Mistral Beach and famous Puerto Banus.