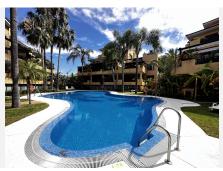

## R4782571

Puerto Banús

REF# R4782571 1.200.000 €

| BEDS | BATHS | BUILT              | TERRACE |
|------|-------|--------------------|---------|
| 2    | 2.5   | 200 m <sup>2</sup> | 45 m²   |

Luxurious first floor property, 150 m. from the beach. With an area of more than 200 square meters, which has two large bedrooms plus a room next to the main one that could form a third bedroom. This amazing property has a large living room of over 80 square meters with a west and south facing terrace offering unparalleled luminosity. Built to the highest quality standards property has home automation, underfloor heating in the bathrooms, parquet flooring in all rooms. Includes 1 private parking space in underground garage and 1 storage room. The development has a total of 36 properties. Complex is built to the highest standards and the exclusive gated community has 24 hour security, gym, two swimming pool areas and lush tropical gardens and also enjoys a fantastic location just 150 metres from the beach and within walking distance of the Mistral Beach and famous Puerto Banus.