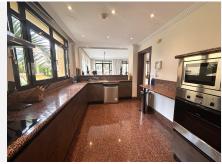

## R4782571

Puerto Banús

REF# R4782571 1.200.000 €

| BEDS | BATHS | BUILT              | TERRACE |
|------|-------|--------------------|---------|
| 2    | 2.5   | 200 m <sup>2</sup> | 45 m²   |

Luxurious first floor property, 150 m. from the beach. With an area of more than 200 square meters, which has two large bedrooms plus a room next to the main one that could form a third bedroom. This amazing property has a large living room of over 80 square meters with a west and south facing terrace offering unparalleled luminosity. Built to the highest quality standards property has home automation, underfloor heating in the bathrooms, parquet flooring in all rooms. Includes 1 private parking space in underground garage and 1 storage room. The development has a total of 36 properties. Complex is built to the highest standards and the exclusive gated community has 24 hour security, gym, two swimming pool areas and lush tropical gardens and also enjoys a fantastic location just 150 metres from the beach and within walking distance of the Mistral Beach and famous Puerto Banus.