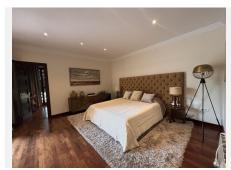

## R4782571

Puerto Banús

REF# R4782571 1.200.000 €

| BEDS | BATHS | BUILT              | TERRACE |
|------|-------|--------------------|---------|
| 2    | 2.5   | 200 m <sup>2</sup> | 45 m²   |

Luxurious first floor property, 150 m. from the beach. With an area of more than 200 square meters, which has two large bedrooms plus a room next to the main one that could form a third bedroom. This amazing property has a large living room of over 80 square meters with a west and south facing terrace offering unparalleled luminosity. Built to the highest quality standards property has home automation, underfloor heating in the bathrooms, parquet flooring in all rooms. Includes 1 private parking space in underground garage and 1 storage room. The development has a total of 36 properties. Complex is built to the highest standards and the exclusive gated community has 24 hour security, gym, two swimming pool areas and lush tropical gardens and also enjoys a fantastic location just 150 metres from the beach and within walking distance of the Mistral Beach and famous Puerto Banus.