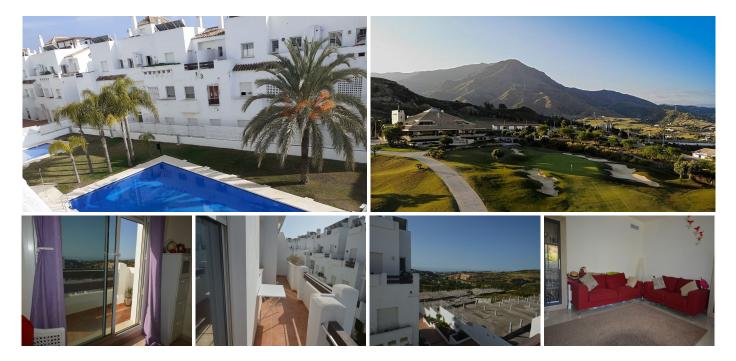

## R4782544

Sestepona 🕈

REF# R4782544 375.000 €

| BEDS | BATHS | BUILT | TERRACE |
|------|-------|-------|---------|
| 3    | 2     | 90 m² | 10 m²   |

The urbanisation Valle Romano Golf is only 3 km to the beach and the apartment has sea veiws and golf views. This apartment is one the very few ones with 3 bedrooms and it is situated t the corner, so there only neighbours on one side. At the golf front urbanisation you have one restaurants "Piccolini" Pizzeria and at the Calle Flaminio at only 5 minutes walk at the hotel ONA there is another good restaurant "Boquerone" with fantastic fish and other dishes. You have only 1 floor to take up the lifyt which also connects to th eunderground garage places. This apartment has a smaller terrace than the other ones in the urbanisation to gain place for the third bedroom at a good size, enough for a doble bed. The other 2 bedrooms are one of them with the bigger bath room ensuite the main bedroom with access to the terrace next to the sunny living room, all south orientation as the third bedroom who shares the second bathroom with a shower plate in the hall. and has a big door with access to the south terrace. The kitchen is next to the spacious living room on th enorth side of rhe apartment with it" s own balcony shared from the kitchen and the living room. The ur banisacion offers beautiful comunity gardens with some palm trees and the comunity pool. The driving distance to the Estepona port is about 10 minues, to Puerto Banus about 25 minutes and to Marbella 35-40 minutes on the ecoast road, on the highway you ccan reach Marbella in 25.30 minutes. Yu also have the other port of Duquesa at only 20 minutes drive away and very beautiful beaches at only 10- 15 minutes +34 951 123 083 | +44 (0)330 179 8687 | info@idiliqestates.com Local 28, Edificio D, Centro de Negocios Puerta de Banús, N-340, Km 175, 29660 Nueva Andlaucia