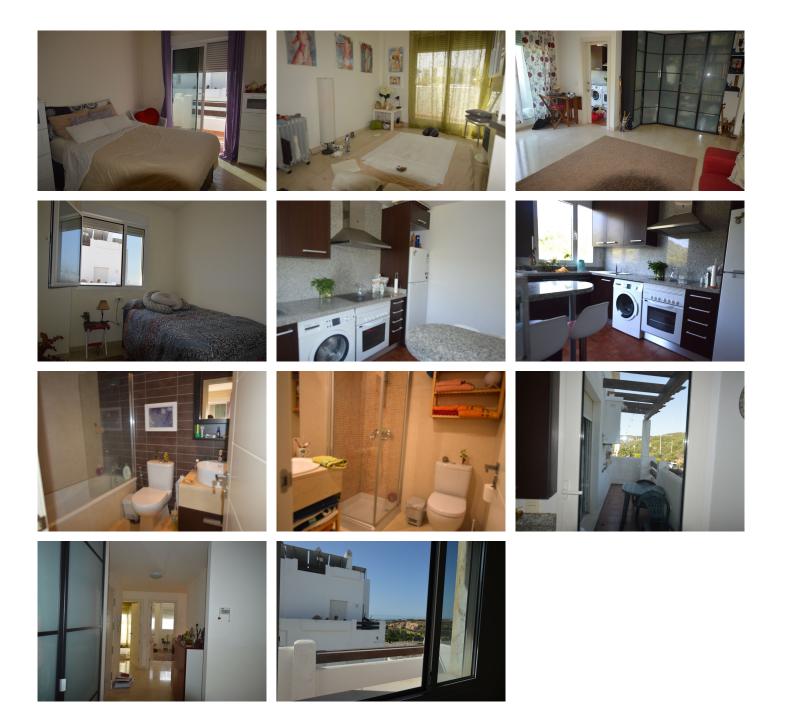

## R4782544

Sestepona 🕈

REF# R4782544 375.000 €

| BEDS | BATHS | BUILT | TERRACE |
|------|-------|-------|---------|
| 3    | 2     | 90 m² | 10 m²   |

The urbanisation Valle Romano Golf is only 3 km to the beach and the apartment has sea veiws and golf views. This apartment is one the very few ones with 3 bedrooms and it is situated t the corner, so there only neighbours on one side. At the golf front urbanisation you have one restaurants "Piccolini" Pizzeria and at the Calle Flaminio at only 5 minutes walk at the hotel ONA there is another good restaurant "Boquerone" with fantastic fish and other dishes. You have only 1 floor to take up the lifyt which also connects to th eunderground garage places. This apartment has a smaller terrace than the other ones in the urbanisation to gain place for the third bedroom at a good size, enough for a doble bed. The other 2 bedrooms are one of them with the bigger bath room ensuite the main bedroom with access to the terrace next to the sunny living room, all south orientation as the third bedroom who shares the second bathroom with a shower plate in the hall. and has a big door with access to the south terrace. The kitchen is next to the spacious living room on th enorth side of rhe apartment with it" s own balcony shared from the kitchen and the living room. The ur banisacion offers beautiful comunity gardens with some palm trees and the comunity pool. The driving distance to the Estepona port is about 10 minues, to Puerto Banus about 25 minutes and to Marbella 35-40 minutes on the ecoast road, on the highway you ccan reach Marbella in 25.30 minutes. Yu also have the other port of Duquesa at only 20 minutes drive away and very beautiful beaches at only 10- 15 minutes +34 951 123 083 | +44 (0)330 179 8687 | info@idiliqestates.com Local 28, Edificio D, Centro de Negocios Puerta de Banús, N-340, Km 175, 29660 Nueva Andlaucia