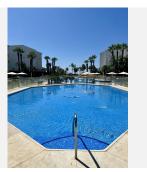

R4779910

Puerto Banús

REF# R4779910 1.485.000 €

| BEDS | BATHS | BUILT  | TERRACE |
|------|-------|--------|---------|
| 4    | 3     | 140 m² | 19 m²   |

LOCATION OPPORTUNITY! Located right on the beachfront in Puerto Banus, with direct access to the beach and the Paseo de Maritimo and only 3 minutes walking distance to El Corte Ingles, this 4 bedroom 3 bathroom East Facing first floor apartment has been completely reformed to a modern luxury standard and is being sold key-ready with stylish furniture, fixtures and fittings included. 2 large underground parking spaces and a large storage unit also included, which is rare to find in such a central location in Puerto Banus. Inside, the high-tech apartment features full wireless domotic controls that may be accessed from anywhere in the world, underfloor heating throughout, and a state-of-the-art kitchen that features an invisible cooking hob built into the main counter with always-cool-to-touch induction, built-in ironing board, and lots of smart storage with soft-close units. There are 4 good-sized bedrooms including 2 master bedrooms and three bathrooms (2 en-suite and one shared); The fully covered terrace offers a lovely mountain view of La Concha and partial sea views to the right. The fully gated urbanization offers 2 large swimming pools with sun loungers and sun shades provided. Priced to sell for those that seek lots of sleeping capacity in the perfect beachfront location in Puerto Banus with a new luxury interior and all mod-cons. Ideal for large families or anyone wishing to achieve high rental income. Priced to sell and must be seen!