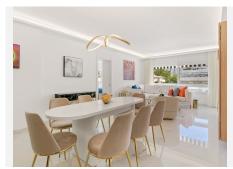

R4779910

Puerto Banús

REF# R4779910 1.485.000 €

| BEDS | BATHS | BUILT  | TERRACE |
|------|-------|--------|---------|
| 4    | 3     | 140 m² | 19 m²   |

LOCATION OPPORTUNITY! Located right on the beachfront in Puerto Banus, with direct access to the beach and the Paseo de Maritimo and only 3 minutes walking distance to El Corte Ingles, this 4 bedroom 3 bathroom East Facing first floor apartment has been completely reformed to a modern luxury standard and is being sold key-ready with stylish furniture, fixtures and fittings included. 2 large underground parking spaces and a large storage unit also included, which is rare to find in such a central location in Puerto Banus. Inside, the high-tech apartment features full wireless domotic controls that may be accessed from anywhere in the world, underfloor heating throughout, and a state-of-the-art kitchen that features an invisible cooking hob built into the main counter with always-cool-to-touch induction, built-in ironing board, and lots of smart storage with soft-close units. There are 4 good-sized bedrooms including 2 master bedrooms and three bathrooms (2 en-suite and one shared); The fully covered terrace offers a lovely mountain view of La Concha and partial sea views to the right. The fully gated urbanization offers 2 large swimming pools with sun loungers and sun shades provided. Priced to sell for those that seek lots of sleeping capacity in the perfect beachfront location in Puerto Banus with a new luxury interior and all mod-cons. Ideal for large families or anyone wishing to achieve high rental income. Priced to sell and must be seen!