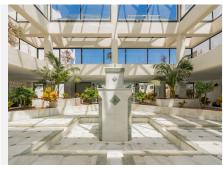

R4779910

Puerto Banús

REF# R4779910 1.485.000 €

| BEDS | BATHS | BUILT  | TERRACE |
|------|-------|--------|---------|
| 4    | 3     | 140 m² | 19 m²   |

LOCATION OPPORTUNITY! Located right on the beachfront in Puerto Banus, with direct access to the beach and the Paseo de Maritimo and only 3 minutes walking distance to El Corte Ingles, this 4 bedroom 3 bathroom East Facing first floor apartment has been completely reformed to a modern luxury standard and is being sold key-ready with stylish furniture, fixtures and fittings included. 2 large underground parking spaces and a large storage unit also included, which is rare to find in such a central location in Puerto Banus. Inside, the high-tech apartment features full wireless domotic controls that may be accessed from anywhere in the world, underfloor heating throughout, and a state-of-the-art kitchen that features an invisible cooking hob built into the main counter with always-cool-to-touch induction, built-in ironing board, and lots of smart storage with soft-close units. There are 4 good-sized bedrooms including 2 master bedrooms and three bathrooms (2 en-suite and one shared); The fully covered terrace offers a lovely mountain view of La Concha and partial sea views to the right. The fully gated urbanization offers 2 large swimming pools with sun loungers and sun shades provided. Priced to sell for those that seek lots of sleeping capacity in the perfect beachfront location in Puerto Banus with a new luxury interior and all mod-cons. Ideal for large families or anyone wishing to achieve high rental income. Priced to sell and must be seen!