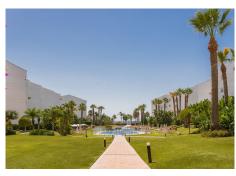

R4779910

Puerto Banús

REF# R4779910 1.485.000 €

| BEDS | BATHS | BUILT  | TERRACE |
|------|-------|--------|---------|
| 4    | 3     | 140 m² | 19 m²   |

LOCATION OPPORTUNITY! Located right on the beachfront in Puerto Banus, with direct access to the beach and the Paseo de Maritimo and only 3 minutes walking distance to El Corte Ingles, this 4 bedroom 3 bathroom East Facing first floor apartment has been completely reformed to a modern luxury standard and is being sold key-ready with stylish furniture, fixtures and fittings included. 2 large underground parking spaces and a large storage unit also included, which is rare to find in such a central location in Puerto Banus. Inside, the high-tech apartment features full wireless domotic controls that may be accessed from anywhere in the world, underfloor heating throughout, and a state-of-the-art kitchen that features an invisible cooking hob built into the main counter with always-cool-to-touch induction, built-in ironing board, and lots of smart storage with soft-close units. There are 4 good-sized bedrooms including 2 master bedrooms and three bathrooms (2 en-suite and one shared); The fully covered terrace offers a lovely mountain view of La Concha and partial sea views to the right. The fully gated urbanization offers 2 large swimming pools with sun loungers and sun shades provided. Priced to sell for those that seek lots of sleeping capacity in the perfect beachfront location in Puerto Banus with a new luxury interior and all mod-cons. Ideal for large families or anyone wishing to achieve high rental income. Priced to sell and must be seen!