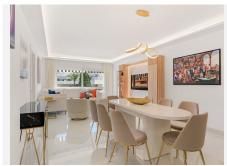

R4779910

Puerto Banús

REF# R4779910 1.485.000 €

| BEDS | BATHS | BUILT  | TERRACE |
|------|-------|--------|---------|
| 4    | 3     | 140 m² | 19 m²   |

LOCATION OPPORTUNITY! Located right on the beachfront in Puerto Banus, with direct access to the beach and the Paseo de Maritimo and only 3 minutes walking distance to El Corte Ingles, this 4 bedroom 3 bathroom East Facing first floor apartment has been completely reformed to a modern luxury standard and is being sold key-ready with stylish furniture, fixtures and fittings included. 2 large underground parking spaces and a large storage unit also included, which is rare to find in such a central location in Puerto Banus. Inside, the high-tech apartment features full wireless domotic controls that may be accessed from anywhere in the world, underfloor heating throughout, and a state-of-the-art kitchen that features an invisible cooking hob built into the main counter with always-cool-to-touch induction, built-in ironing board, and lots of smart storage with soft-close units. There are 4 good-sized bedrooms including 2 master bedrooms and three bathrooms (2 en-suite and one shared); The fully covered terrace offers a lovely mountain view of La Concha and partial sea views to the right. The fully gated urbanization offers 2 large swimming pools with sun loungers and sun shades provided. Priced to sell for those that seek lots of sleeping capacity in the perfect beachfront location in Puerto Banus with a new luxury interior and all mod-cons. Ideal for large families or anyone wishing to achieve high rental income. Priced to sell and must be seen!