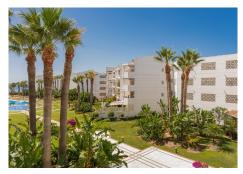

R4779910

Puerto Banús

REF# R4779910 1.485.000 €

| BEDS | BATHS | BUILT  | TERRACE |
|------|-------|--------|---------|
| 4    | 3     | 140 m² | 19 m²   |

LOCATION OPPORTUNITY! Located right on the beachfront in Puerto Banus, with direct access to the beach and the Paseo de Maritimo and only 3 minutes walking distance to El Corte Ingles, this 4 bedroom 3 bathroom East Facing first floor apartment has been completely reformed to a modern luxury standard and is being sold key-ready with stylish furniture, fixtures and fittings included. 2 large underground parking spaces and a large storage unit also included, which is rare to find in such a central location in Puerto Banus. Inside, the high-tech apartment features full wireless domotic controls that may be accessed from anywhere in the world, underfloor heating throughout, and a state-of-the-art kitchen that features an invisible cooking hob built into the main counter with always-cool-to-touch induction, built-in ironing board, and lots of smart storage with soft-close units. There are 4 good-sized bedrooms including 2 master bedrooms and three bathrooms (2 en-suite and one shared); The fully covered terrace offers a lovely mountain view of La Concha and partial sea views to the right. The fully gated urbanization offers 2 large swimming pools with sun loungers and sun shades provided. Priced to sell for those that seek lots of sleeping capacity in the perfect beachfront location in Puerto Banus with a new luxury interior and all mod-cons. Ideal for large families or anyone wishing to achieve high rental income. Priced to sell and must be seen!