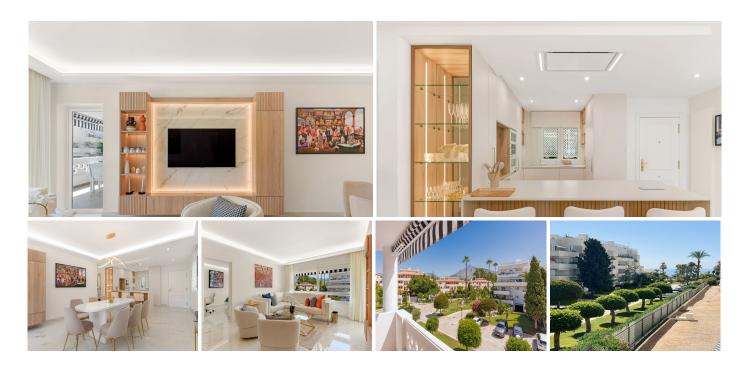

R4779910

Puerto Banús

REF# R4779910 1.485.000 €

| BEDS | BATHS | BUILT  | TERRACE |
|------|-------|--------|---------|
| 4    | 3     | 140 m² | 19 m²   |

LOCATION OPPORTUNITY! Located right on the beachfront in Puerto Banus, with direct access to the beach and the Paseo de Maritimo and only 3 minutes walking distance to El Corte Ingles, this 4 bedroom 3 bathroom East Facing first floor apartment has been completely reformed to a modern luxury standard and is being sold key-ready with stylish furniture, fixtures and fittings included. 2 large underground parking spaces and a large storage unit also included, which is rare to find in such a central location in Puerto Banus. Inside, the high-tech apartment features full wireless domotic controls that may be accessed from anywhere in the world, underfloor heating throughout, and a state-of-the-art kitchen that features an invisible cooking hob built into the main counter with always-cool-to-touch induction, built-in ironing board, and lots of smart storage with soft-close units. There are 4 good-sized bedrooms including 2 master bedrooms and three bathrooms (2 en-suite and one shared); The fully covered terrace offers a lovely mountain view of La Concha and partial sea views to the right. The fully gated urbanization offers 2 large swimming pools with sun loungers and sun shades provided. Priced to sell for those that seek lots of sleeping capacity in the perfect beachfront location in Puerto Banus with a new luxury interior and all mod-cons. Ideal for large families or anyone wishing to achieve high rental income. Priced to sell and must be seen!