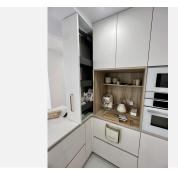

R4779910

Puerto Banús

REF# R4779910 1.485.000 €

| BEDS | BATHS | BUILT  | TERRACE |
|------|-------|--------|---------|
| 4    | 3     | 140 m² | 19 m²   |

LOCATION OPPORTUNITY! Located right on the beachfront in Puerto Banus, with direct access to the beach and the Paseo de Maritimo and only 3 minutes walking distance to El Corte Ingles, this 4 bedroom 3 bathroom East Facing first floor apartment has been completely reformed to a modern luxury standard and is being sold key-ready with stylish furniture, fixtures and fittings included. 2 large underground parking spaces and a large storage unit also included, which is rare to find in such a central location in Puerto Banus. Inside, the high-tech apartment features full wireless domotic controls that may be accessed from anywhere in the world, underfloor heating throughout, and a state-of-the-art kitchen that features an invisible cooking hob built into the main counter with always-cool-to-touch induction, built-in ironing board, and lots of smart storage with soft-close units. There are 4 good-sized bedrooms including 2 master bedrooms and three bathrooms (2 en-suite and one shared); The fully covered terrace offers a lovely mountain view of La Concha and partial sea views to the right. The fully gated urbanization offers 2 large swimming pools with sun loungers and sun shades provided. Priced to sell for those that seek lots of sleeping capacity in the perfect beachfront location in Puerto Banus with a new luxury interior and all mod-cons. Ideal for large families or anyone wishing to achieve high rental income. Priced to sell and must be seen!