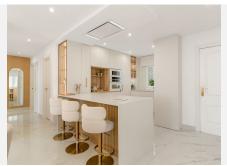

R4779910

Puerto Banús

REF# R4779910 1.485.000 €

| BEDS | BATHS | BUILT  | TERRACE |
|------|-------|--------|---------|
| 4    | 3     | 140 m² | 19 m²   |

LOCATION OPPORTUNITY! Located right on the beachfront in Puerto Banus, with direct access to the beach and the Paseo de Maritimo and only 3 minutes walking distance to El Corte Ingles, this 4 bedroom 3 bathroom East Facing first floor apartment has been completely reformed to a modern luxury standard and is being sold key-ready with stylish furniture, fixtures and fittings included. 2 large underground parking spaces and a large storage unit also included, which is rare to find in such a central location in Puerto Banus. Inside, the high-tech apartment features full wireless domotic controls that may be accessed from anywhere in the world, underfloor heating throughout, and a state-of-the-art kitchen that features an invisible cooking hob built into the main counter with always-cool-to-touch induction, built-in ironing board, and lots of smart storage with soft-close units. There are 4 good-sized bedrooms including 2 master bedrooms and three bathrooms (2 en-suite and one shared); The fully covered terrace offers a lovely mountain view of La Concha and partial sea views to the right. The fully gated urbanization offers 2 large swimming pools with sun loungers and sun shades provided. Priced to sell for those that seek lots of sleeping capacity in the perfect beachfront location in Puerto Banus with a new luxury interior and all mod-cons. Ideal for large families or anyone wishing to achieve high rental income. Priced to sell and must be seen!