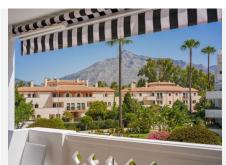

R4779910

Puerto Banús

REF# R4779910 1.485.000 €

| BEDS | BATHS | BUILT  | TERRACE |
|------|-------|--------|---------|
| 4    | 3     | 140 m² | 19 m²   |

LOCATION OPPORTUNITY! Located right on the beachfront in Puerto Banus, with direct access to the beach and the Paseo de Maritimo and only 3 minutes walking distance to El Corte Ingles, this 4 bedroom 3 bathroom East Facing first floor apartment has been completely reformed to a modern luxury standard and is being sold key-ready with stylish furniture, fixtures and fittings included. 2 large underground parking spaces and a large storage unit also included, which is rare to find in such a central location in Puerto Banus. Inside, the high-tech apartment features full wireless domotic controls that may be accessed from anywhere in the world, underfloor heating throughout, and a state-of-the-art kitchen that features an invisible cooking hob built into the main counter with always-cool-to-touch induction, built-in ironing board, and lots of smart storage with soft-close units. There are 4 good-sized bedrooms including 2 master bedrooms and three bathrooms (2 en-suite and one shared); The fully covered terrace offers a lovely mountain view of La Concha and partial sea views to the right. The fully gated urbanization offers 2 large swimming pools with sun loungers and sun shades provided. Priced to sell for those that seek lots of sleeping capacity in the perfect beachfront location in Puerto Banus with a new luxury interior and all mod-cons. Ideal for large families or anyone wishing to achieve high rental income. Priced to sell and must be seen!