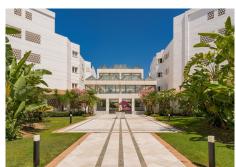

R4779910

Puerto Banús

REF# R4779910 1.485.000 €

| BEDS | BATHS | BUILT  | TERRACE |
|------|-------|--------|---------|
| 4    | 3     | 140 m² | 19 m²   |

LOCATION OPPORTUNITY! Located right on the beachfront in Puerto Banus, with direct access to the beach and the Paseo de Maritimo and only 3 minutes walking distance to El Corte Ingles, this 4 bedroom 3 bathroom East Facing first floor apartment has been completely reformed to a modern luxury standard and is being sold key-ready with stylish furniture, fixtures and fittings included. 2 large underground parking spaces and a large storage unit also included, which is rare to find in such a central location in Puerto Banus. Inside, the high-tech apartment features full wireless domotic controls that may be accessed from anywhere in the world, underfloor heating throughout, and a state-of-the-art kitchen that features an invisible cooking hob built into the main counter with always-cool-to-touch induction, built-in ironing board, and lots of smart storage with soft-close units. There are 4 good-sized bedrooms including 2 master bedrooms and three bathrooms (2 en-suite and one shared); The fully covered terrace offers a lovely mountain view of La Concha and partial sea views to the right. The fully gated urbanization offers 2 large swimming pools with sun loungers and sun shades provided. Priced to sell for those that seek lots of sleeping capacity in the perfect beachfront location in Puerto Banus with a new luxury interior and all mod-cons. Ideal for large families or anyone wishing to achieve high rental income. Priced to sell and must be seen!