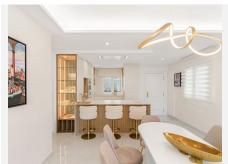

R4779910

Puerto Banús

REF# R4779910 1.485.000 €

| BEDS | BATHS | BUILT  | TERRACE |
|------|-------|--------|---------|
| 4    | 3     | 140 m² | 19 m²   |

LOCATION OPPORTUNITY! Located right on the beachfront in Puerto Banus, with direct access to the beach and the Paseo de Maritimo and only 3 minutes walking distance to El Corte Ingles, this 4 bedroom 3 bathroom East Facing first floor apartment has been completely reformed to a modern luxury standard and is being sold key-ready with stylish furniture, fixtures and fittings included. 2 large underground parking spaces and a large storage unit also included, which is rare to find in such a central location in Puerto Banus. Inside, the high-tech apartment features full wireless domotic controls that may be accessed from anywhere in the world, underfloor heating throughout, and a state-of-the-art kitchen that features an invisible cooking hob built into the main counter with always-cool-to-touch induction, built-in ironing board, and lots of smart storage with soft-close units. There are 4 good-sized bedrooms including 2 master bedrooms and three bathrooms (2 en-suite and one shared); The fully covered terrace offers a lovely mountain view of La Concha and partial sea views to the right. The fully gated urbanization offers 2 large swimming pools with sun loungers and sun shades provided. Priced to sell for those that seek lots of sleeping capacity in the perfect beachfront location in Puerto Banus with a new luxury interior and all mod-cons. Ideal for large families or anyone wishing to achieve high rental income. Priced to sell and must be seen!