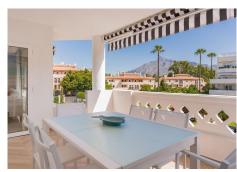

R4779910

Puerto Banús

REF# R4779910 1.485.000 €

| BEDS | BATHS | BUILT  | TERRACE |
|------|-------|--------|---------|
| 4    | 3     | 140 m² | 19 m²   |

LOCATION OPPORTUNITY! Located right on the beachfront in Puerto Banus, with direct access to the beach and the Paseo de Maritimo and only 3 minutes walking distance to El Corte Ingles, this 4 bedroom 3 bathroom East Facing first floor apartment has been completely reformed to a modern luxury standard and is being sold key-ready with stylish furniture, fixtures and fittings included. 2 large underground parking spaces and a large storage unit also included, which is rare to find in such a central location in Puerto Banus. Inside, the high-tech apartment features full wireless domotic controls that may be accessed from anywhere in the world, underfloor heating throughout, and a state-of-the-art kitchen that features an invisible cooking hob built into the main counter with always-cool-to-touch induction, built-in ironing board, and lots of smart storage with soft-close units. There are 4 good-sized bedrooms including 2 master bedrooms and three bathrooms (2 en-suite and one shared); The fully covered terrace offers a lovely mountain view of La Concha and partial sea views to the right. The fully gated urbanization offers 2 large swimming pools with sun loungers and sun shades provided. Priced to sell for those that seek lots of sleeping capacity in the perfect beachfront location in Puerto Banus with a new luxury interior and all mod-cons. Ideal for large families or anyone wishing to achieve high rental income. Priced to sell and must be seen!