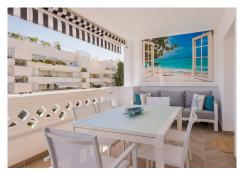

R4779910

Puerto Banús

REF# R4779910 1.485.000 €

| BEDS | BATHS | BUILT  | TERRACE |
|------|-------|--------|---------|
| 4    | 3     | 140 m² | 19 m²   |

LOCATION OPPORTUNITY! Located right on the beachfront in Puerto Banus, with direct access to the beach and the Paseo de Maritimo and only 3 minutes walking distance to El Corte Ingles, this 4 bedroom 3 bathroom East Facing first floor apartment has been completely reformed to a modern luxury standard and is being sold key-ready with stylish furniture, fixtures and fittings included. 2 large underground parking spaces and a large storage unit also included, which is rare to find in such a central location in Puerto Banus. Inside, the high-tech apartment features full wireless domotic controls that may be accessed from anywhere in the world, underfloor heating throughout, and a state-of-the-art kitchen that features an invisible cooking hob built into the main counter with always-cool-to-touch induction, built-in ironing board, and lots of smart storage with soft-close units. There are 4 good-sized bedrooms including 2 master bedrooms and three bathrooms (2 en-suite and one shared); The fully covered terrace offers a lovely mountain view of La Concha and partial sea views to the right. The fully gated urbanization offers 2 large swimming pools with sun loungers and sun shades provided. Priced to sell for those that seek lots of sleeping capacity in the perfect beachfront location in Puerto Banus with a new luxury interior and all mod-cons. Ideal for large families or anyone wishing to achieve high rental income. Priced to sell and must be seen!