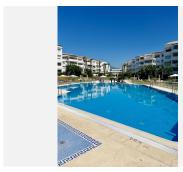

R4779910

Puerto Banús

REF# R4779910 1.485.000 €

| BEDS | BATHS | BUILT  | TERRACE |
|------|-------|--------|---------|
| 4    | 3     | 140 m² | 19 m²   |

LOCATION OPPORTUNITY! Located right on the beachfront in Puerto Banus, with direct access to the beach and the Paseo de Maritimo and only 3 minutes walking distance to El Corte Ingles, this 4 bedroom 3 bathroom East Facing first floor apartment has been completely reformed to a modern luxury standard and is being sold key-ready with stylish furniture, fixtures and fittings included. 2 large underground parking spaces and a large storage unit also included, which is rare to find in such a central location in Puerto Banus. Inside, the high-tech apartment features full wireless domotic controls that may be accessed from anywhere in the world, underfloor heating throughout, and a state-of-the-art kitchen that features an invisible cooking hob built into the main counter with always-cool-to-touch induction, built-in ironing board, and lots of smart storage with soft-close units. There are 4 good-sized bedrooms including 2 master bedrooms and three bathrooms (2 en-suite and one shared); The fully covered terrace offers a lovely mountain view of La Concha and partial sea views to the right. The fully gated urbanization offers 2 large swimming pools with sun loungers and sun shades provided. Priced to sell for those that seek lots of sleeping capacity in the perfect beachfront location in Puerto Banus with a new luxury interior and all mod-cons. Ideal for large families or anyone wishing to achieve high rental income. Priced to sell and must be seen!