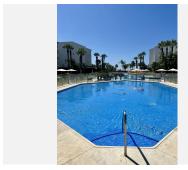

R4779910

Puerto Banús

REF# R4779910 1.485.000 €

| BEDS | BATHS | BUILT  | TERRACE |
|------|-------|--------|---------|
| 4    | 3     | 140 m² | 19 m²   |

LOCATION OPPORTUNITY! Located right on the beachfront in Puerto Banus, with direct access to the beach and the Paseo de Maritimo and only 3 minutes walking distance to El Corte Ingles, this 4 bedroom 3 bathroom East Facing first floor apartment has been completely reformed to a modern luxury standard and is being sold key-ready with stylish furniture, fixtures and fittings included. 2 large underground parking spaces and a large storage unit also included, which is rare to find in such a central location in Puerto Banus. Inside, the high-tech apartment features full wireless domotic controls that may be accessed from anywhere in the world, underfloor heating throughout, and a state-of-the-art kitchen that features an invisible cooking hob built into the main counter with always-cool-to-touch induction, built-in ironing board, and lots of smart storage with soft-close units. There are 4 good-sized bedrooms including 2 master bedrooms and three bathrooms (2 en-suite and one shared); The fully covered terrace offers a lovely mountain view of La Concha and partial sea views to the right. The fully gated urbanization offers 2 large swimming pools with sun loungers and sun shades provided. Priced to sell for those that seek lots of sleeping capacity in the perfect beachfront location in Puerto Banus with a new luxury interior and all mod-cons. Ideal for large families or anyone wishing to achieve high rental income. Priced to sell and must be seen!