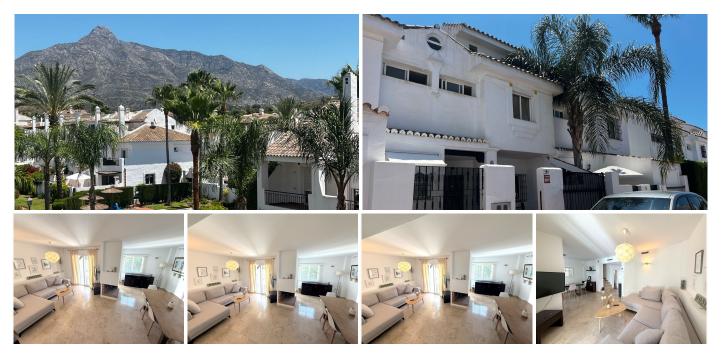

R4779859 • Nueva Andalucía

REF# R4779859 610.000 €

| BEDS | BATHS | BUILT  | PLOT  | TERRACE |
|------|-------|--------|-------|---------|
| 4    | 3     | 146 m² | 40 m² | 25 m²   |

Stunning property in a super location convenient for walking to Aloha College, Puerto Banus, Dama de Noche Golf, local shops and restaurants. A very popular location for families and investors. This house has 4 bedrooms spread over 3 floors and is in a very good condition with a reformed new modern kitchen. At the front of the house you will find parking for a car behind an electric gate and a front terrace. The living accomodation is open plan with a feature fireplace in the living room seperating the living room and dining area both of which have doors leading onto a terrace and garden area. The garden has a gate leading out to the communal garden which leads to the communal swimming pool. The kitchen is modern and fully fitted with a window overlooking the front of the house and a door leading to the front terrace. In addition there is a guest WC on this level. Upstairs you will find the master bedroom with en suite and doors leading to a lovely terrace. There is another guest bedroom on this level with access to the terrace and a 3rd guest bedroom and a family bathroom. Up another flight of stairs you will find a large bedroom with vaulted ceilings and a shower room. There is also a terrace on this level with stunning views of La Concha Mountain. This property has the LPO and the tourist license in place.