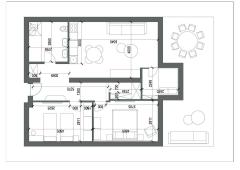

R4779838

Río Real

REF# R4779838 350.000 €

| BEDS | BATHS | BUILT | TERRACE |
|------|-------|-------|---------|
| 3    | 1     | 93 m² | 31 m²   |

Urb. Park Club Suites Welcome to your newly renovated, modern three-bedroom, one-bathroom apartment in the prestigious Rio Real area of East Marbella. This property offers a perfect blend of contemporary design and comfort, making it an ideal choice for year-round living, a holiday home, or an investment with excellent rental potential. Key Features: Stunning Views and Spacious Living: Enjoy picturesque views from your apartment, with a spacious living area that flows seamlessly into a modern, open-plan design. Three Bedrooms: The property includes two generously sized bedrooms and a third smaller bedroom, perfect for use as an office or a child's room. Open-Plan Living: The good-sized living-dining room extends to an open-plan kitchen, creating a cohesive space that opens onto a large terrace, ideal for outdoor dining and relaxation. Ample Storage and Parking: The property features a large entrance hall and comes with a dedicated underground parking space in the secure garage. Complex Amenities: Gated Community with Security: The complex is gated, providing added security and peace of mind. Prime Location: A mere 10-minute walk to Marbella's finest beaches, including the renowned Trocadero Beach. Conveniently close to all essential amenities, schools, and the new Four Seasons Hotel. This superb property offers a fantastic opportunity for those looking to enjoy the vibrant lifestyle of Marbella. Viewing is highly recommended to fully appreciate all it has to offer. For more information or to schedule a viewing, please contact us today.