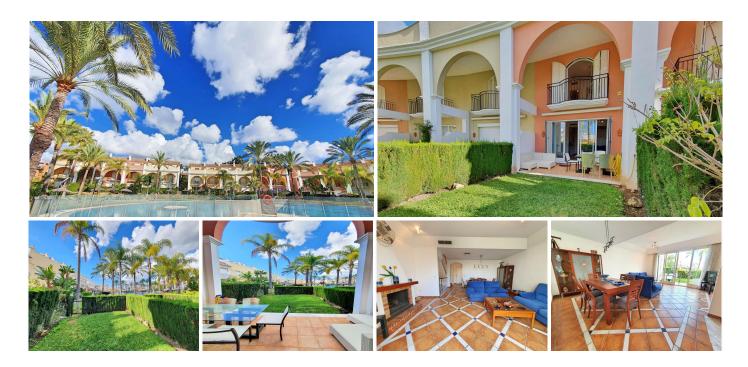

## R4779544

Pahía de Marbella

REF# R4779544 1.190.000 €

| BEDS | BATHS | BUILT  | PLOT  | TERRACE |
|------|-------|--------|-------|---------|
| 3    | 4     | 194 m² | 20 m² | 43 m²   |

Charming Townhouse with All Amenities in the Bahia de Marbella Urbanization Discover this beautiful semi-detached house with 3 bedrooms and 3,5 bathrooms, located in an exclusive residential complex on the beachfront. Enjoy the convenience of a community pool and 24-hour concierge service. This home is located in the prestigious Las Dunas urbanization, with direct access to the beach from the same urbanization. The entrance floor has a spacious living-dining room with a cozy fireplace, perfect for family gatherings, a modern and spacious kitchen, equipped with a charming breakfast corner, a guest toilet, a covered terrace and a private garden with direct access to the pool, ideal to enjoy the Mediterranean climate. On the first floor there are two bright bedrooms, each with its own en-suite bathroom, providing privacy and comfort. The second floor houses the master bedroom with high ceiling, creating a feeling of spaciousness and elegance, a private sitting area, a spacious dressing room, a luxury en-suite bathroom and a private sun terrace with stunning views, perfect for relaxing and enjoying of the sun. The basement offers a private garage with space for two cars, providing security and convenience. This townhouse is the perfect home for those seeking an exclusive and comfortable lifestyle in a prime location. Don't miss the opportunity to live in a place where luxury and tranquility are in harmony. Contact us for more information and to schedule a visit!